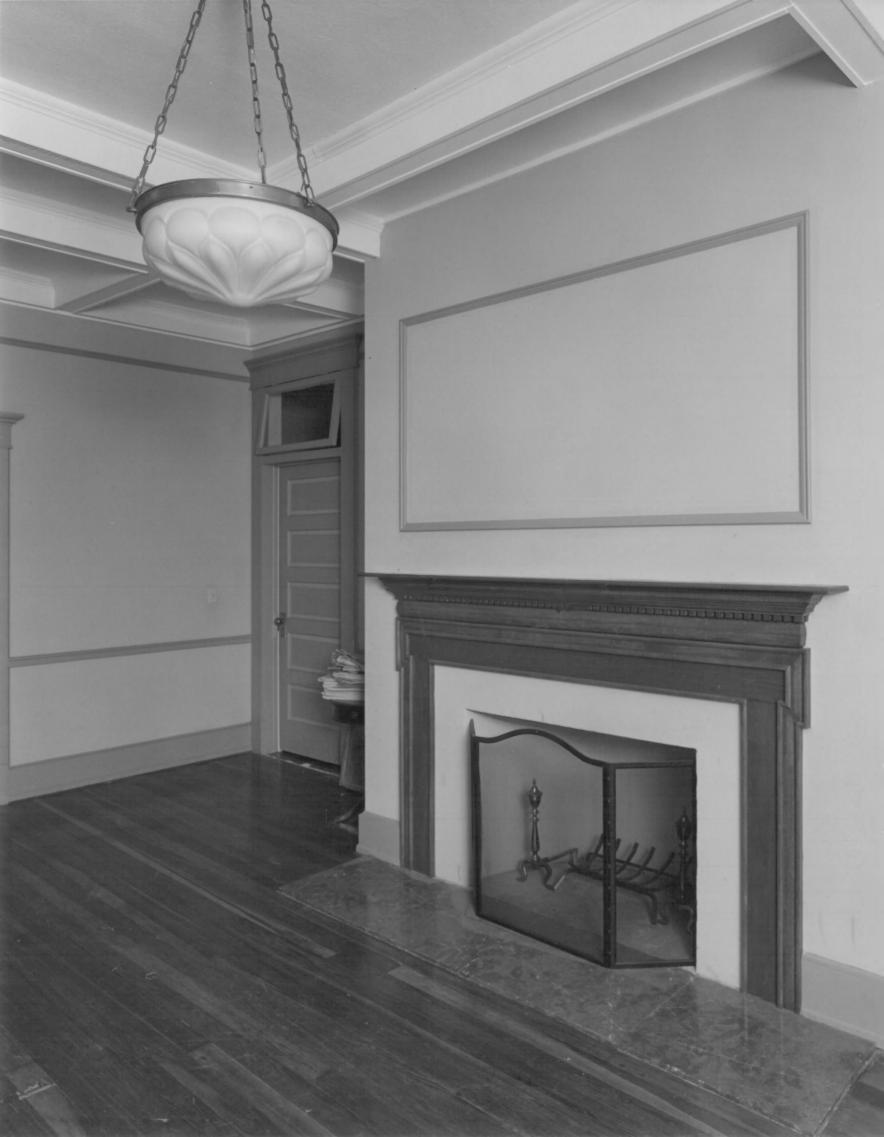

DR. JAMES W. DANIEL HOME Claxton, Evans County, Georgia Photographer: James R. Lockhart Negative Filed: Georgia Department of Natural Resources Date: May, 1982 Description (6 of 12): Northeast front room (parlor); photographer facing southwest.