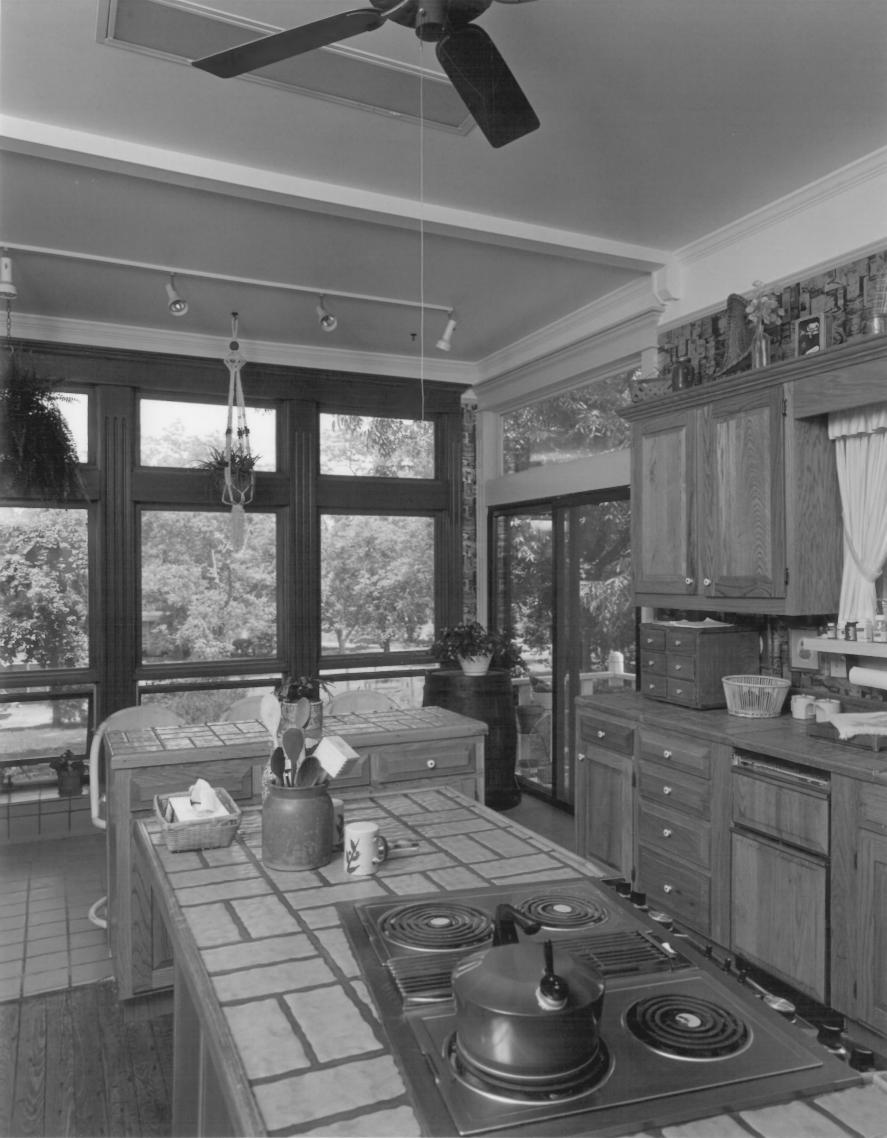

DR. JAMES W. DANIEL HOME Claxton, Evans County, Georgia Photographer: James R. Lockhart Negative Filed: Georgia Department of Natural Resources Date: May, 1982 Description (12 of 12): Kitchen on north rear; photographer facing west.