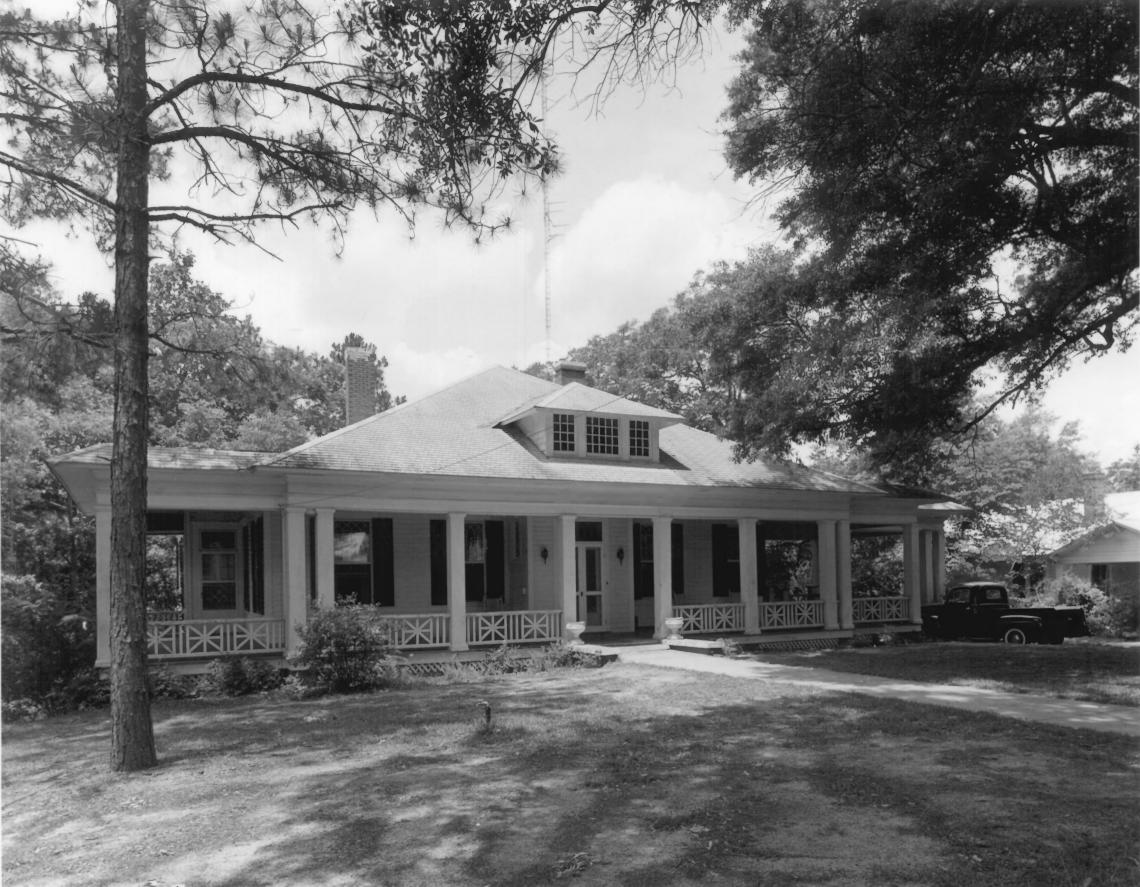

Description (2 of 12): Front view; photographer facing northwest.

Claxton, Evans County, Georgia Photographer: James R. Lockhart Negative Filed: Georgia Department of Natural Resources Date: May, 1982 Description (3 of 12): Front and south view; photographer facing northwest.