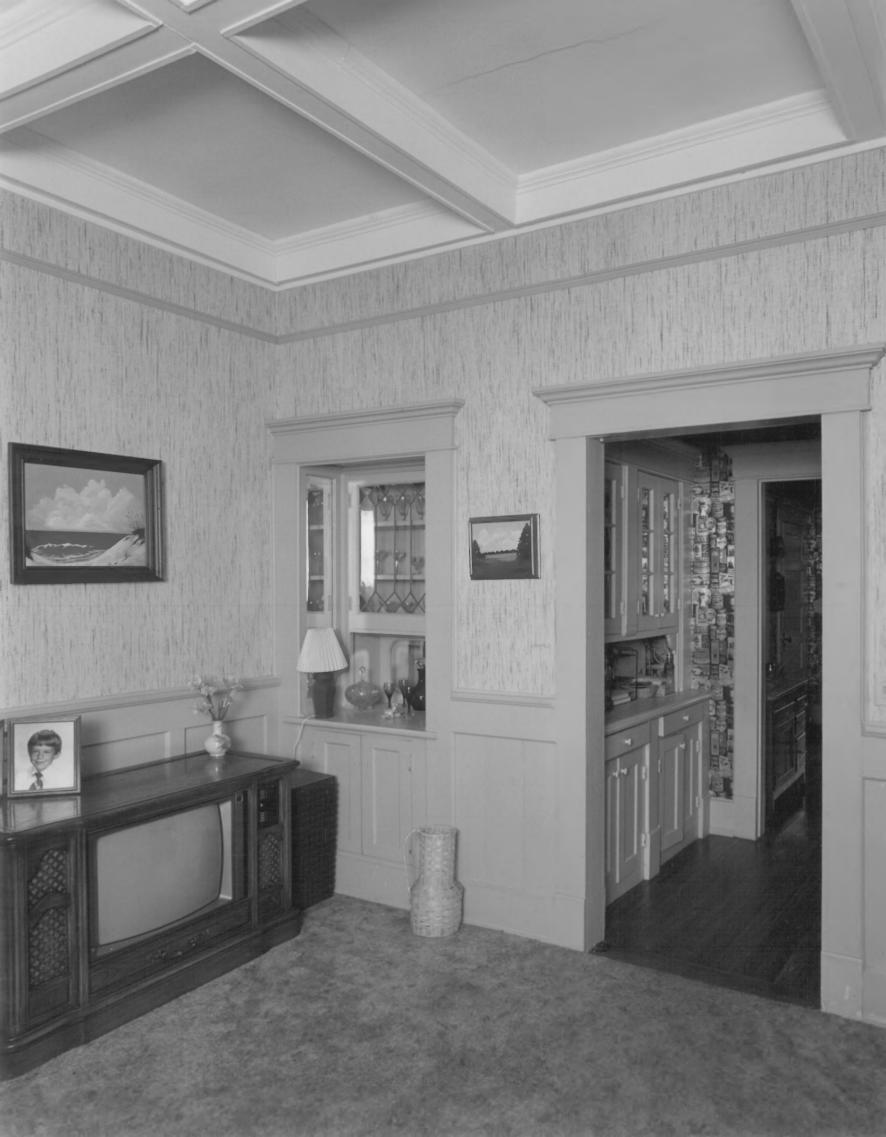

Claxton, Evans County, Georgia Photographer: James R. Lockhart Negative Filed: Georgia Department of Natural Resources Date: May, 1982 Description (11 of 12): North central room (family room); photographer facing southwest.