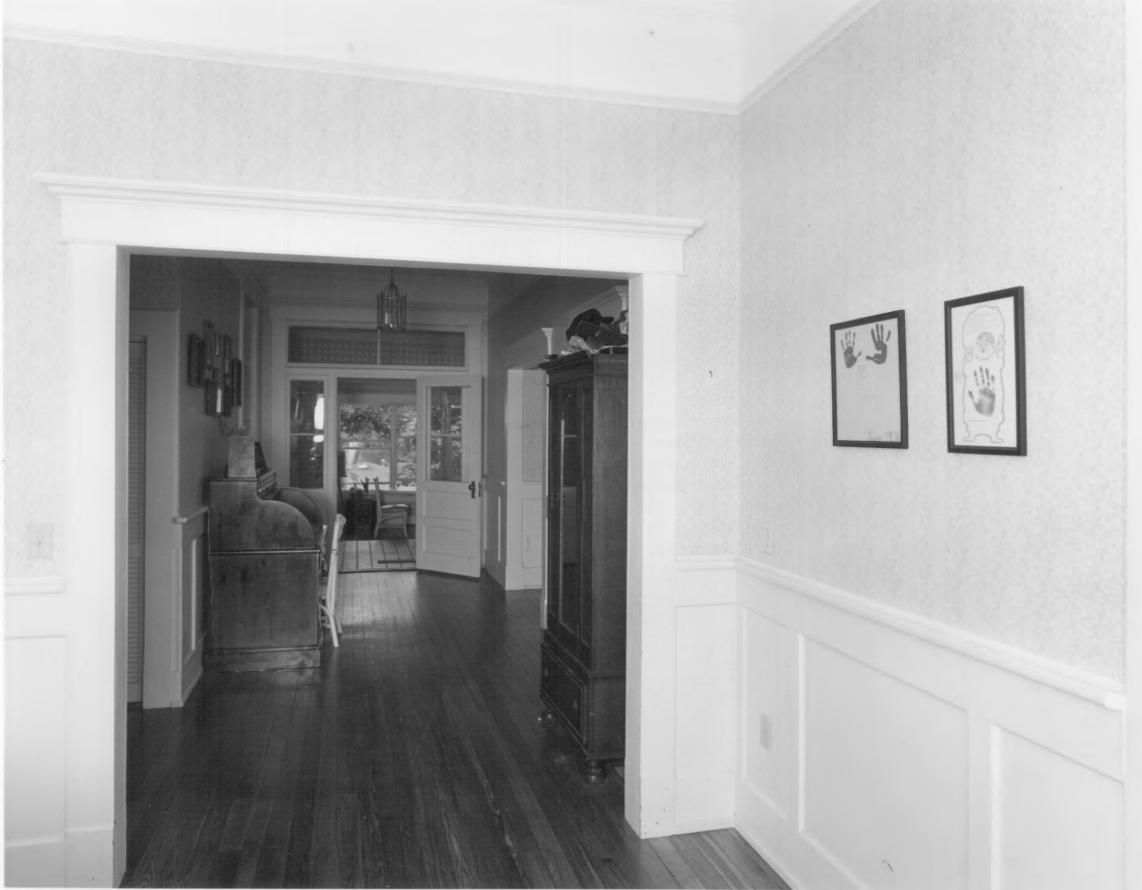

Description (7 of 12): Central hall; photographer facing west.

Claxton, Evans County, Georgia Photographer: James R. Lockhart Negative Filed: Georgia Department of Natural Resources Date: May, 1982 Description (8 of 12): Southeast front bedroom; photographer facing southwest.