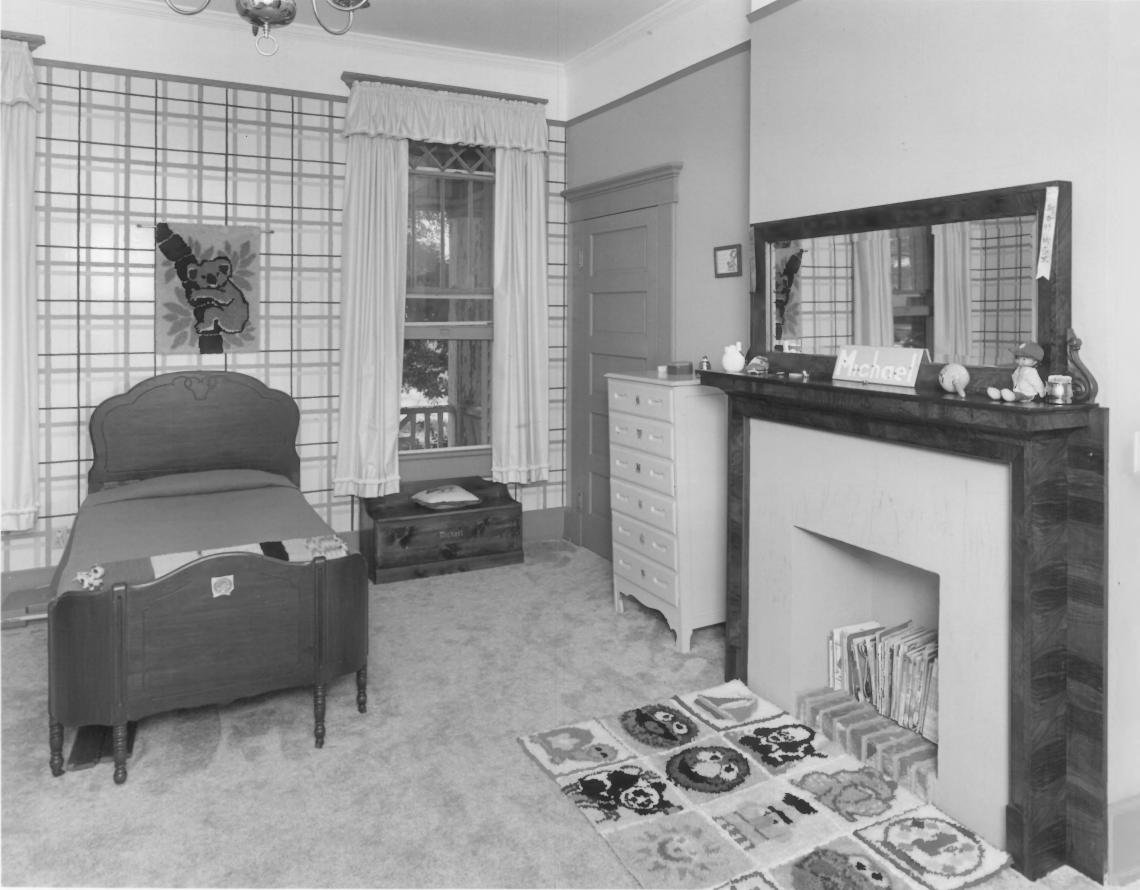

Description (7 of 12): Central hall; photographer facing west.

Claxton, Evans County, Georgia Photographer: James R. Lockhart Negative Filed: Georgia Department of Natural Resources Date: May, 1982 Description (8 of 12): Southeast front bedroom; photographer facing southwest.