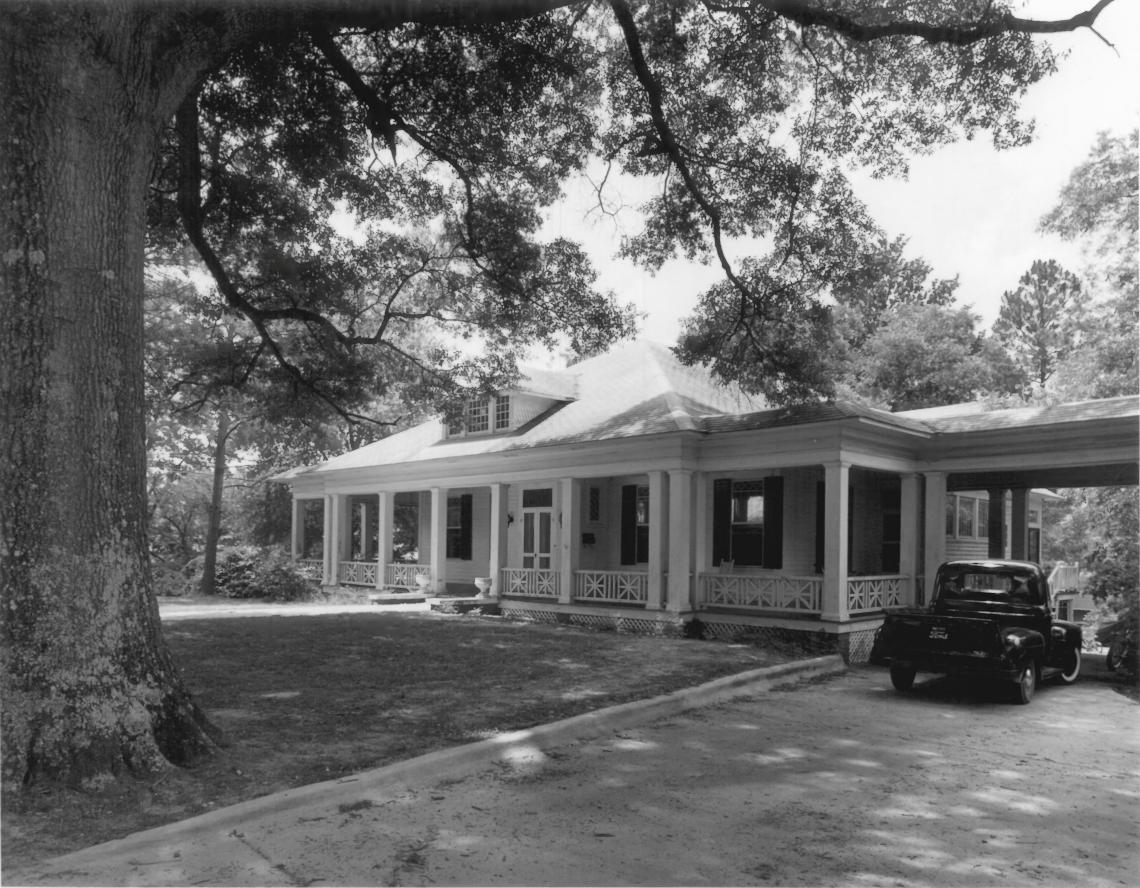

DR. JAMES W. DANIEL HOME Claxton, Evans County, Georgia Photographer: James R. Lockhart Negative Filed: Georgia Department of Natural Resources Date: May, 1982 Description (1 of 12): Front view;

photographer facing southwest.