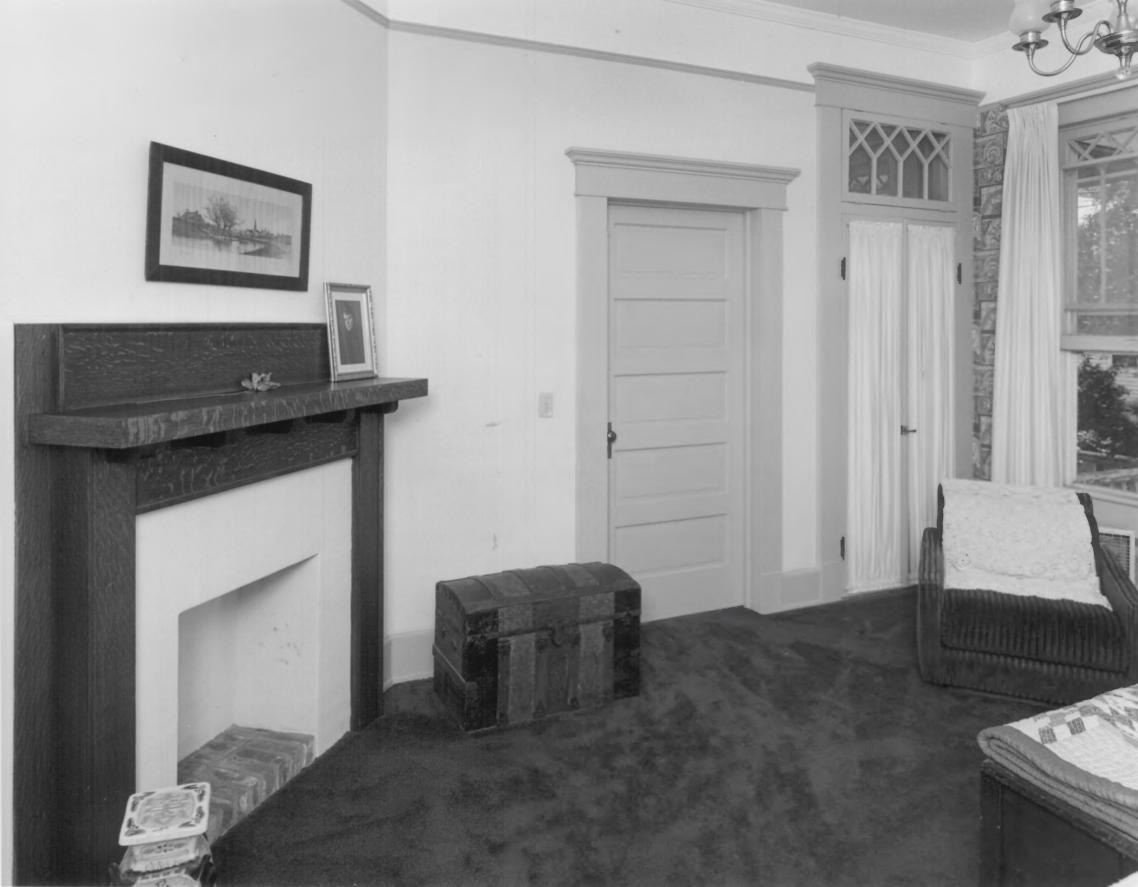

Description (9 of 12): South central bedroom; photographer facing southeast.

DR. JAMES W. DANIEL HOME Claxton, Evans County, Georgia Photographer: James R. Lockhart Negative Filed: Georgia Department of Natural Resources Date: May, 1982 Description (10 of 12): North central room (family room); photographer facing north.