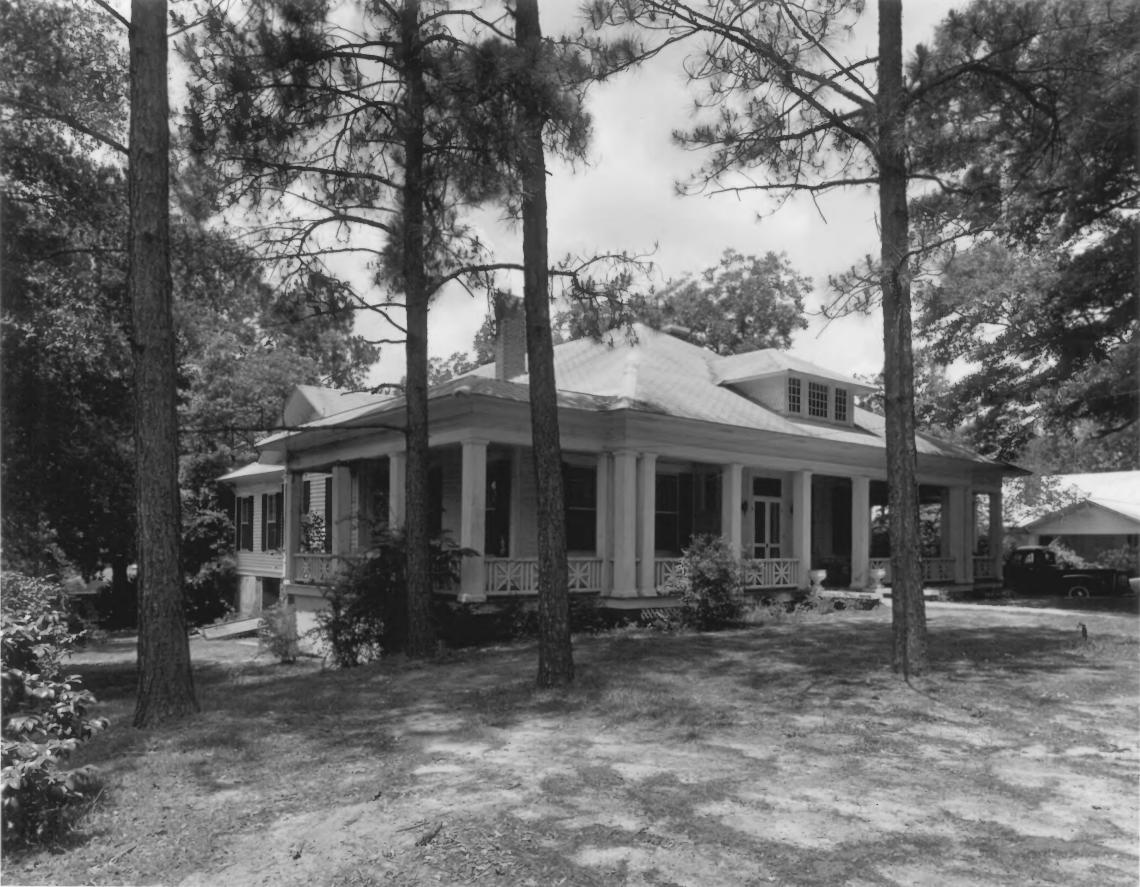

Description (2 of 12): Front view; photographer facing northwest.

Claxton, Evans County, Georgia Photographer: James R. Lockhart Negative Filed: Georgia Department of Natural Resources Date: May, 1982 Description (3 of 12): Front and south view; photographer facing northwest.