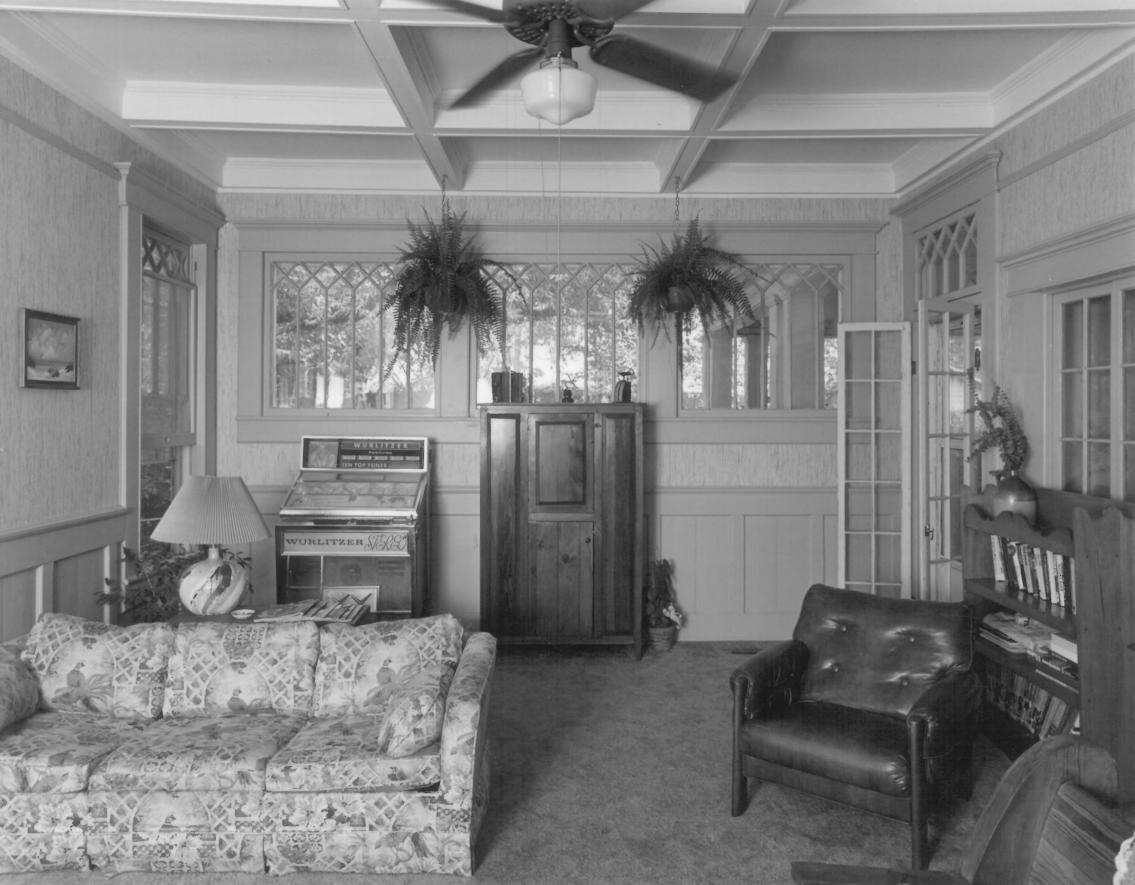

Claxton, Evans County, Georgia Photographer: James R. Lockhart Negative Filed: Georgia Department of Natural Resources Date: May, 1982 Description (11 of 12): North central room (family room); photographer facing southwest.