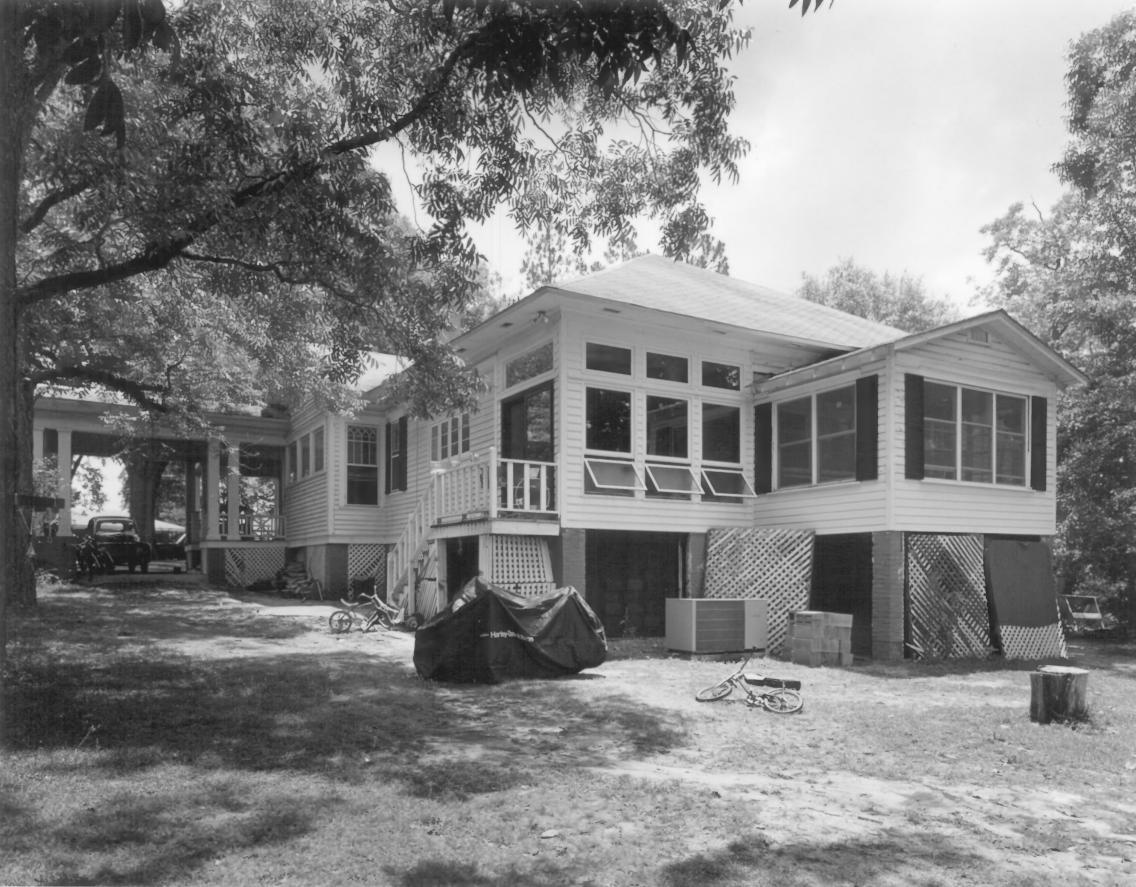

Description (4 of 12): Rear view; photographer facing southeast.

Claxton, Evans County, Georgia Photographer: James R. Lockhart Negative Filed: Georgia Department of Natural Resources Date: May, 1982 Description (5 of 12): Front entrance and porch; photographer facing north.