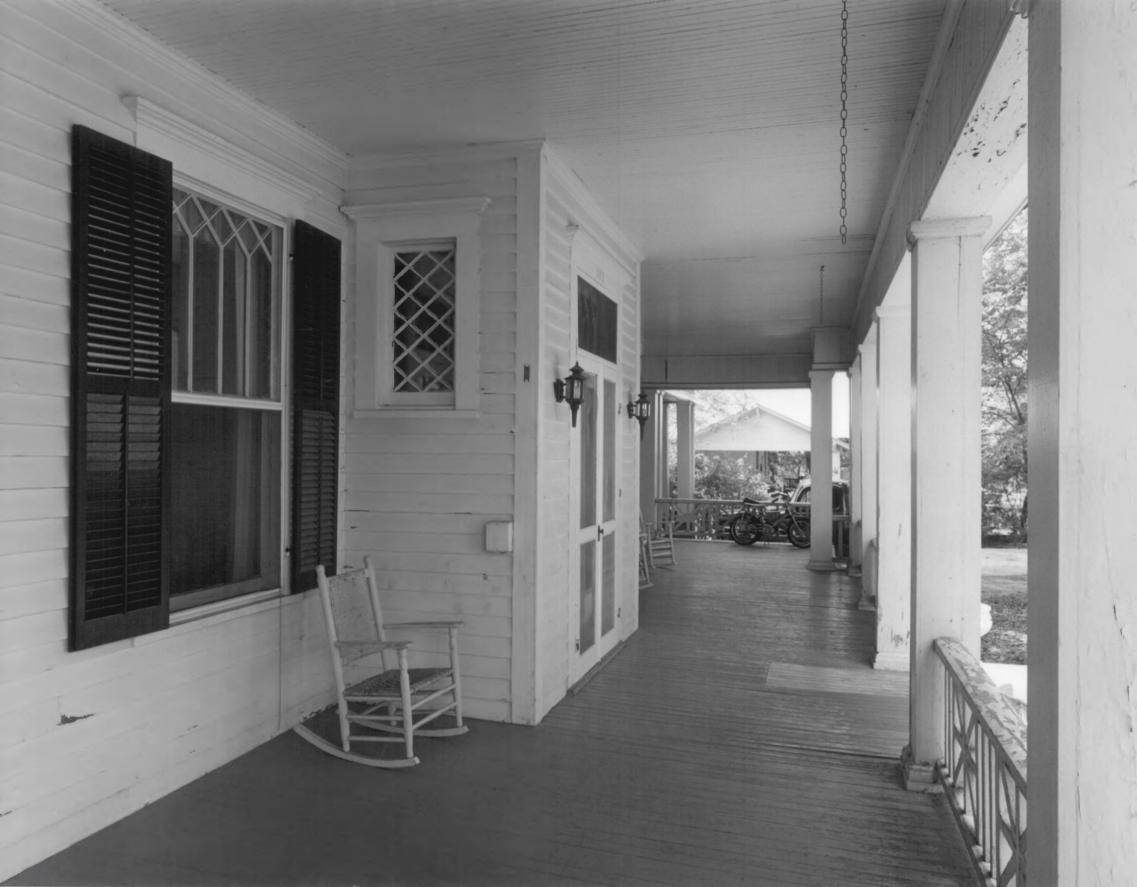

Description (4 of 12): Rear view; photographer facing southeast.

Claxton, Evans County, Georgia Photographer: James R. Lockhart Negative Filed: Georgia Department of Natural Resources Date: May, 1982 Description (5 of 12): Front entrance and porch; photographer facing north.