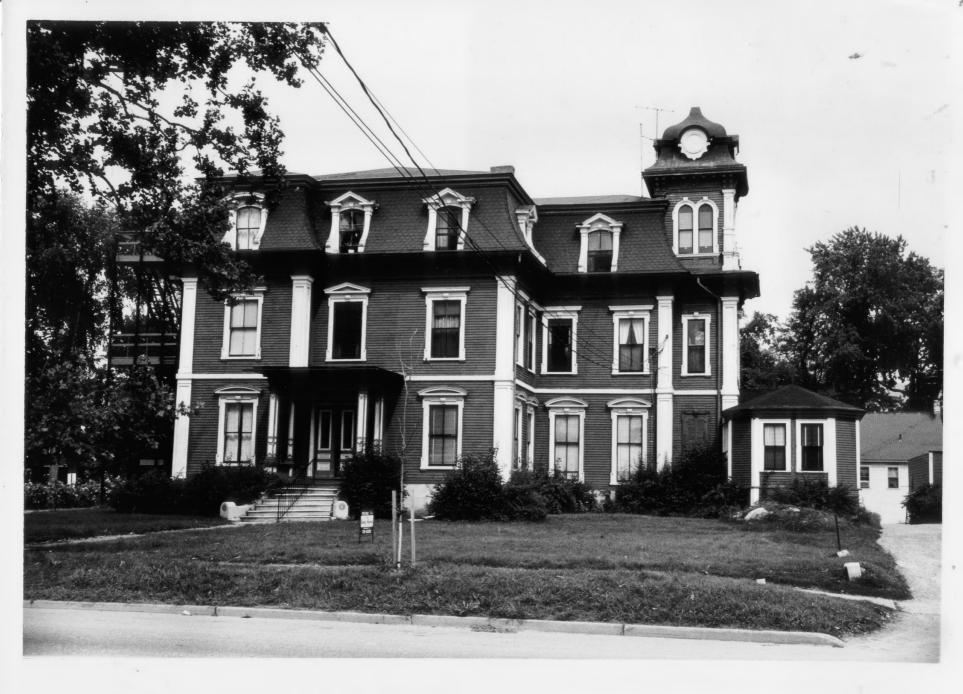

Negative filed at Vermont Division for Historic Preservation

APR 3 0 1976

SEP 8 1976

VERMONT DIVISION FOR HISTORIC PRESERVATION

CO. RUTHAND TOWN RUTHAND DATE 8/45

SUBJECT SUCAMORS INN VIEW E

FILE # 45-4-55 CREDIT KATHANN HATCH

PROPERTY OF THE MATIONAL PROSTER

Rutland Courthouse Historic District
Rutland, Vermont Rutland Co.
credit: Jane A. McLuckie
date: 12/75
View looking SW along Washington St. at Josiah
Huntoon House (#39).
Negative on file at the Vermont Division for
Historic Preservation
Photograph 4 418