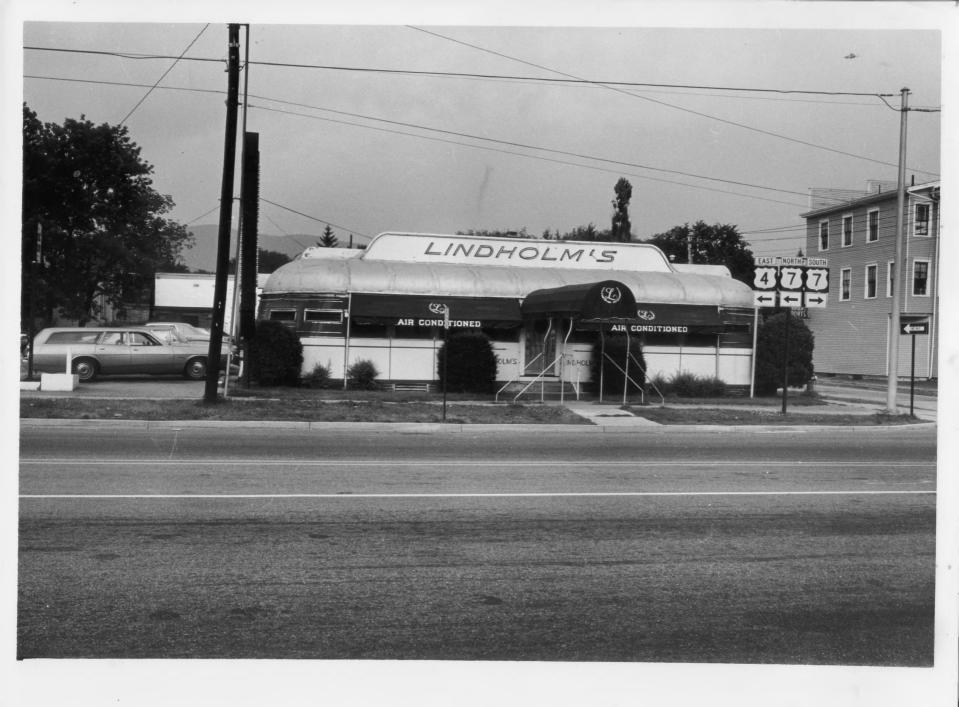

SEP 0 10/0

APR 3 0 1976

SEP 8 1976

Rutland Courthouse Historic District
Rutland, Vermont Cutture Co.

Credit: Courtney Fisher
date: 8/73

negative filed at Vermont Division for Historic

Preservation

view looking east along N. Main St. at Lindholm's
Diner (#27) prior to sheathing and roofing added
in late 1975.

photograph 13 4/8

SEP 8 1976

APR 3 0 1976

VERMONT DIVISION FOR HISTORIC PRESERVATION

Rutland TOWN Rutland DATE 7/33

JECT Ring VIEW (4)

103.202

6 3 1 A