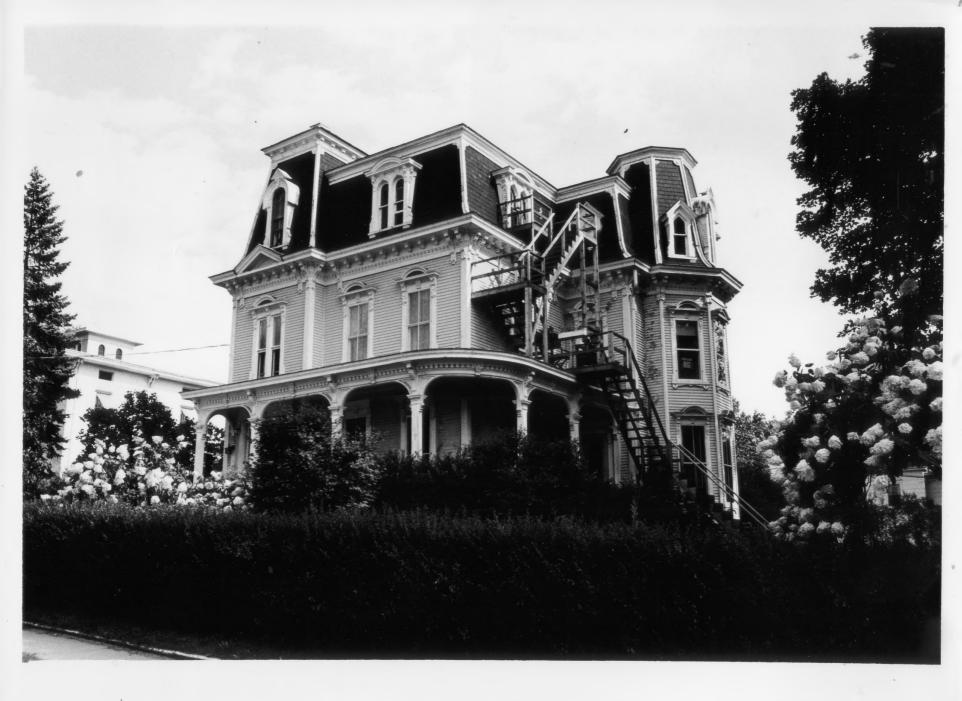

## VERMONT DIVISION FOR HISTORIC PRESERVATION CO. RUTLAND TOWN KILTLAND DATE 9/75 SUBJECT FOOT HOUSE VIEW NW FILE # 175-A-61 CREDIT KATHAYAN HATCH

Rutland Courthouse Historic District
Rutland, Vermont
Credit: Kathlyn Hatch
date: 8/75
View looking E along S. Main St. at Governor
John B. Page House (34)
Photograph 3 4/1