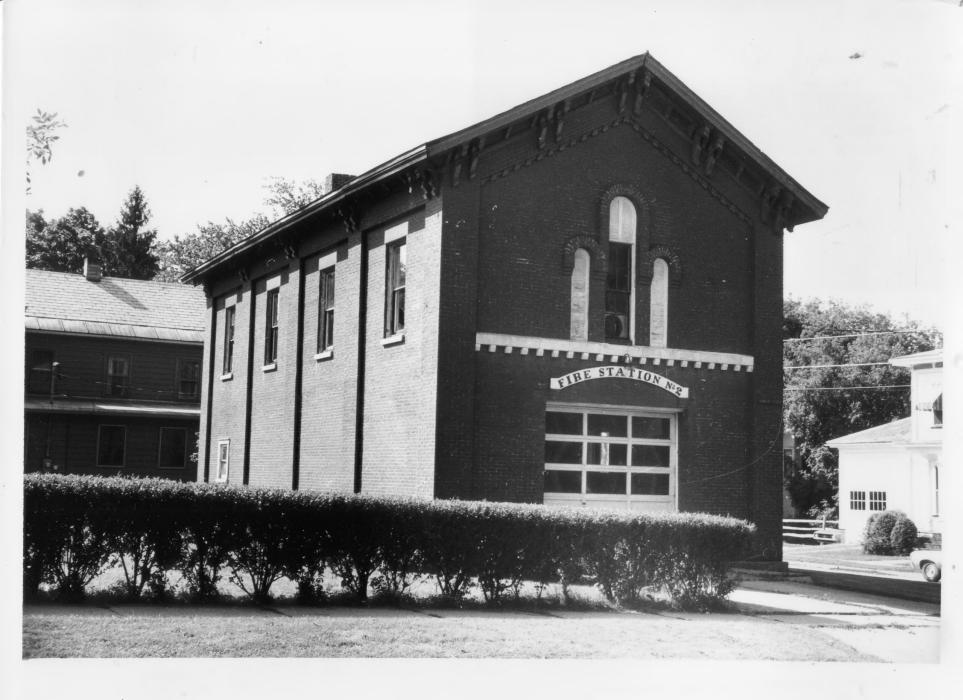

Rutland Courthouse Historic District
Rutland, Vermont
credit: Kathlyn Hatch
date: 9/75
Negative filed at Vermont Division for Historic
Preservation
View looking SW along S. Main Street at Foot
House (#25)
Photograph 1 4/8