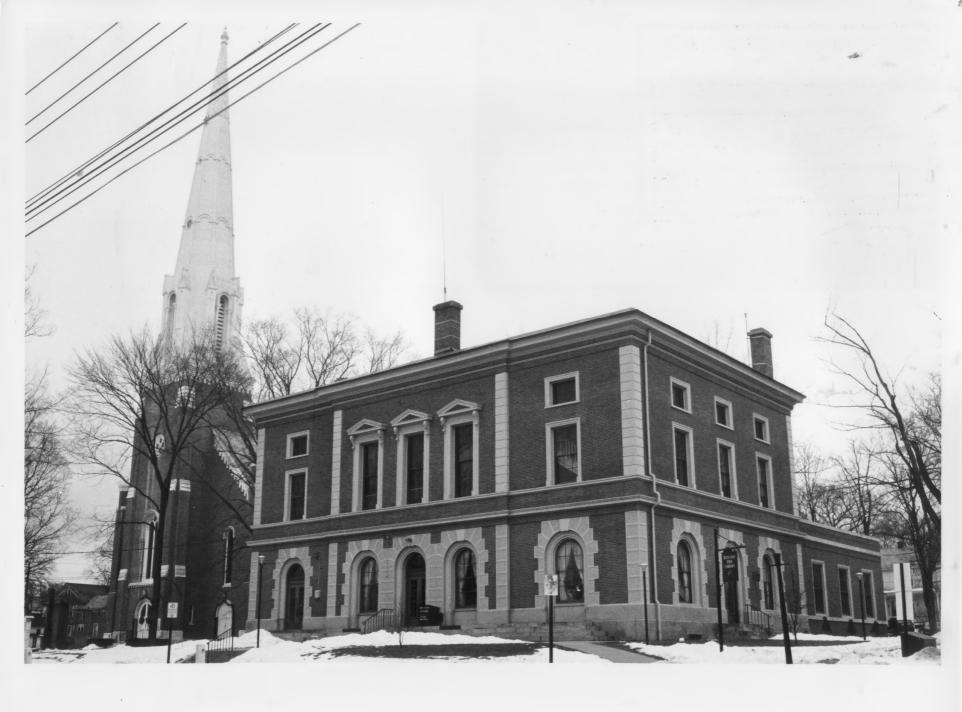

Rutland Courthouse Historic District
Rutland, Vermont
credit: Kathlyn Hatch
date: 9/75
Negative filed at Vermont Division for Historic
Preservation
View looking SW along S. Main Street at Foot
House (#25)
Photograph 1 4/8