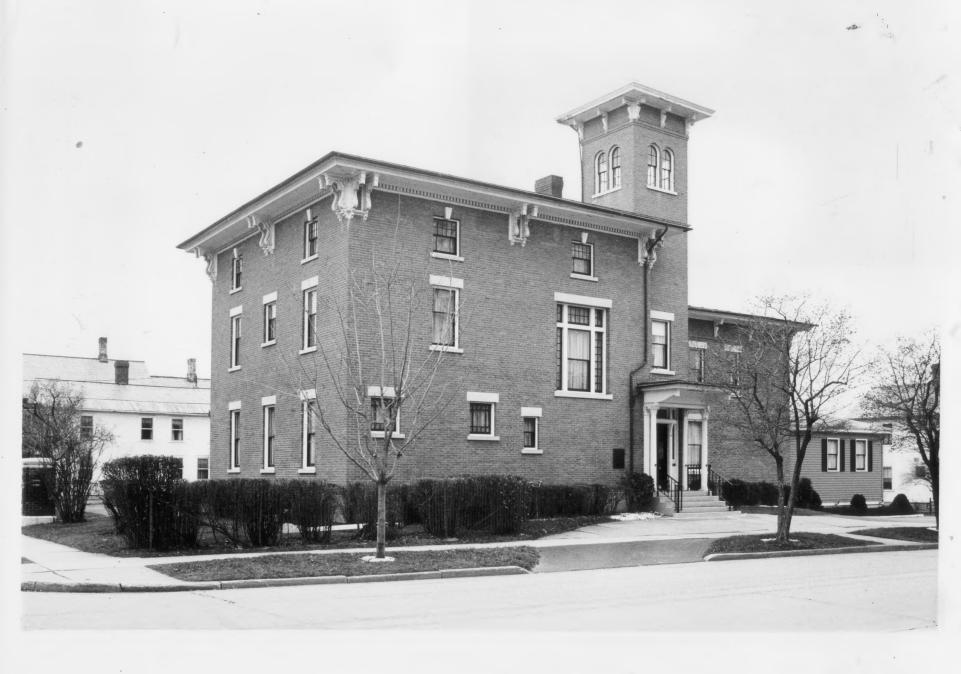

APR 3 0 1976

SEP 8 1976

Rutland Courthouse Historic District
Rutland, Vermont Rutland Co.
credit: Kathlyn Hatch
date: 8/75
negative filed at Vermont Division for Historic
Preservation
view looking N along Center St. at front of
Rutland Historial Society Museum (#85)
photograph 12 4/8