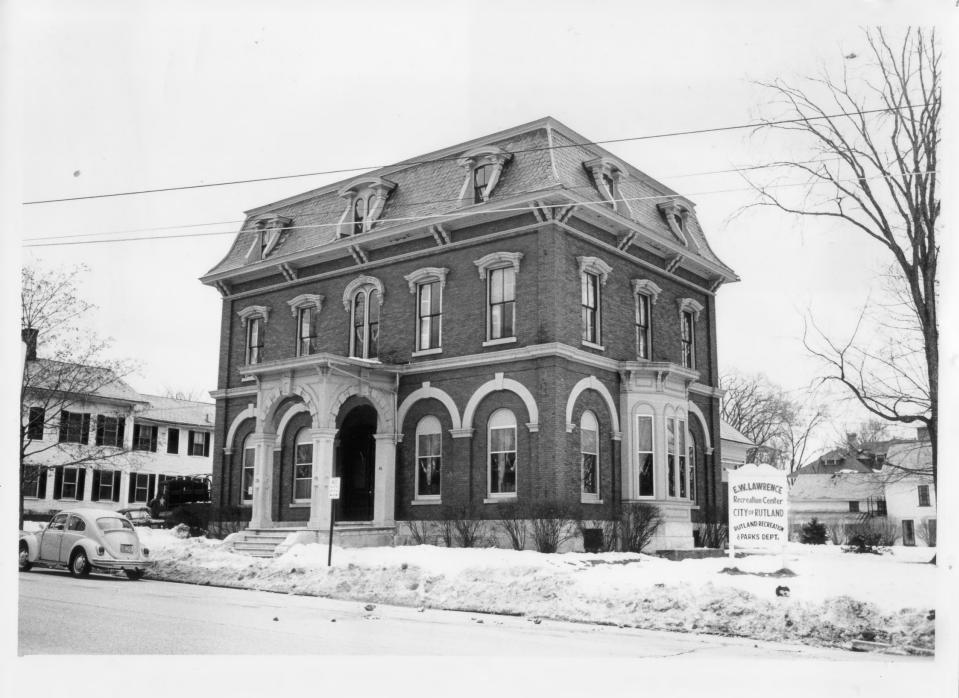

Rutland Courthouse Historic District
Rutland, Vermont
credit: Kathlyn Hatch
date: 9/75
Negative filed at Vermont Division for Historic
Preservation
View looking SW along S. Main Street at Foot
House (#25)
Photograph 1 4/8