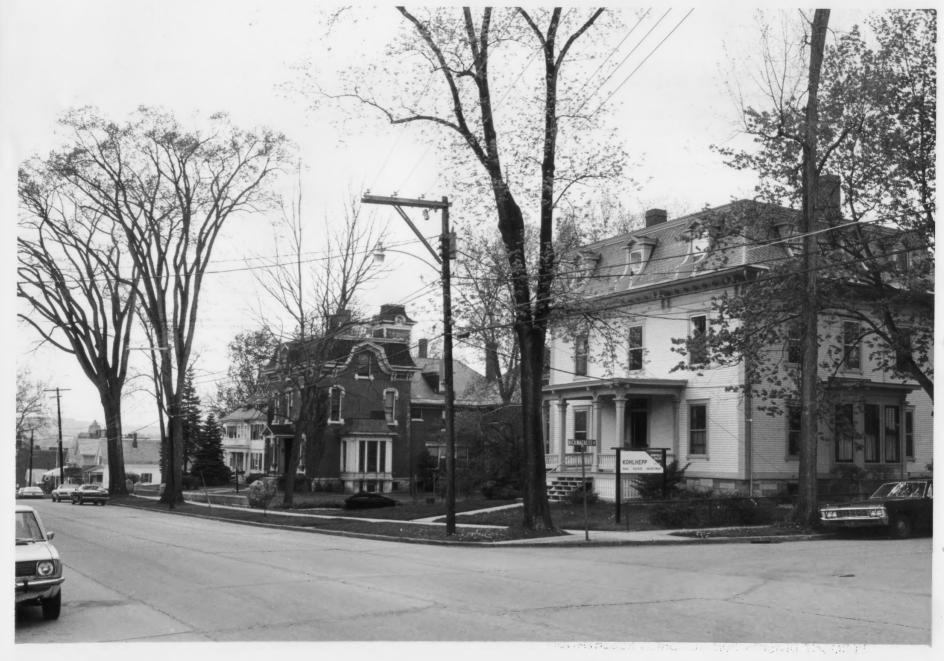

700 45

151 - 12

the training

が発送し

Rutland Courthouse Historic District
Rutland, Vermont
credit: Jane A. McLuckie
date: 5/76

Negative filed at Vermont Division for
Historic Preservation

View NE to L to R: 25 Washington St. (#52),
Clement House (#53), 17 Washington St. (#54)

Photograph 18 4/8

JUN 28 1976

SEP 8 1976

76 A 17 13

VERMONT DIVISION FOR HISTORIC PRESERVATION

CO. RUTLAND TOWN RUTLAND DATE 5/76

SUBJECT 23 17 WASHING TOM. ST. VIEW NW

FILE # 76-A-230 CREDIT JANE A. McLUCKIE