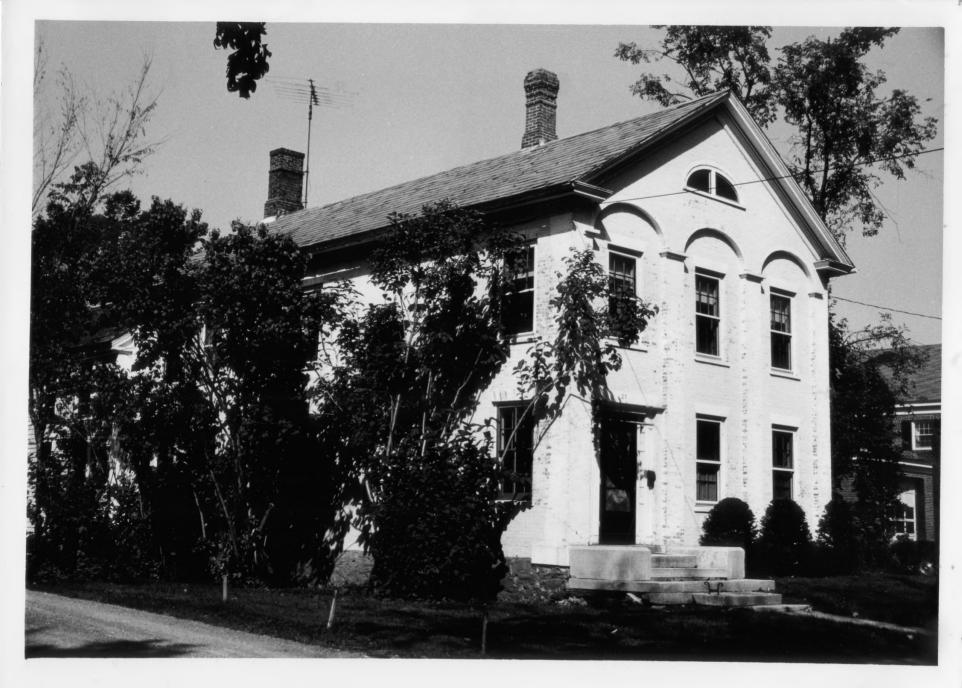

## VERMONT DIVISION FOR HISTORIC PRESERVATION CO. RUTLAND TOWN KILTLAND DATE 9/75 SUBJECT FOOT HOUSE VIEW NW FILE # 175-A-61 CREDIT KATHAYAN HATCH

Rutland Courthouse Historic District
Rutland, Vermont
Credit: Kathlyn Hatch
date: 8/75
View looking E along S. Main St. at Governor
John B. Page House (34)
Photograph 3 4/1