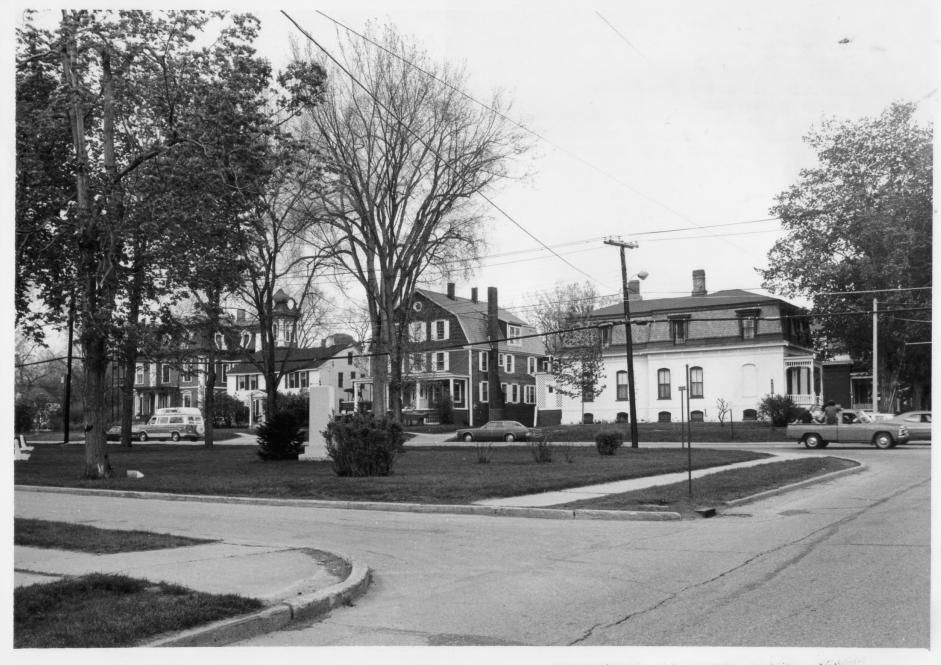

1318110

A Commence of the Commence of

Rutland Courthouse Historic District
Rutland, Vermont

credit: Emma Jane Neelley
date: 5/76

Negative filed at Vermont Division for

Historic Preservation

View E across Main Street Park to L to R:

14 S. Main St. (#31), Chaffee House (#32),

18 S. Main St. (#33).

photograph 15

JUN 28 1976

SEP 8 1976

76A11 4

| ₩E.F        | MIDINI DIVISION FOR | HISTORIC PRESERVATION |        |  |  |
|-------------|---------------------|-----------------------|--------|--|--|
| CO.         | TOWN                | DATE                  |        |  |  |
| SUBJECT     |                     | VIEW                  |        |  |  |
| FILE # 76-1 | 1-230 CREDIT        | EMMA JANG             | NEELLE |  |  |