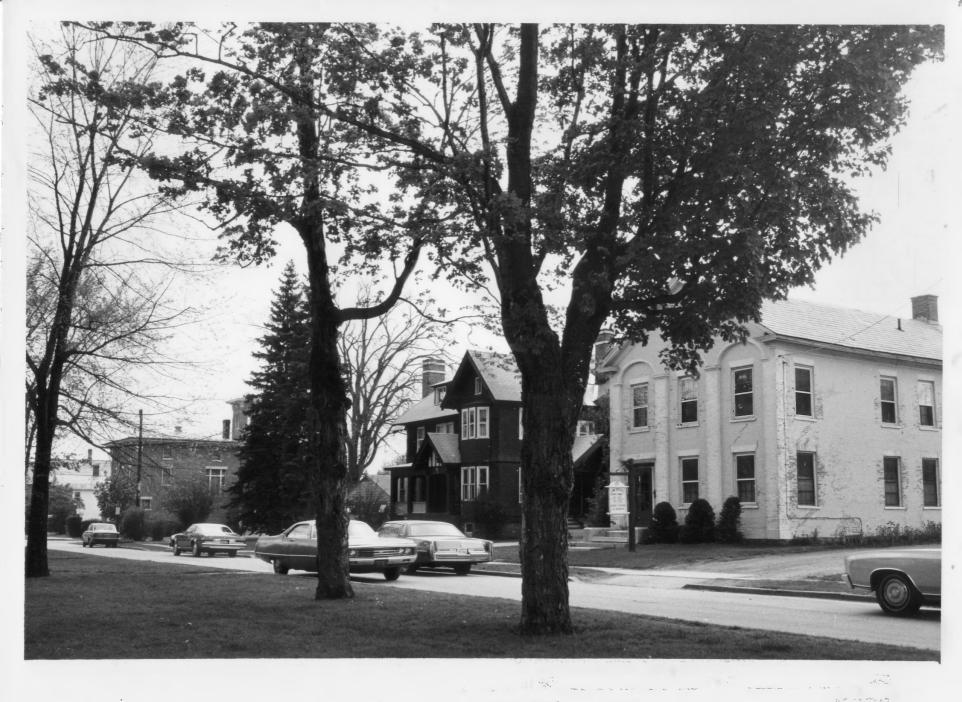

eren mente of the commence of the second

was a second of the second of

and the second s

Rutland Courthouse Historic District
Rutland, Vermont
credit: Emma Jane Neelley
date: 5/76
Negative filed at Vermont Division for
Historic Preservation
View E across Main Street Park to L to R: Gov. John
B. Page House (#34), Williams House (#35),
Tuttle Book Shop (#36), 1 E. Washington St. (#37).
Photograph 17 4/8

JUN 28 1976

SEP 0 1976

76 A11 17

|         | VERMONT [ | DIVISION FO | R HISTORIC | PRESERVATI | NC     |
|---------|-----------|-------------|------------|------------|--------|
| .co     |           | TOWN        |            | DATE       |        |
| SUBJECT | *         |             |            | VIEW       |        |
| FILE #  | 16-A-117  | CREDIT      | EMMA       | JANE       | MELLEY |