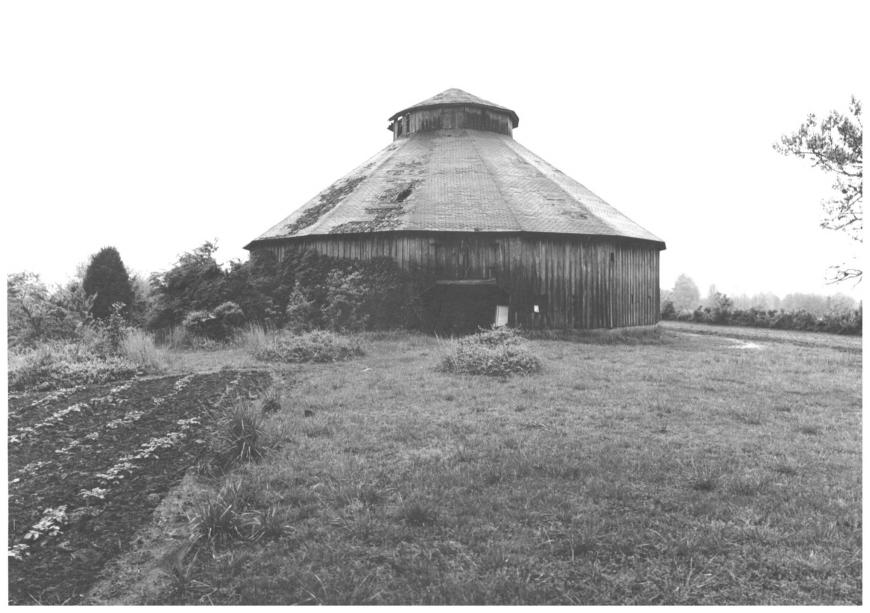

DOROUGH ROUND BARN AND FARM NOV 1 4 1979 Hickory Level, Carroll County, Georgia Photographer: James R. Lockhart Negative filed: Georgia Department of Natural Resources Date: April, 1979 Description: Round Barn; photographer facing east.