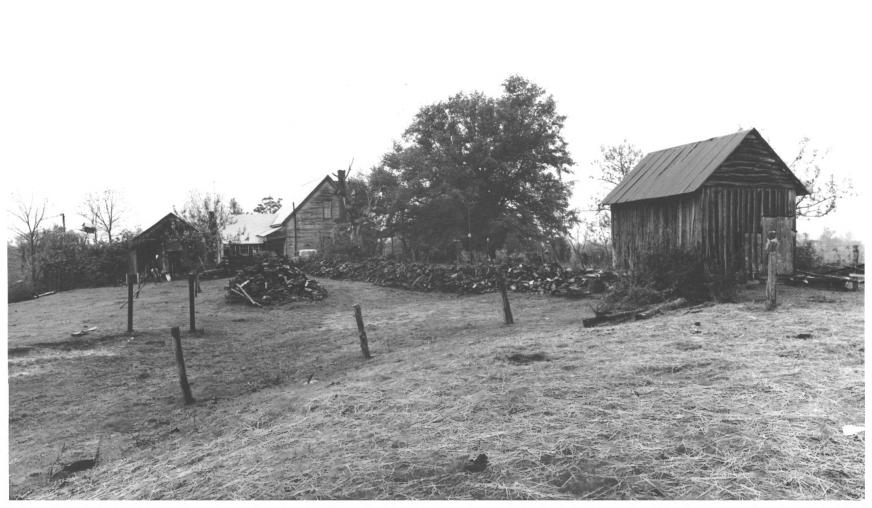

## NOV 1 4 1979

DOROUGH ROUND BARN AND FARM Hickory Level, Carroll County, Georgia Photographer: James R. Lockhart Negative filed: Georgia Department of Natural Resources Date: April, 1979 Description: Barn lot, outbuildings and house; photographer facing west. IAN 20 1980