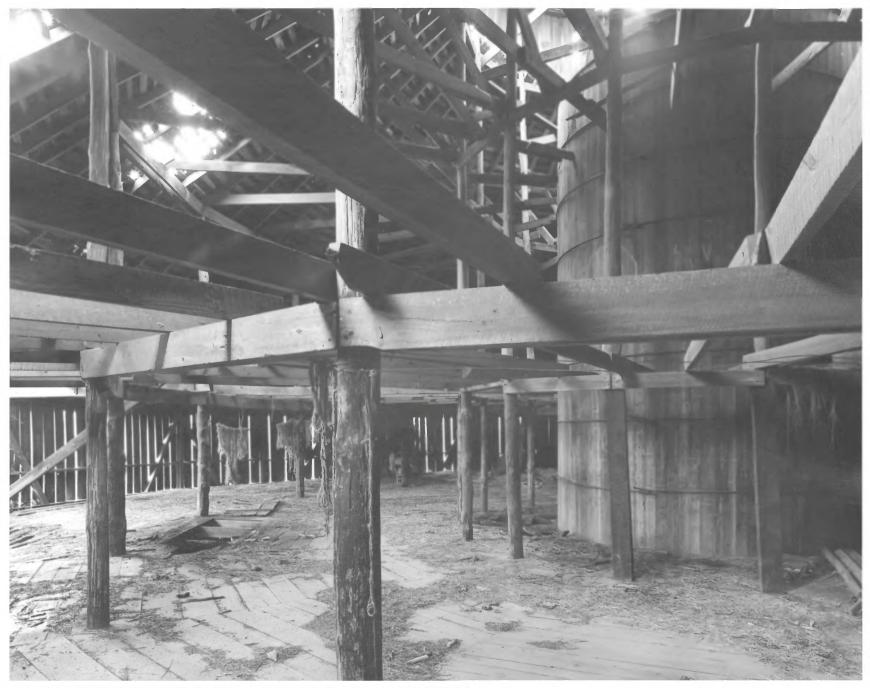

IAN 20 1980

DOROUGH ROUND BARN AND FARM Hickory Level, Carroll County, Georgia Photographer: James R. Lockhart Negative filed: Georgia Department of Natural Resources IAN 20 1980 Date: April, 1979 Description: Upper level, barn interior; photographer facing west.