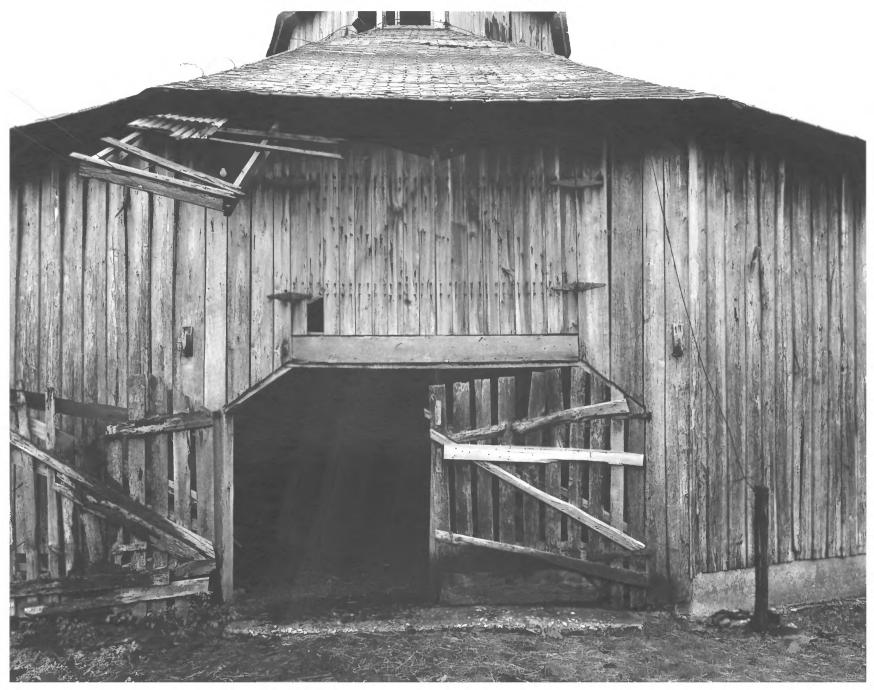

DOROUGH ROUND BARN AND FARM NOV 1 4 1979 Hickory Level, Carroll County, Georgia Photographer: James R. Lockhart Negative filed: Georgia Department of Natural Resources Date: April. 1979 Description: Lower level, barn interior; photographer facing north.