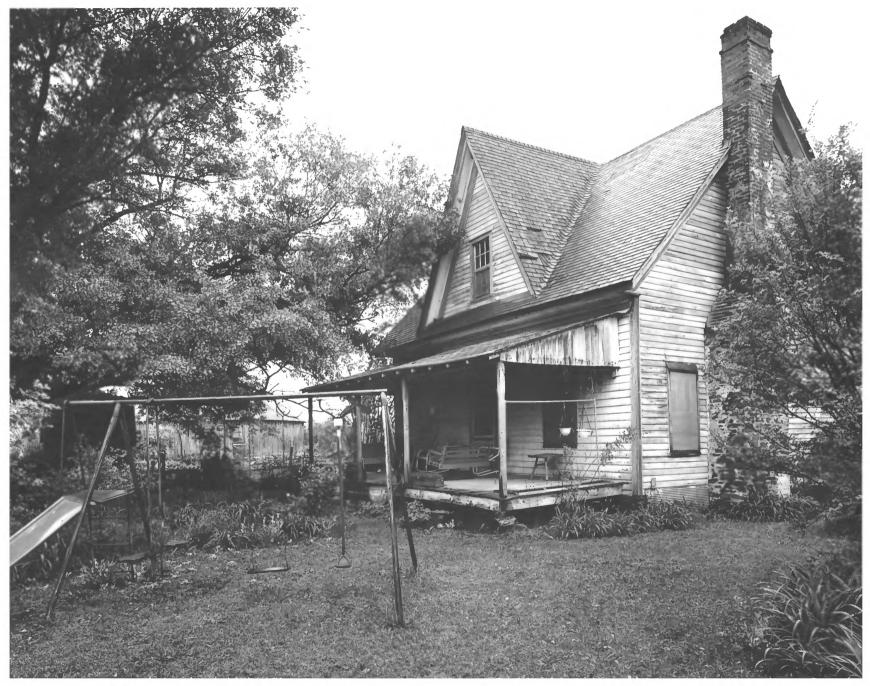

NOV 1 4 1979 DOROUGH ROUND BARN AND FARM Hickory Level, Carroll County, Georgia Photographer: James R. Lockhart Negative filed: Georgia Department of Natural Resources Date: April, 1979 Description: House with barn in background; photographer facing east.