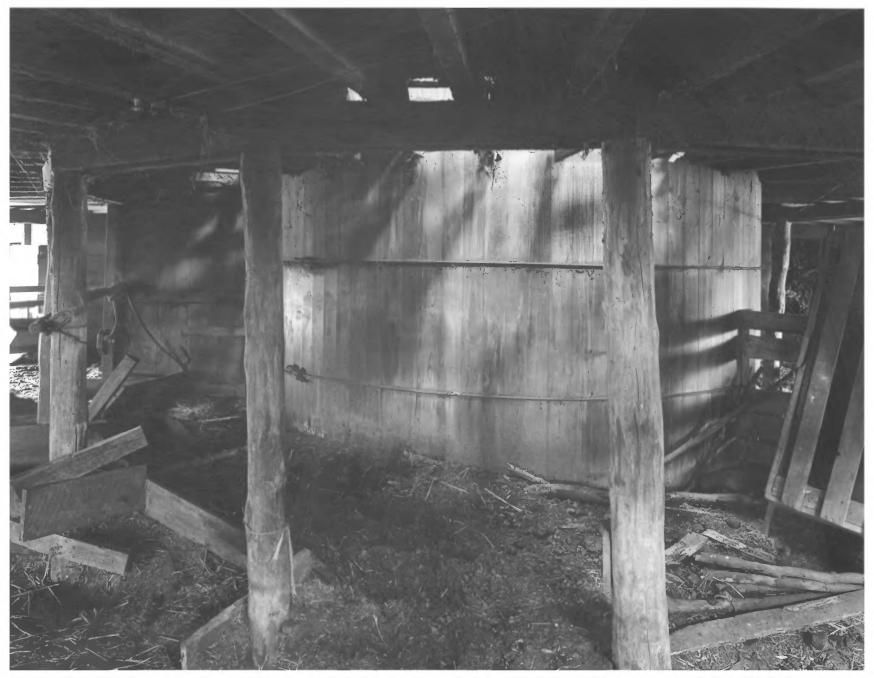

DOROUGH ROUND BARN AND FARM NOV 1 4 1979 Hickory Level, Carroll County, Georgia Photographer: James R. Lockhart Negative filed: Georgia Department of Natural Resources Date: April. 1979 Description: Lower level, barn interior; photographer facing north.