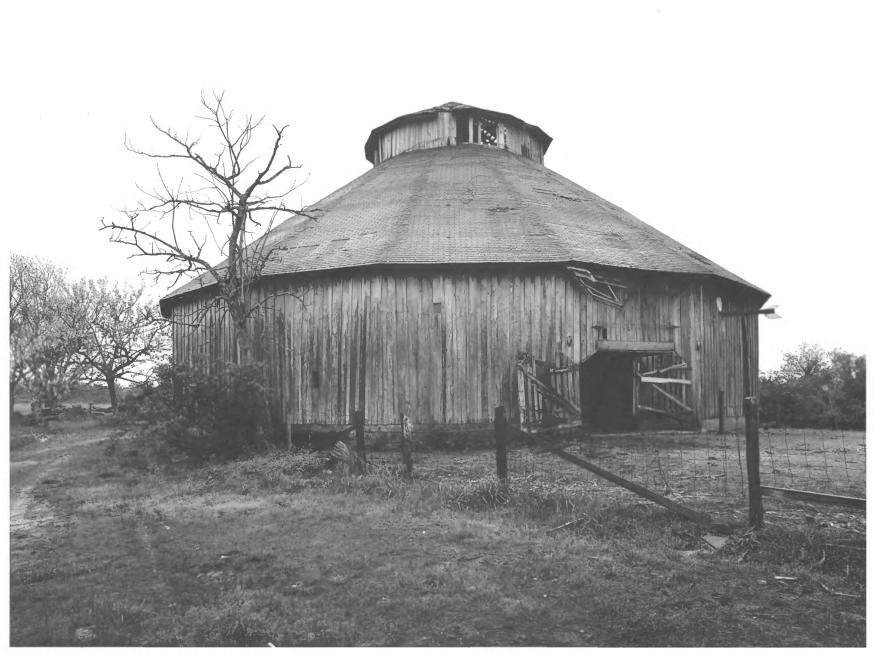

DOROUGH ROUND BARN AND FARM Hickory Level, Carroll County, Georgia Photographer: James R. Lockhart Negative filed: Georgia Department of Natural Resources NOV 1 4 1979 Date: April, 1979 Description: Round Barn; photographer facing southeast.