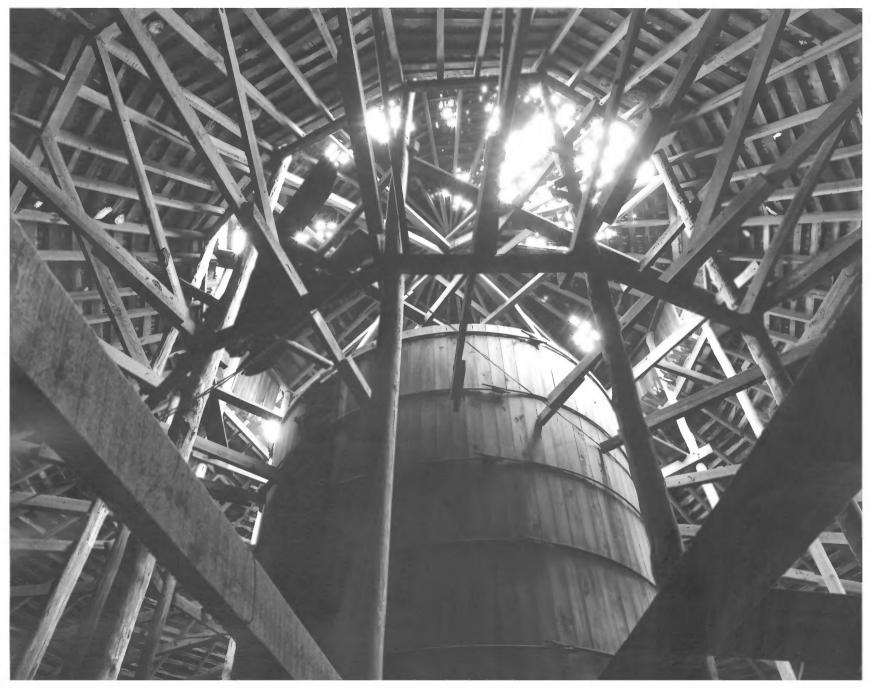

DOROUGH ROUND BARN AND FARM Hickory Level, Carroll County, Georgia Photographer: James R. Lockhart Negative filed: Georgia Department of Natural Resources NOV 1 4 1979 Date: April, 1979 Description: Upper level, barn interior; photographer facing southwest looking up.