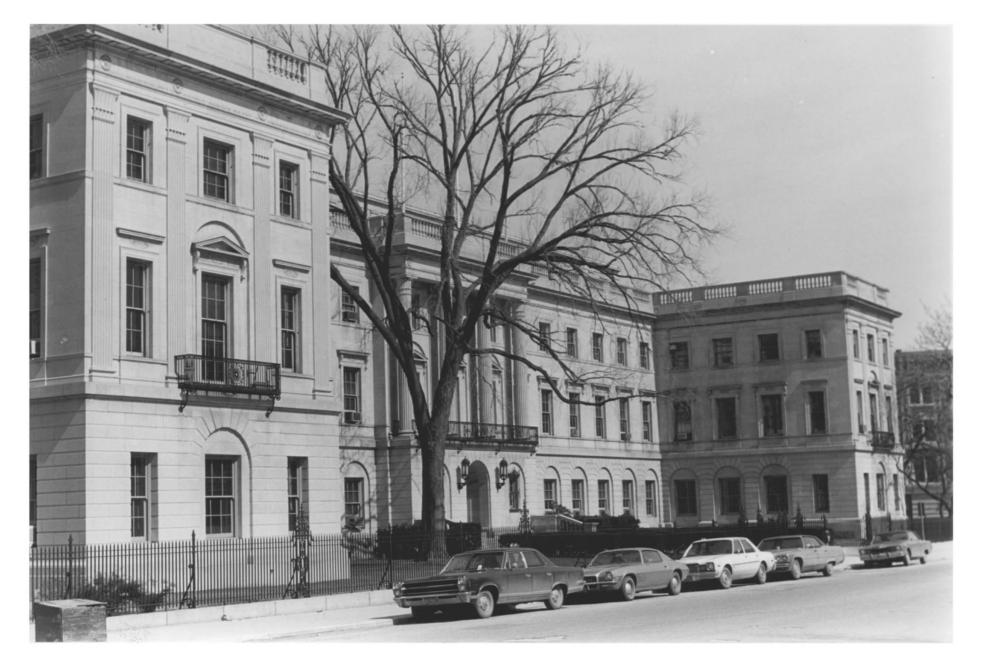

Photo #5%/5 Waterbury Minicipal Center Complex Cass Gilbert National Register District Waterbury, CT, New Haven County, Part of Waterbury Bank (City Trust), Lincoln House, Henry S. Chase Memorial Dispensary Photo by Ann Smith, March, 1978 Negative on file with Connecticut Historical Commission