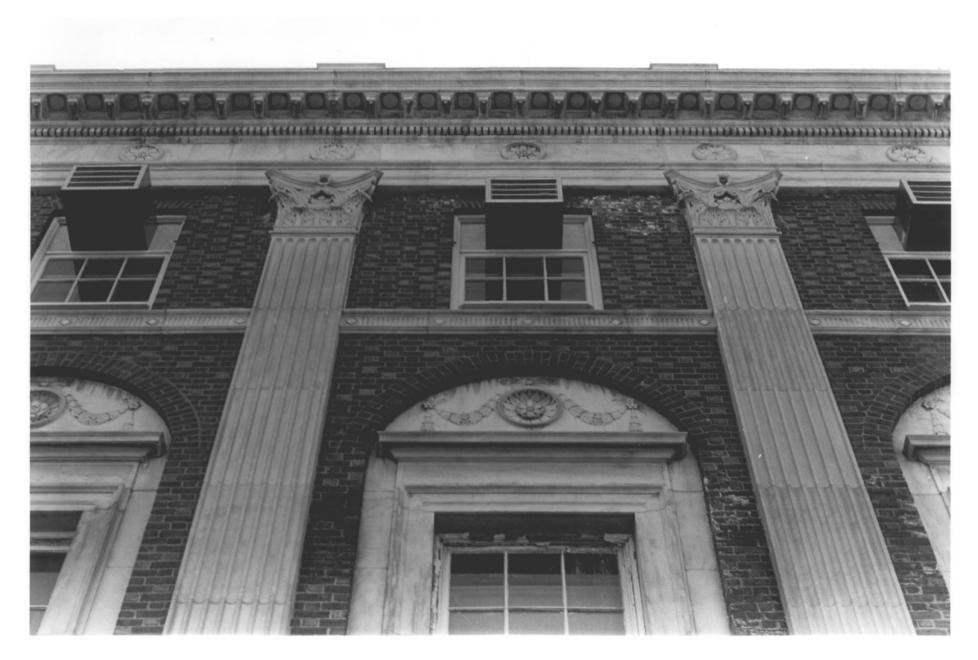

Waterbury Municipal Center Complet Photo #9415 Cass Gilbert National Register District AUG 21 1978

Cass Gilbert National Register District AUG 21 1978 Waterbury, CT New Haven County Waterbury Bank (City Trust), window detail Photo by Ann Smith, March, 1978 Negative on file with Connecticut Historical Commission NOCE OCT 1 0 1978