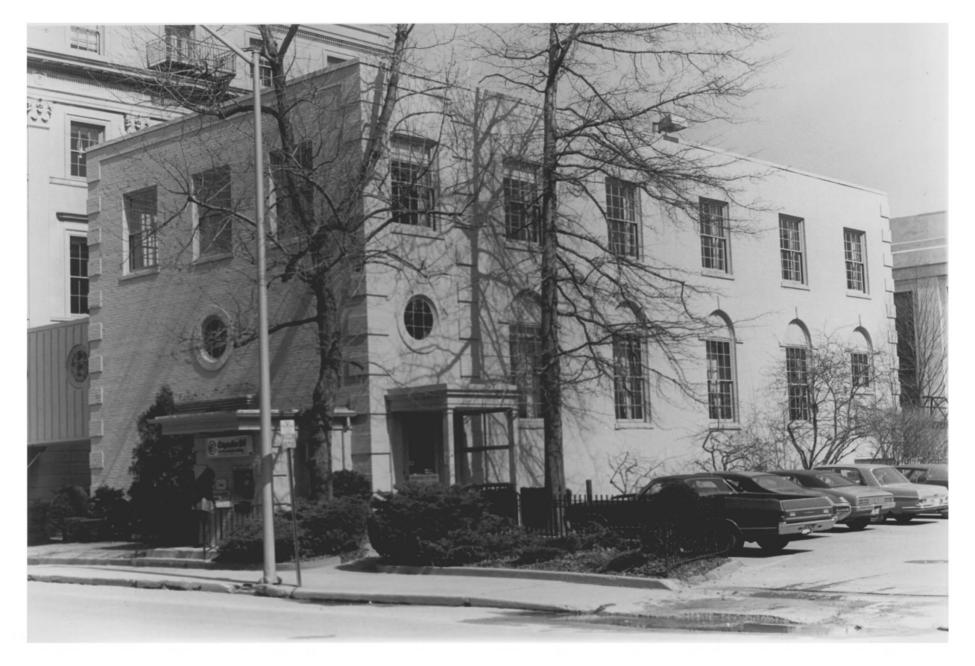

Photo #6 (15 Waterbary Muinicipal Enter Complet Cass Gilbert National Register District AUG 21 1978 Waterbury, CT, New Haven County Henry S. Chase Memorial Dispensary Photo by Ann Smith, March, 1978 Negative on file with Connecticut Historical Commission SOE OCT 1 0 1978