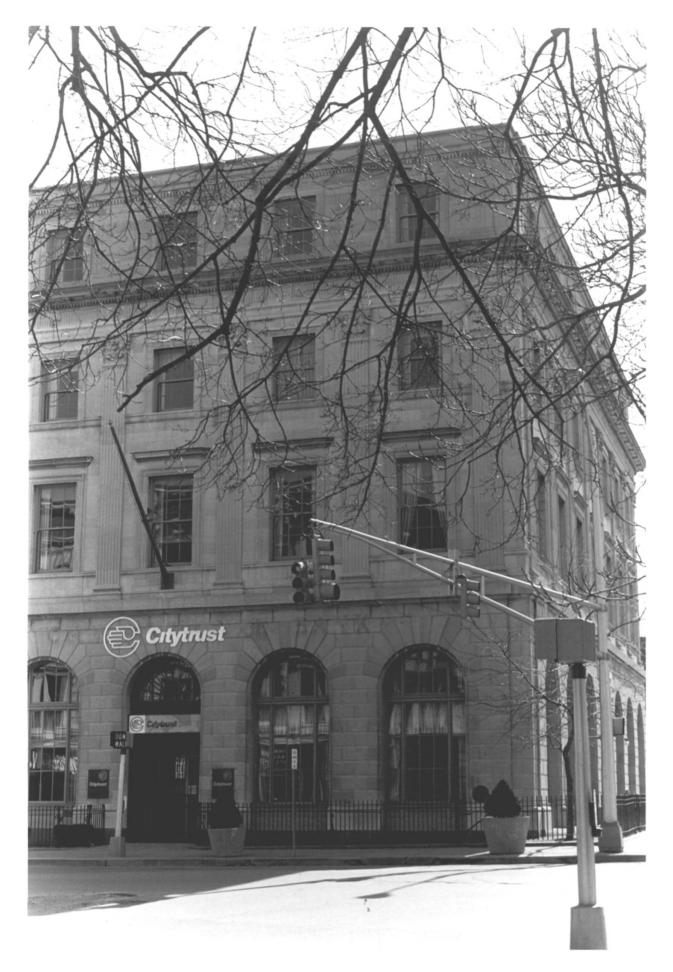

Waterbury Municipal Center Complet

Photo #8 1/5 Cass Gilbert National Register District Waterbury, CT New Haven County, CT. AUG 21 1978 Waterbury Bank (City Trust), west elevation Photo by Ann Smith, March, 1978 Negative on file with Connecticut Historical Commission OCT 10 1978