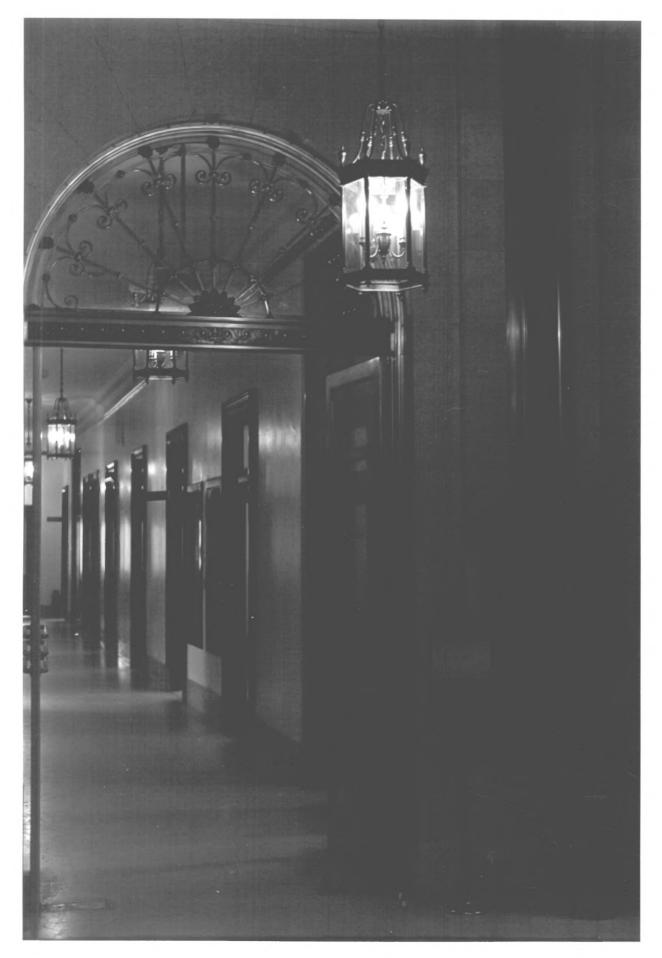

Waterbury Municipal Center Complex OCT 10 1978

Photo #15 4/15 OCT 101 Cass Gilbert National Register District Waterbury, CT New Haven County Chase Building, interior, west corridor on main floor Photo by Ann Smith, March, 1978 Negative on file with Connecticut Historical Commission AUG 21 1978