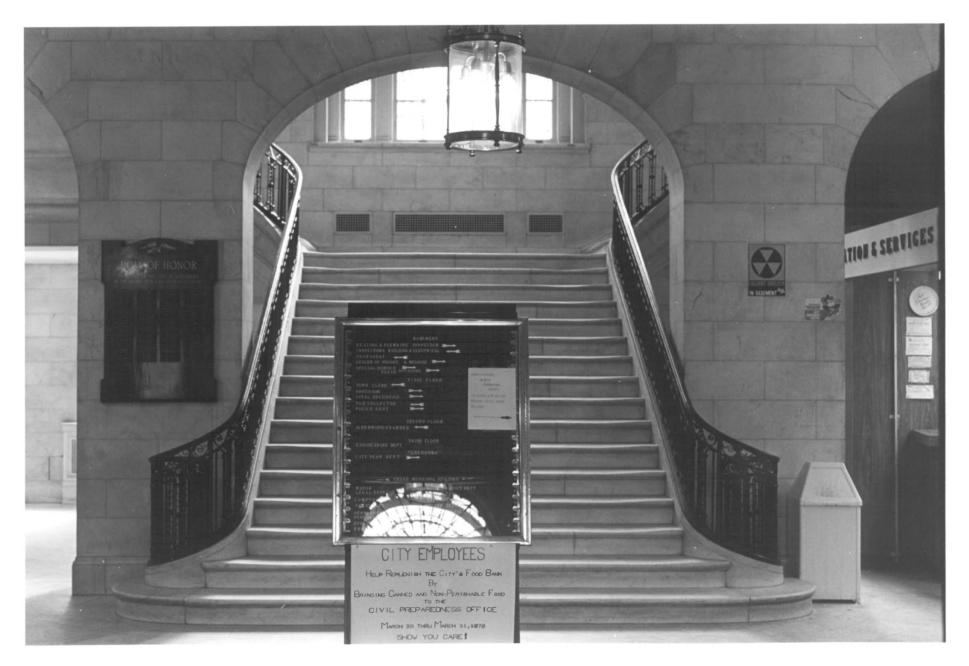

Waterbury Municipal Center Complet DOE DOE

Photo #12 7/5 Cass Gilbert National Register District OCT 1 0 1978 Waterbury, CT New Haven County City Hall, interior, main stairway AUG 21 1978 Photo by Ann Smith, March, 1978 Negative on file with Connecticut Historical Commission