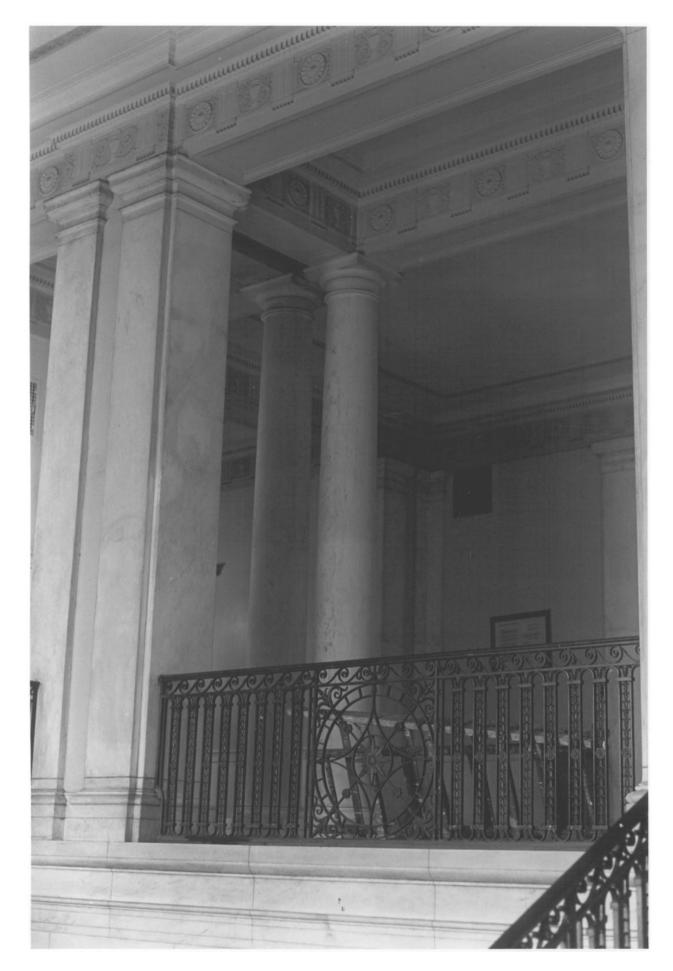

Waterbury Municipal Center Complet

Photo #14 \$\frac{9}{5}\$ OCT 1 0 1978 Cass Gilbert National Register District Waterbury, CT New Haven County AUG 21 1978 City Hall, interior, corridor and balcony Photo by Ann Smith, March, 1978 Negative on file with Connecticut Historical Commission