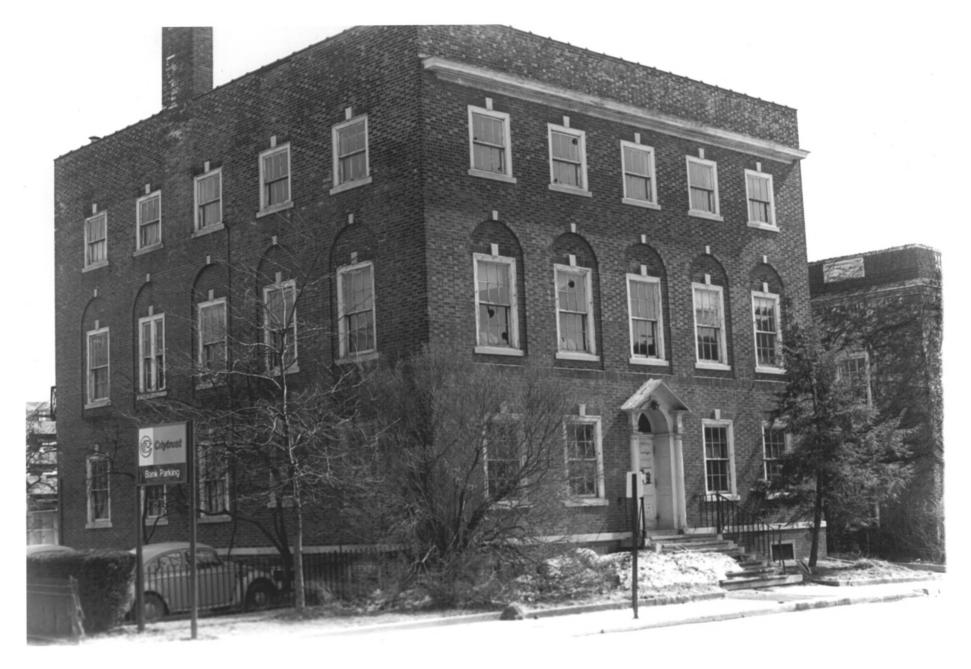

Photo #5%/5 Waterbury Minicipal Center Complex Cass Gilbert National Register District Waterbury, CT, New Haven County, Part of Waterbury Bank (City Trust), Lincoln House, Henry S. Chase Memorial Dispensary Photo by Ann Smith, March, 1978 Negative on file with Connecticut Historical Commission