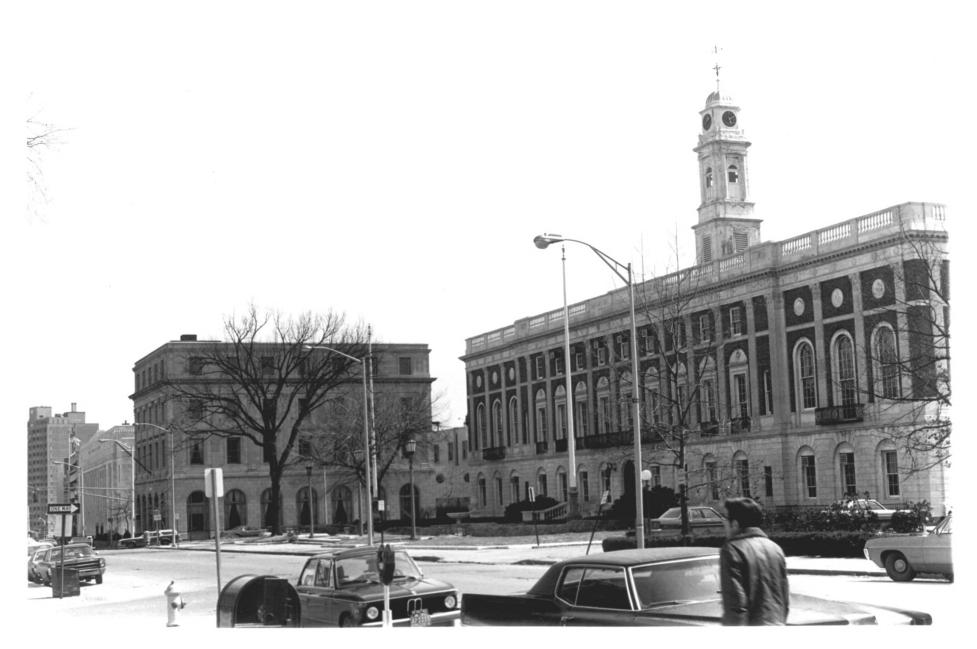

Waterbury Municipal Center Complex Photo #10 15

Cass Gilbert National Register District Waterbury, CT, New Haven County City Hall (foreground) and Waterbury Bank Building (City Trust) Photo by Ann Smith, March, 1978 OCT 1 0 1978