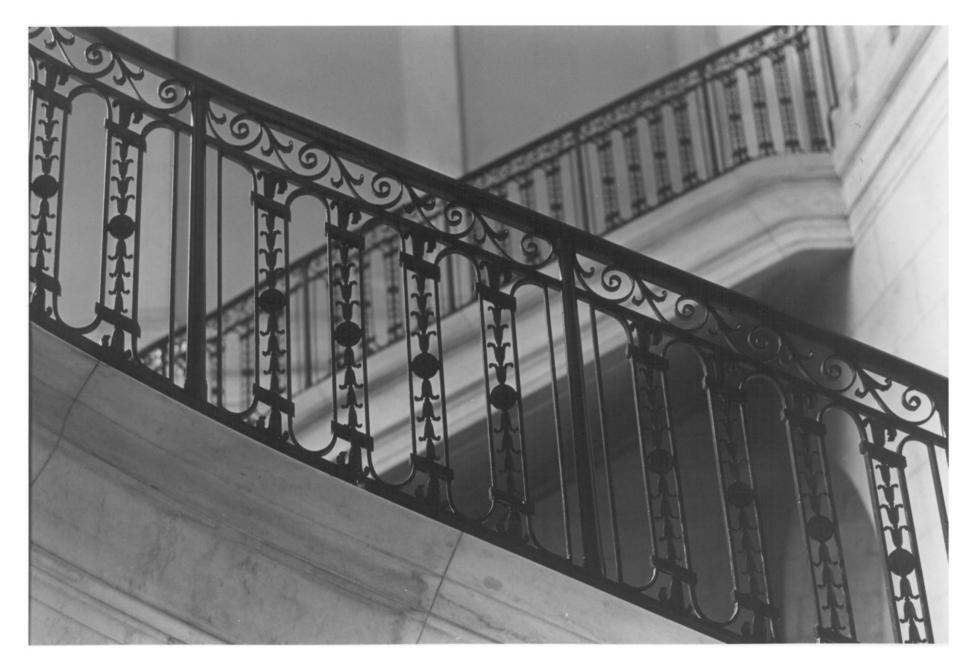

Waterbury Municipal Center Complex

Photo #13 9/15 Cass Gilbert National Register District Waterbury, CT New Haven County, CT, City Hall, interior detail of railing, main stairway Photo by Ann Smith, March, 1978 Negative on file with Connecticut Historical Commission