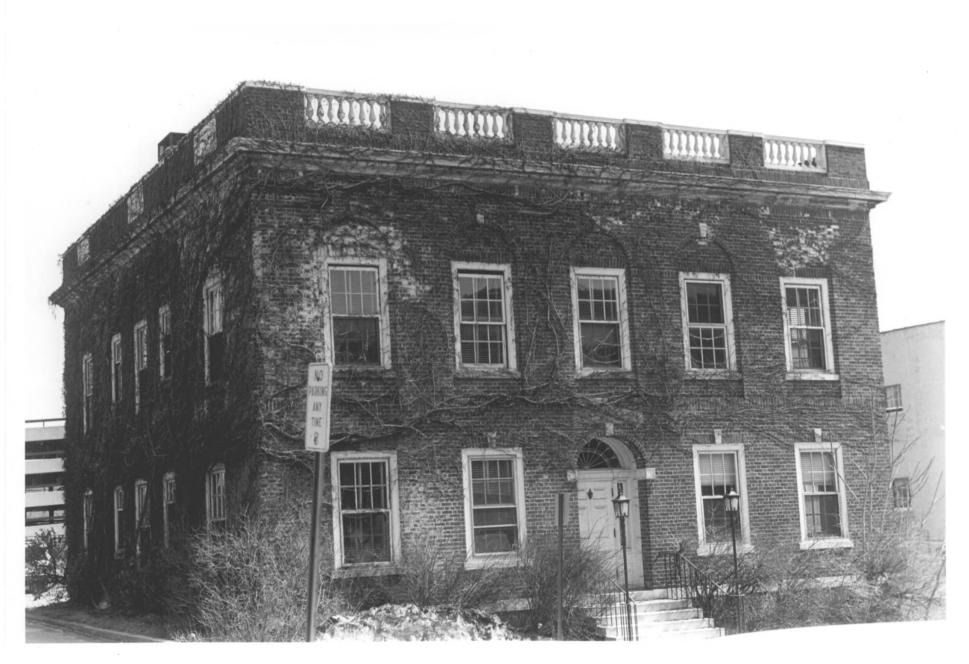

Waterbury Municipal Center Complex Photo #1 1/15

DOE DCT 1 0 1978

Cass Gilbert National Register District Waterbury, CT, New Haven County, CT. Lincoln House AUG 21 1978

Photo by Ann Smith, March, 1978

Negative on file with Connecticut Historical Commission