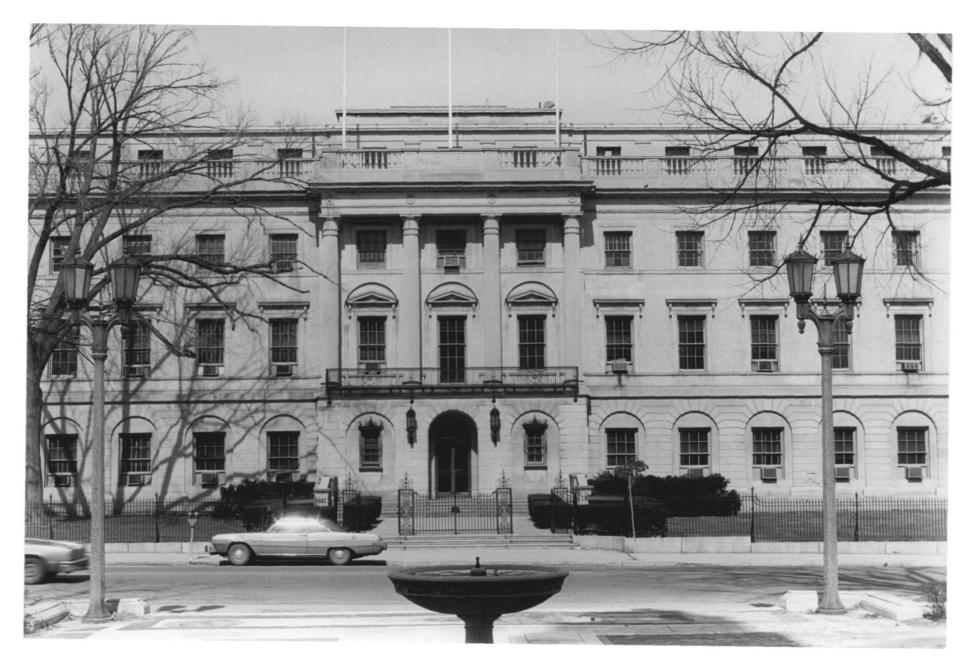

Waterbury Municipal Center Complet

Photo #8 1/5 Cass Gilbert National Register District Waterbury, CT New Haven County, CT. AUG 21 1978 Waterbury Bank (City Trust), west elevation Photo by Ann Smith, March, 1978 Negative on file with Connecticut Historical Commission OCT 10 1978