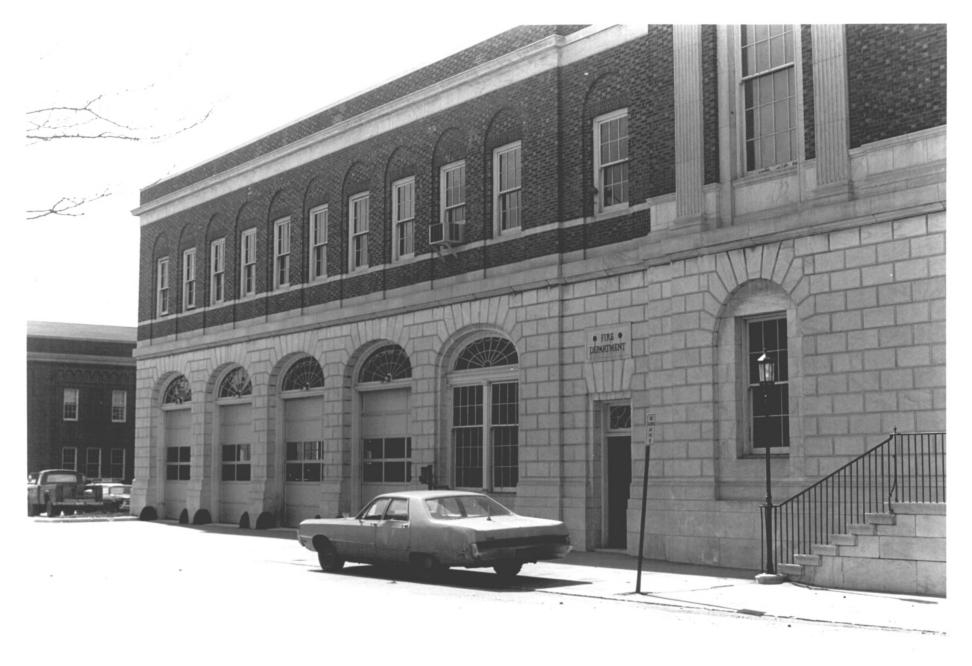

Waterbury Municipal Center Complex

Photo #11%/15 Cass Gilbert National Register District AUG 21 1978 Waterbury, CT New Haven County Doe City Hall, Fire Station, east elevation Photo by Ann Smith, March, 1978 Negative on file with Connecticut Historical Commission