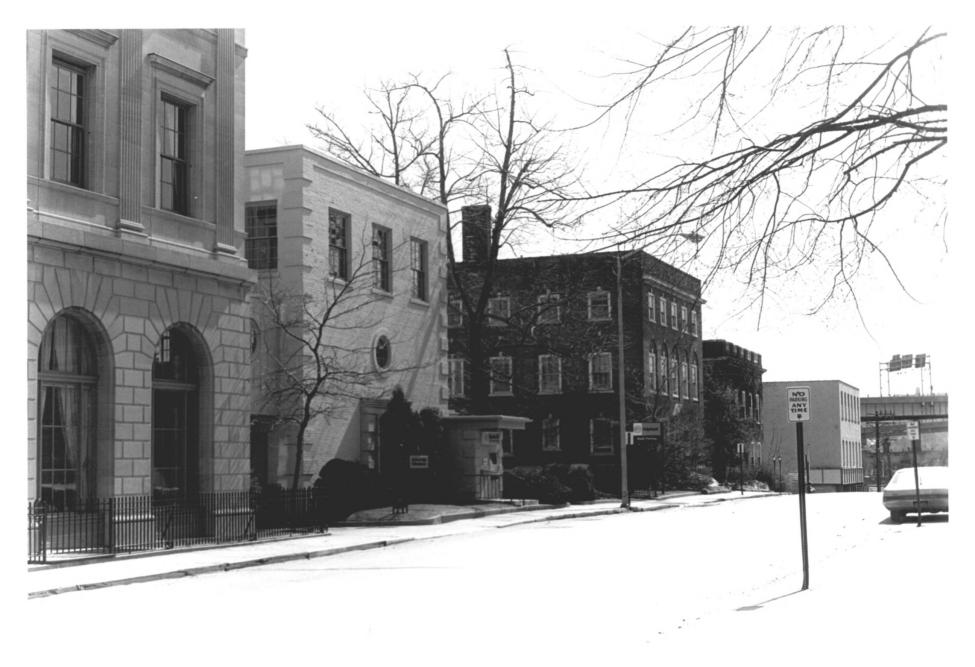

Waterbury Municipal Center Complex Photo #10 15

Cass Gilbert National Register District Waterbury, CT, New Haven County City Hall (foreground) and Waterbury Bank Building (City Trust) Photo by Ann Smith, March, 1978 OCT 1 0 1978