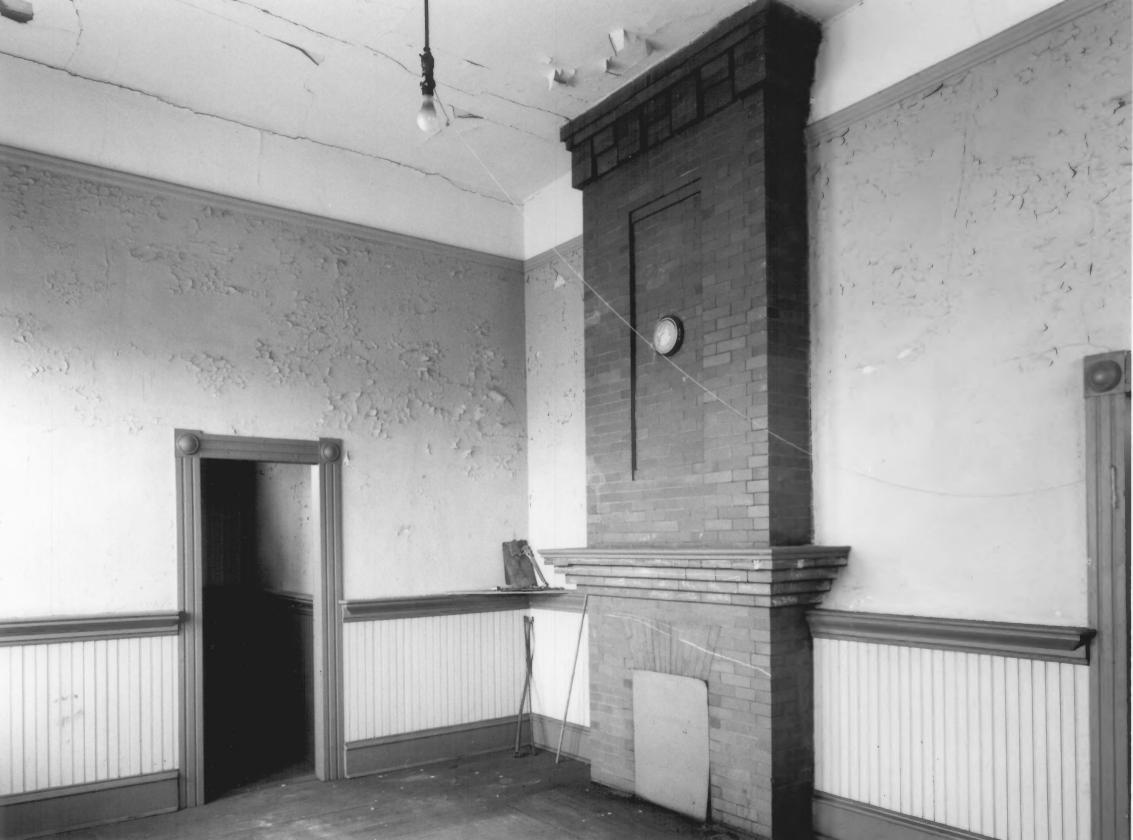

Description: (5 of 10) Northwest facade; photographer facing south.

Photographer: James R. Lockhart

Negative filed: Georgia Department of Natural Resources Date: April, 1986 Description: (6 of 10) Ladies' Waiting Room; photographer facing southwest.