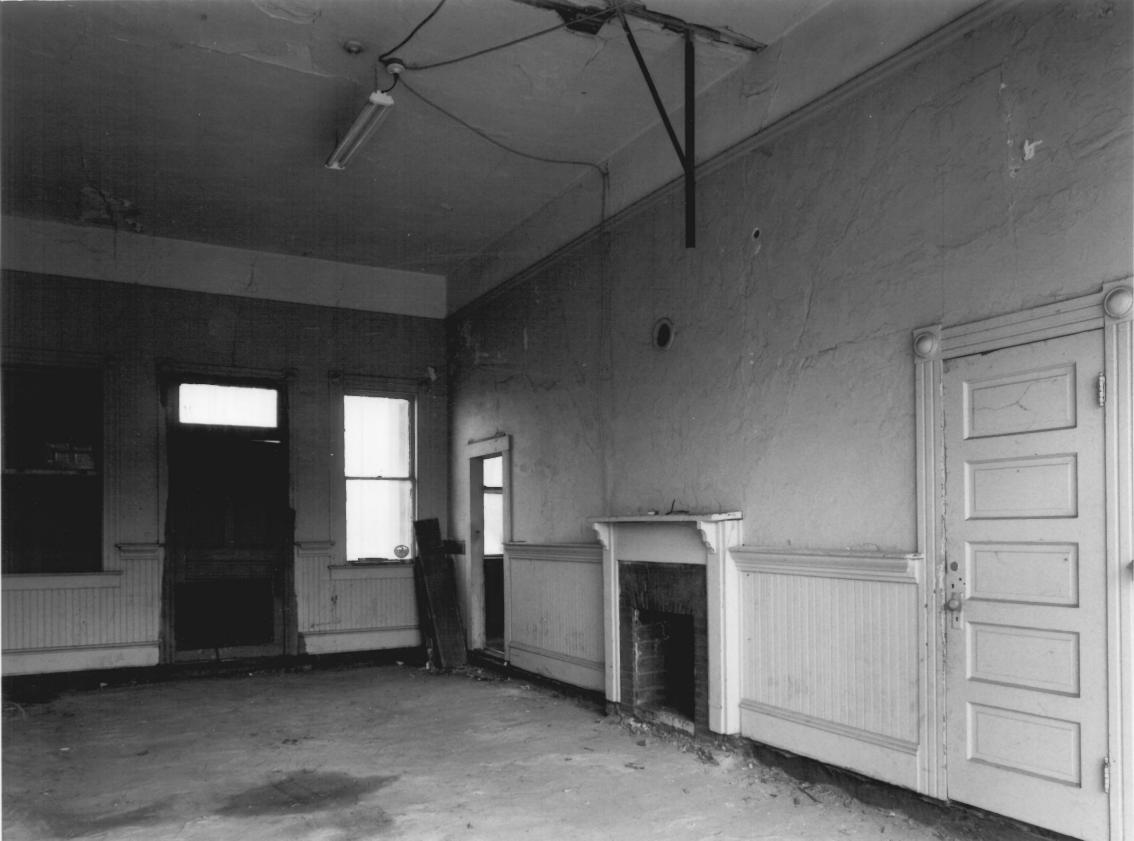

ELBERTON DEPOT Elberton, Elbert County, Georgia Photographer: James R. Lockhart Negative filed: Georgia Department of Natural Resources Date: April, 1986 Description: (10 of 10) Baggage Room; pho-

tographer facing north.