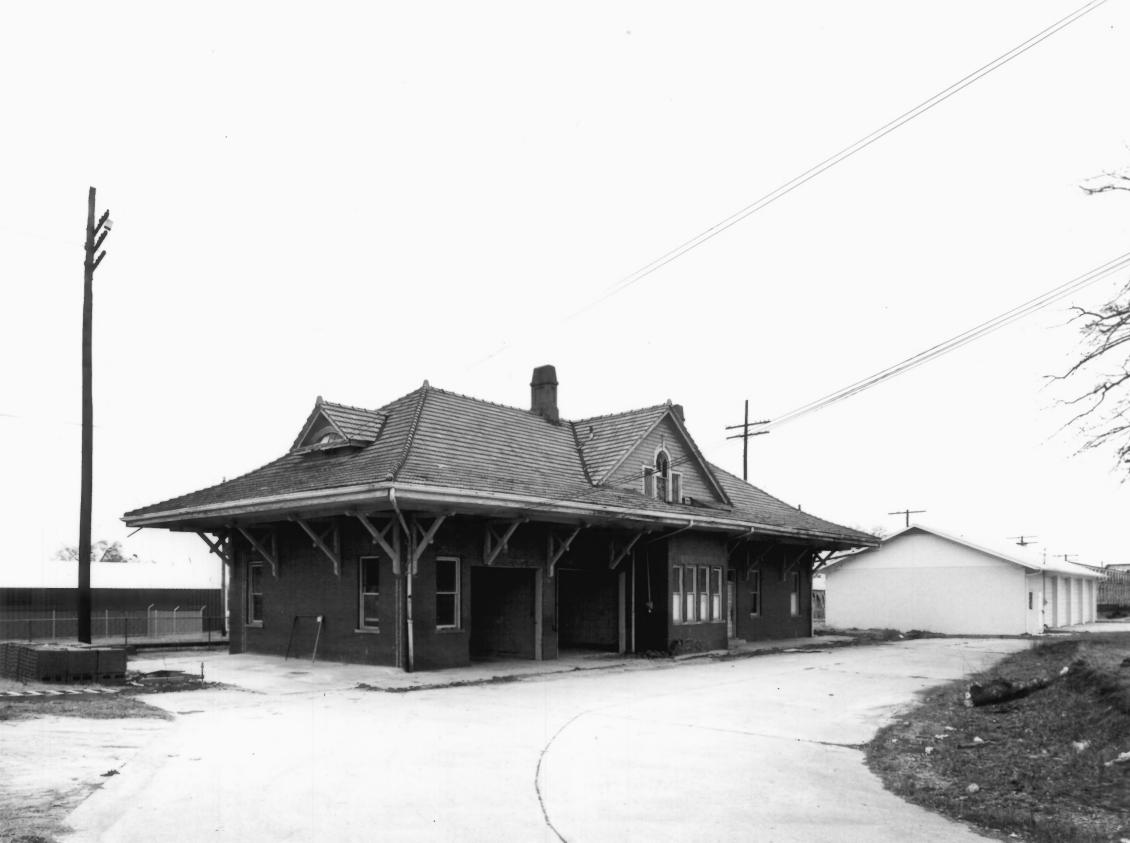

Photographer: James R. Lockhart
Negative filed: Georgia Department
of Natural Resources
Date: April, 1986

Description: (4 of 10) Northwest corner; photographer facing east.

Photographer: James R. Lockhart
Negative filed: Georgia Department
of Natural Resources
Date: April, 1986
Description: (5 of 10) Northwest fac-