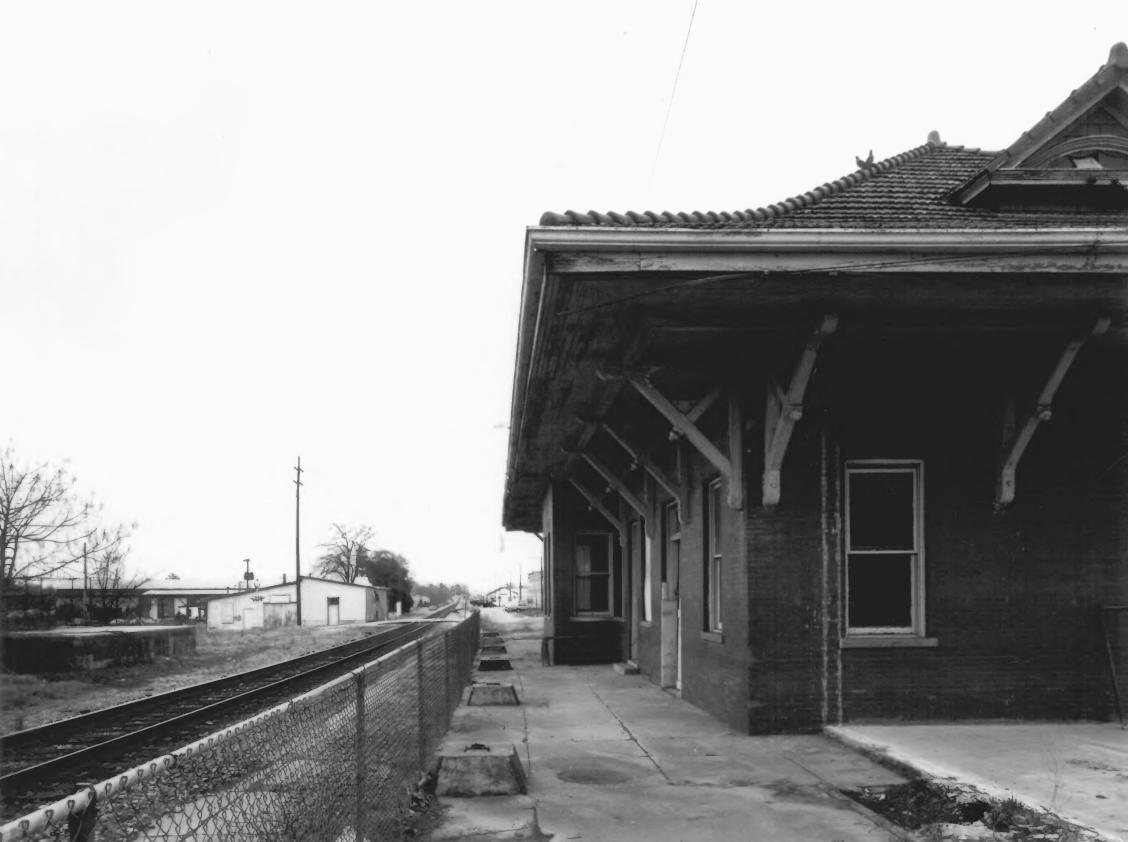

Photographer: James R. Lockhart
Negative filed: Georgia Department
of Natural Resources
Date: April, 1986
Paraminting: (2 of 10) South and Mo

Description: (3 of 10) South and west facades; photographer facing northeast.