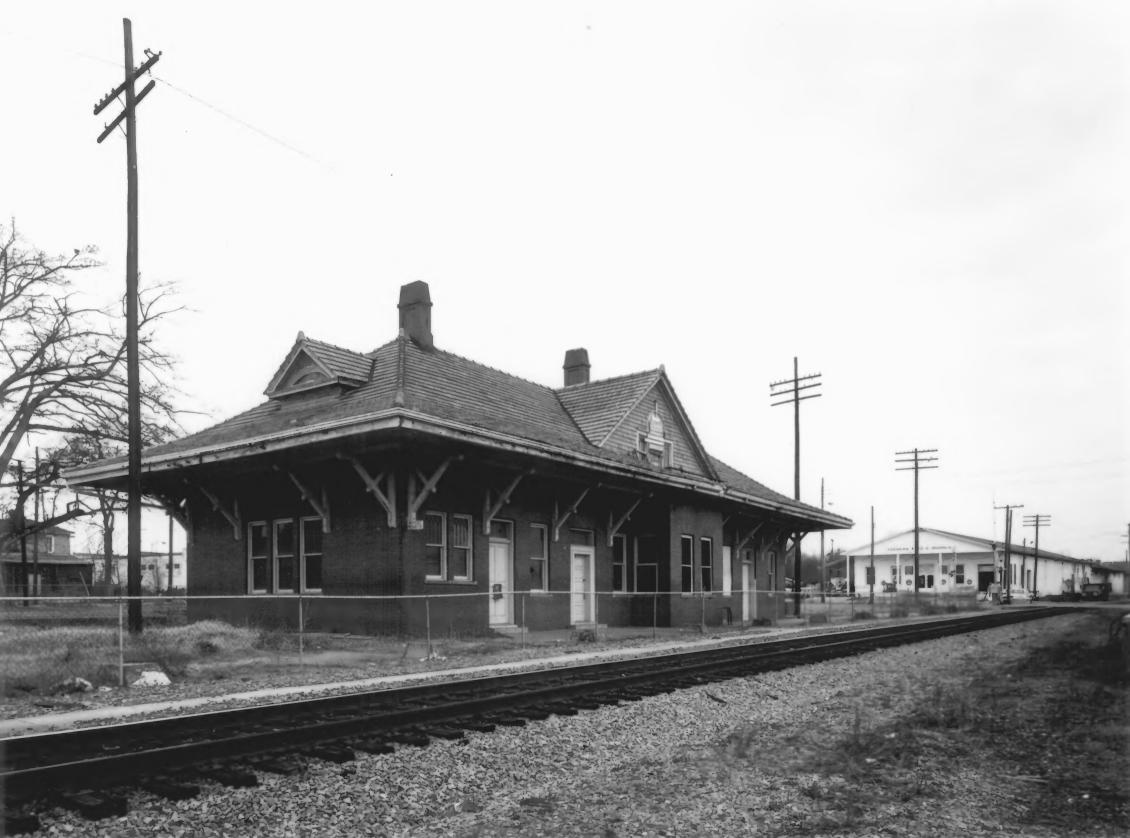

Photographer: James R. Lockhart
Negative filed: Georgia Department
of Natural Resources
Date: April, 1986
Department (1 of 10) North and of

Description: (1 of 10) North and east facades; photographer facing southwest.