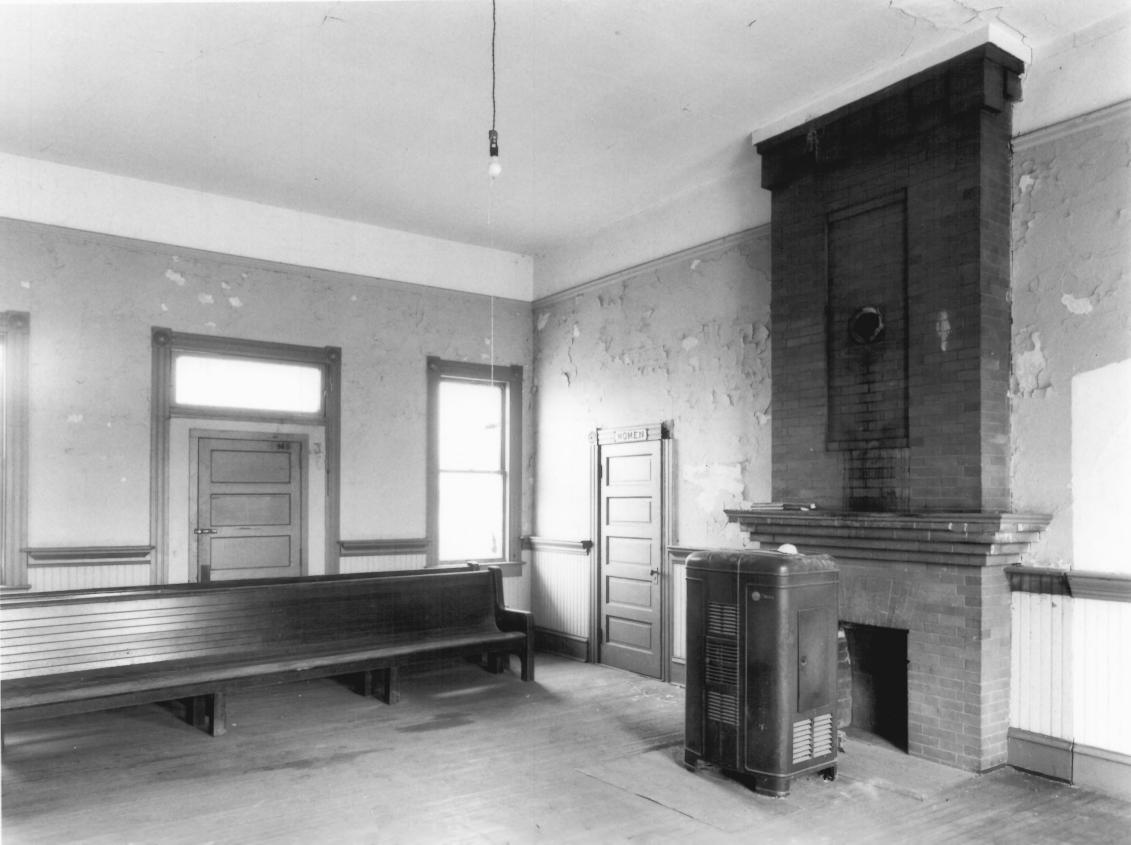

Photographer: James R. Lockhart
Negative filed: Georgia Department
of Natural Resources
Date: April, 1986
Description: (7 of 10) Men's Waiting Room;

photographer facing northeast.

Elberton, Elbert County, Georgia Photographer: James R. Lockhart Negative filed: Georgia Department of Natural Resources Date: April, 1986 Description: (8 of 10) Colored Waiting Room;