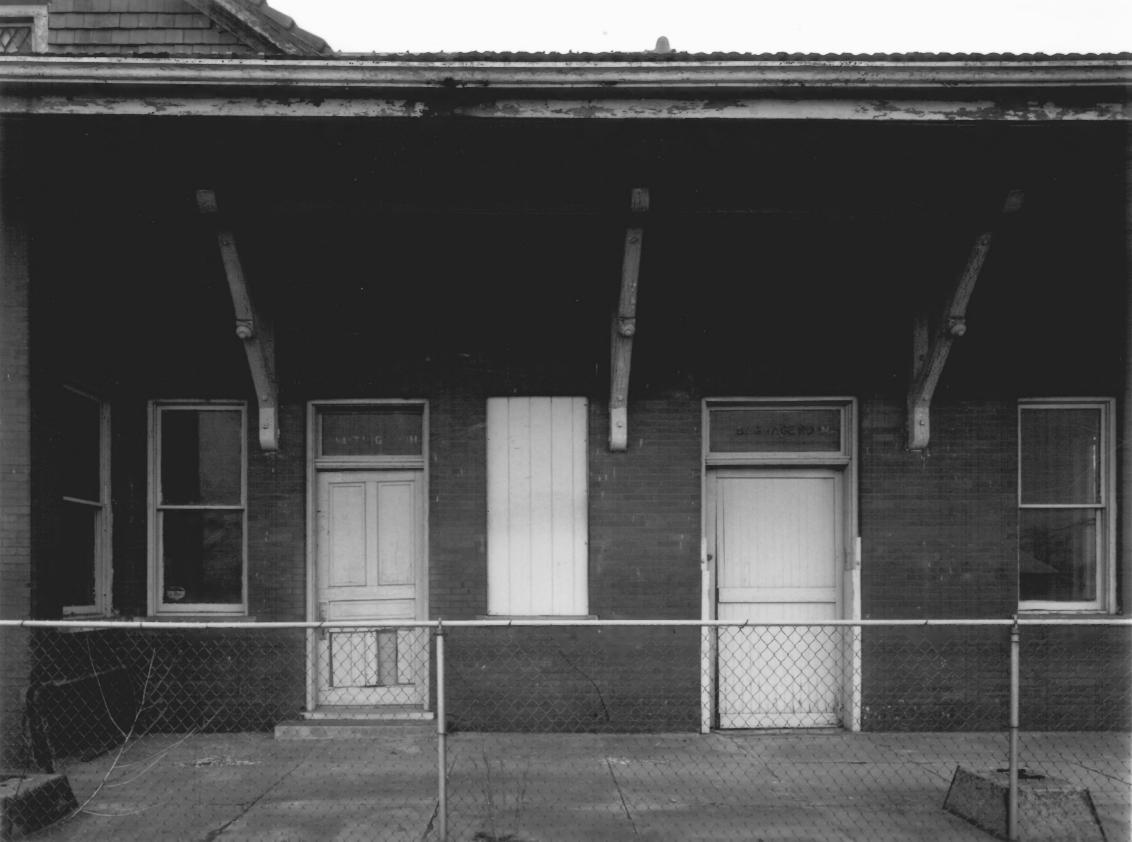

Photographer: James R. Lockhart
Negative filed: Georgia Department
of Natural Resources
Date: April, 1986
Paraminting: (2 of 10) South and Mo

Description: (3 of 10) South and west facades; photographer facing northeast.

Photographer: James R. Lockhart
Negative filed: Georgia Department
of Natural Resources
Date: April, 1986

Description: (4 of 10) Northwest corner; photographer facing east.

Photographer: James R. Lockhart
Negative filed: Georgia Department
of Natural Resources
Date: April, 1986
Description: (5 of 10) Northwest fac-