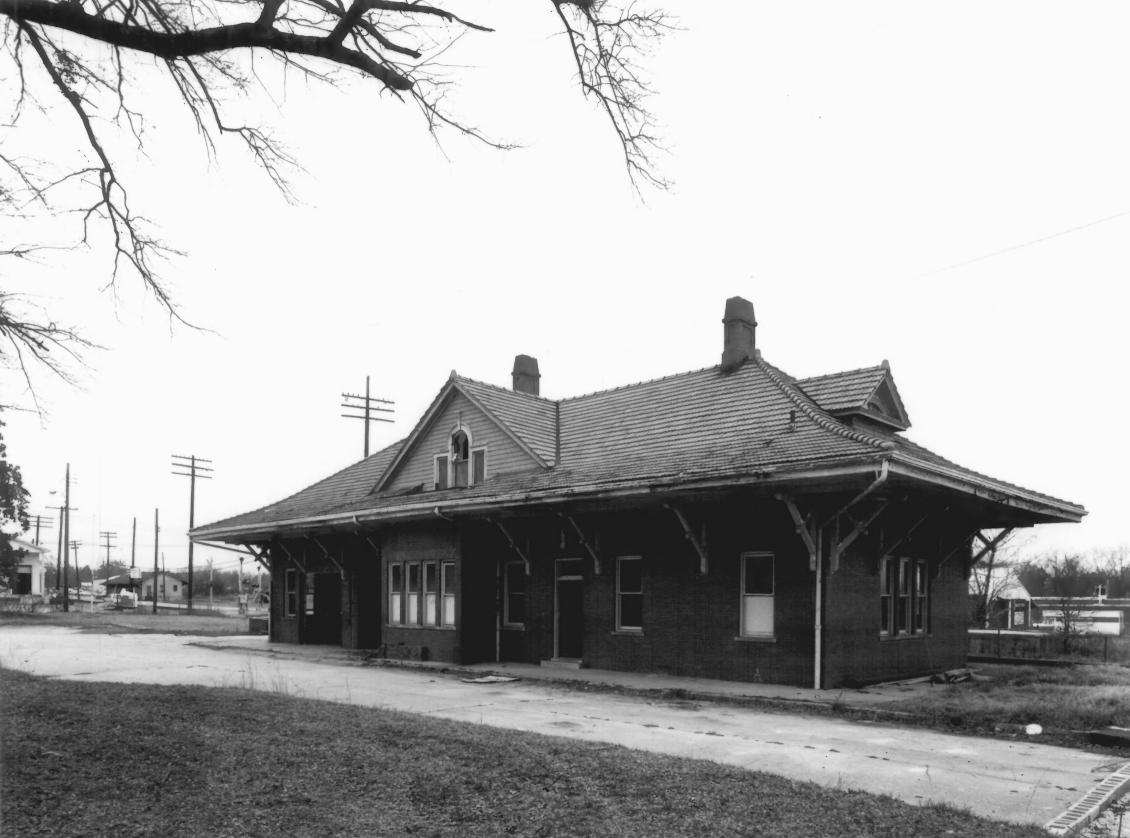

Photographer: James R. Lockhart
Negative filed: Georgia Department
of Natural Resources
Date: April, 1986
Description: (2 of 10) South and eas

Description: ((2 of 10) South and east facades; photographer facing northwest.