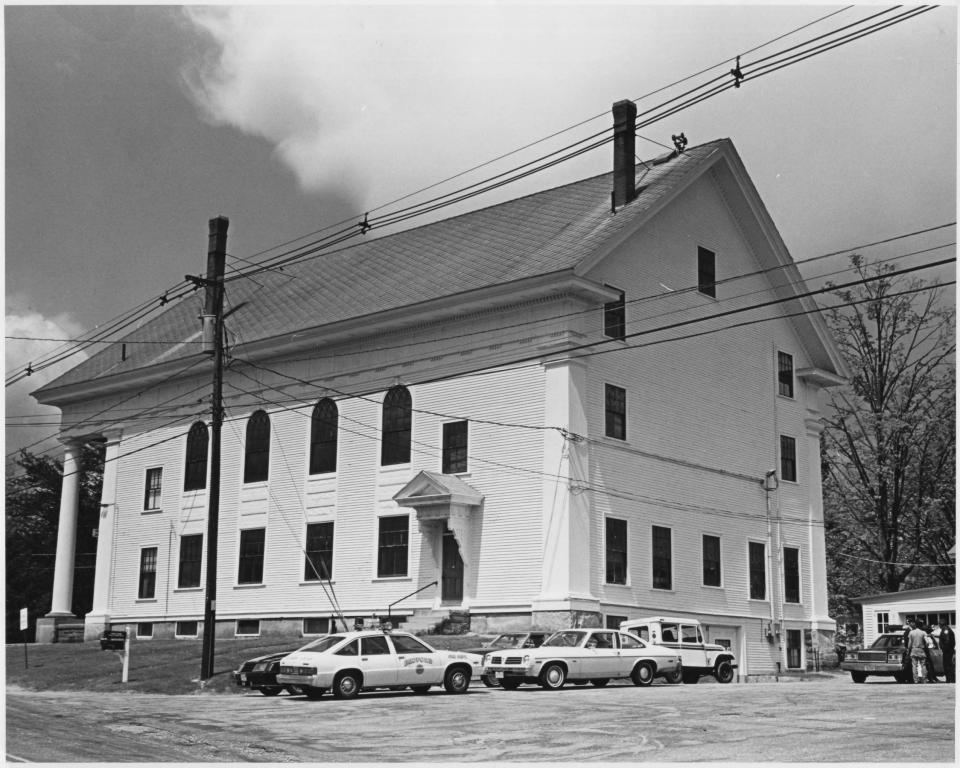

## NATIONAL REGISTER OF HISTORIC PLACES PROPERTY PHOTOGRAPH FORM: NEW HAMPSHIRE

Historic Name:

Bedford Town Hall

Common Name:

Bedford Town Hall

NR District:

N/A

Address:

70 Bedford Center Road City/Town/State: Bedford, New Hampshire

Photographer:

Lisa Mausolf

UVLSC

Negative with:

Town of Bedford

Description:

Side (south) and rear (east) elevations of the Bedford Town Hall.

5/84

Photographer facing N NE E SE S SW W (NW) Photo Date:

Photo Number 2 of 2