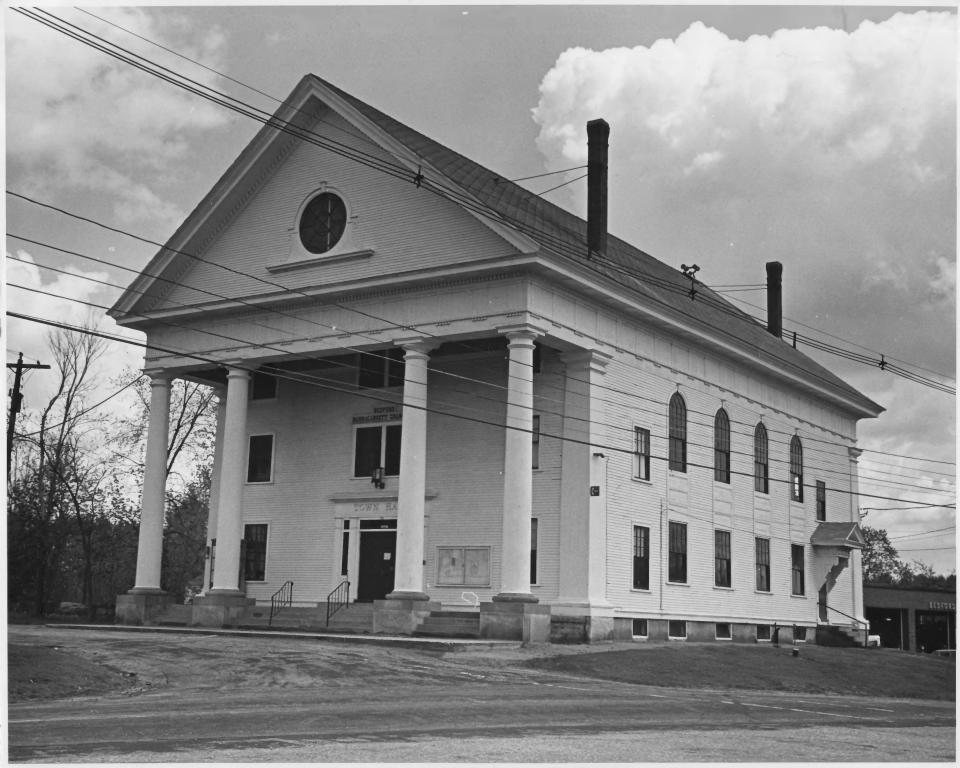

## NATIONAL REGISTER OF HISTORIC PLACES PROPERTY PHOTOGRAPH FORM: NEW HAMPSHIRE

Historic Name:

Bedford Town Hall

Common Name:

Bedford Town Hall

NR District:

N/A

Address:

70 Bedford Center Road City/Town/State: Bedford, New Hampshire

Photographer:

Lisa Mausolf

UVLSC

Negative with:

Town of Bedford

Description:

Front (west) and side (south) elevation of the Bedford Town Hall.

Photographer facing N(NE)E SE S SW W NW

Photo Date:

5/84

Photo Number 1 of 2