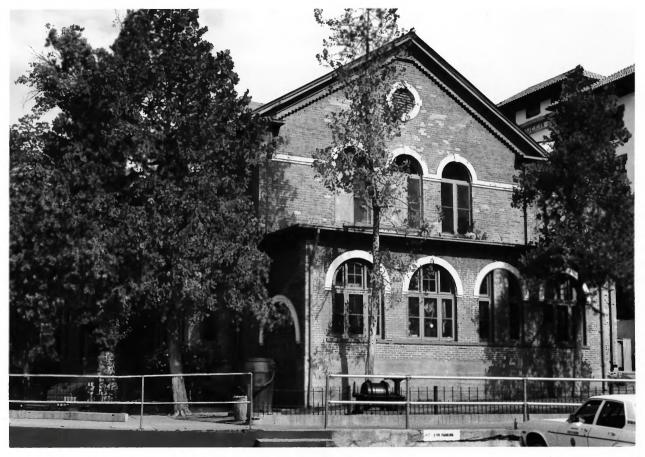

Photo No. 3

Date: 1971

View: From southeast, showing portion of south side and east end.

Courtesy: Arizona State Parks, Phoenix