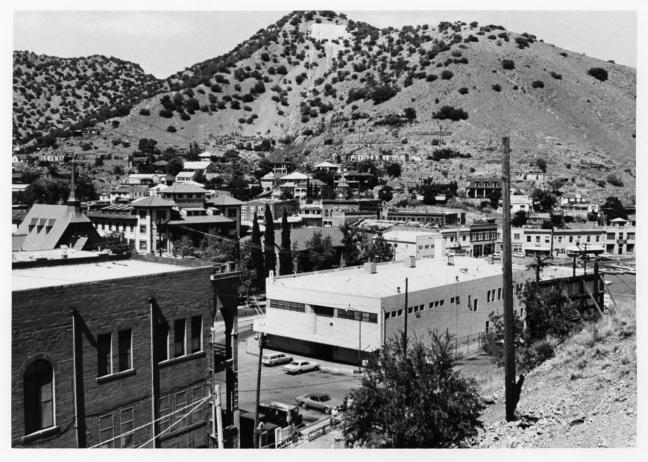

Date: May 1978

View: From southwest, showing setting of General Office Building (its roof is visible in center of photo).

Negative at: HSS, HCRS

Phelps Dodge General Office Building Copper Queen Plaza Bisbee, Arizona