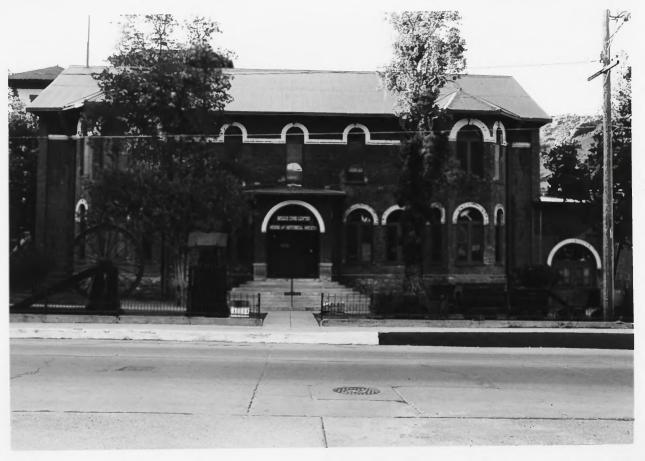

Phelps Dodge General Office Building Copper Queen Plaza Bisbee, Arizona

Photo No. 1
By: George R. Adams, AASLH
Negative at: HSS, HCRS
Date: May 1978

View: From south, showing front (south) facade.

Phelps Dodge General Office Building Copper Queen Plaza Bisbee, Arizona Photo No. 2 By: George R. Adams, AASLH