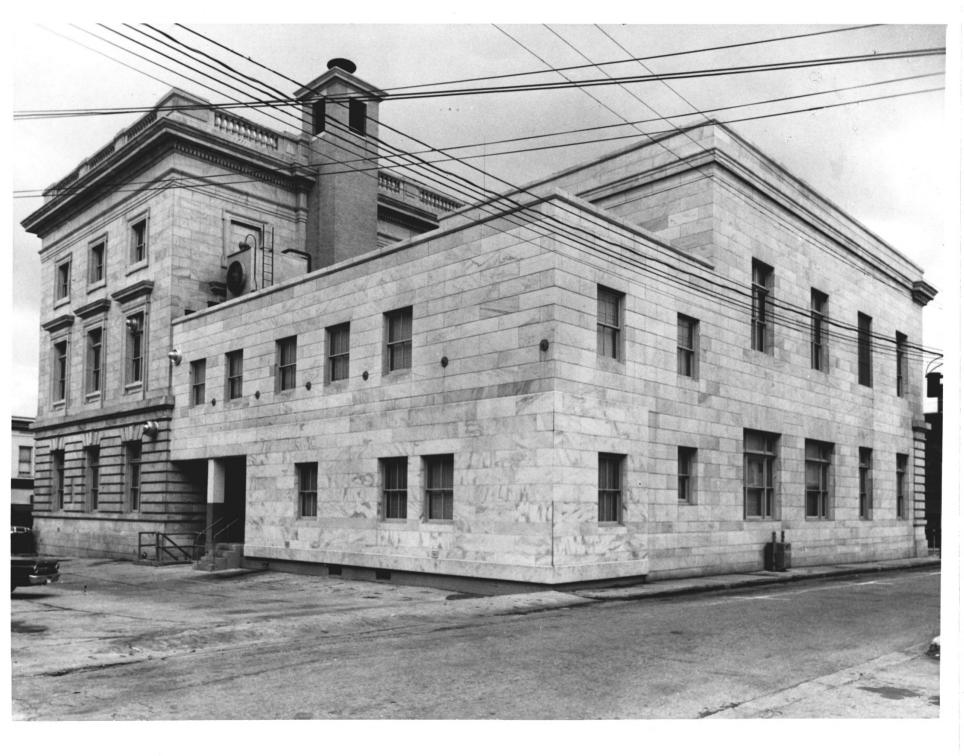

NOV 1 3 1976 JUL 2 2 1976

- 1. Federal Building and Courthouse
- 2. Anniston, Alabama Calloun Co.
- 3. Lande Johnson Studio
- 4. After 1963

JUL 22 1976

- 5. Location of negatives unknown
- 6. South and east elevations from the southeast
- 7. Three of three photographs NOV 13 1976