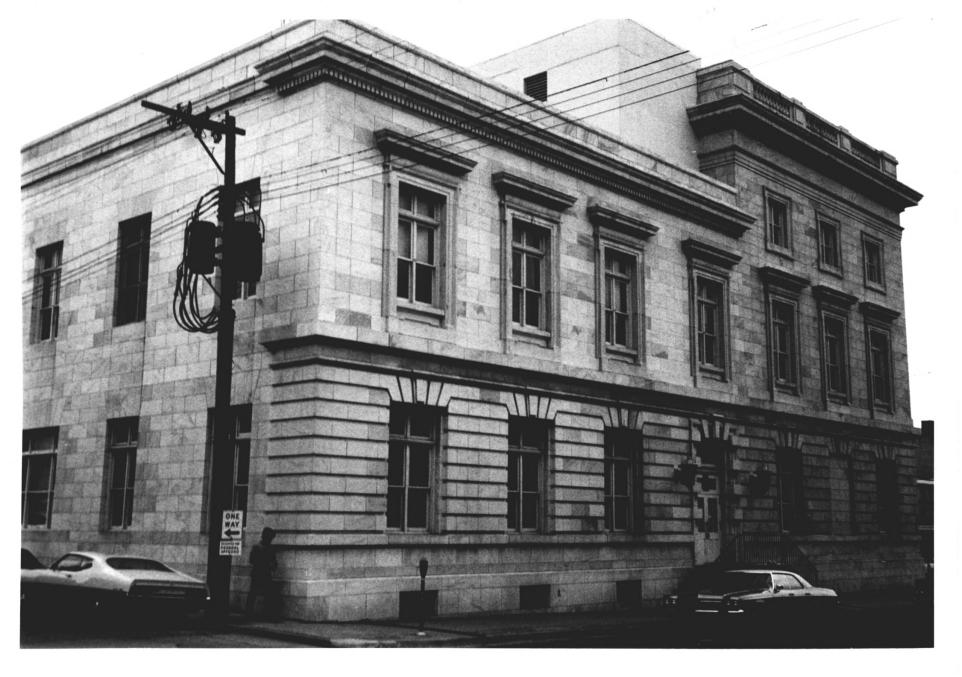

NOV 13 1976

JUL 2 2 1976

- 1. Federal Building and Courthouse
- 2. Anniston, Alabama Calhoun Co.
- 3. Photographer unknown
- 4. after 1973
- 5. Location of negatives unknown
- 6. East and north elevations from the northeast
- 7. Two of three photographs