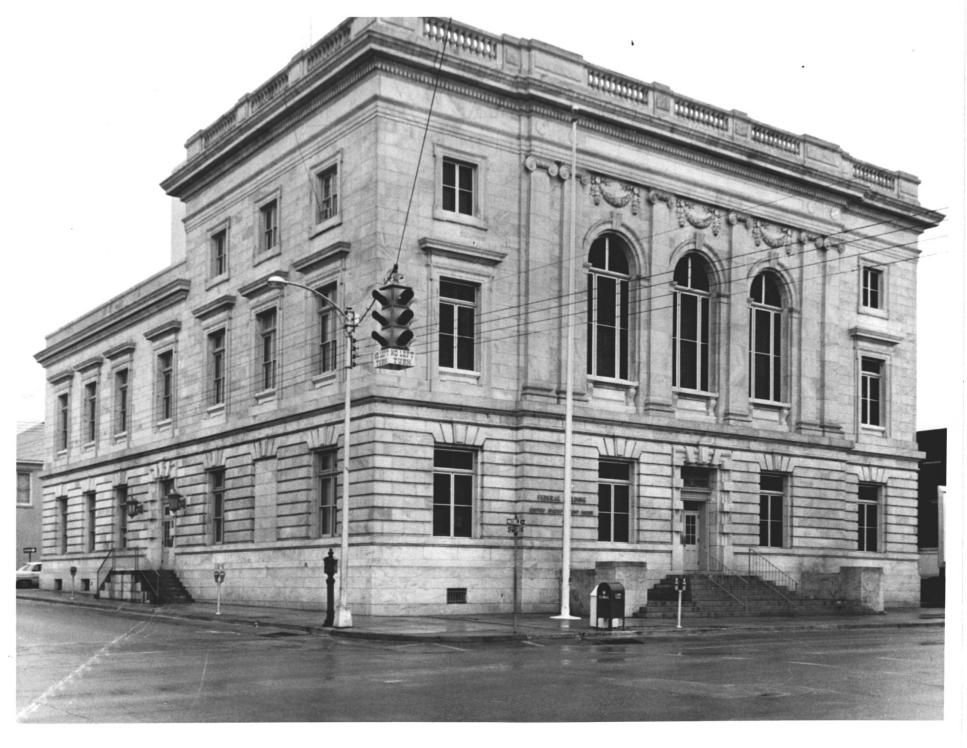

- 1. Federal Building and Courthouse
- 2. Anniston, Alabama Calhoun Co
- 3. Lance Johnson Studio
- 4. Date of photograph unknown
- 5. Location of negatives unknown
- 6. North and west elevations from the northwest
- 7. One of three photographs