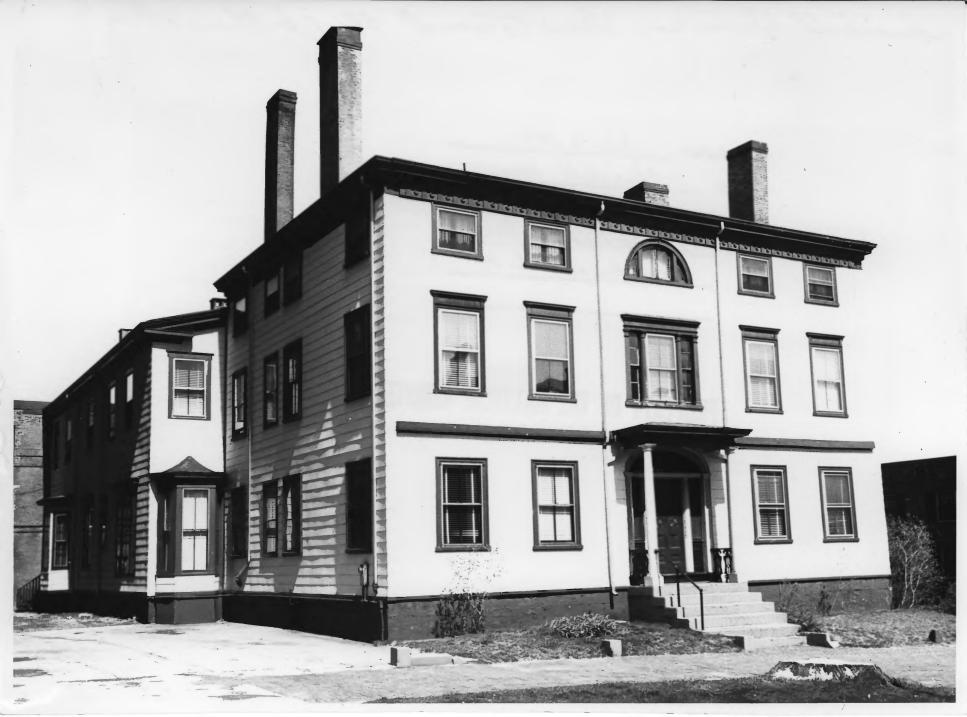

Churchill House; View toward the Northeast

FORM 10-301 A (6/72) UNITED STATES DEPARTMENT OF THE INTERIOR NATIONAL PARK SERVICE

## NATIONAL REGISTER OF HISTORIC PLACES PROPERTY PHOTOGRAPH FORM

(Type all entries - attach to or enclose with photograph)

| (-)                                |                            | NUMERIC CODE (Assigned by NPS) |
|------------------------------------|----------------------------|--------------------------------|
| . NAME                             | AND/OR HISTORIC            | JUL 1 6 1973                   |
| Churchill House                    | Joseph Holt Ingraham House | 23/005                         |
| . LOCATION                         | COUNTY                     | TOWN                           |
| STATE                              | Cumberland                 | Portland                       |
| Maine                              | Cumber rand                |                                |
| 51 State Street 3. PHOTO REFERENCE | DATE                       | Maine Historic Preservation    |
| 3. PHOTO REFERENCE                 | DATE                       | Maine Historic Preservatio     |
| Mary-Eliza Wengren                 | April 16, 1973             | Commission                     |
| 4 IDENTIFICATION                   |                            | (8) 1.                         |
| DESCRIBE VIEW, DIRECTION, ETC.     |                            | JUN 15                         |
| Nonthoas                           | +                          | JUN 1 5 1973 NATIONAL          |

View toward the Northeast.

GPO.932-009