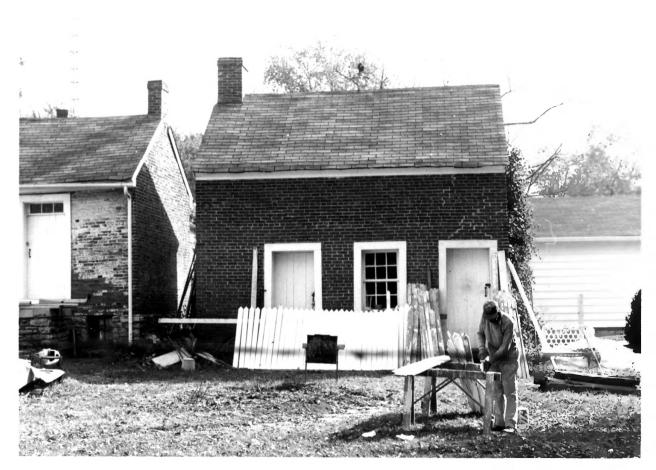

Photo 12//3
David Thornton House (outbuilding)
200 Morgan Street
Taken from the west.
MAI 8 980 FFR 2 9 1980

Photo 13/43 David Thornton House (outbuilding) 200 Morgan Street Taken from the west. FFR 2 9 1980