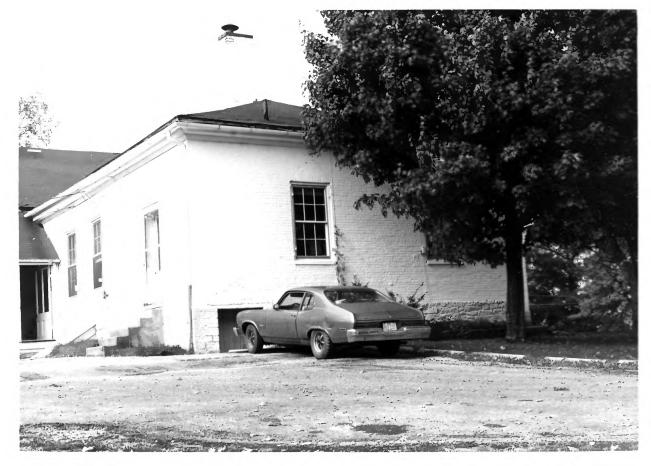

Photo 12//3
David Thornton House (outbuilding)
200 Morgan Street
Taken from the west.
MAI 8 980 FFR 2 9 1980

Photo 13/43 David Thornton House (outbuilding) 200 Morgan Street Taken from the west. FFR 2 9 1980