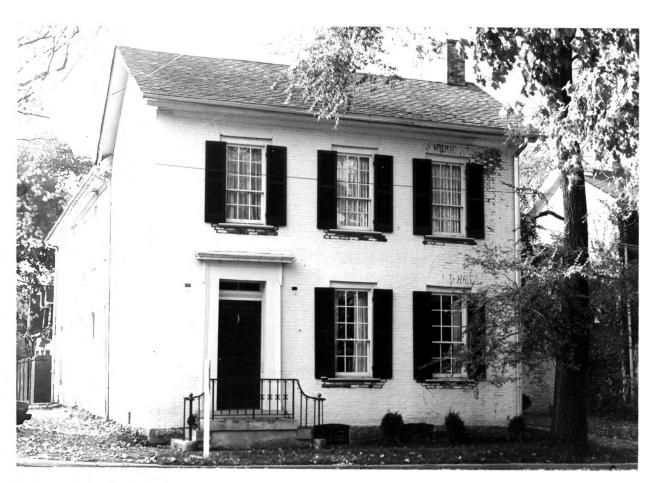

FFB 2 9 1980

Photo 27/43
Woodford Co. Junior High School
Maple Street MAY 8 1980
Taken from the west.

Photo 28/43

251 Morgan Street Taken from the south.

235-237 Morgan Street
Taken from the southeast.

FEB 2 9 1980

Photo 30/43
Versailles Presbyterian Church
231 Morgan Street
Taken from the southwest.

FEB 9 9 1980

Photo 31/43
Versailles Presbyterian Church
231 Morgan Street
Taken from the south.

FFB 2 9 1980

Twyman House
221 Morgan Street
Taken from the south