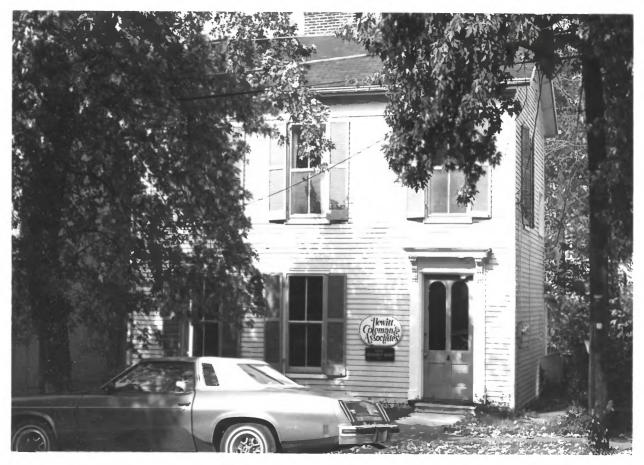

FFB 2 9 1980

Photo 27/43
Woodford Co. Junior High School
Maple Street MAY 8 1980
Taken from the west.

Photo 28/43

251 Morgan Street Taken from the south.

235-237 Morgan Street
Taken from the southeast.

FEB 2 9 1980