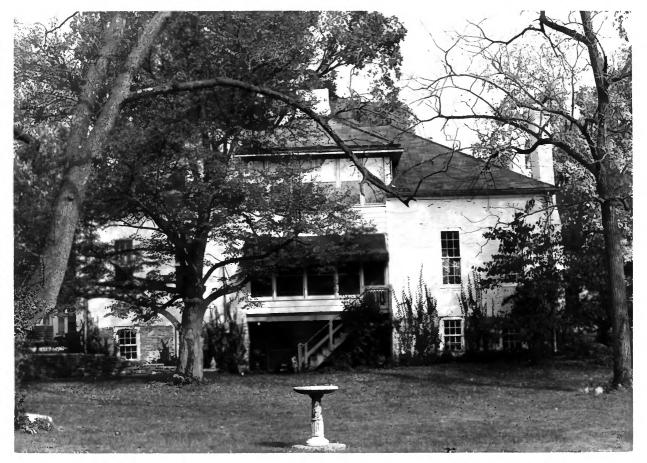

Photo 11/43
David Thornton House
200 Morgan Street
Rear view--taken from the south.

Versailles, Woodford County, Ky. Jayne C. Henderson Oct. 1979 Kentucky Heritage Commission Frankfort, Kentucky

Morgan Street Historic District