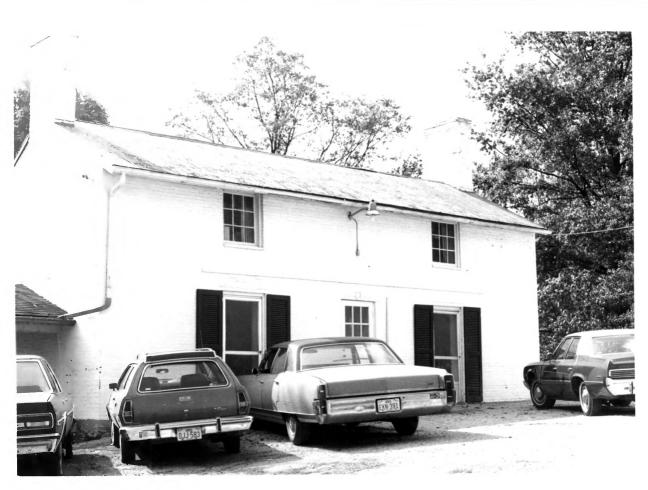

Photo 12//3
David Thornton House (outbuilding)
200 Morgan Street
Taken from the west.
MAI 8 980 FFR 2 9 1980

Photo 13/43 David Thornton House (outbuilding) 200 Morgan Street Taken from the west. FFR 2 9 1980