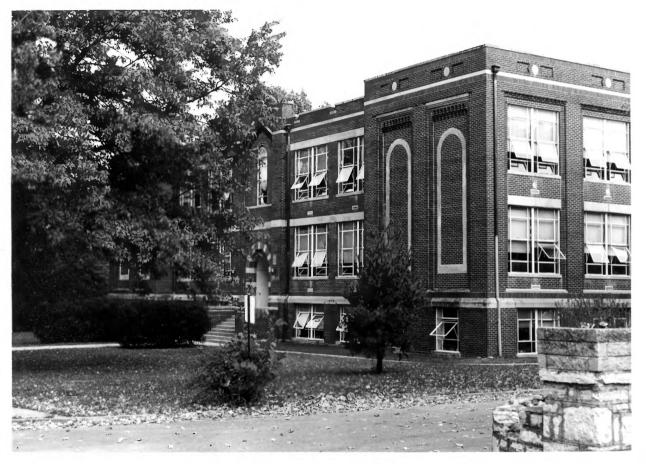

Photo 24/43
Adam Childers House
131 Maple Street MAY 8 1980
Interior door trim.
FFR 2 9 1980

Photo 25/43
Adam Childers House
131 Maple Street
MAY

131 Maple Street
Interior frieze work.

Photo 26/3
Woodford County Junior High School
Maple Street
Taken from the southwest.

FFB 2 9 1980

Photo 27/43
Woodford Co. Junior High School
Maple Street MAY 8 1980
Taken from the west.

Photo 28/43

251 Morgan Street Taken from the south.

235-237 Morgan Street
Taken from the southeast.

FEB 2 9 1980