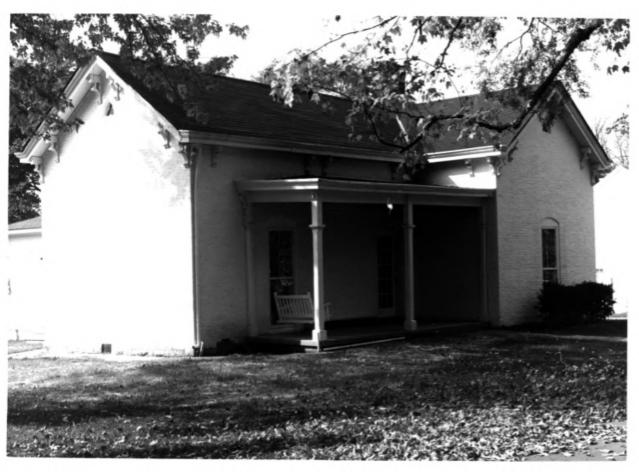

Photo 11/43
David Thornton House
200 Morgan Street
Rear view--taken from the south.

Versailles, Woodford County, Ky. Jayne C. Henderson Oct. 1979 Kentucky Heritage Commission Frankfort, Kentucky

Morgan Street Historic District