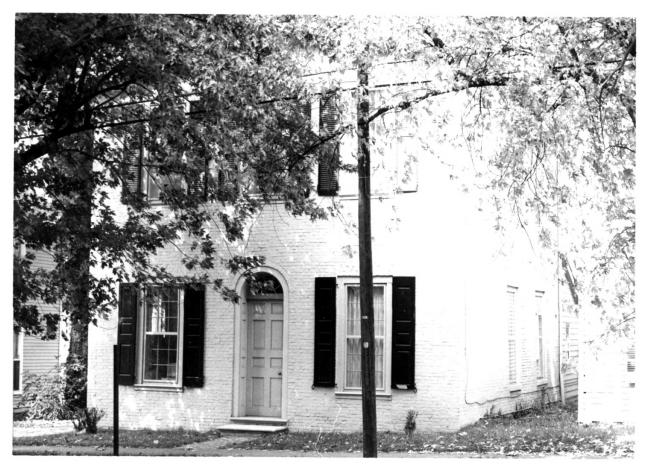

1980

Photo 7/43 170 Morgan Street Taken from the northeast.

Photo 8/13
David Thornton House 11
200 Morgan Street
Taken from the north.

Photo 9/43
David Thornton House
200 Morgan Street
Front entrance.

Photo 10/43
David Thornton House
200 Morgan Street
Taken from the northeast.

Photo 11/43
David Thornton House
200 Morgan Street
Rear view--taken from the south.

Versailles, Woodford County, Ky. Jayne C. Henderson Oct. 1979 Kentucky Heritage Commission Frankfort, Kentucky

Morgan Street Historic District