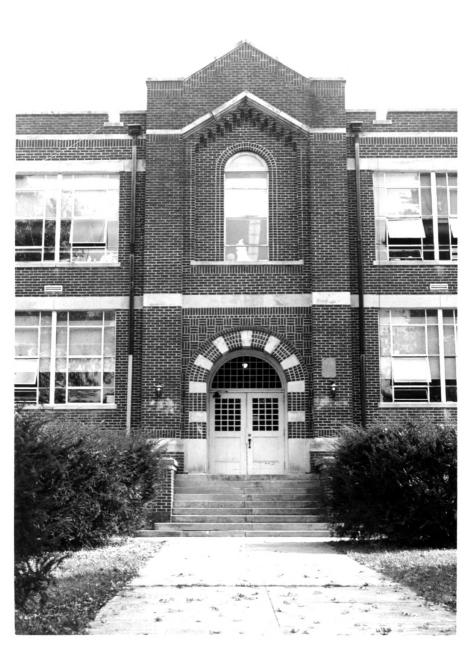

Photo 24/43
Adam Childers House
131 Maple Street MAY 8 1980
Interior door trim.
FFR 2 9 1980

Photo 25/43
Adam Childers House
131 Maple Street
MAY

131 Maple Street
Interior frieze work.

Photo 26/3
Woodford County Junior High School
Maple Street
Taken from the southwest.

FFB 2 9 1980

Photo 27/43
Woodford Co. Junior High School
Maple Street MAY 8 1980
Taken from the west.

Photo 28/43

251 Morgan Street Taken from the south.

235-237 Morgan Street
Taken from the southeast.

FEB 2 9 1980