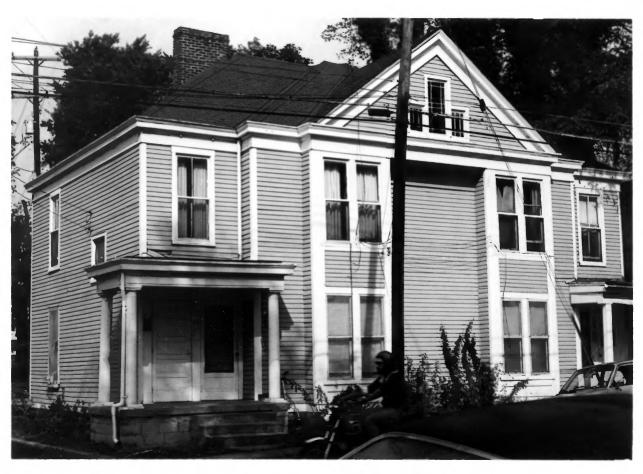

FFB 2 9 1980

Photo 27/43
Woodford Co. Junior High School
Maple Street MAY 8 1980
Taken from the west.

Photo 28/43

251 Morgan Street Taken from the south.

235-237 Morgan Street
Taken from the southeast.

FEB 2 9 1980