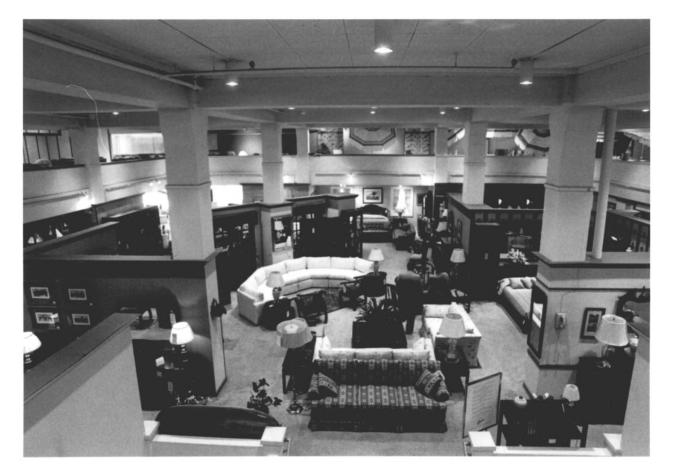

Heritage Investment Photo, 1985 123 NW Second Avenue #200 Portland, Oregon 97209

Interior upper floor

IRA F. POWERS BUILDING Photo  $\frac{20}{20}$  of  $\frac{23}{23}$ 804 Southwest Third Avenue Portland, Multnomah County, Oregon

Heritage Investment Photo, 1985 123 NW Second Avenue #200 Portland, Oregon 97209

Interior upper floor

IRA F. POWERS BUILDING Photo  $\frac{2}{of^23}$ 804 Southwest Third Avenue Portland, Multnomah County, Oregon