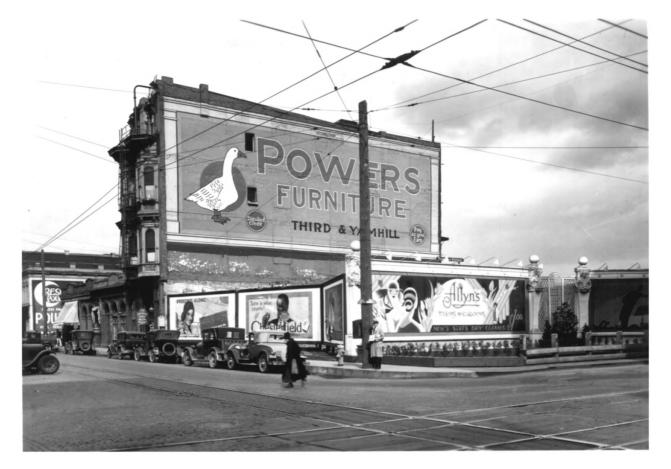

POBTLAND OREGON 97205

NEGATIVE NUMBER:

Wesley andrews photograph

S.W. Front/morrison march 1930

Photo 6 of 23 IRA F. POWERS BUILDING 804 Southwest Third Avenue Portland, Multnomah County, Oregon

Oregon Historical Society Photo Collection

Historic photo showing Power's Advertising

MIS PHOTOPRINT IS ISSUED FOR REFERENCE USE ONLY EACH PERMISSION FOR MUST BL REPRODUCTION REOUESTED. Oregon Historical Society 1230 S W PARK AVENUE PORTLAND OREGON 97205