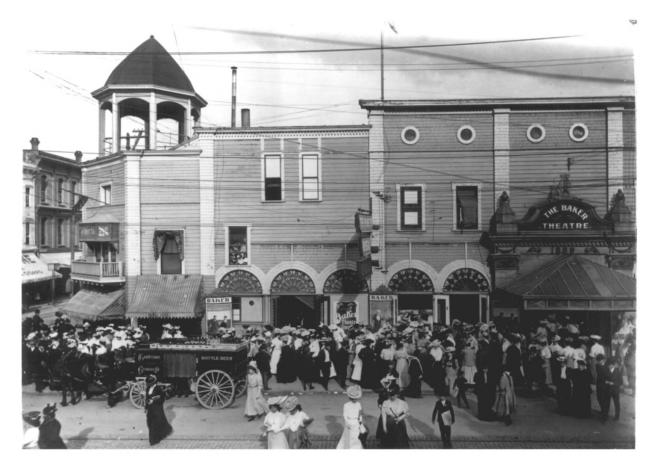

# 1513

The Baker Theathe

164

IRA F. POWERS BUILDING Photo 5 of 23804 Southwest Third Avenue Portland, Multnomeh County, Oregon

Oregon Historical Society Photo Collection

Historic photo Cordray's Musee

AIS PHOTOPRINT IS ISSUED OR REFERENCE USE ONLY PERMISSION FOR EACH REPRODUCTION MUST BE REQUESTED. Oregon Historical Society 1230 S W PARK AVENUE PORTLAND OREGON 97205

NEGATIVE NUMBER

or Hi 60539 # 1860

Corday's musee and 7 Theatre where George Baker first entered into the theatre cleaning mankey ages. 66 Photo 4 of 23 IRA F. POWERS BUILDING 804 Southwest Third Avenue Portland, Multnomah County, Oregon Oregon Historical Society Photo Collection AIS PHOTOPRINT IS ISSUED FOR REFERENCE USE ONLY. TRMISSION FOR EACE Historic photo Cordray's Musee 6F PRODUCTION MUST COMESTED. regon Historical Society 30 S W PARK AVYOUR DRILAND, ORSCOM 97205 MEGATIVE NUMBER: #1860

#### IRA F. POWERS BUILDING Photo <u>5</u> of <u>23</u> 804 Southwest Third Avenue Portland, Multnomah County, Oregon

Oregon Historical Society Photo Collection

Historic view

AIS PHOTOPRINT IS ISSUEL OR REFERENCE USE ONLY RERMISSION FOR EACH REPRODUCTION MUST BE REQUENTED. Oregon Electronical Society 1230 S.W. PALE Accord.