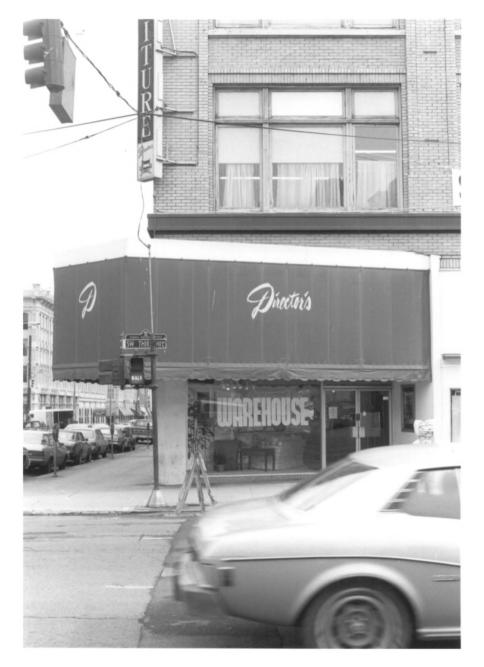

## Property: Director's Building 804-810 S.W. Third Portland, Multnomah County, Oregon

Description: Entrance, northwest corner.