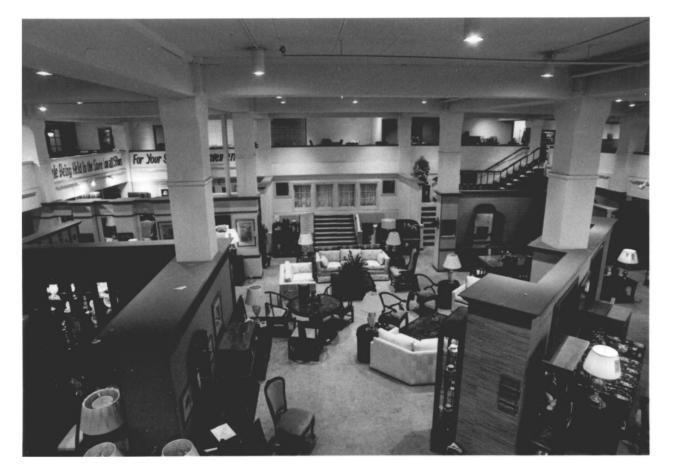

Heritage Investment Photo, 1985 123 NW Second Avenue #200 Portland, Oregon 97209

First floor and mezzanine

IRA F. POWERS BUILDING Photo  $\frac{18}{100}$  of  $\frac{23}{100}$ 804 Southwest Third Avenue Portland, Multnomah County, Oregon

Heritage Investment Photo, 1985 123 NW Second Avenue #200 Portland, Oregon 97209

First floor and mezzanine

IRA F. POWERS BUILDING Photo  $\frac{19}{23}$  of  $\frac{23}{23}$ 804 Southwest Third Avenue Portland, Multhomeh County, Oregon