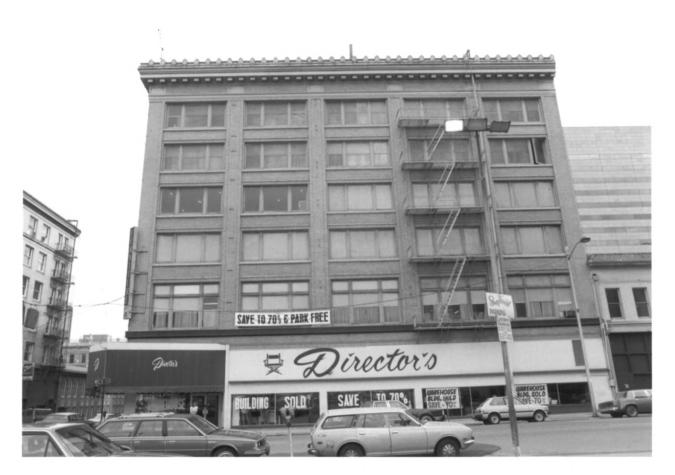

#### Property: Director's Building 804-810 S.W. Third Portland, Multnomah County, Oregon

Description: West Elevation.

Heritage Investment Corporation Photo 1984 123 NW Second Avenue #200 Portland, OR 97209 (503) 228-0272