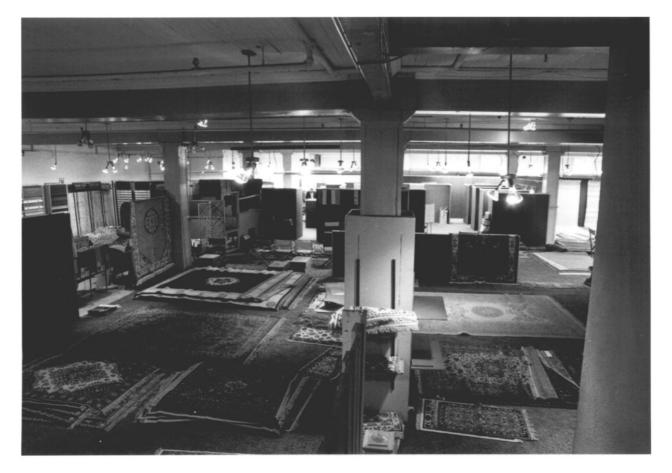

Heritage Investment Photo, 1985 123 NW Second Avenue #200 Portland, Oregon 97209

IRA F. POWERS BUILDING Photo 22 of 23 804 Southwest Third Avenue Portland, Multnomah County, Oregon

Heritage Investment Photo, 1985 123 NW Second Avenue #200 Portland, Oregon 97209

Upper floor

IRA F. POWERS BUILDING Photo 23 of 23804 Southwest Third Avenue Portland, Multhomah County, Oregon

Heritage Investment Photo, 1985 123 NW Second Avenue #200 Portland, Oregon 97209

Typical upper floor