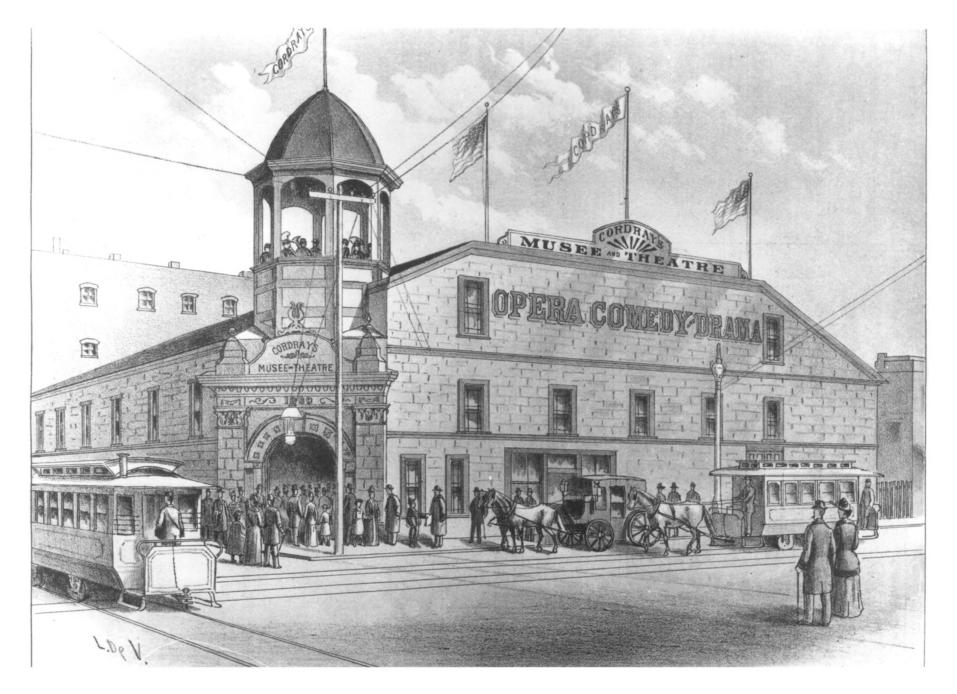

Cordray's Theatre from WEST SHORE, V.16, P.128

IRA F. POWERS BUILDING Photo <u>1</u> of <u>23</u> 804 Southwest Third Avenue PortLend, Multnomah County, Oregon

Oregon Historical Society Photo Collection

Historic view Cordray's Musee

IMIS PHOTOPRINT IS ISSUEDFOR REFERENCE USE ONLYPERMISSION FOR EACHREPRODUCTION MUST DFBEQUESTED.Oregon Historical Society1230 S W FARE AND ORE AND ORE AND ORE AND ORE AND 197205