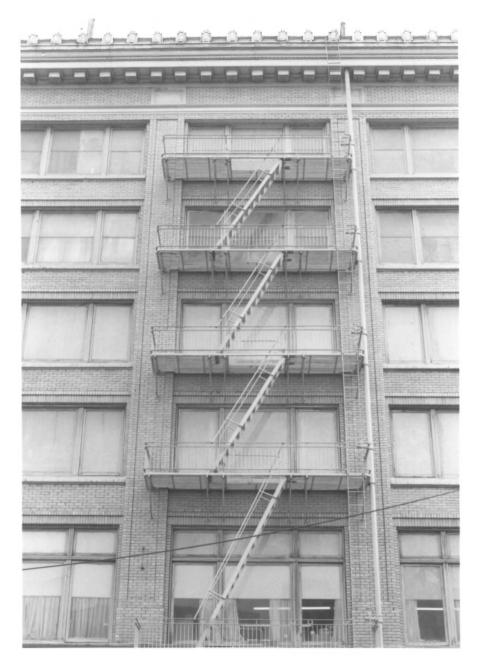

# Property: Director's Building 804-810 S.W. Third Portland, Multnomah County, Oregon

Description: Fire escape, west elevation.

Heritage Investment Corporation Photo 1984 123 NW Second Avenue #200 5/3 0F 23 Portland, OR 97209 (503) 228-0272