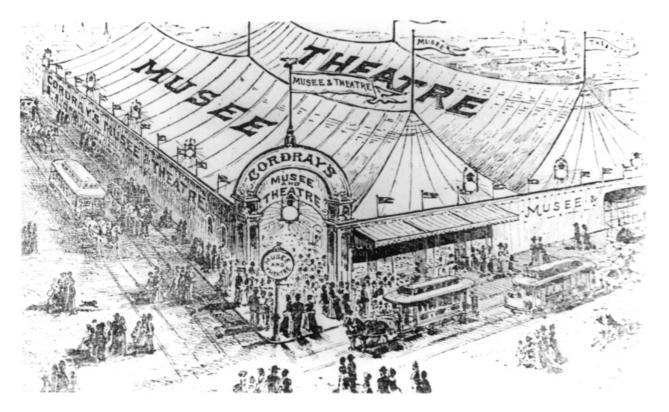

POBTLAND OREGON 97205

NEGATIVE NUMBER:

Wesley andrews photograph

S.W. Front/morrison march 1930

Photo 6 of 23 IRA F. POWERS BUILDING 804 Southwest Third Avenue Portland, Multnomah County, Oregon

Oregon Historical Society Photo Collection

Historic photo showing Power's Advertising

MIS PHOTOPRINT IS ISSUED FOR REFERENCE USE ONLY EACH PERMISSION FOR MUST BL REPRODUCTION REOUESTED. Oregon Historical Society 1230 S W PARK AVENUE PORTLAND OREGON 97205