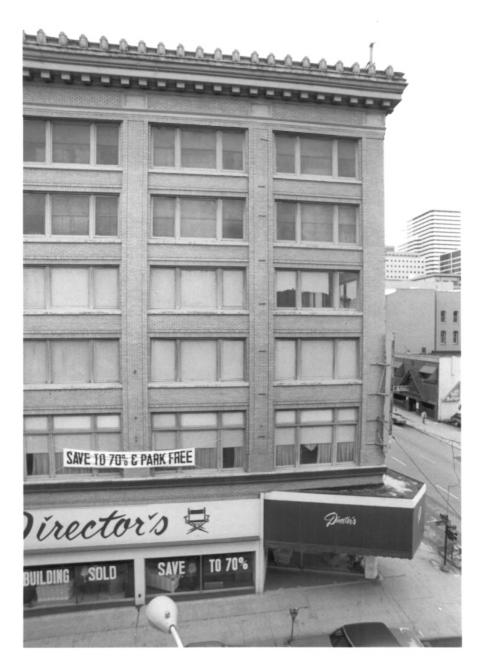

## Property: Director's Building 804-810 S.W. Third Portland, Multnomah County, Oregon

Description: Looking Southeast.

Heritage Investment Corporation Photo 1984 123 NW Second Avenue #200 2 8 OF 23 Portland, OR 97209 (503) 228-0272

#### Property: Director's Building 804-810 S.W. Third Portland, Multnomah County, Oregon

Description: West Elevation.

Heritage Investment Corporation Photo 1984 123 NW Second Avenue #200 Portland, OR 97209 (503) 228-0272