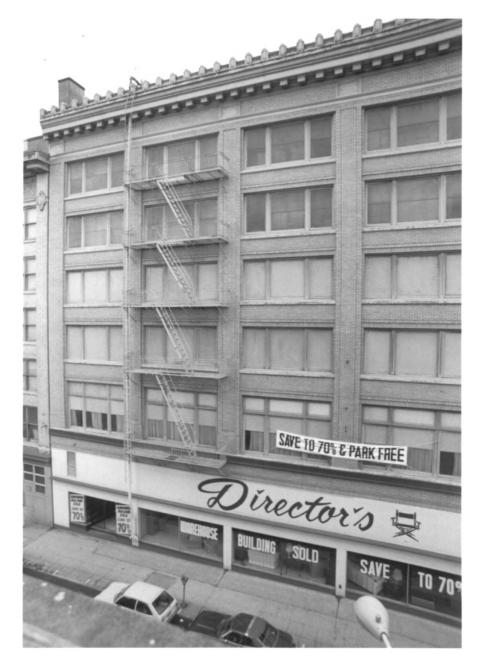

### Property: Director's Building 804-810 S.W. Third Portland, Multnomah County, Oregon

Description: North elevation, looking southeast.

Heritage Investment Corporation Photo 1984 123 NW Second Avenue #200 X12 of 23 Portland, OR 97209 (503) 228-0272

Property: Director's Building 804-810 S.W. Third Portland, Multnomah County, Oregon

Description: North elevation, looking southwest.