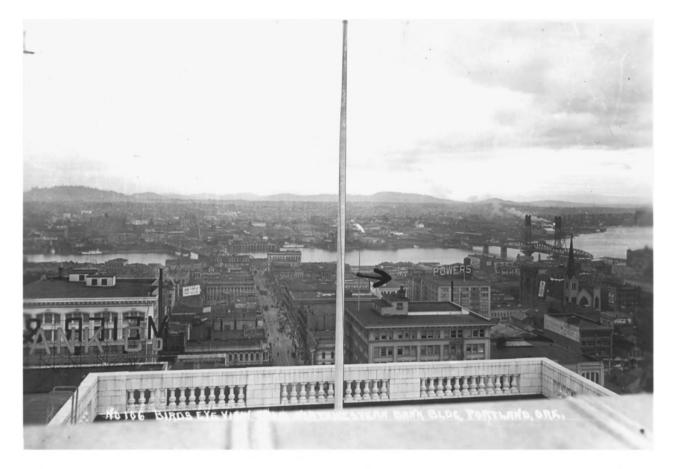

NEGATIVE NUMBER. Or Hi 5659

#1860

fortland, 1963 Old Journal Bldg. foot of S.W. Yamhill & S.W. Taylor St. 1.W. Front ave.

IRA F. POWERS BUILDING Photo Z of 23 804 Southwest Third Avenue Portland, Multnomah County, Oregon Oregon Historical Society Photo Collection