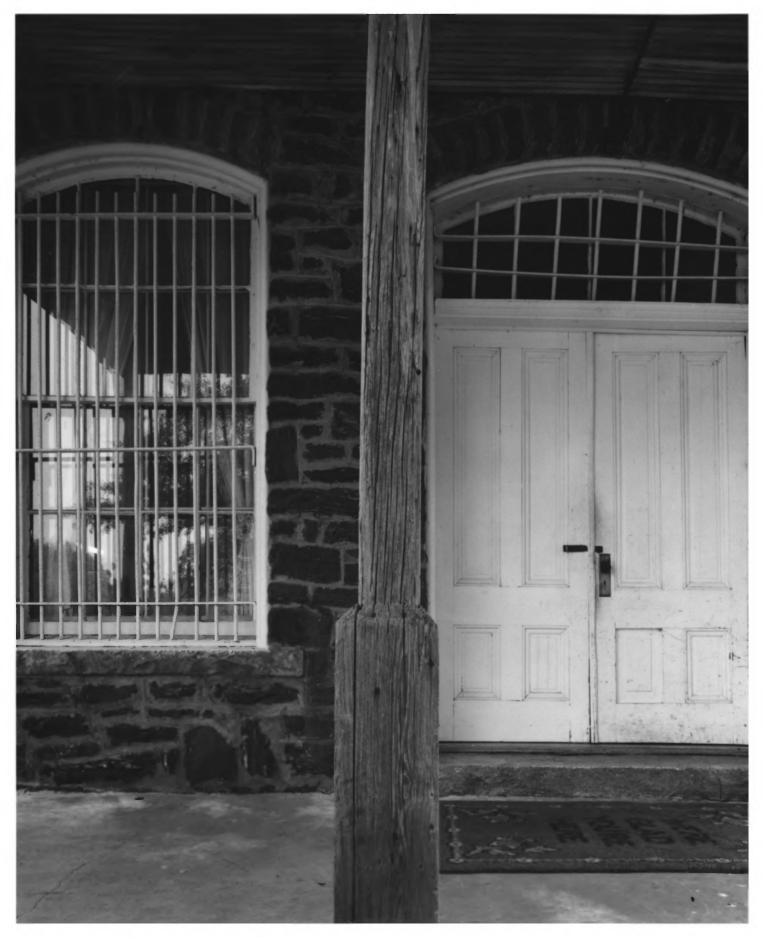

Photographer: James R. Lockhart Negative Filed: Georgia Department of Natural Resources Date: May, 1982. Description: (3 of 7): Rear and northwest side; photographer facing south.

Photographer: James R. Lockhart Negative Filed: Georgia Department of Natural Resources Date: May, 1982. Description: (4 of 7): Detail, front facade; photographer facing northeast.

Photographer: James R. Lockhart Negative Filed: Georgia Department of Natural Resources Date: May, 1982. Description: (5 of 7): Reception area showing main front doors; photographer facing southwest.

Photographer: James R. Lockhart Negative Filed: Georgia Department of Natural Resources Date: May, 1982. Description: (6 of 7): Interior, looking towards rear of building; photographer facing northeast.