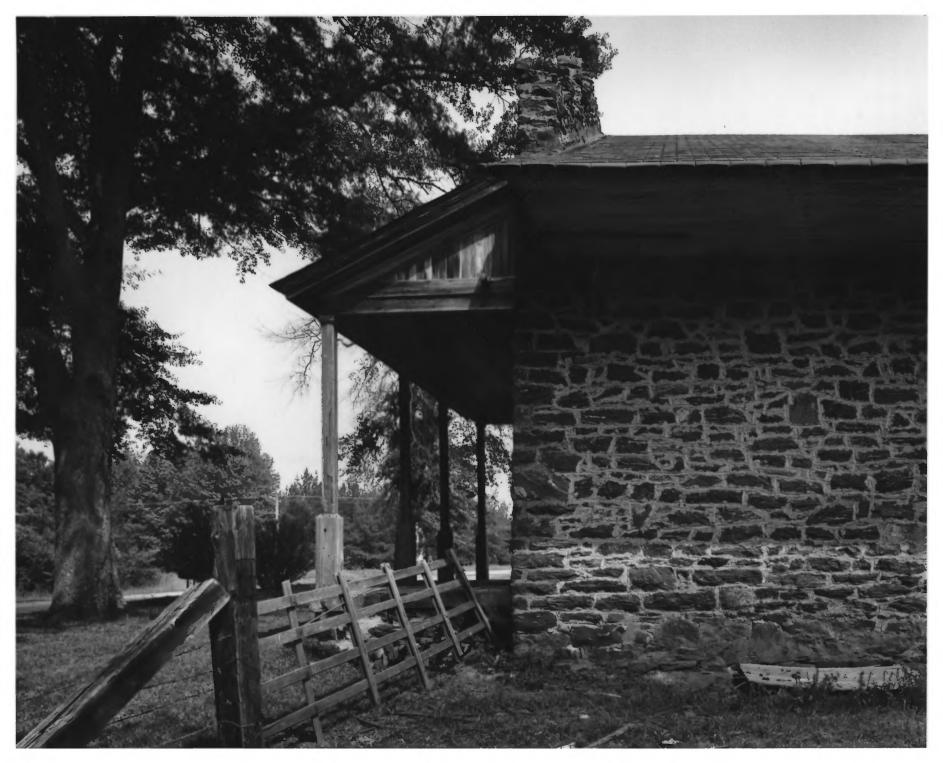

Photographer: James R. Lockhart Negative Filed: Georgia Department of Natural Resources Date: May, 1982. Description: (1 of 7): Southwest front facade, southeast side; photographer facing north.

Photographer: James R. Lockhart Negative Filed: Georgia Department of Natural Resources Date: May, 1982. Description: (2 of 7): Detail, south corner, showing front porch; photographer facing northwest.

Photographer: James R. Lockhart Negative Filed: Georgia Department of Natural Resources Date: May, 1982. Description: (3 of 7): Rear and northwest side; photographer facing south.

Photographer: James R. Lockhart Negative Filed: Georgia Department of Natural Resources Date: May, 1982. Description: (4 of 7): Detail, front facade; photographer facing northeast.