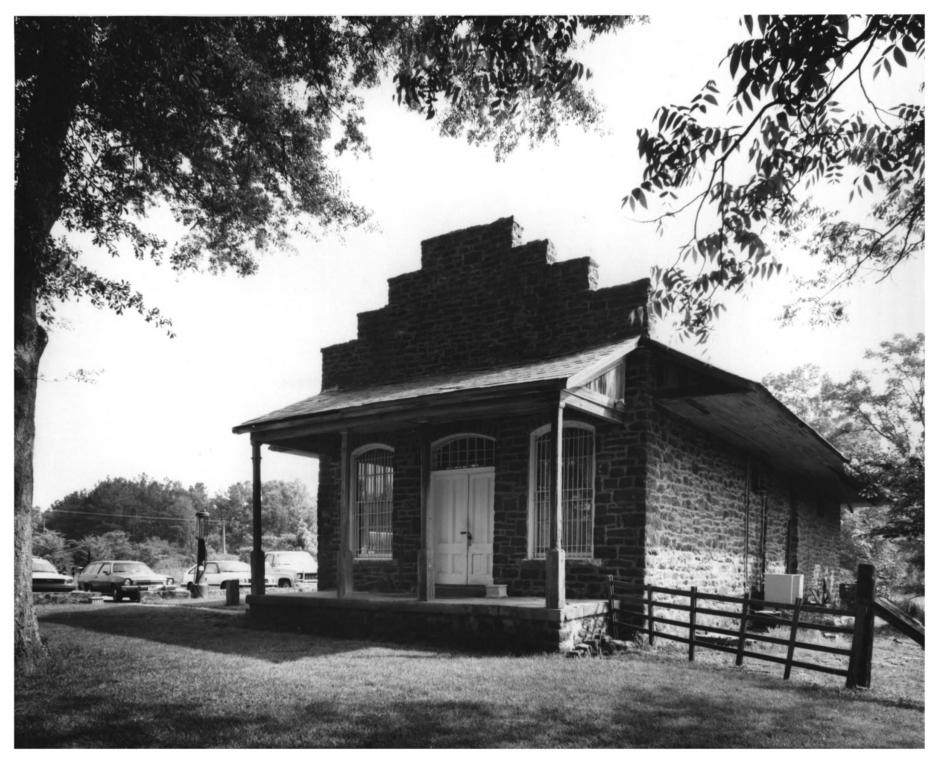

Photographer: James R. Lockhart Negative Filed: Georgia Department of Natural Resources Date: May, 1982. Description: (1 of 7): Southwest front facade, southeast side; photographer facing north.

Photographer: James R. Lockhart Negative Filed: Georgia Department of Natural Resources Date: May, 1982. Description: (2 of 7): Detail, south corner, showing front porch; photographer facing northwest.