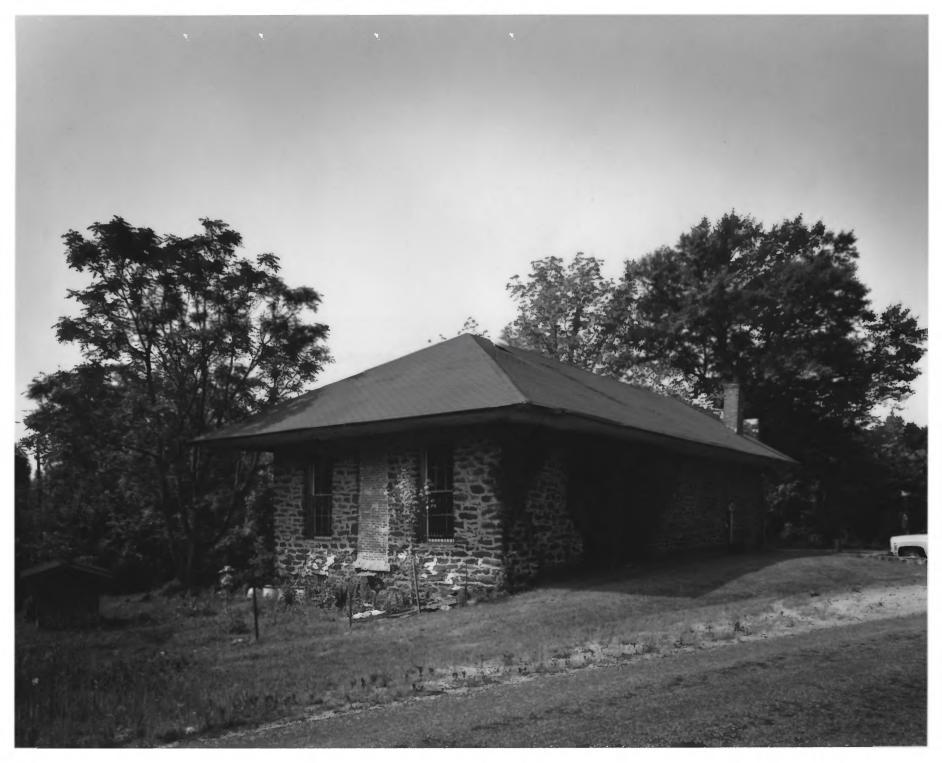

Photographer: James R. Lockhart Negative Filed: Georgia Department of Natural Resources Date: May, 1982. Description: (3 of 7): Rear and northwest side; photographer facing south.

Photographer: James R. Lockhart Negative Filed: Georgia Department of Natural Resources Date: May, 1982. Description: (4 of 7): Detail, front facade; photographer facing northeast.