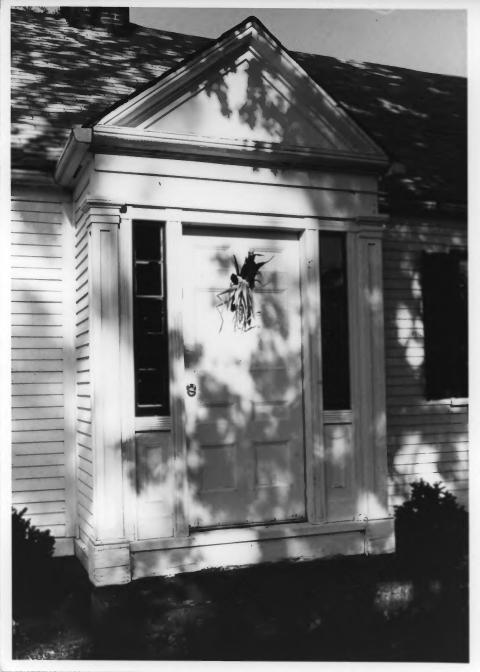

Levi Foss House
State Route 35, Dayton
York, Maine
Frank A. Beard 8/83
Me. Historic Preservation Comm.
Detail of front entrance
2 of 7

Levi Foss House
State Route 35, Dayton
York, Maine
Frank A. Beard 8/83
Me. Historic Preservation Comm.
Righthand living room looking S
3 of 7