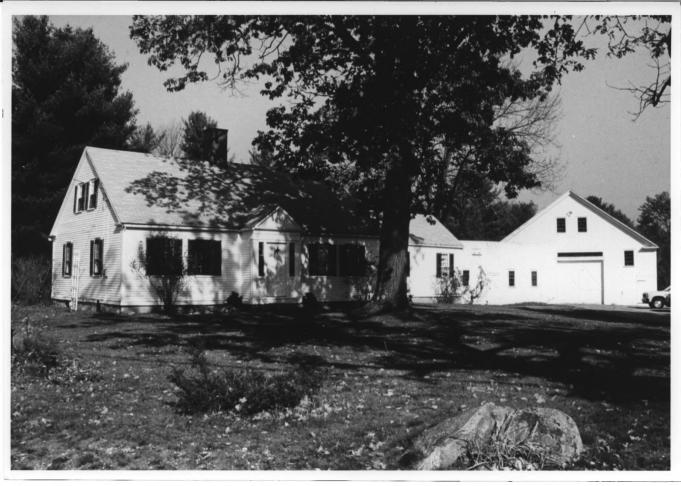

Levi Foss House
State Route 35, Dayton
York, Maine
Frank A. Beard 8/83
Me. Historic Preservation Comm.
Detail of front entrance
2 of 7

Levi Foss House
State Route 35, Dayton
York, Maine
Frank A. Beard 8/83
Me. Historic Preservation Comm.
Righthand living room looking S
3 of 7