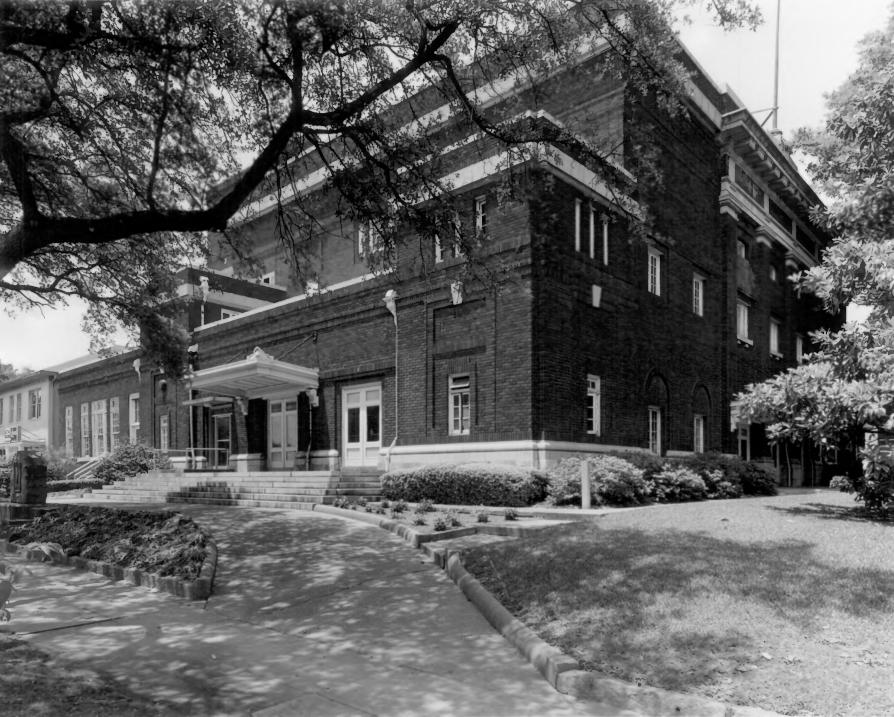

## NATIONAL REGISTER OF HISTORIC PLACES PROPERTY PHOTOGRAPH FORM

STATE Georgia COUNTY Dougherty FOR NPS USE ONLY DATE ENTRY NUMBER

| (Type all entries - attach to or enclose             | e with photograph)   | 30N 25 BT         |     |
|------------------------------------------------------|----------------------|-------------------|-----|
| 1. NAME                                              |                      | 301               |     |
| соммом: Municipal Auditorium                         |                      |                   |     |
| AND/OR HISTORIC:                                     |                      |                   |     |
| 2. LOCATION                                          |                      |                   |     |
| STREET AND NUMBER:  301 Pine Avenue                  |                      |                   |     |
| city or town: Albany                                 | ÷                    | -                 |     |
| state:<br>Georgia                                    | 13 county: Dougherty |                   | 095 |
| 3. PHOTO REFERENCE                                   |                      |                   |     |
| рното скерит: Van Martin                             |                      | 1                 |     |
| DATE OF PHOTO: Spring, 1974                          |                      |                   |     |
| Negative Filed AT:<br>Historic Preservation Section, | Dept. of Natural R   |                   | 1   |
| 4. IDENTIFICATION                                    |                      | 10) 3011 2        | 0   |
| Side facade, facing south o                          | on Pine Avenue.      | NATIONAL REGISTER |     |