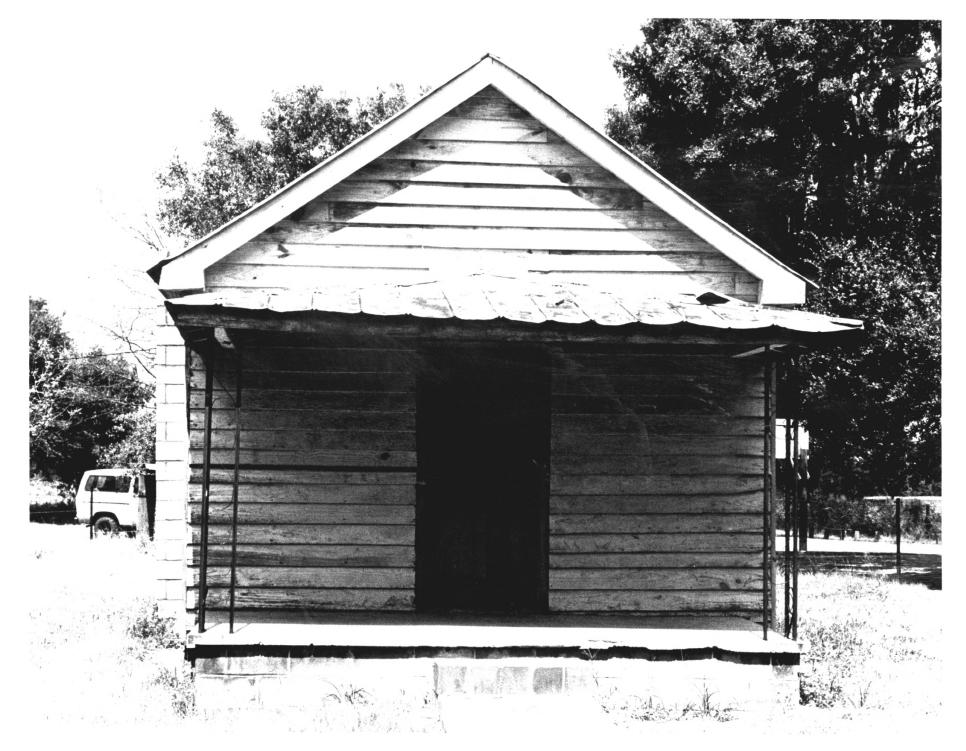

Moving Star Hall Charleston County, South Carolina Rebecca Starr, 4 September 1980 S.C. Department of Archives and History Facade (southeast elevation) Photo #1

Moving Star Hall Charleston County, South Carolina Rebecca Starr, 4 September 1980 S.C. Department of Archives and History Southeast and northeast elevations Photo #2