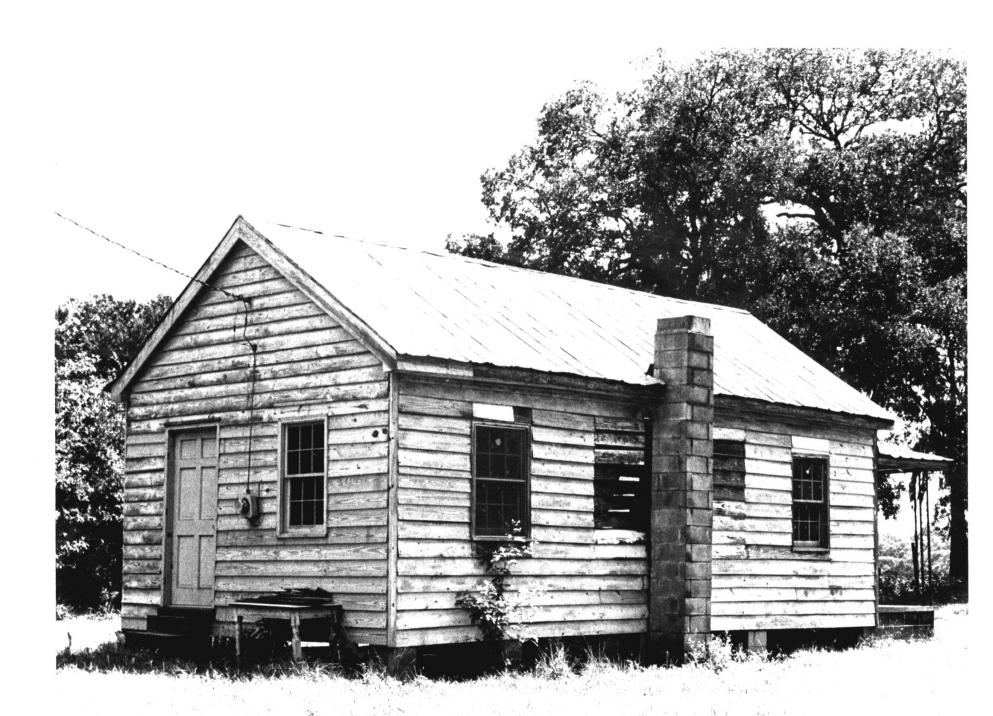

Moving Star Hall Charleston County, South Carolina Rebecca Starr, 4 September 1980 S.C. Department of Archives and History Northwest and southwest elevations Photo #3

Moving Star Hall Charleston County, South Carolina Gregory K. Day, 1972 Private files of photographer Facade (southeast elevation) View of Moving Star Hall in 1972 Photo #4