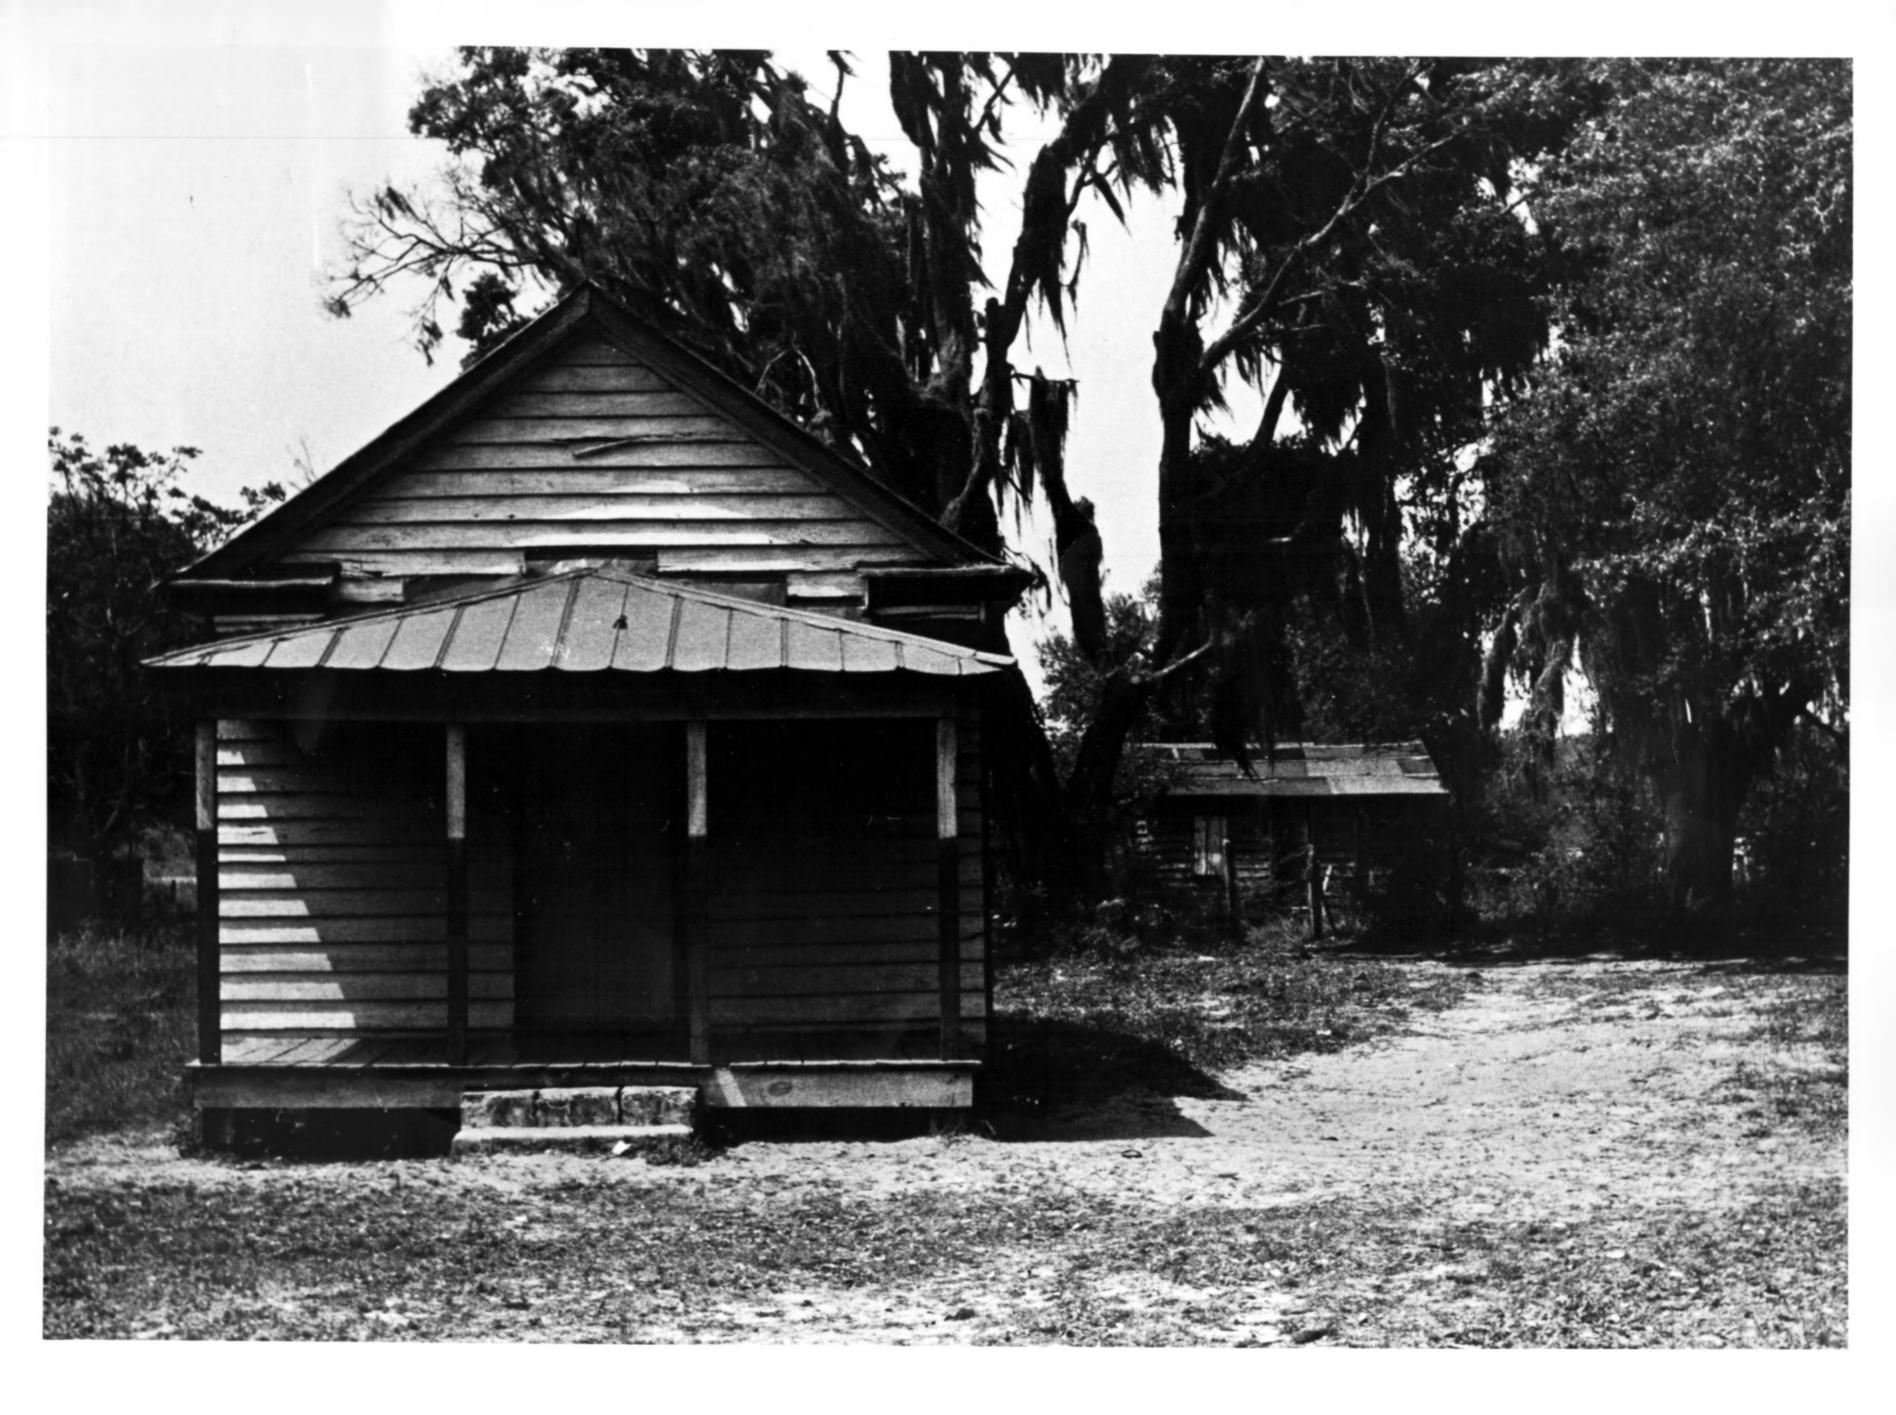

Moving Star Hall Charleston County, South Carolina Rebecca Starr, 4 September 1980 S.C. Department of Archives and History Northwest and southwest elevations Photo #3

Moving Star Hall Charleston County, South Carolina Gregory K. Day, 1972 Private files of photographer Facade (southeast elevation) View of Moving Star Hall in 1972 Photo #4