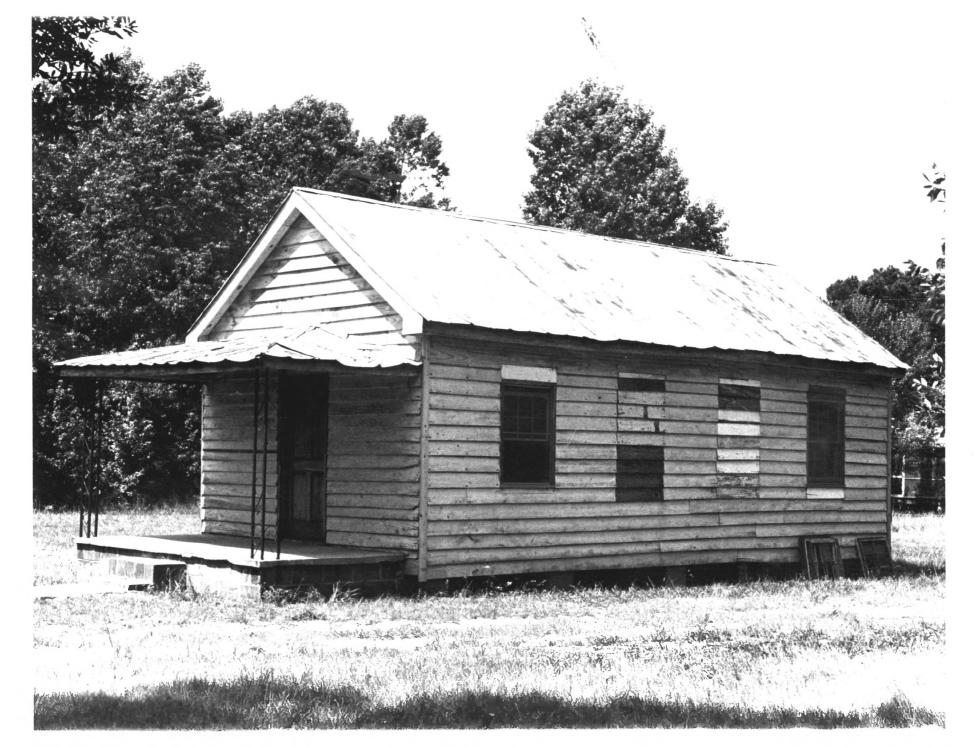

Moving Star Hall Charleston County, South Carolina Rebecca Starr, 4 September 1980 S.C. Department of Archives and History Facade (southeast elevation) Photo #1

Moving Star Hall Charleston County, South Carolina Rebecca Starr, 4 September 1980 S.C. Department of Archives and History Southeast and northeast elevations Photo #2