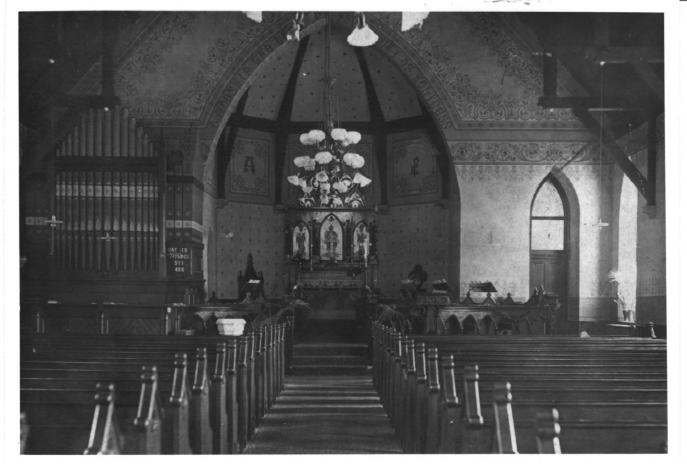

Trinity Episcopal Church Atchison, Atchison County, KS Photographer unknown

Interior from north, before 1911
Photo 5 of 6