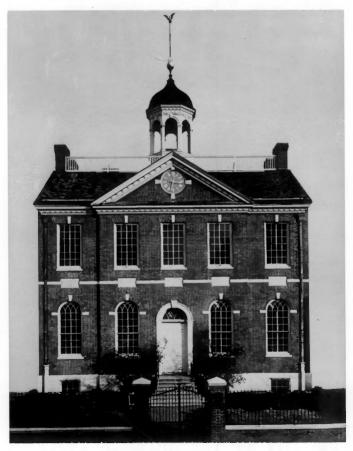

| PROPERTY PHOTOGRAPH FORM  (Type all entries - attach to or enclose with photograph) | New Castle FOR NPS USE ONLY ENTRY NUMBER DATE |  |
|-------------------------------------------------------------------------------------|-----------------------------------------------|--|
| 1. NAME                                                                             | DEC 3 1 1974                                  |  |
| common: Old Town Hall                                                               |                                               |  |
| AND/OR HISTORIC:                                                                    |                                               |  |
| 2. LOCATION                                                                         |                                               |  |
| STREET AND NUMBER:  512 Market Street  CITY OR TOWN:                                |                                               |  |
| Wilmington  STATE: Delaware  10 COUNTY:                                             | New Castle                                    |  |
| 3. PHOTO REFERENCE                                                                  |                                               |  |
| PHOTO CREDIT: Photo Associates                                                      |                                               |  |
| DATE OF PHOTO: 1974                                                                 | 317                                           |  |
| NEGATIVE FILED AT: 2500 W. 6th St., Wilmington, De.                                 | RECEIVED                                      |  |
| 4 IDENTIFICATION                                                                    | IT NOV                                        |  |
| Elevation, from the west                                                            | NATIONAL REGISTER                             |  |