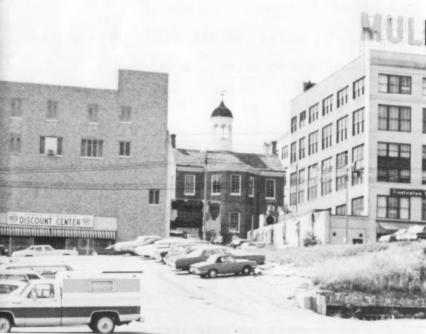

Old Town Hall, willining ton, DE

View looking Southeast of old Town Hall,

Front face of building is on the right.

This is the oldest known photograph of the

Old Town Hall. It shows the original fastre

of the building sefore it was modified in

the lake 19th Century.