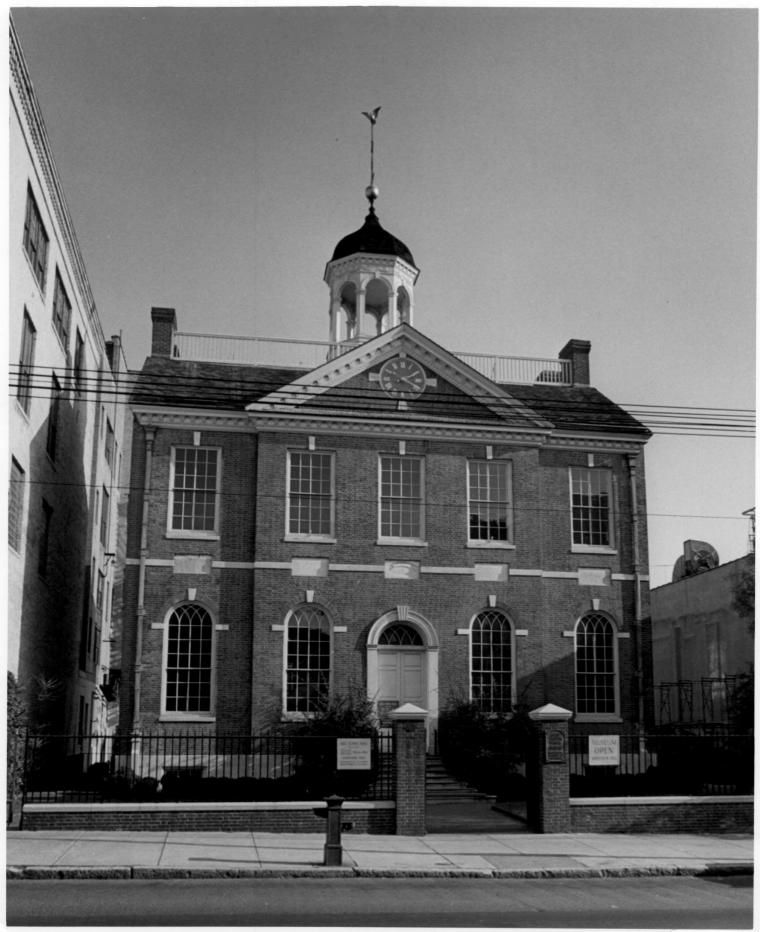

| PROPERTY PHOTOGRAPH FORM  (Type all entries - attach to or enclose with photograph) | New Castle FOR NPS USE ONLY ENTRY NUMBER DATE |  |
|-------------------------------------------------------------------------------------|-----------------------------------------------|--|
| 1. NAME                                                                             | DEC 3 1 1974                                  |  |
| common: Old Town Hall                                                               |                                               |  |
| AND/OR HISTORIC:                                                                    |                                               |  |
| 2. LOCATION                                                                         |                                               |  |
| STREET AND NUMBER:  512 Market Street  CITY OR TOWN:                                |                                               |  |
| Wilmington  STATE: Delaware  10 COUNTY:                                             | New Castle                                    |  |
| 3. PHOTO REFERENCE                                                                  |                                               |  |
| PHOTO CREDIT: Photo Associates                                                      |                                               |  |
| DATE OF PHOTO: 1974                                                                 | 317                                           |  |
| NEGATIVE FILED AT: 2500 W. 6th St., Wilmington, De.                                 | RECEIVED                                      |  |
| 4 IDENTIFICATION                                                                    | IT NOV                                        |  |
| Elevation, from the west                                                            | NATIONAL REGISTER                             |  |