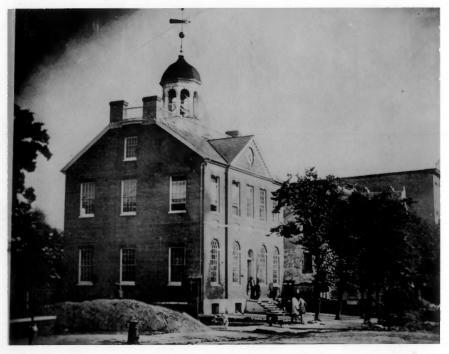

Old Town Hall, willining ton, DE

View looking Southeast of old Town Hall,

Front face of building is on the right.

This is the oldest known photograph of the

Old Town Hall. It shows the original fastre

of the building sefore it was modified in

the lake 19th Century.