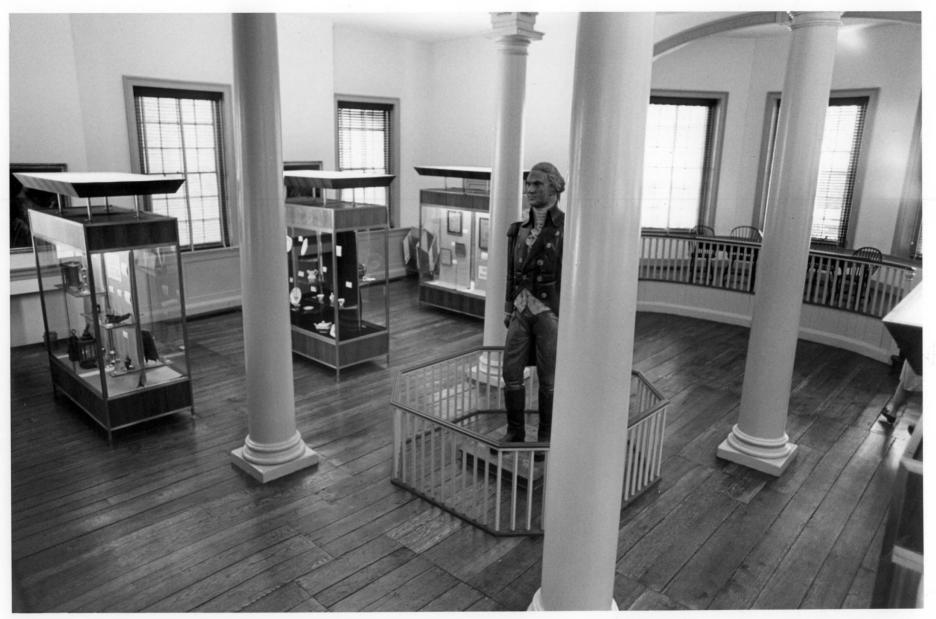

| NAME                           |                                          |             | <u> </u>                 |
|--------------------------------|------------------------------------------|-------------|--------------------------|
| common: Old Town Hall          |                                          |             | (41112)                  |
| AND/OR HISTORIC:               |                                          |             | V                        |
| . LOCATION                     |                                          |             |                          |
| 512 Market Street              |                                          | S.          | RECEIVED                 |
| CITY OR TOWN: Wilmington       |                                          | 7           | NOV 29 1974              |
| STATE: Delaware                | CODE COUNTY:                             | lew Castle  | NATIONALE OR REGISTER US |
| PHOTO REFERENCE                |                                          | - XX        | Differen                 |
| PHOTO CREDIT: Photo Associates |                                          | 10.         |                          |
| DATE OF PHOTO: 1974            |                                          | · V         | (6) 100                  |
| NEGATIVE FILED AT: 2500 West 6 | th Street, Wilmington, I                 | DE.         |                          |
| IDENTIFICATION '               |                                          |             |                          |
| View of the courtroom, n       | ow equipped as a museur                  | m, from the | southwest.               |
| ., .,                          | / y. · · · · · · · · · · · · · · · · · · |             |                          |