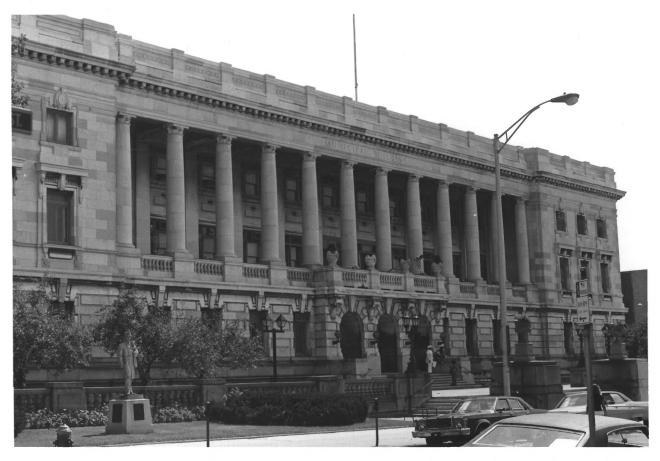

Mercer County State of New Jersey PHOTO BY GEORGE A. CHIDLEY Camera Angle: Southwest view of front facade Neg. Location: Office of Historic Preservation, 109 W. State Street, Trenton

JAN 3 0 1978

Trenton City Hall