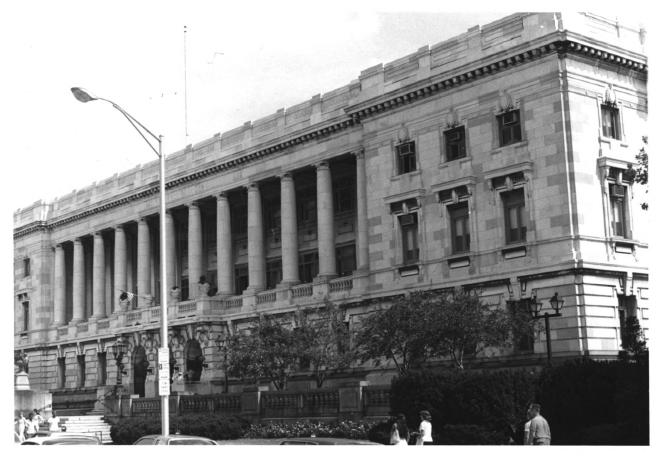

309 East State Street Trenton SEP 7

Trenton City Hall 309 East State Street Trenton Mercer County SEP 7 1977 State of New Jersey PHOTO BY GEORGE A. CHIDLEY Camera Angle: Southeast view of front facade Neg. Location: Office of Historic Preservation, 109 W. State Street, Trenton 24 DOE JAN 3 0 1978