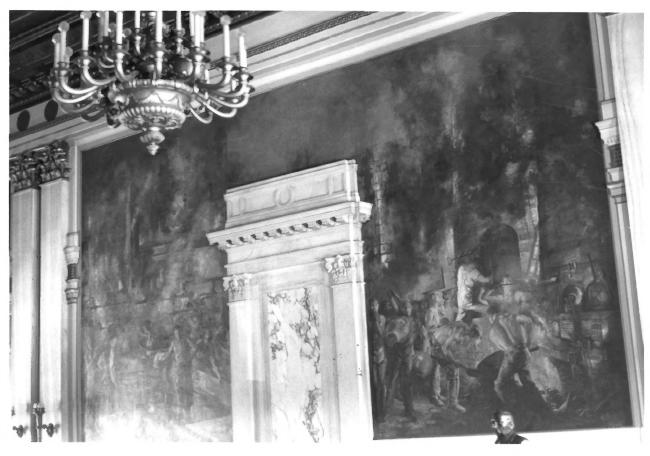

309 East State Street Trenton Mercer County State of New Jersey PHOTO BY GEORGE A. CHIDLEY Camera Angle: Northeast view of interior wall mural Neg. Location: Office of Historic Preservation, 109 W. State Street, Trenton and