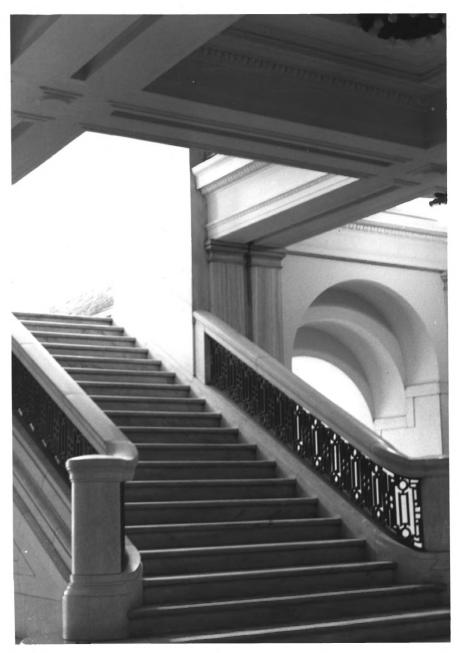

Trenton City Hall

Trenton City Hall 309 East State Street Trenton Mercer County SEP 7 1977 State of New Jersey PHOTO BY GEORGE A. CHIDLEY Camera Angle: Southwest view of main stair on 2nd fl. level Neg. Location: Office of Historic Preservation, 109 W. State Street, Trenton 444 JAN 3 0 1978