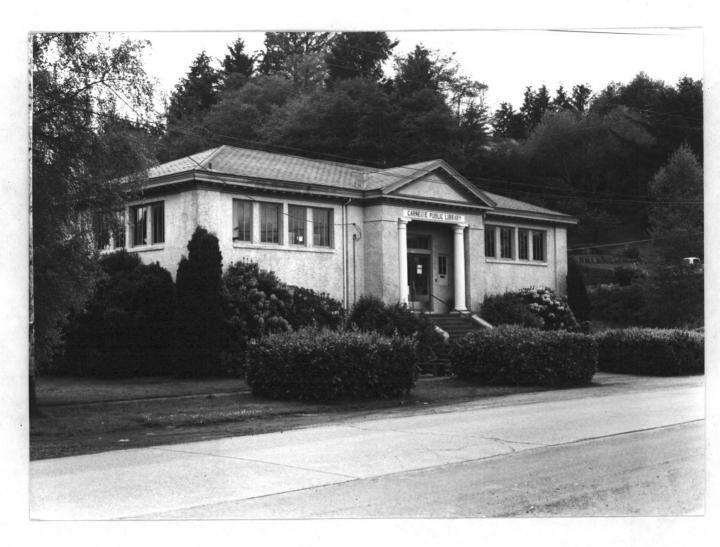

South Bend

| Address:                | West lst & Pacific<br>South Bend (Pacific County),<br>WA                                                 | Date & Amount<br>of Carnegie Grant: | 1908, \$10,000                   |
|-------------------------|----------------------------------------------------------------------------------------------------------|-------------------------------------|----------------------------------|
| View:                   | From the N.                                                                                              | Date of<br>Construction:            | 1913                             |
| Photographer:           | James H. Vandermeer                                                                                      | Architect:                          | James T. Walsh<br>(Portland, OR) |
| Date of Photo:          | May 1981                                                                                                 | Present Use:                        | Library                          |
| Location<br>of Negative | : Office of Archaeology and<br>Historic Preservation<br>111 West 21st Avenue, KL-11<br>Olympia, WA 98504 |                                     | ,24                              |