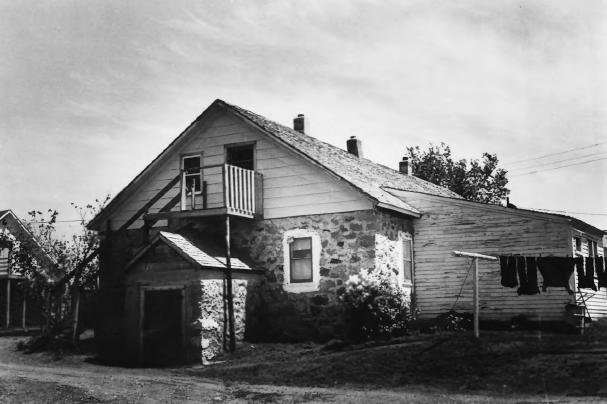

## The Historic Hutterite Colonies Spink Colony, SD South Dwelling Orlando Goering 1979 Historical Preservation Center Looking E Photo 85

The Historic Hutterite Colonies Spink Colony, SD Date, South Dwelling Orlando Goering 1979 Historical Preservation Center Brick Window Lintel Photo 86