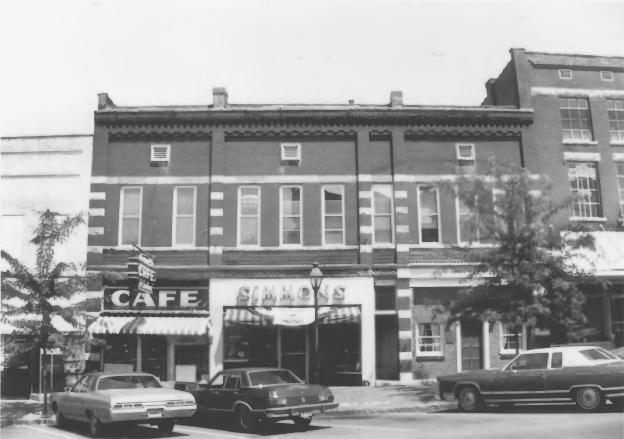

# 4 of 39.

May, 1981
Neg: Tennessee Historical Commission,
Nashville
Facing E, facades or W elevations

SHELBYVILLE COURTHOUSE SQUARE HISTORIC DISTRICT Building #4, Main St. E Side Square Shelbyville, Bedford County, TN Photo by: Shain T. Dennison May, 1981

Neg: Tennessee Historical Commission,
Nashville
Facing E, facade or W elevation
# 5 of 39

SHELBYVILLE COURTHOUSESQUARE
HISTORIC DISTRICT
Buildings #s 5-7, Main St. E Side Sq.
Shelbyville, Bedford County, TN