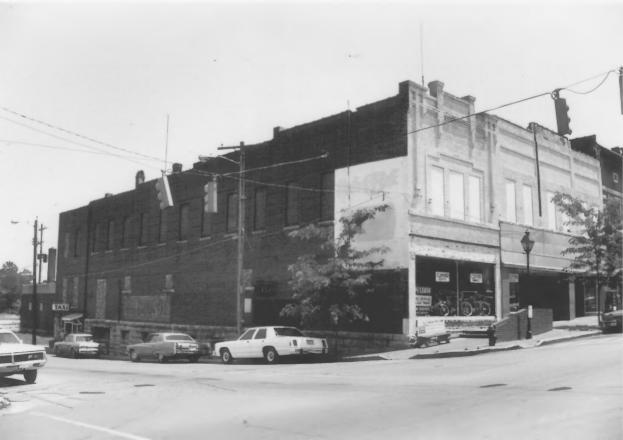

## SHELBYVILLE COURTHOUSE SQUARE HISTORIC DISTRICT Buildings #s 2-3, Main St. E Side Sq. Shelbyville, Bedford County, TN

Photo by: Shain T. Dennison
May, 1981
Neg: Tennessee Historical Commission,
Nashville

Nashville
Facing SE, facade or W elevation and
N side elevation
# 3 of 39.

SHELBYVILLE:COURTHOUSE SQUARE HISTORIC DISTRICT Buildings #s 2-3, Main St. E Side Sq. Shelbyville, Bedford County, TN

Photo by: Shain T. Dennison