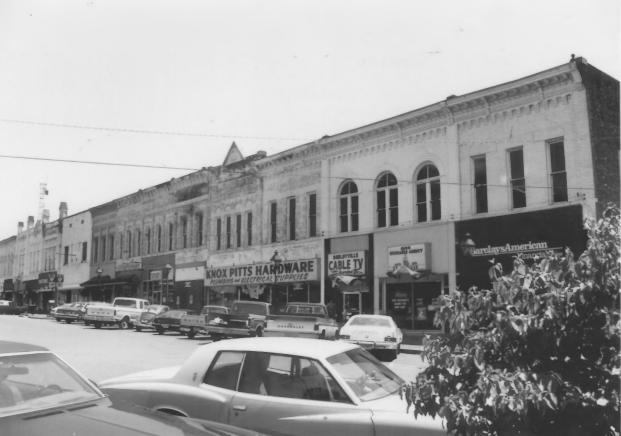

SHELBYVILLE COURTHOUSE SQUARE HISTORIC DISTRICT East Side of Square, Main St. Shelbyville, Bedford County, TN Photo by: Shain T. Dennison May, 1981 Neg: Tennessee Historical Commission, Nashville Facing NE, facades or W elevations of

Buildings #s 3-11

#2 of 39.

## SHELBYVILLE COURTHOUSE SQUARE HISTORIC DISTRICT Buildings #s 2-3, Main St. E Side Sq. Shelbyville, Bedford County, TN

Photo by: Shain T. Dennison
May, 1981
Neg: Tennessee Historical Commission,
Nashville

Nashville
Facing SE, facade or W elevation and
N side elevation
# 3 of 39.

SHELBYVILLE:COURTHOUSE SQUARE HISTORIC DISTRICT Buildings #s 2-3, Main St. E Side Sq. Shelbyville, Bedford County, TN

Photo by: Shain T. Dennison