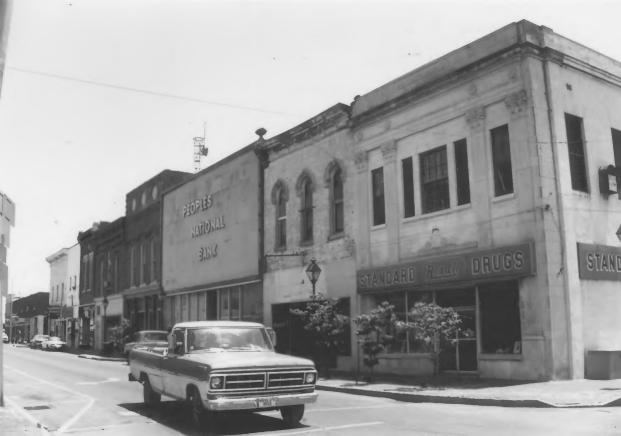

SHELBYVILLE COURTHOUSE SQUARE HISTORIC DISTRICT East Side of Square, Main St. Shelbyville, Bedford County, TN Photo by: Shain T. Dennison May, 1981 Neg: Tennessee Historical Commission, Nashville Facing NE, facades or W elevations of

Buildings #s 3-11

#2 of 39.