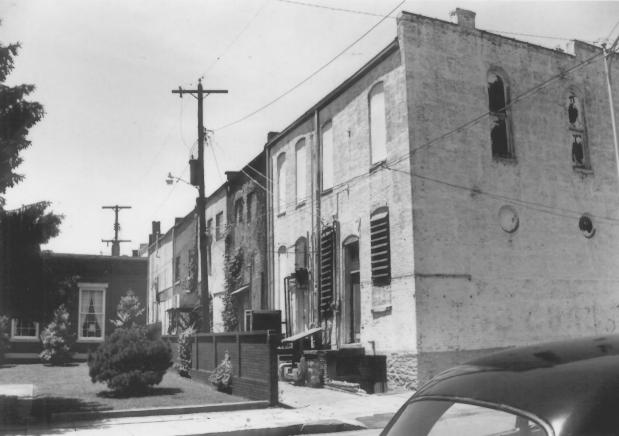

# 29 of 39.

SHELBYVILLE COURTHOUSE SQUARE
HISTORIC DISTRICT
Buildings #s 17-21, Depot St.
Shelbyville, Bedford County, TN
Photo by: Shain T. Dennison
May, 1981
Neg: Tennessee Historical Commission,
Nashville
Facing NW, view of buildings's rears
or S elevations
# 30 of 39.

#### SHELBYVILLE COURTHOUSE SQUARE HISTORIC DISTRICT N Side of McGrew St. Shelbyville, Bedford County, TN Photo by: Shain T. Dennison May, 1981 Neg: Tennessee Historical Commission. Nashville Facing NE, rear views of buildings on S Side Square and Building #29 # 31 of 39.