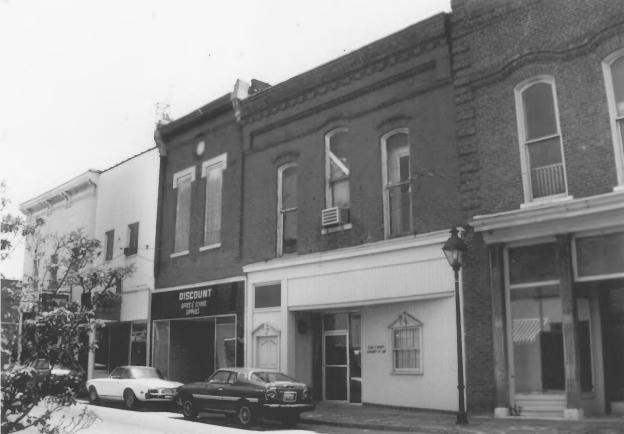

Photo by: Shain T. Dennison

May, 1981
Neg: Tennessee Historical Commission,
Nashville
Facing E, facades or W elevations
# 6 of 39.

SHELBYVILLE COURHTOUSE SQUARE HISTORIC DISTRICT Buildings #s 7-9, Main St. E Side Sq. Shelbyville, Bedford County, TN Photo by: Shain T. Dennison May, 1981

Neg: Tennessee Historical Commission,
Nashville
Facing E, facades or W elevations
# 7 of 39.

SHELBYVILLE COURTHOUSE SQUARE HISTORIC DISTRICT Buildings #s 9-11, Main St. E Side Sq. Shelbyville, Bedford County, Tn Photo by: Shain T. Dennison May, 1981 Neg: Tennessee Historical Commission, Nashville

Facing E, facades or W elevations