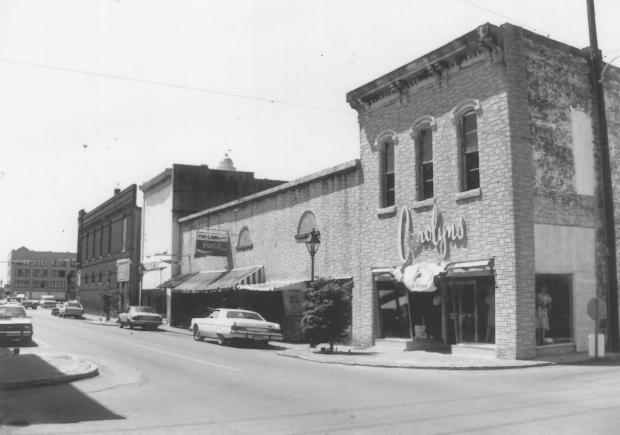

# !7. of 39.

SHELBYVILLE COURTHOUSE SQUARE HISTORIC DISTRICT E Side of S. Main St. Shelbyville, Bedford County, TN Photo by: Shain T. Dennison May, 1981 Neg: Tennessee Historical Commission Nashville Facing SE, view of E side of S. Main St., Buildings #s 24 - 28

# 18 of 39.

SHELBYVILLE COURTHOUSE SQUARE HISTORIC DISTRICT Buildings #s 25-28, S. Main St. Shelbyville, Bedford County, TN Photo by: Shain T. Dennison May, 1981 Neg: Tennessee Historical Commission, Nashville

Facing SE, facades or W elevations

# 19 of 39.