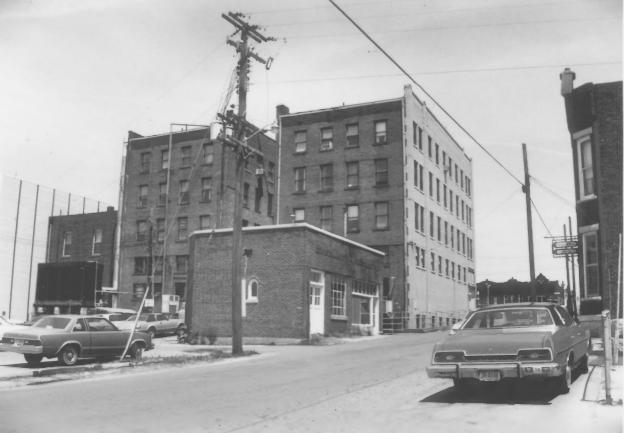

# 22 of 39.

SHELBYVILLE COURTHOUSE SQUARE HISTORIC DISTRICT Buildings #s 30-36, S Side Square, Depot St. Shelbyville, Bedford County, TN Photo by: Shain T. Dennison May, 1981

May, 1981
Neg: Tennessee Historical Commission,
Nashville
Facing SW facades or N elevations
# 23 of 39.

SHELBYVILLE COURTHOUSE SQUARE HISTORIC DISTRICT Building # 30, Depot St. Shelbyville, Bedford County, TN Photo by: Shain T. Dennison May, 1981 Neg: Tennessee Historical Commission, Nashville

Facing SW, facade or N elevation