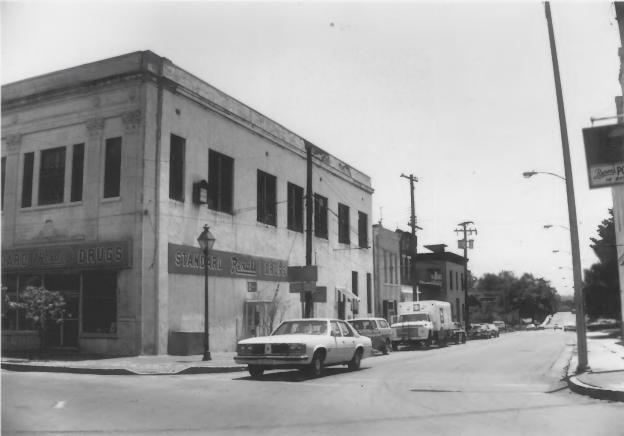

## SHELBYVILLE COURTHOUSE SQUARE HISTORIC DISTRICT Buildings #s 2-3, Main St. E Side Sq. Shelbyville, Bedford County, TN

Photo by: Shain T. Dennison
May, 1981
Neg: Tennessee Historical Commission,
Nashville

Nashville
Facing SE, facade or W elevation and
N side elevation
# 3 of 39.

SHELBYVILLE:COURTHOUSE SQUARE HISTORIC DISTRICT Buildings #s 2-3, Main St. E Side Sq. Shelbyville, Bedford County, TN

Photo by: Shain T. Dennison