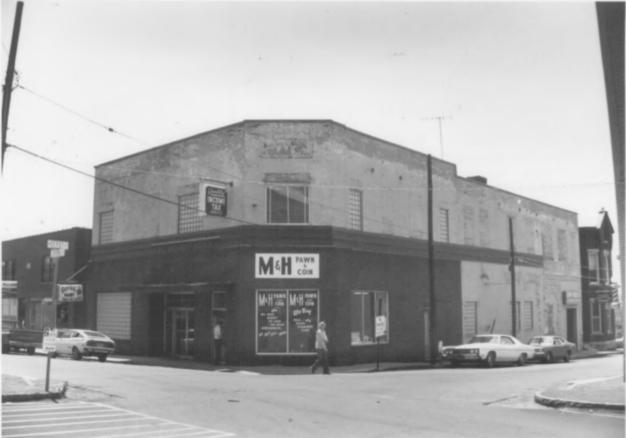

#### SHELBYVILLE COURTHOUSE SQUARE HISTORIC DISTRICT Building #37, corner of McGrew and Spring Sts. Shelbyville, Bedford County, TN

Photo by: Shain T. Dennison May, 1981

Neg: Tennessee Historical Commission, Nashville Facing NE, W and S elevations # 32 of 39.

SHELBYVILLE COURTHOUSE SQUARE HISTORIC DISTRICT Building # 38, corner of Spring and Depot Sts. Shelbyville, Bedford County, TN Photo by: Shain T. Dennison May, 1981 Neg: Tennessee Historical Commission Nashville Facing SW, facade or E elevation and N side elevation