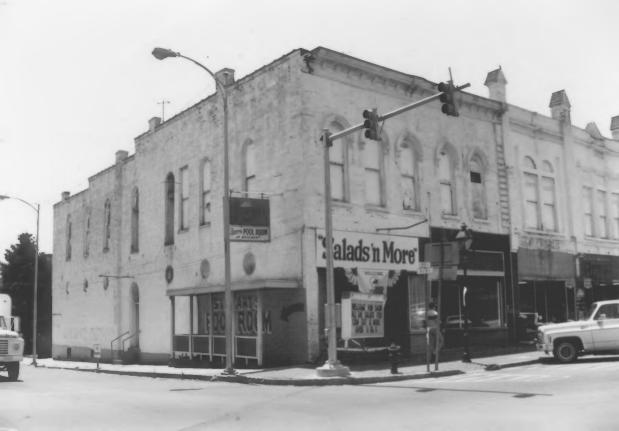

### SHELBYVILLE COURTHOUSE SQUARE HISTORIC DISTRICT Buildings #s 17-18, E. Depot St. Shelbyville, Bedford County, TN

Phòto by: Shain T. Dennison May, 1981 Neg: Tennessee Historical Commission, Nashville Facing SE, facades or N elevations # 14 of 39.