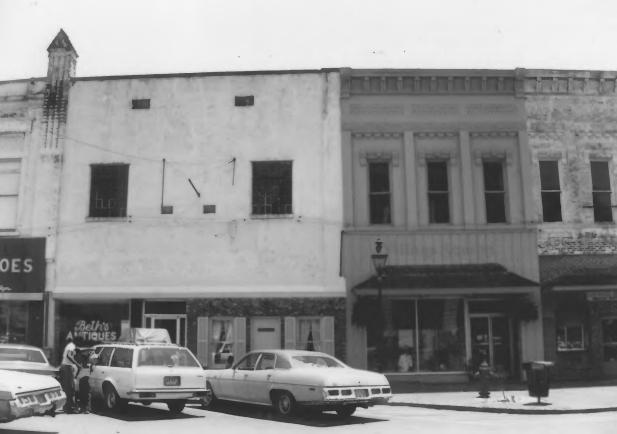

# 4 of 39.

May, 1981
Neg: Tennessee Historical Commission,
Nashville
Facing E, facades or W elevations

SHELBYVILLE COURTHOUSE SQUARE HISTORIC DISTRICT Building #4, Main St. E Side Square Shelbyville, Bedford County, TN Photo by: Shain T. Dennison May, 1981

Neg: Tennessee Historical Commission,
Nashville
Facing E, facade or W elevation
# 5 of 39

SHELBYVILLE COURTHOUSESQUARE
HISTORIC DISTRICT
Buildings #s 5-7, Main St. E Side Sq.
Shelbyville, Bedford County, TN