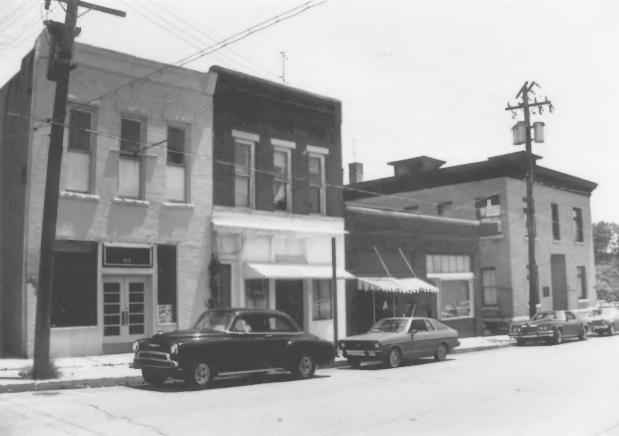

Neg: Tennessee Historical Commission,
Nashville
Facing E, facade or W elevation
# 5 of 39

SHELBYVILLE COURTHOUSESQUARE
HISTORIC DISTRICT
Buildings #s 5-7, Main St. E Side Sq.
Shelbyville, Bedford County, TN

Photo by: Shain T. Dennison

May, 1981
Neg: Tennessee Historical Commission,
Nashville
Facing E, facades or W elevations
# 6 of 39.

SHELBYVILLE COURHTOUSE SQUARE HISTORIC DISTRICT Buildings #s 7-9, Main St. E Side Sq. Shelbyville, Bedford County, TN Photo by: Shain T. Dennison May, 1981