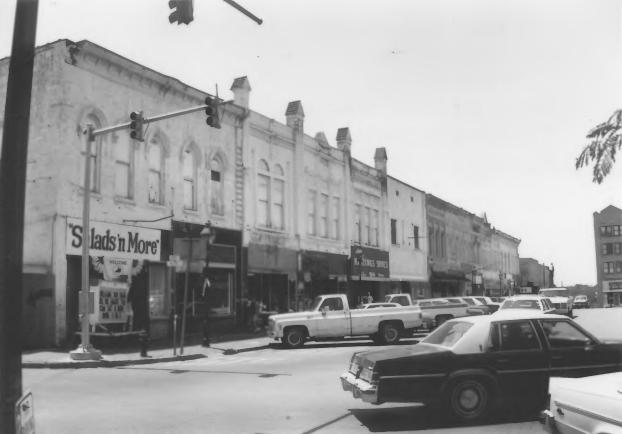

## SHELBYVILLE COURTHOUSE SQUARE HISTORIC DISTRICT S Side of E. Depot St. Shelbyville, Bedford County, TN Photo by: Shain T. Dennison

May, 1981
Neg: Tennessee Historical Commission
Nashville
Facing SW, facades or N elevations
of buildings #s 17-24
# 13 of 39.