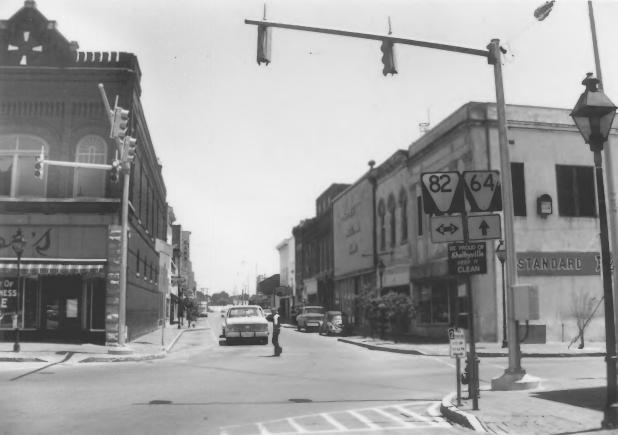

#### SHELBYVILLE COURTHOUSE SQUARE HISTORIC DISTRICT Building #1, Public Square Shelbyville, Bedford County, TN Photo by: Shain T. Dennison May .: 1981 Neg: Tennessee Historical Commission, Nashville

Facing N, Courthouse S and E elevation

SHELBYVILLE COURTHOUSE SQUARE HISTORIC DISTRICT East Side of Square, Main St. Shelbyville, Bedford County, TN Photo by: Shain T. Dennison May, 1981 Neg: Tennessee Historical Commission, Nashville Facing NE, facades or W elevations of