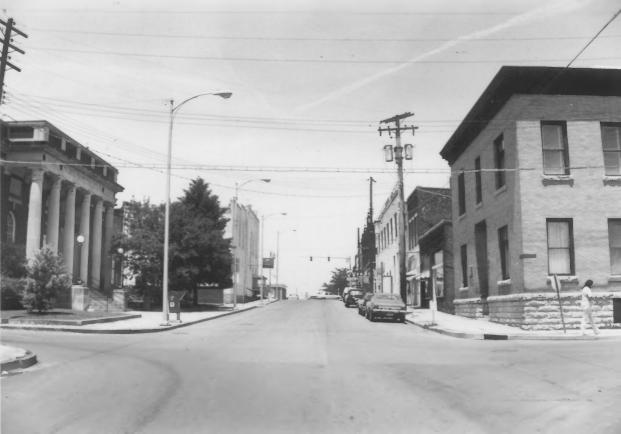

#### SHELBYVILLE COURTHOUSE SQUARE HISTORIC DISTRICT Buildings on E and S Sides Square Depot and Main Sts. Shelbyville, Bedford County, TN Photo by: Shain T. Dennison May, 1981 Neg: Tennessee Historical Commission, Nashville Facing E, view of E and S sides square

# 22 of 39.

SHELBYVILLE COURTHOUSE SQUARE HISTORIC DISTRICT Buildings #s 30-36, S Side Square, Depot St. Shelbyville, Bedford County, TN Photo by: Shain T. Dennison May, 1981

May, 1981
Neg: Tennessee Historical Commission,
Nashville
Facing SW facades or N elevations
# 23 of 39.