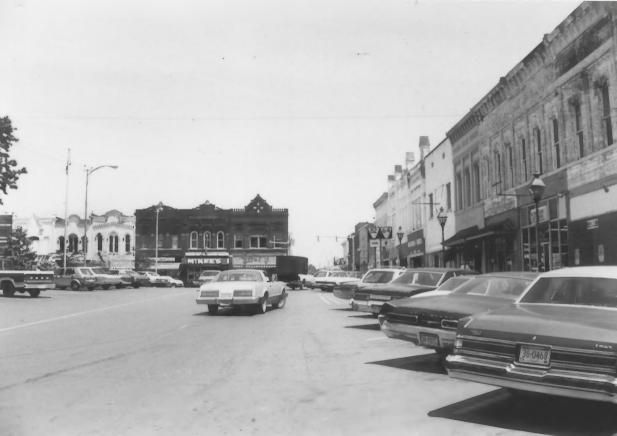

SHELBYVILLE COURTHOUSE SQUARE HISTORIC DISTRICT East Side of Square, Main St. Shelbyville, Bedford County, TN Photo by: Shain T. Dennison May, 1981 Neg: Tennessee Historical Commission, Nashville Facing NE, facades or W elevations of

Buildings #s 3-11

#2 of 39.