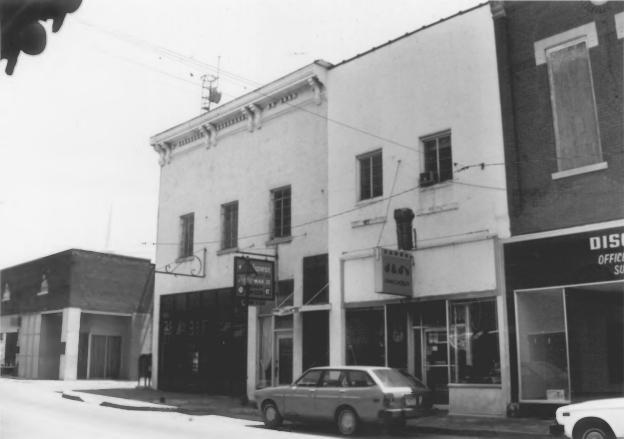

Neg: Tennessee Historical Commission,
Nashville
Facing E, facade or W elevation
# 5 of 39

SHELBYVILLE COURTHOUSESQUARE
HISTORIC DISTRICT
Buildings #s 5-7, Main St. E Side Sq.
Shelbyville, Bedford County, TN

Photo by: Shain T. Dennison

May, 1981
Neg: Tennessee Historical Commission,
Nashville
Facing E, facades or W elevations
# 6 of 39.

SHELBYVILLE COURHTOUSE SQUARE HISTORIC DISTRICT Buildings #s 7-9, Main St. E Side Sq. Shelbyville, Bedford County, TN Photo by: Shain T. Dennison May, 1981