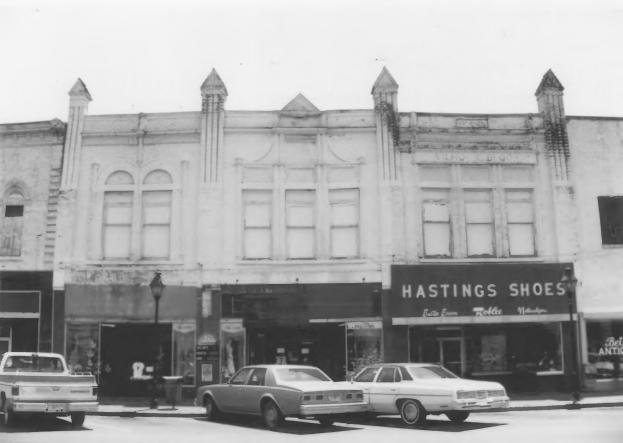

## SHELBYVILLE COURTHOUSE SQUARE HISTORIC DISTRICT Buildings #s 2-3, Main St. E Side Sq. Shelbyville, Bedford County, TN

Photo by: Shain T. Dennison
May, 1981
Neg: Tennessee Historical Commission,
Nashville

Nashville
Facing SE, facade or W elevation and
N side elevation
# 3 of 39.

SHELBYVILLE:COURTHOUSE SQUARE HISTORIC DISTRICT Buildings #s 2-3, Main St. E Side Sq. Shelbyville, Bedford County, TN

Photo by: Shain T. Dennison