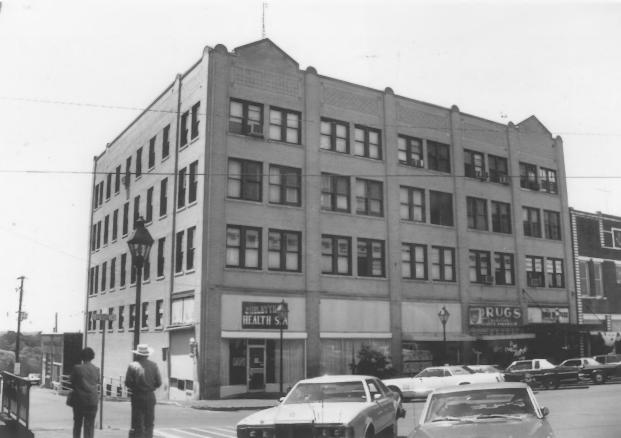

## SHELBYVILLE COURTHOUSE SQUARE HISTORIC DISTRICT Buildings #s 2-3, Main St. E Side Sq. Shelbyville, Bedford County, TN

Photo by: Shain T. Dennison
May, 1981
Neg: Tennessee Historical Commission,
Nashville

Nashville
Facing SE, facade or W elevation and
N side elevation
# 3 of 39.

SHELBYVILLE:COURTHOUSE SQUARE HISTORIC DISTRICT Buildings #s 2-3, Main St. E Side Sq. Shelbyville, Bedford County, TN

Photo by: Shain T. Dennison

# 4 of 39.

May, 1981
Neg: Tennessee Historical Commission,
Nashville
Facing E, facades or W elevations

SHELBYVILLE COURTHOUSE SQUARE HISTORIC DISTRICT Building #4, Main St. E Side Square Shelbyville, Bedford County, TN Photo by: Shain T. Dennison May, 1981