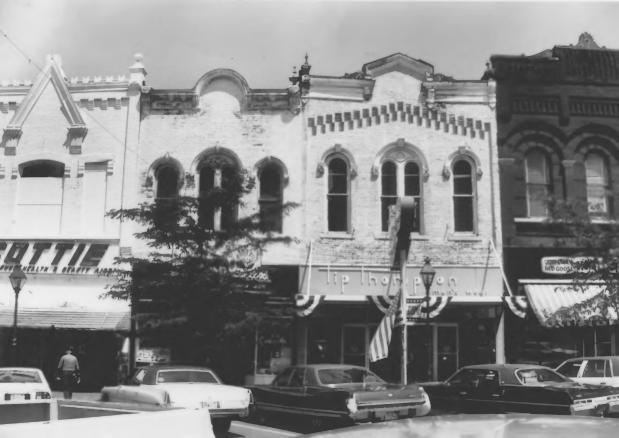

### SHELBYVILLE COURTHOUSE SQUARE HISTORIC DISTRICT Buildings #s 17-18, E. Depot St. Shelbyville, Bedford County, TN

Phòto by: Shain T. Dennison May, 1981 Neg: Tennessee Historical Commission, Nashville Facing SE, facades or N elevations # 14 of 39.