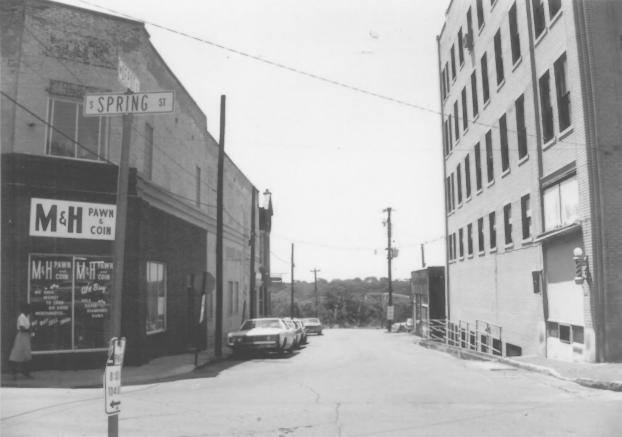

#### SHELBYVILLE COURTHOUSE SQUARE HISTORIC DISTRICT Building #37, corner of McGrew and Spring Sts. Shelbyville, Bedford County, TN

Photo by: Shain T. Dennison May, 1981

Neg: Tennessee Historical Commission, Nashville Facing NE, W and S elevations # 32 of 39.

SHELBYVILLE COURTHOUSE SQUARE HISTORIC DISTRICT Building # 38, corner of Spring and Depot Sts. Shelbyville, Bedford County, TN Photo by: Shain T. Dennison May, 1981 Neg: Tennessee Historical Commission Nashville Facing SW, facade or E elevation and N side elevation

# 33 of 39.

SHELBYVILLE COURTHOUSE SQUARE HISTORIC DISTRICT Both sides of W Depot St. Shelbyville, Bedford County, TN Photo by: Shain T. Dennison May, 1981

Neg: Tennessee Historical Commission
Nashville
Facing W, both sides of W. Depot St.
# 34 of 39.