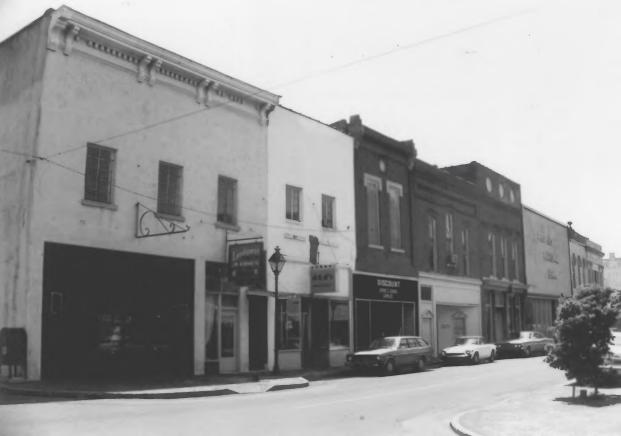

SHELBYVILLE COURTHOUSE SQUARE HISTORIC DISTRICT East Side of Square, Main St. Shelbyville, Bedford County, TN Photo by: Shain T. Dennison May, 1981 Neg: Tennessee Historical Commission, Nashville Facing NE, facades or W elevations of

Buildings #s 3-11

#2 of 39.