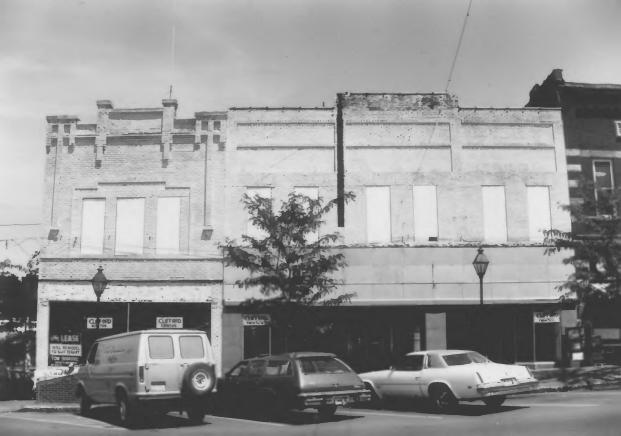

# 4 of 39.

May, 1981
Neg: Tennessee Historical Commission,
Nashville
Facing E, facades or W elevations

SHELBYVILLE COURTHOUSE SQUARE HISTORIC DISTRICT Building #4, Main St. E Side Square Shelbyville, Bedford County, TN Photo by: Shain T. Dennison May, 1981

Neg: Tennessee Historical Commission,
Nashville
Facing E, facade or W elevation
# 5 of 39

SHELBYVILLE COURTHOUSESQUARE
HISTORIC DISTRICT
Buildings #s 5-7, Main St. E Side Sq.
Shelbyville, Bedford County, TN