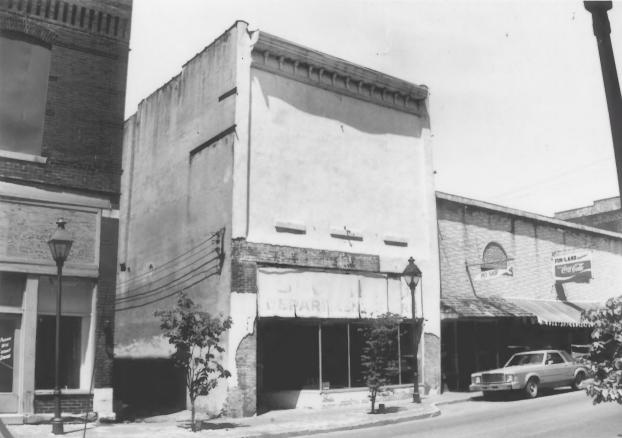

### SHELBYVILLE COURTHOUSE SQUARE HISTORIC DISTRICT Building # 12, E. Depot St.

Shelbyville, Bedford County, TN
Photo by: Shain T. Dennison
May, 1981
Neg: Tennessee Historical Commission,
Nashville

Nashville
Facing NE, facade or S elevation
# 10 of 39.