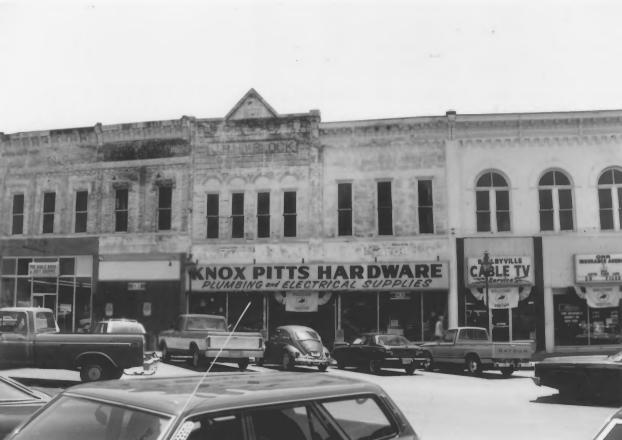

Photo by: Shain T. Dennison

May, 1981
Neg: Tennessee Historical Commission,
Nashville
Facing E, facades or W elevations
# 6 of 39.

SHELBYVILLE COURHTOUSE SQUARE HISTORIC DISTRICT Buildings #s 7-9, Main St. E Side Sq. Shelbyville, Bedford County, TN Photo by: Shain T. Dennison May, 1981

Neg: Tennessee Historical Commission,
Nashville
Facing E, facades or W elevations
# 7 of 39.

SHELBYVILLE COURTHOUSE SQUARE HISTORIC DISTRICT Buildings #s 9-11, Main St. E Side Sq. Shelbyville, Bedford County, Tn Photo by: Shain T. Dennison May, 1981 Neg: Tennessee Historical Commission, Nashville

Facing E, facades or W elevations