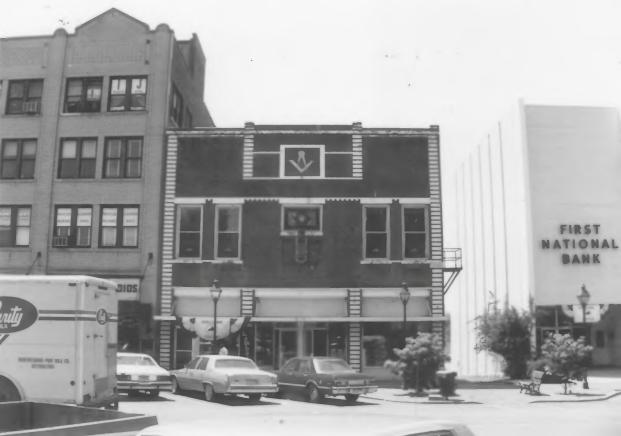

#### SHELBYVILLE COURTHOUSE SQUARE HISTORIC DISTRICT Building #37, corner of McGrew and Spring Sts. Shelbyville, Bedford County, TN

Photo by: Shain T. Dennison May, 1981

Neg: Tennessee Historical Commission, Nashville Facing NE, W and S elevations # 32 of 39.