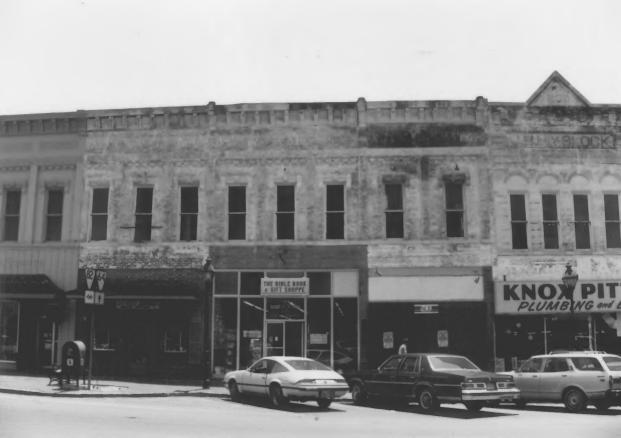

Neg: Tennessee Historical Commission,
Nashville
Facing E, facade or W elevation
# 5 of 39

SHELBYVILLE COURTHOUSESQUARE
HISTORIC DISTRICT
Buildings #s 5-7, Main St. E Side Sq.
Shelbyville, Bedford County, TN

Photo by: Shain T. Dennison

May, 1981
Neg: Tennessee Historical Commission,
Nashville
Facing E, facades or W elevations
# 6 of 39.

SHELBYVILLE COURHTOUSE SQUARE HISTORIC DISTRICT Buildings #s 7-9, Main St. E Side Sq. Shelbyville, Bedford County, TN Photo by: Shain T. Dennison May, 1981