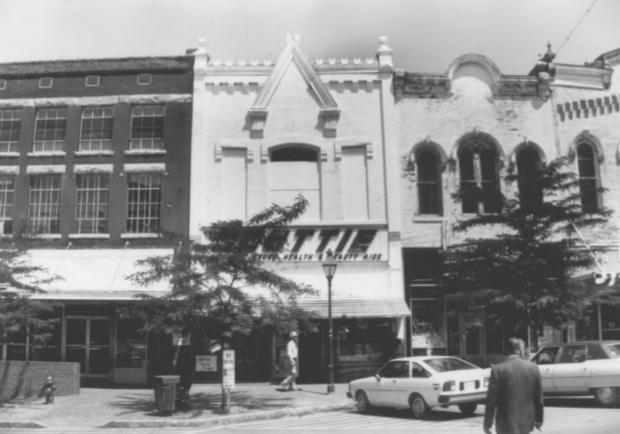

### SHELBYVILLE COURTHOUSE SQUARE HISTORIC DISTRICT Building # 12, E. Depot St.

Shelbyville, Bedford County, TN
Photo by: Shain T. Dennison
May, 1981
Neg: Tennessee Historical Commission,
Nashville

Nashville
Facing NE, facade or S elevation
# 10 of 39.