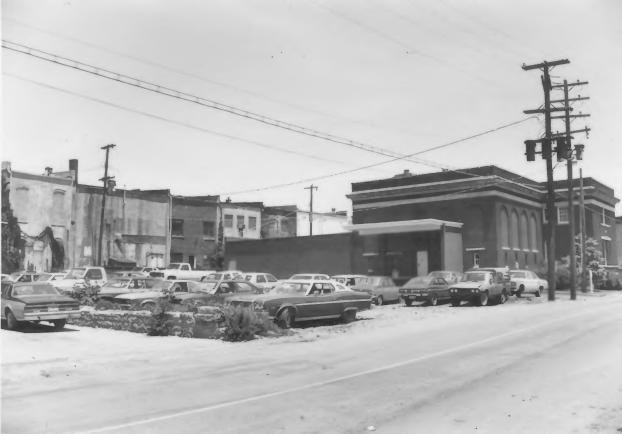

#### SHELBYVILLE COURTHOUSE SQUARE HISTORIC DISTRICT Buildings on E and S Sides Square Depot and Main Sts. Shelbyville, Bedford County, TN Photo by: Shain T. Dennison May, 1981 Neg: Tennessee Historical Commission, Nashville Facing E, view of E and S sides square

# 22 of 39.

SHELBYVILLE COURTHOUSE SQUARE HISTORIC DISTRICT Buildings #s 30-36, S Side Square, Depot St. Shelbyville, Bedford County, TN Photo by: Shain T. Dennison May, 1981

May, 1981
Neg: Tennessee Historical Commission,
Nashville
Facing SW facades or N elevations
# 23 of 39.