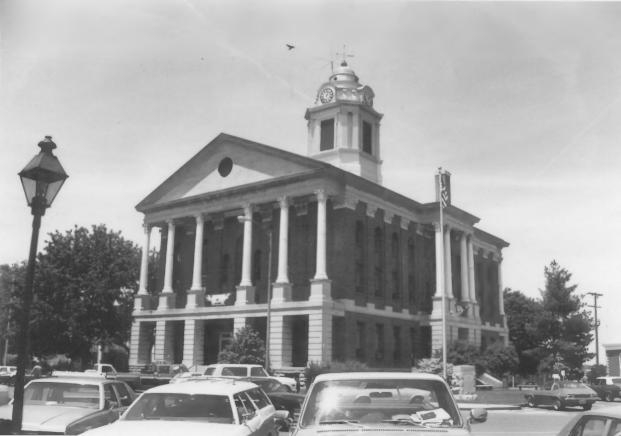

#### SHELBYVILLE COURTHOUSE SQUARE HISTORIC DISTRICT Building #1, Public Square Shelbyville, Bedford County, TN Photo by: Shain T. Dennison May .: 1981 Neg: Tennessee Historical Commission, Nashville

Facing N, Courthouse S and E elevation