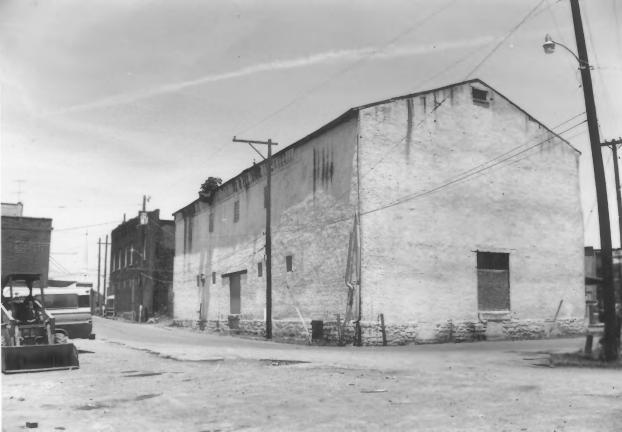

### SHELBYVILLE COURTHOUSE SQUARE HISTORIC DISTRICT Building # 32, Depot St.

Shelbyville, Bedford County, TN
Photo by: Shain T. Dennison
May, 1981
Neg: Tennessee Historical Commission

Nashville
Facing S, facade or N elevation
# a7 of 39.

#### SHELBYVILLE COURTHOUSE SOUARE HISTORIC DISTRICT Buildings #s 32-35, Depot St. Shelbyville, Bedford County, TN Photo by: Shain T. Dennison May, 1981 Neg: Tennessee Historical Commission,

Facing S, facades or N elevations

Nashville