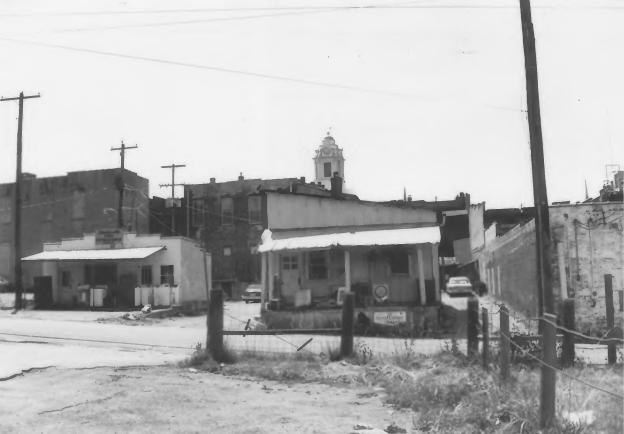

#### SHELBYVILLE COURTHOUSE SQUARE HISTORIC DISTRICT N Side of McGrew St. Shelbyville, Bedford County, TN Photo by: Shain T. Dennison May, 1981 Neg: Tennessee Historical Commission. Nashville Facing NE, rear views of buildings on S Side Square and Building #29 # 31 of 39.