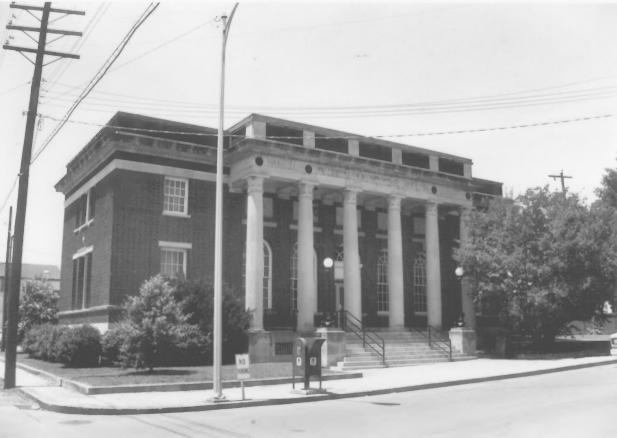

#### SHELBYVILLE COURTHOUSE SQUARE HISTORIC DISTRICT Building #1, Public Square Shelbyville, Bedford County, TN Photo by: Shain T. Dennison May .: 1981 Neg: Tennessee Historical Commission, Nashville

Facing N, Courthouse S and E elevation