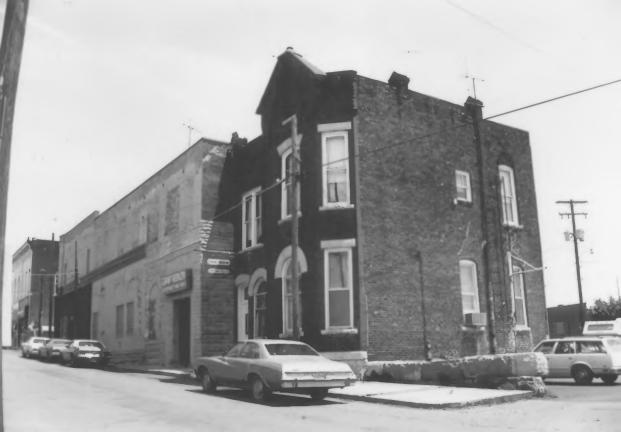

SHELBYVILLE COURTHOUSE SQUARE HISTORIC DISTRICT Building #39, W. Depot St. Shelbyville, Bedford County, Tennessee Photo by: Shain T. Dennison May, 1981 Neg: Tennessee Historical 1 Commission, Nashvillel Facing SE, facade or N elev. and W side elevation ] # 35 of 39.

SHELBYVILLE COURTHOUSE SQUARE HISTORIC DISTRICT Building # 40, W. Depot St. 1 Shelbyville, Bedford County, Tennessee Photo by: Shain T. Dennison May, 1981 Neg: Tennessee Historical Commission, Nashville Facing NE, facade or S elev. and W side elevation #36 of 39.