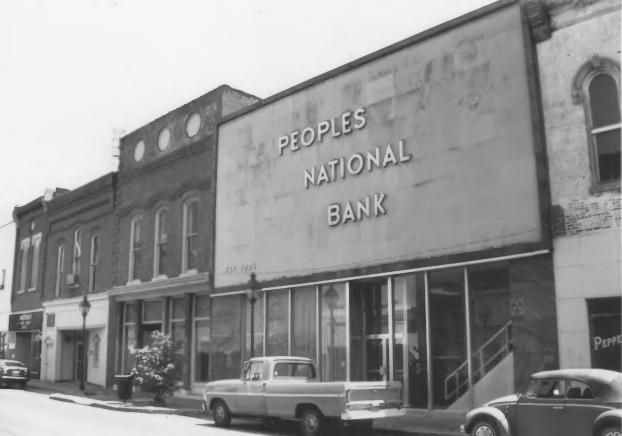

## SHELBYVILLE COURTHOUSE SQUARE HISTORIC DISTRICT Buildings #s 2-3, Main St. E Side Sq. Shelbyville, Bedford County, TN

Photo by: Shain T. Dennison
May, 1981
Neg: Tennessee Historical Commission,
Nashville

Nashville
Facing SE, facade or W elevation and
N side elevation
# 3 of 39.

SHELBYVILLE:COURTHOUSE SQUARE HISTORIC DISTRICT Buildings #s 2-3, Main St. E Side Sq. Shelbyville, Bedford County, TN

Photo by: Shain T. Dennison