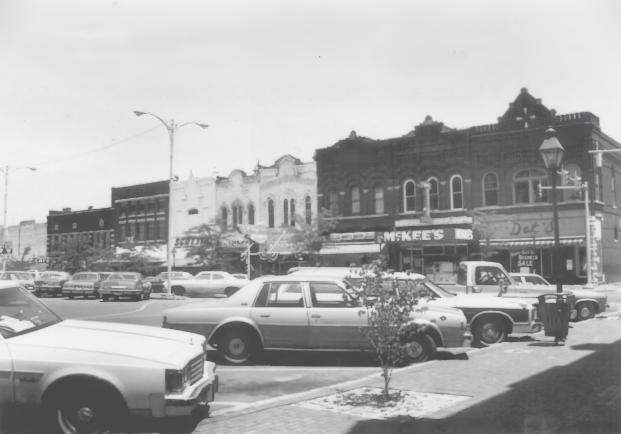

SHELBYVILLE COURTHOUSE SQUARE HISTORIC DISTRICT East Side of Square, Main St. Shelbyville, Bedford County, TN Photo by: Shain T. Dennison May, 1981 Neg: Tennessee Historical Commission, Nashville Facing NE, facades or W elevations of

Buildings #s 3-11

#2 of 39.