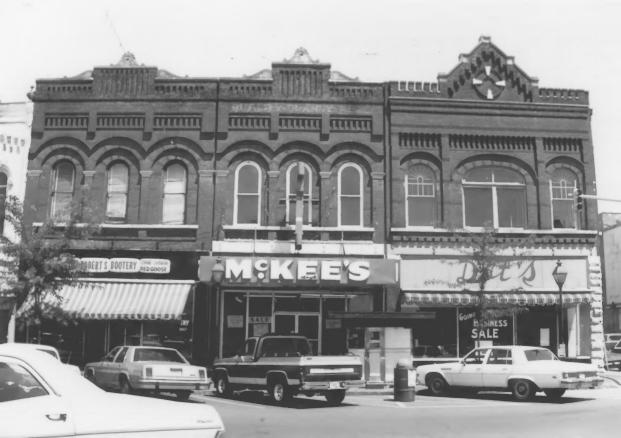

# !7. of 39.

SHELBYVILLE COURTHOUSE SQUARE HISTORIC DISTRICT E Side of S. Main St. Shelbyville, Bedford County, TN Photo by: Shain T. Dennison May, 1981 Neg: Tennessee Historical Commission Nashville Facing SE, view of E side of S. Main St., Buildings #s 24 - 28

# 18 of 39.

SHELBYVILLE COURTHOUSE SQUARE HISTORIC DISTRICT Buildings #s 25-28, S. Main St. Shelbyville, Bedford County, TN Photo by: Shain T. Dennison May, 1981 Neg: Tennessee Historical Commission, Nashville

Facing SE, facades or W elevations

# 19 of 39.