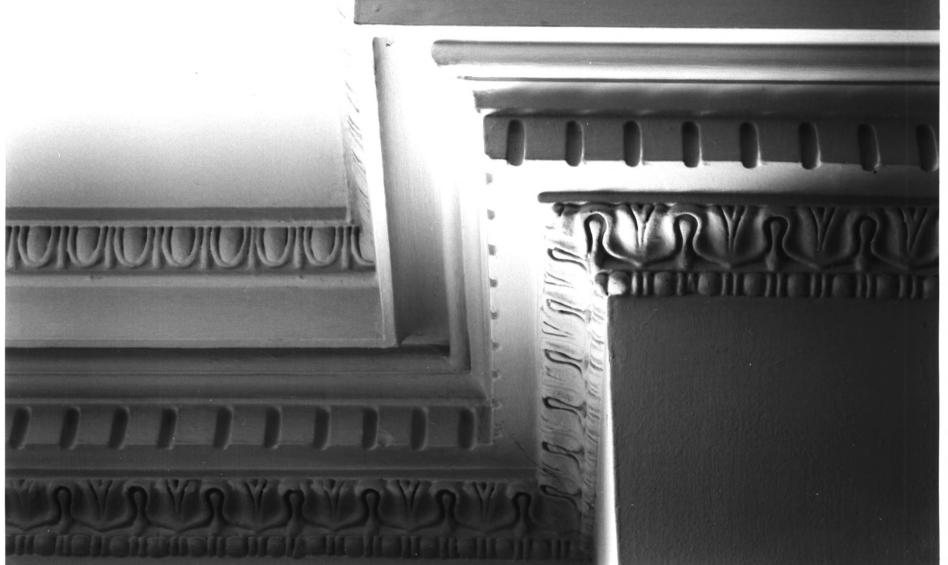

Building #1 View of Molding Detail of China Cases Third Coast Guard District Governors Island, N.Y. Jet Lowe, Jr., Photographer October 1982, September 1983

MOMOMOMOMOMOMO

Building #1 View of Southwest Room, Detail of Ceiling Molding Third Coast Guard District Governors Island, N.Y. Jet Lowe, Jr., Photographer