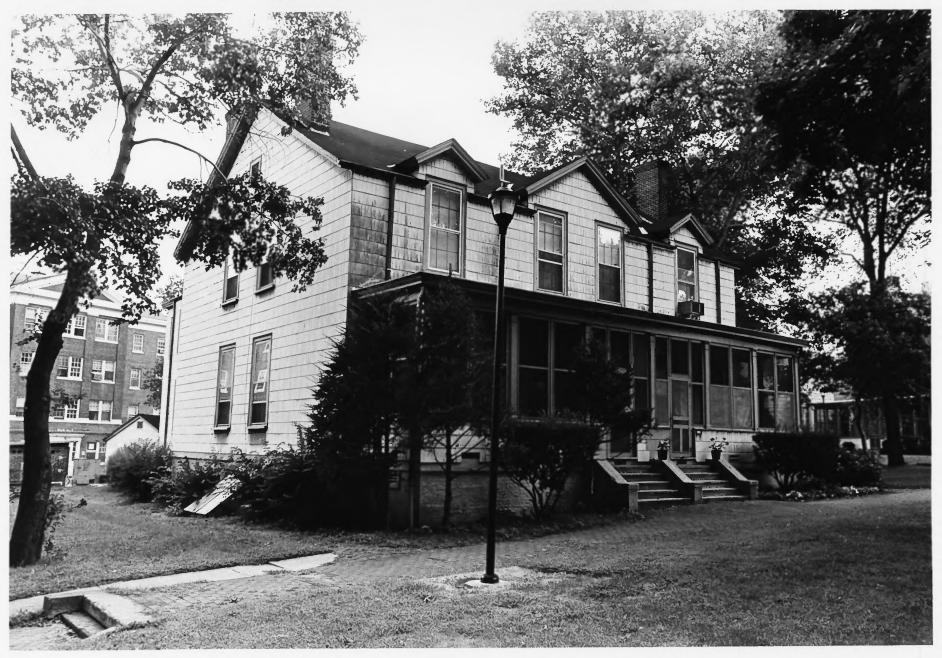

Building #555 Northwest Elevation Third Coast Guard District Governors Island, N.Y. David Brodherson, Photographer Summer, 1982