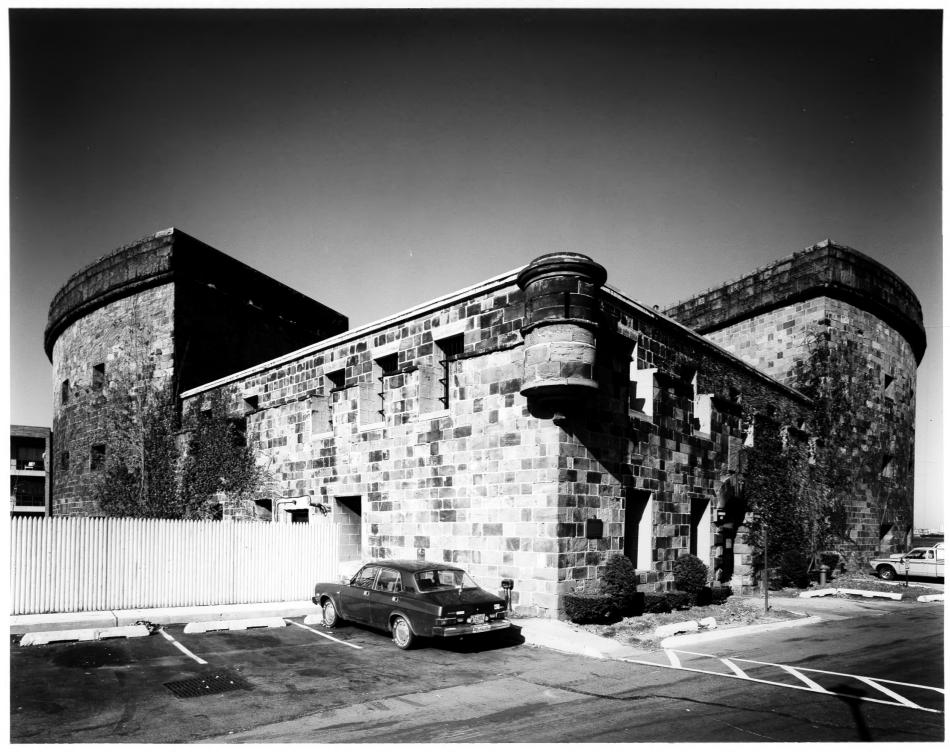

Castle Williams, Building #501
View of Southeast Corner, Ground Level
Third Coast Guard District
Governors Island, N.Y.

Jet Lowe, Jr., Photographer October 1982, September 1983

Castle Williams, Building #501
Aerial View of Southeast Corner
Third Coast Guard District
Governors Island, N.Y.

Governors Island, N.Y.

Jet Lowe, Jr., Photographer
October 1982, September 1983

Castle Williams, Building #501 View of Southwest Interior of Courtyard Third Coast Guard District Governors Island, N.Y. Jet Lowe, Jr., Photographer October 1982, September 1983