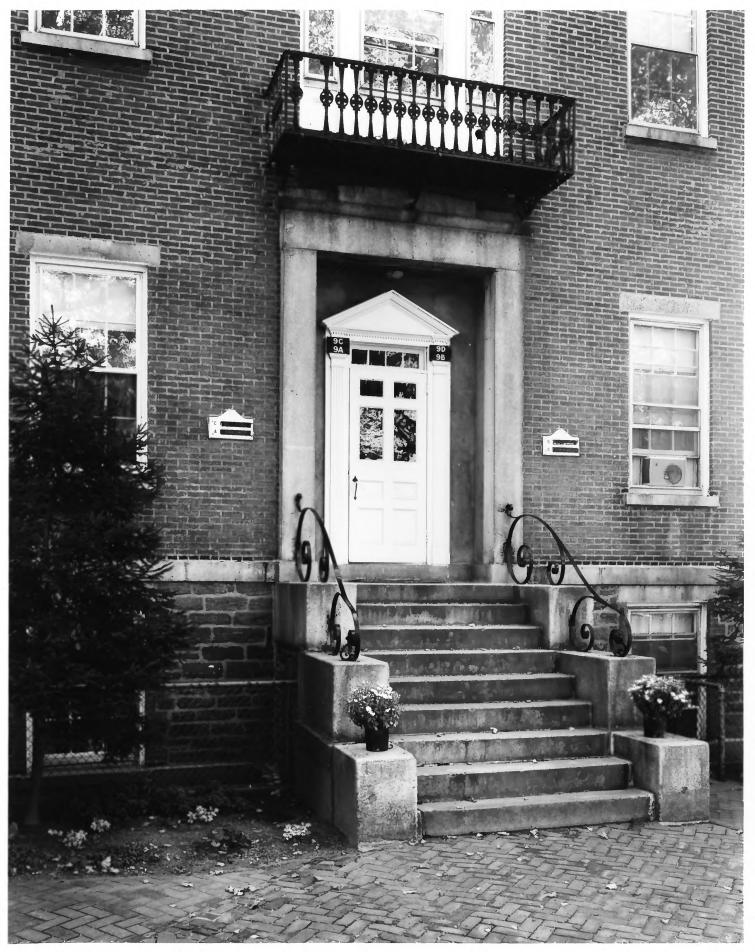

Building #2 View of Southwest Corner Third Coast Guard District Governors Island, N.Y. Jet Lowe, Jr., Photographer October 1982, September 1983

Building #3 West Elevation Third Coast Guard District Governors Island, N.Y. David Brodherson, Photographer Summer, 1982