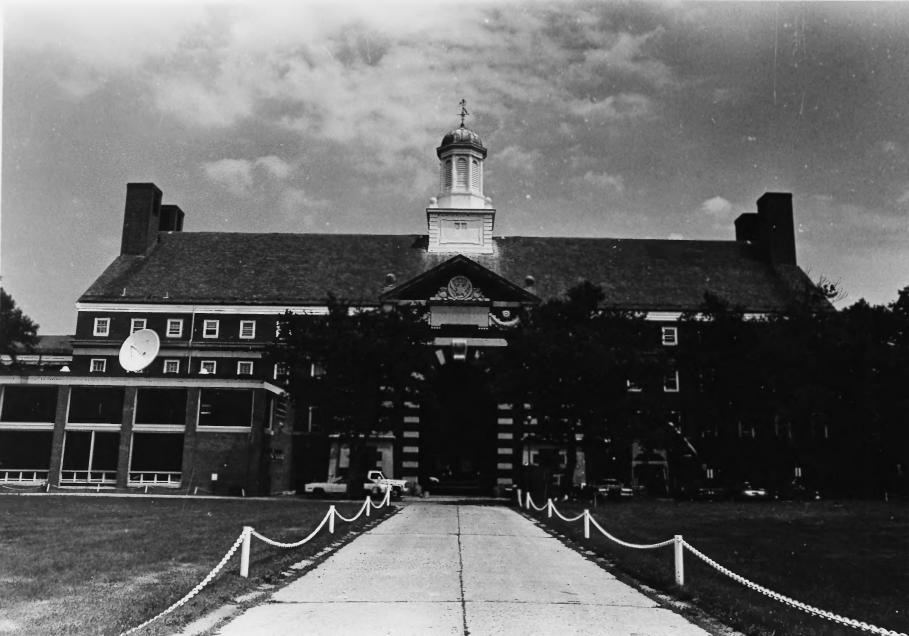

Building #1 View of West Front Third Coast Guard District Governors Island, N.Y. Jet Lowe, Jr., Photographer

October, 1982 and September, 1983

Building #1 View of East Side Third Coast Guard District Governors Island, N.Y. Jet Lowe, Jr., PHotographer October 1982, September 1983