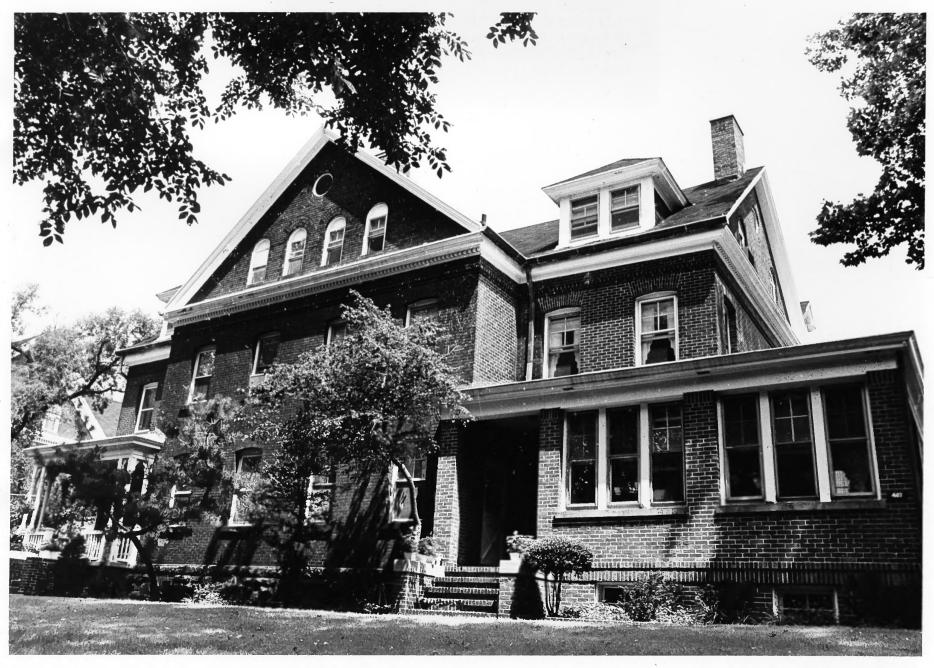

Building #1 View of West Front Third Coast Guard District Governors Island, N.Y. Jet Lowe, Jr., Photographer

October, 1982 and September, 1983

Building #1 View of East Side Third Coast Guard District Governors Island, N.Y. Jet Lowe, Jr., PHotographer October 1982, September 1983