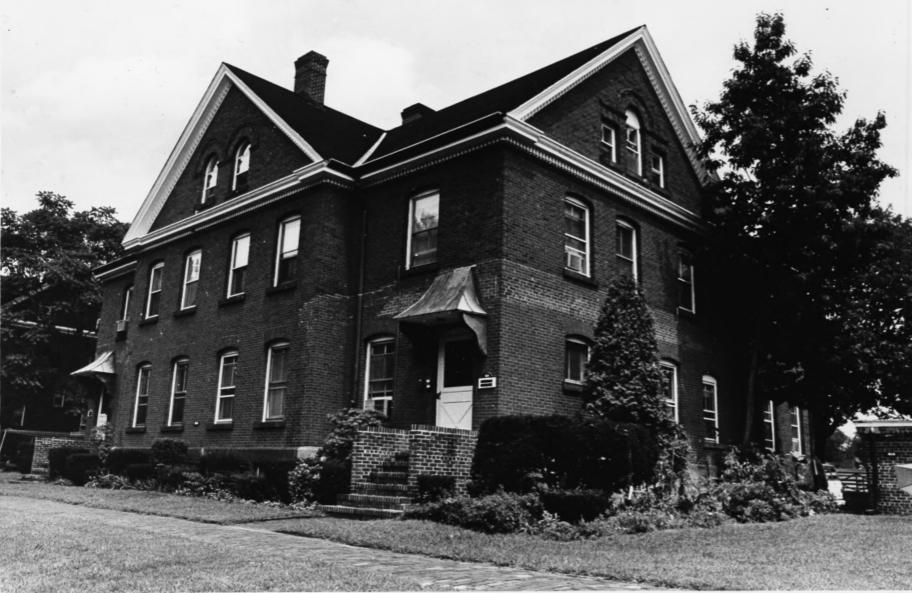

Building #2 View of Southwest Corner Third Coast Guard District Governors Island, N.Y. Jet Lowe, Jr., Photographer October 1982, September 1983

Building #3 West Elevation Third Coast Guard District Governors Island, N.Y. David Brodherson, Photographer Summer, 1982