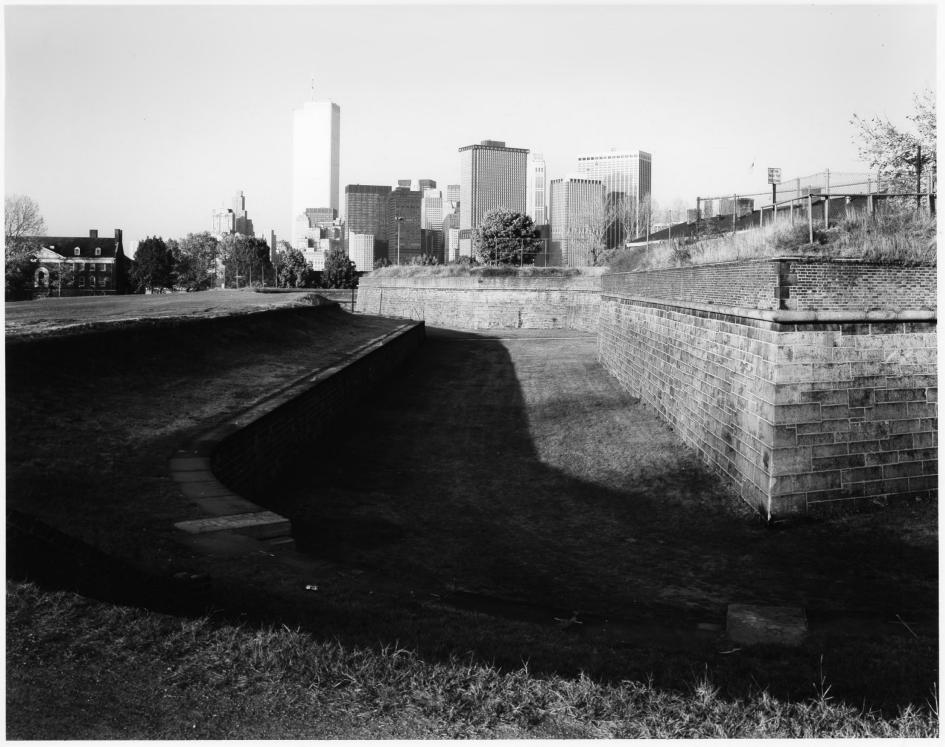

Fort Jay (Fort Columbus)
View of Gun Placement, Near East Entrance
Third Coast Guard District
Governors Island, N.Y.

Governors Island, N.Y.

Jet Lowe, Jr., Photographer

October, 1982 and September, 1983

Fort Jay (Fort Columbus) View of Southwest Corner, Looking Northwest Third Coast Guard District Governors Island, N.Y. Jet Lowe, Jr., Photographer