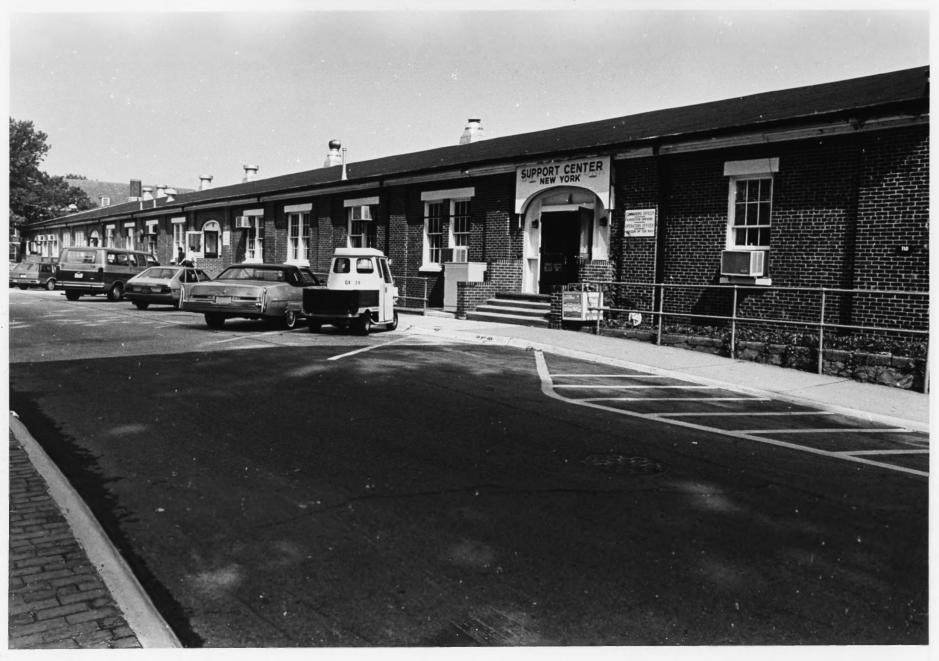

Building #140 View of Southwest Corner Third Coast Guard District Governors Island, N.Y. Jet Lowe, Jr., Photographer October 1982, September 1983

Building #S-293 East Elevation Third Coast Guard District Governors Island, N.Y. David Brodherson, Photographer Summer, 1982