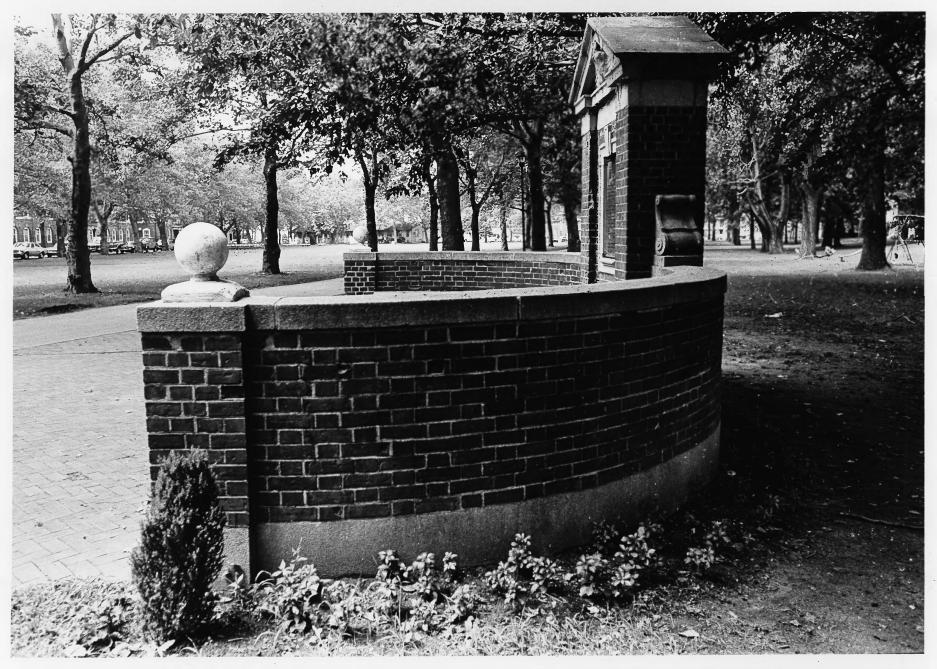

Fort Jay (Fort Columbus)
View of Gun Placement, Near East Entrance
Third Coast Guard District
Governors Island, N.Y.

Governors Island, N.Y.

Jet Lowe, Jr., Photographer

October, 1982 and September, 1983

Fort Jay (Fort Columbus) View of Southwest Corner, Looking Northwest Third Coast Guard District Governors Island, N.Y. Jet Lowe, Jr., Photographer

October, 1982 and September, 1983

Fort Jay (Fort Columbus) Interior View of Tunnel Exit, Lookin West Third Coast Guard District Governors Island, N.Y. Jet Lowe, jr., Photographer October 1982, September 1983