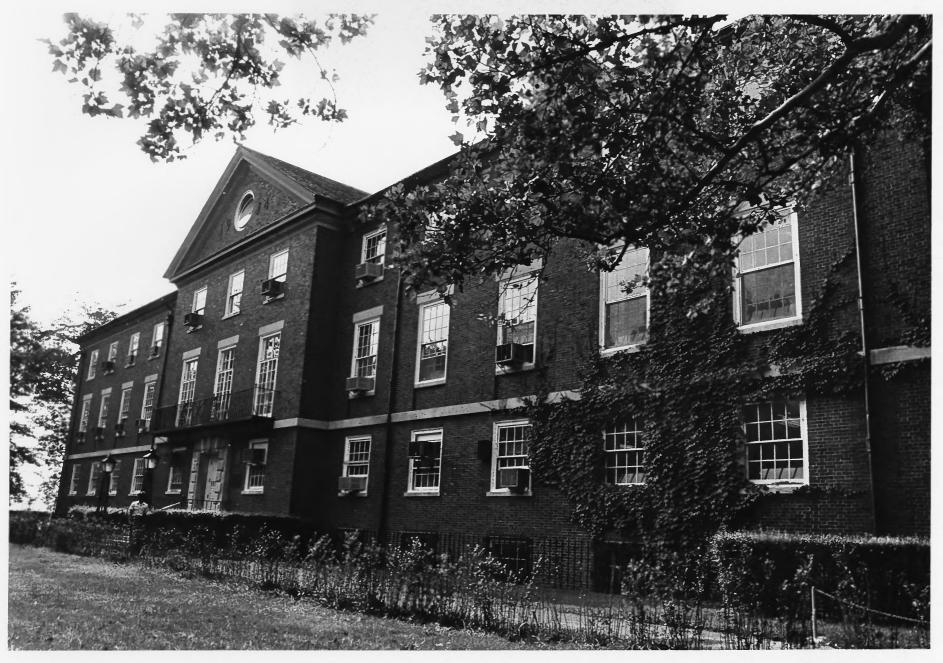

Building #1 View of West Front Third Coast Guard District Governors Island, N.Y. Jet Lowe, Jr., Photographer

October, 1982 and September, 1983

Building #1 View of East Side Third Coast Guard District Governors Island, N.Y. Jet Lowe, Jr., PHotographer October 1982, September 1983