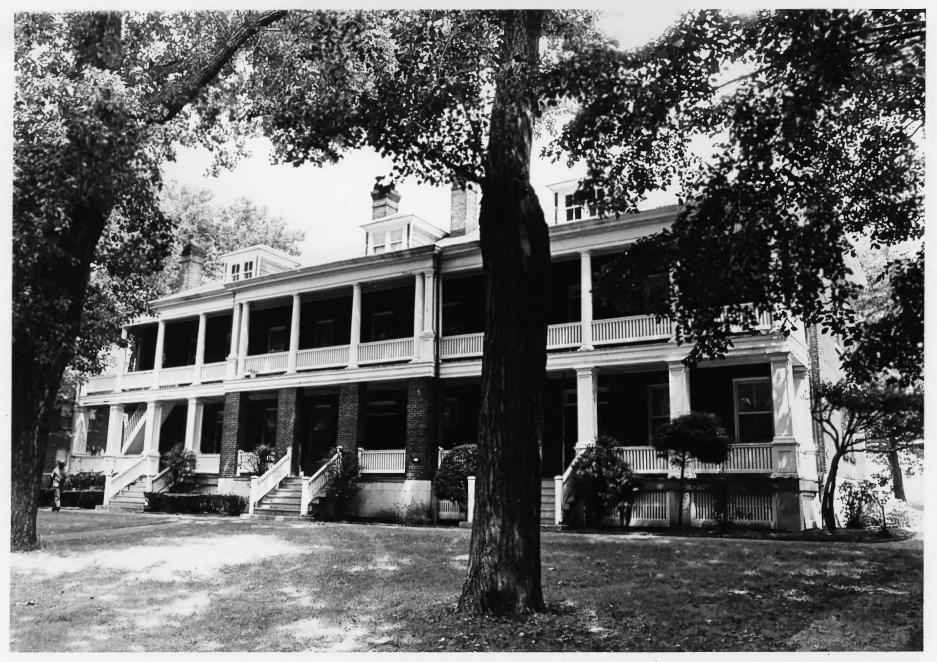

Fort Jay (Fort Columbus) View of South Front, Looking Northwest Building #214 Third Coast Guard District Governors Island, N.Y. Jet Lowe, Jr., Photographer October 1982, September 1983

Fort Jay (Fort Columbus) View of Northwest Corner Third Coast Guard District Governors Island, N.Y. Jet Lowe, Jr., Photographer October 1982, September, 1983