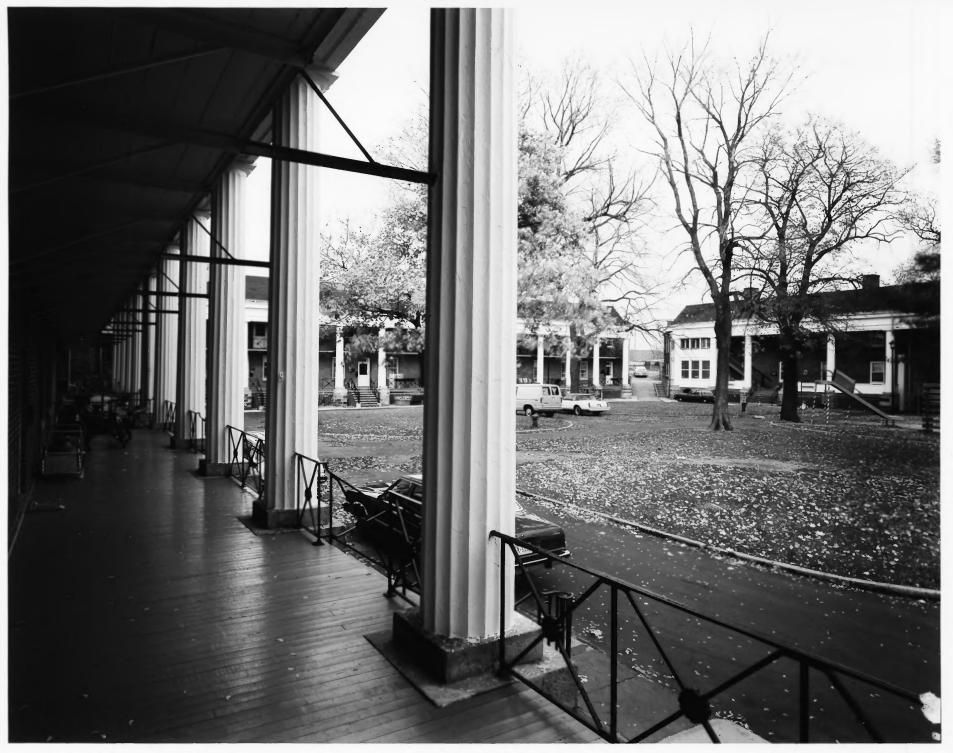

Building #1 View of First Floor Stair Hallway, Facing North Third Coast Guard District Governors Island, N.Y. Jet Lowe, Jr., Photographer

Building #1 View of Dining Room Fireplace Third Coast Guard District Governors Island, N.Y. Jet Lowe, Jr., Photographer