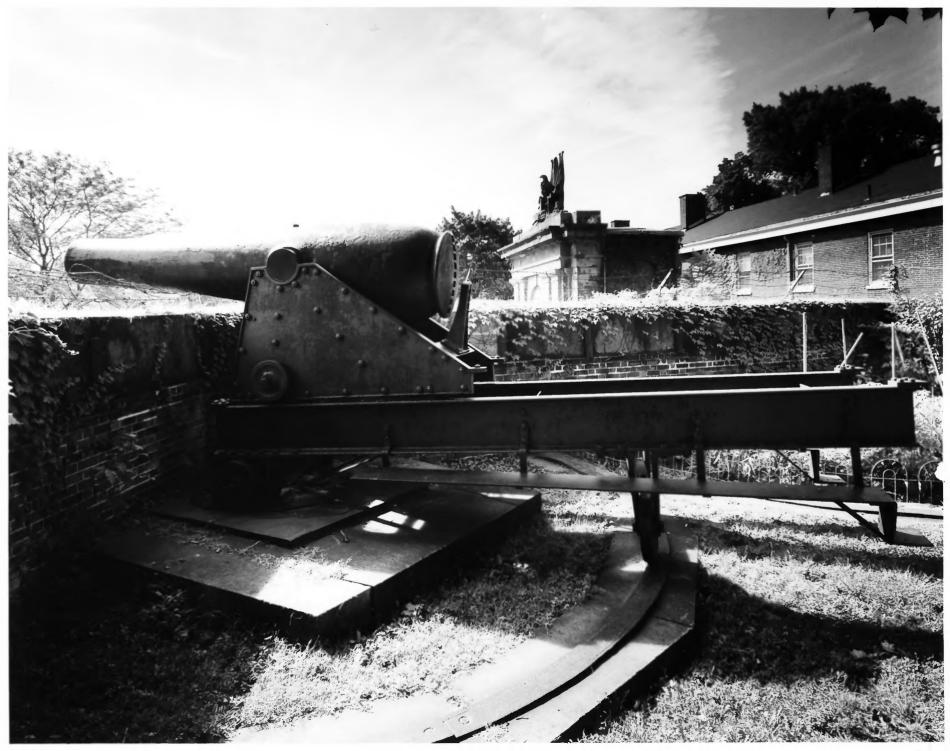

Fort Jay (Fort Columbus)
View of Gun Placement, Near East Entrance
Third Coast Guard District
Governors Island, N.Y.

Governors Island, N.Y.

Jet Lowe, Jr., Photographer

October, 1982 and September, 1983

Fort Jay (Fort Columbus) View of Southwest Corner, Looking Northwest Third Coast Guard District Governors Island, N.Y. Jet Lowe, Jr., Photographer