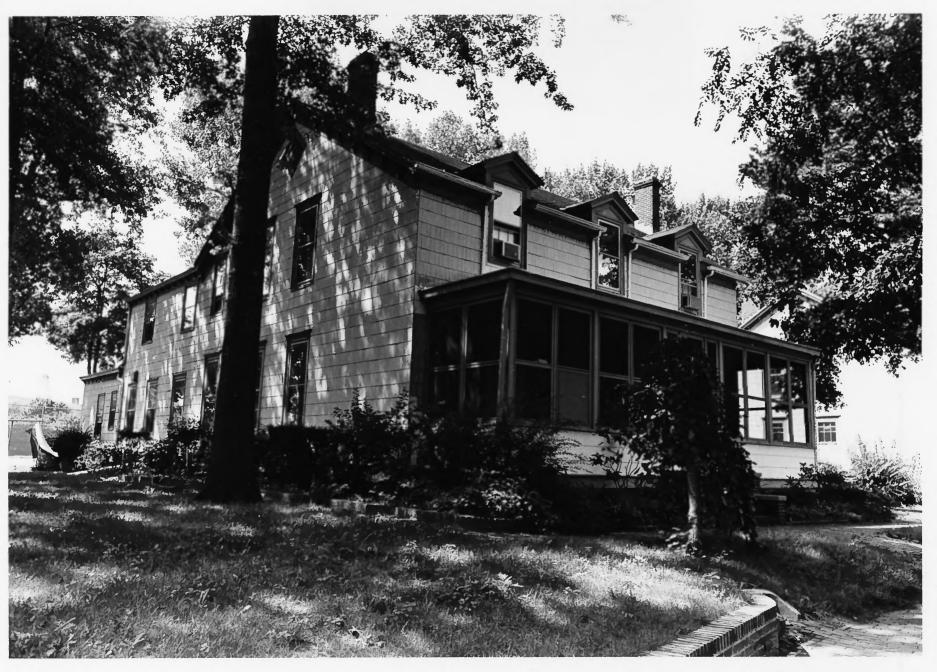

Building # 16 East Elevation Thin Third Coast Guard District Governors Island, N.Y. David Brodherson, Photographer Summer, 1982

Building #17 Southeast Elevation. Third Coast Guard District Governors Island, N.Y. David Brodherson, Photographer Summer, 1982