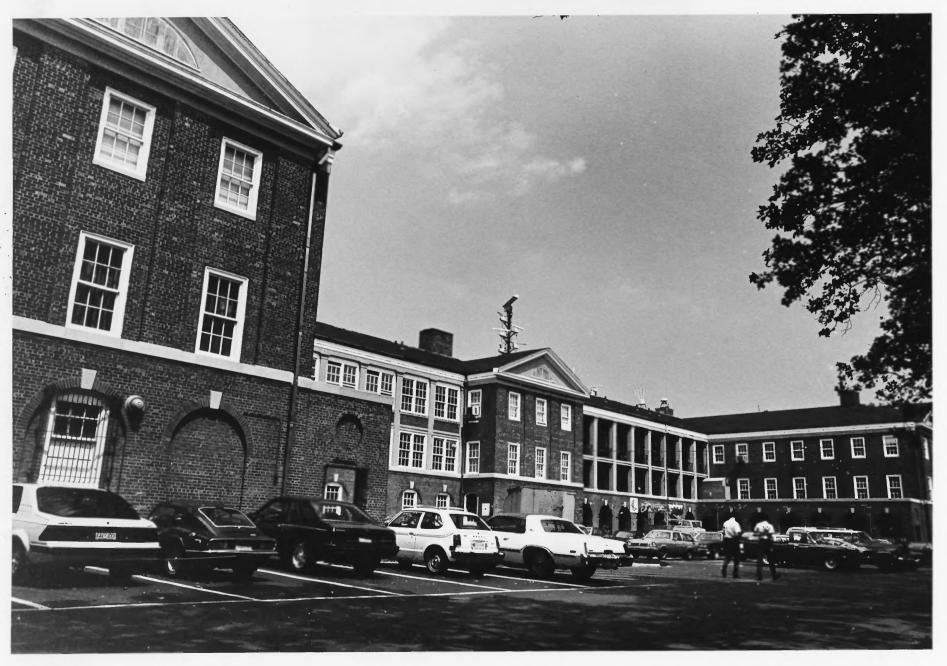

Building #1 View of West Front Third Coast Guard District Governors Island, N.Y. Jet Lowe, Jr., Photographer

October, 1982 and September, 1983

Building #1 View of East Side Third Coast Guard District Governors Island, N.Y. Jet Lowe, Jr., PHotographer October 1982, September 1983