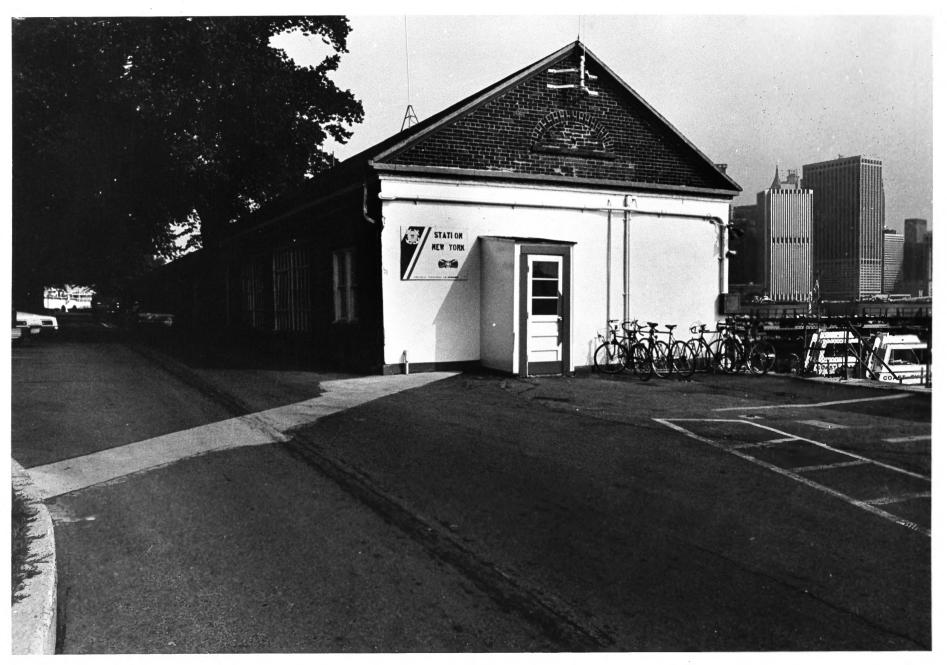

Building #S-40 Southwest Elevation Third Coast Guard District Governors Island, N.Y. David Brodherson, Photographer Summer, 1982

Building #104 Southeast Elevation Third Coast Guard District Governors Island, N.Y. David Brodherson, Photographer Summer, 1982