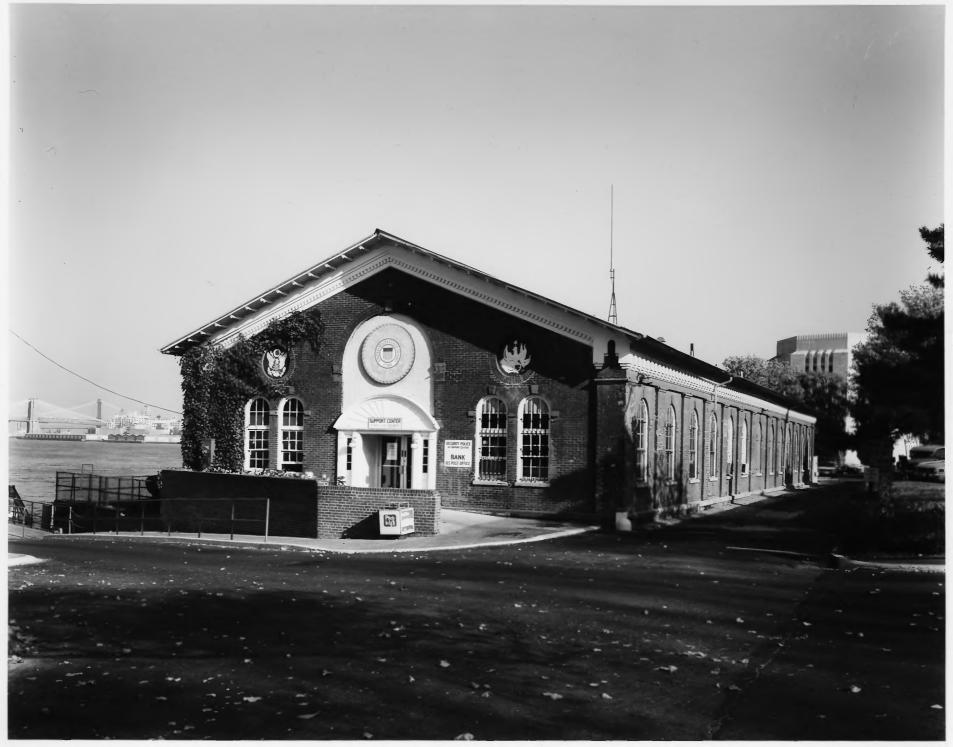

Fort Jay (Fort Columbus) View of South Front, Looking Northwest Building #214 Third Coast Guard District Governors Island, N.Y. Jet Lowe, Jr., Photographer October 1982, September 1983

Fort Jay (Fort Columbus) View of Northwest Corner Third Coast Guard District Governors Island, N.Y. Jet Lowe, Jr., Photographer October 1982, September, 1983