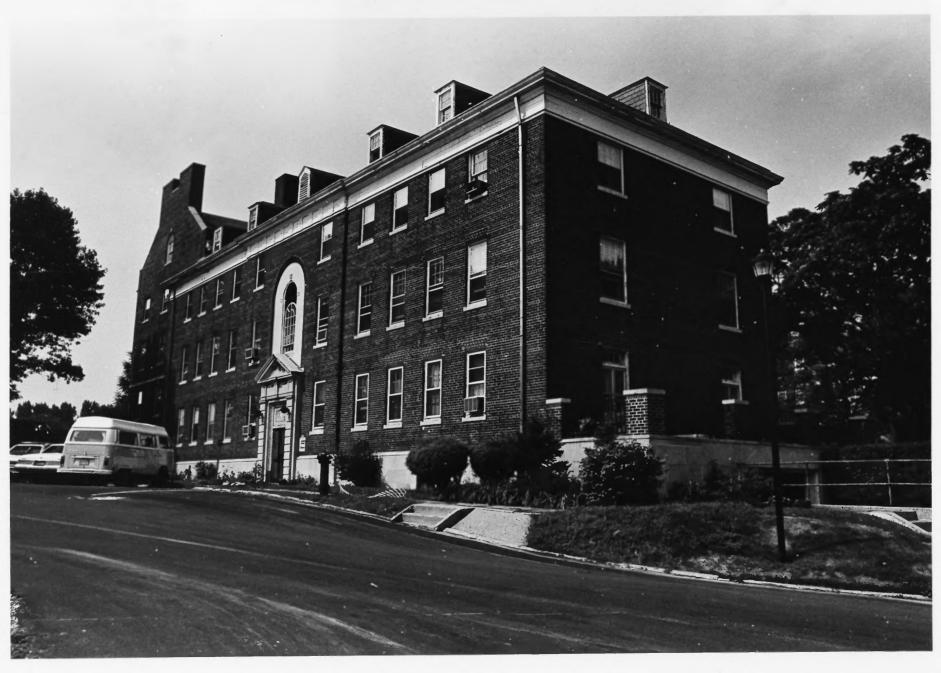

Building #1 View of West Front Third Coast Guard District Governors Island, N.Y. Jet Lowe, Jr., Photographer

October, 1982 and September, 1983

Building #1 View of East Side Third Coast Guard District Governors Island, N.Y. Jet Lowe, Jr., PHotographer October 1982, September 1983