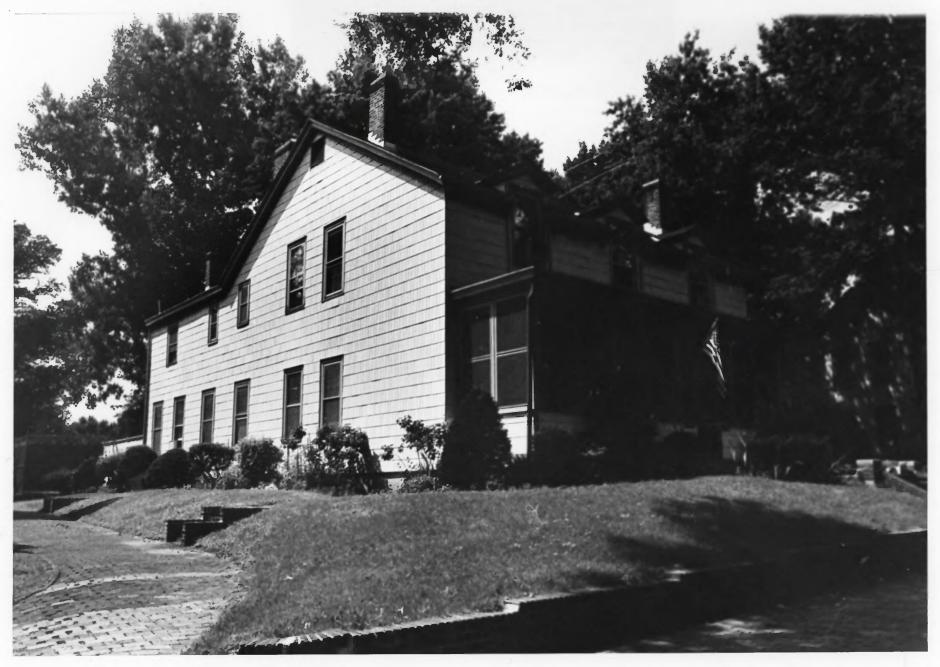

Building #1 View of West Front Third Coast Guard District Governors Island, N.Y. Jet Lowe, Jr., Photographer

October, 1982 and September, 1983

Building #1 View of East Side Third Coast Guard District Governors Island, N.Y. Jet Lowe, Jr., PHotographer October 1982, September 1983