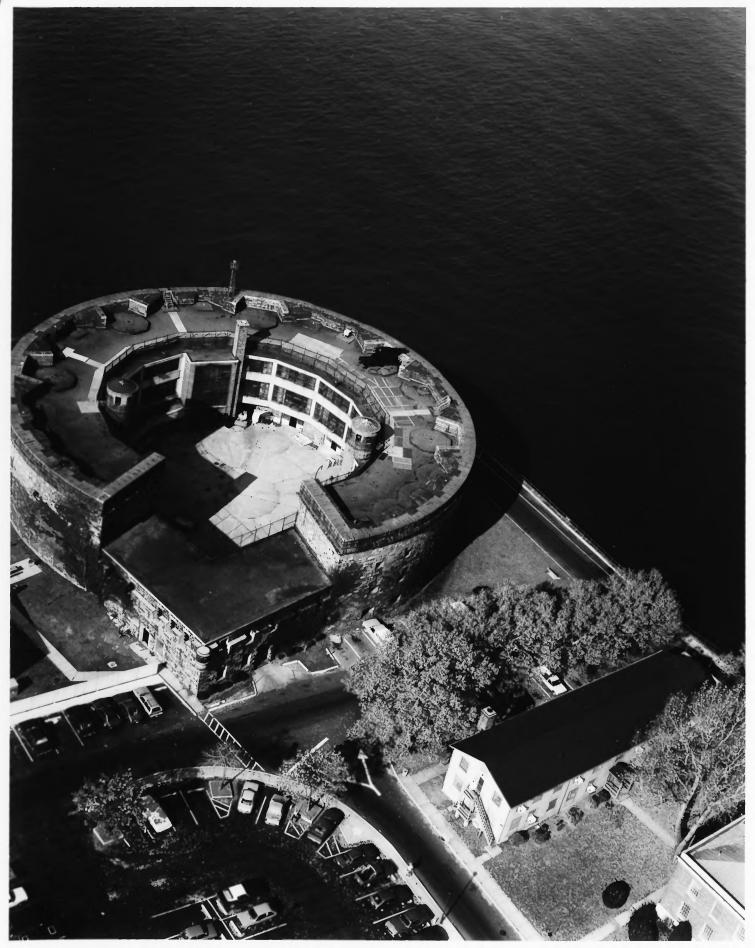

Aerial View of Governors Island Looking North from Helicopter Third Coast Guard District Governors Island, N.Y. Jet Lowe, Jr., Photographer

Aerialnyiew of Governors Island Looking South from World Trade Center Third Coast Guard District Governors Island, N.Y.

Jet Lowe, Jr., Photographer October 1982, September 1983

Governors Island Aerial View, Looking North Third Coast Guard District Governors Island, N.Y.

Governors Island, N.Y.

Jet Lowe, Jr., Photographer
October 1982, September 1983

Castle Williams, Building #501
View of Southeast Corner, Ground Level
Third Coast Guard District
Governors Island, N.Y.

Jet Lowe, Jr., Photographer October 1982, September 1983

Castle Williams, Building #501
Aerial View of Southeast Corner
Third Coast Guard District
Governors Island, N.Y.