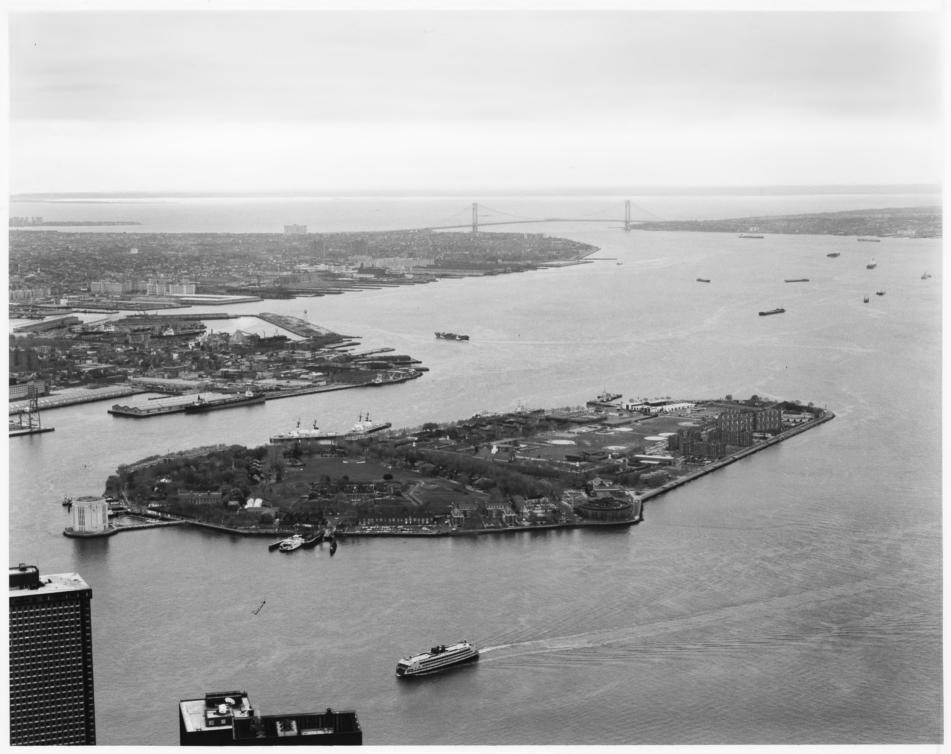

Jet Lowe, Jr., Photographer October 1982, September 1983

Governors Island Aerial View, Looking North Third Coast Guard District Governors Island, N.Y.

Governors Island, N.Y.

Jet Lowe, Jr., Photographer
October 1982, September 1983