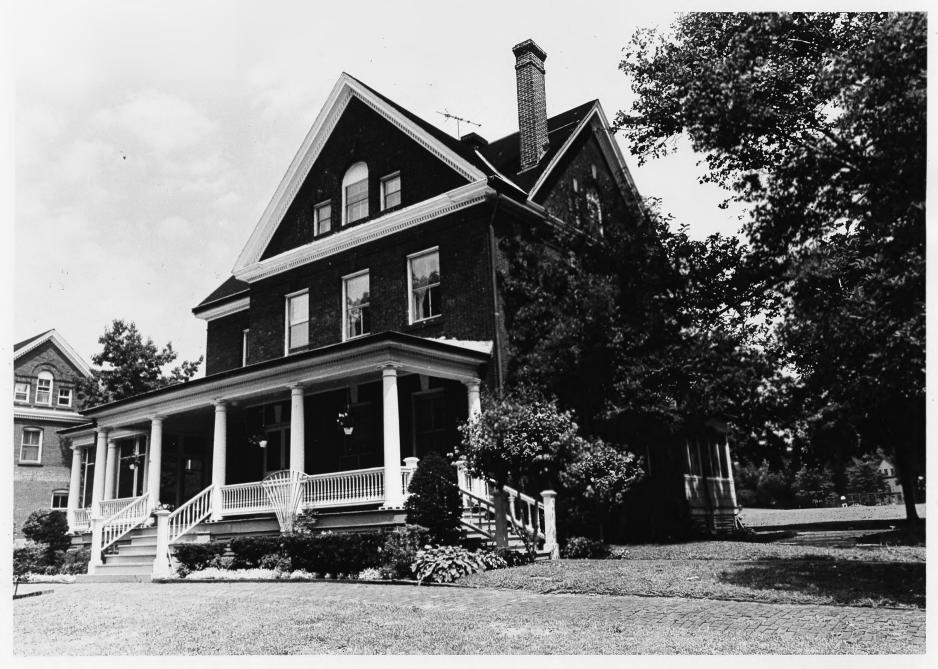

Building #1 View of West Front Third Coast Guard District Governors Island, N.Y. Jet Lowe, Jr., Photographer

October, 1982 and September, 1983

Building #1 View of East Side Third Coast Guard District Governors Island, N.Y. Jet Lowe, Jr., PHotographer October 1982, September 1983