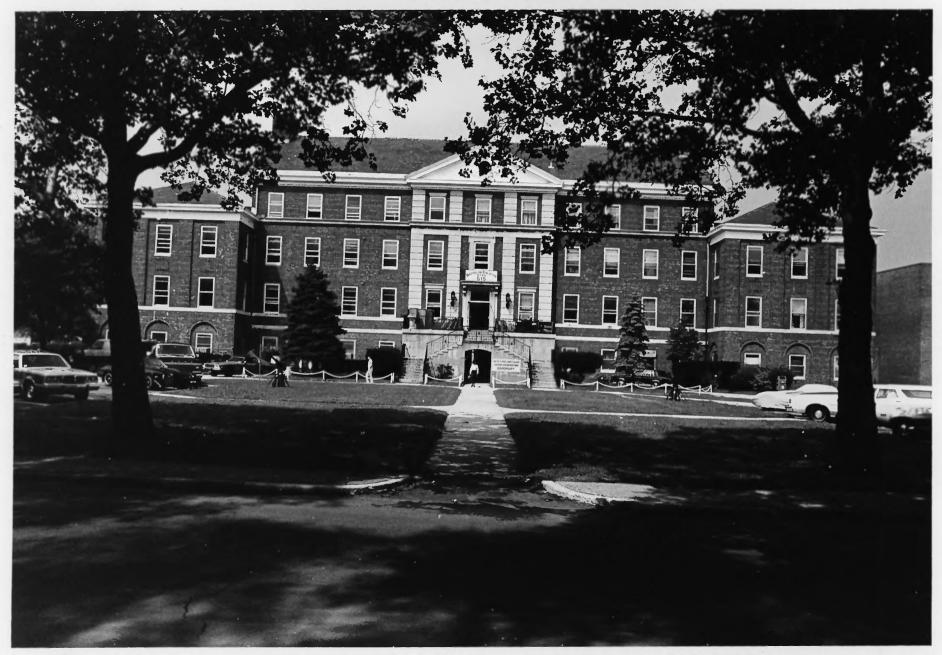

Building #1 View of West Front Third Coast Guard District Governors Island, N.Y. Jet Lowe, Jr., Photographer

October, 1982 and September, 1983

Building #1 View of East Side Third Coast Guard District Governors Island, N.Y. Jet Lowe, Jr., PHotographer October 1982, September 1983