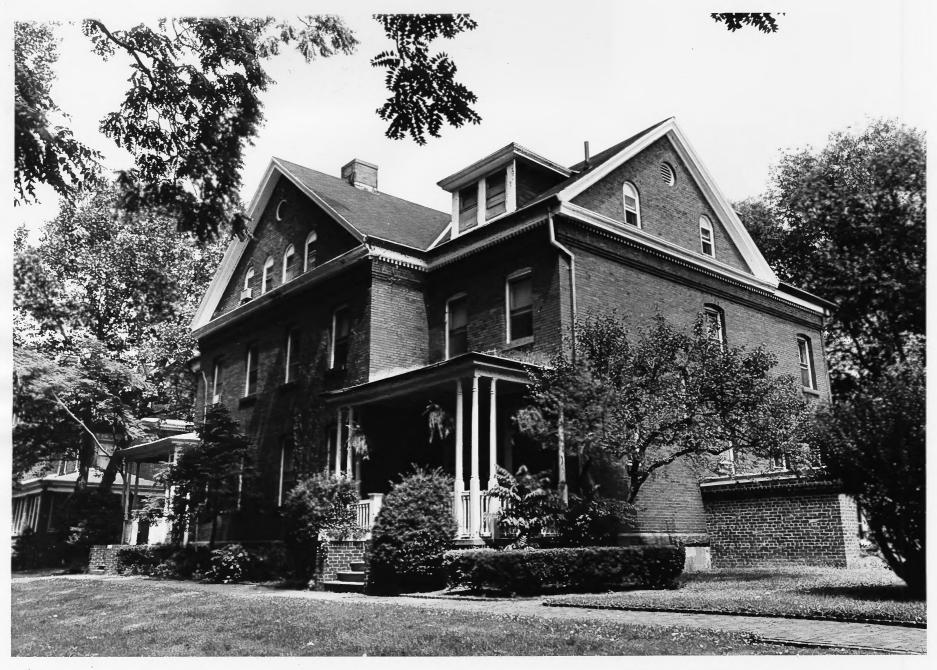

Building #1 View of West Front Third Coast Guard District Governors Island, N.Y. Jet Lowe, Jr., Photographer

October, 1982 and September, 1983

Building #1 View of East Side Third Coast Guard District Governors Island, N.Y. Jet Lowe, Jr., PHotographer October 1982, September 1983