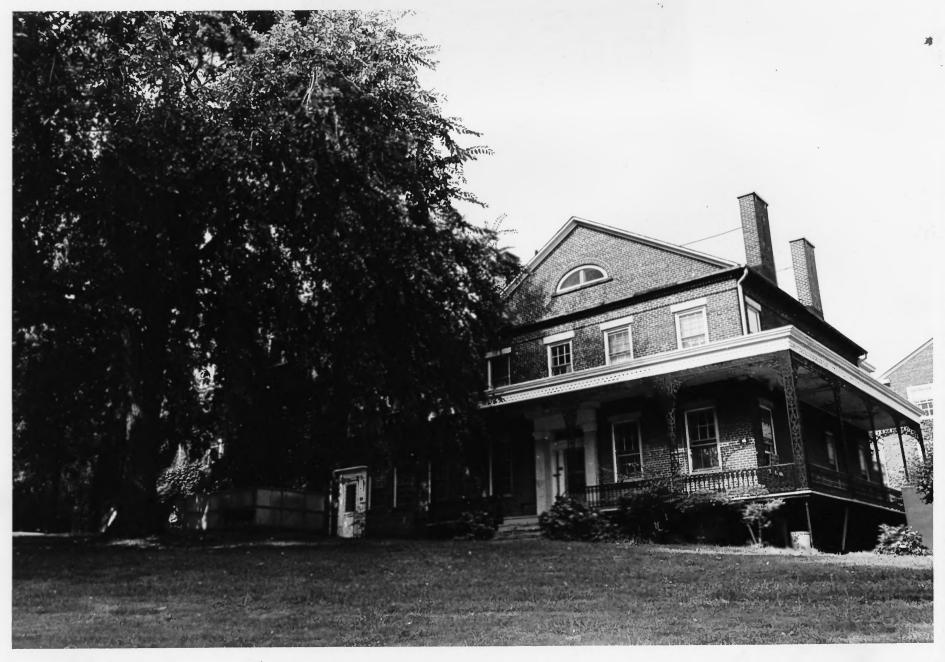

Building #2 View of Southwest Corner Third Coast Guard District Governors Island, N.Y. Jet Lowe, Jr., Photographer October 1982, September 1983

Building #3 West Elevation Third Coast Guard District Governors Island, N.Y. David Brodherson, Photographer Summer, 1982