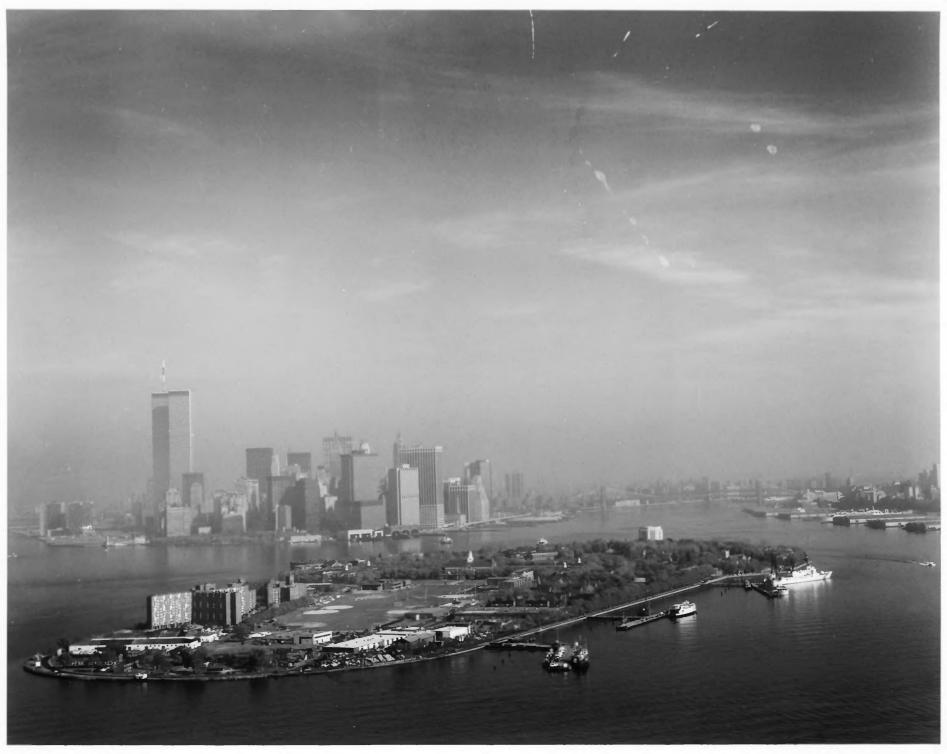

Aerial View of Governors Island Looking North from Helicopter Third Coast Guard District Governors Island, N.Y. Jet Lowe, Jr., Photographer

Aerialnyiew of Governors Island Looking South from World Trade Center Third Coast Guard District Governors Island, N.Y.