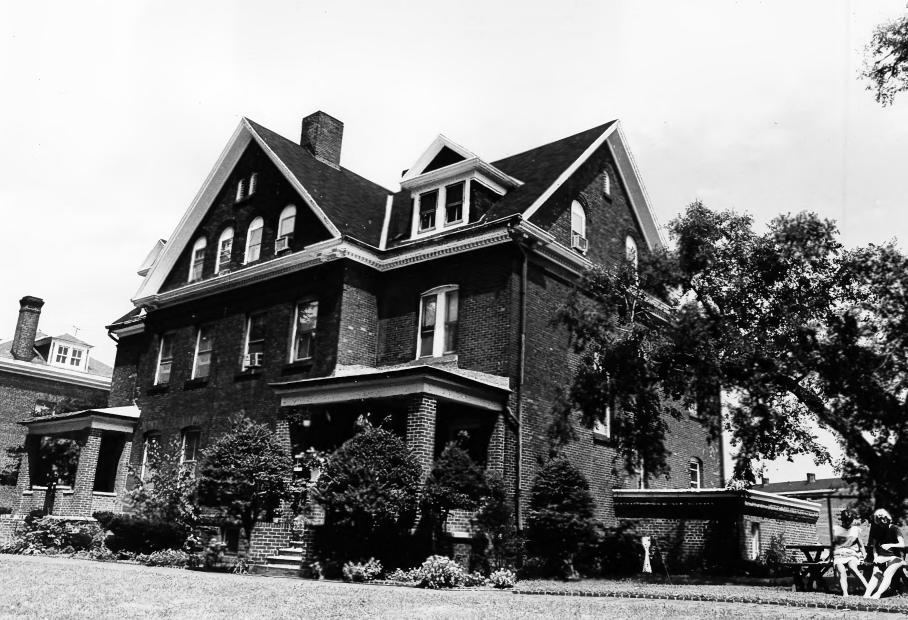

Building #1 View of West Front Third Coast Guard District Governors Island, N.Y. Jet Lowe, Jr., Photographer

October, 1982 and September, 1983

Building #1 View of East Side Third Coast Guard District Governors Island, N.Y. Jet Lowe, Jr., PHotographer October 1982, September 1983