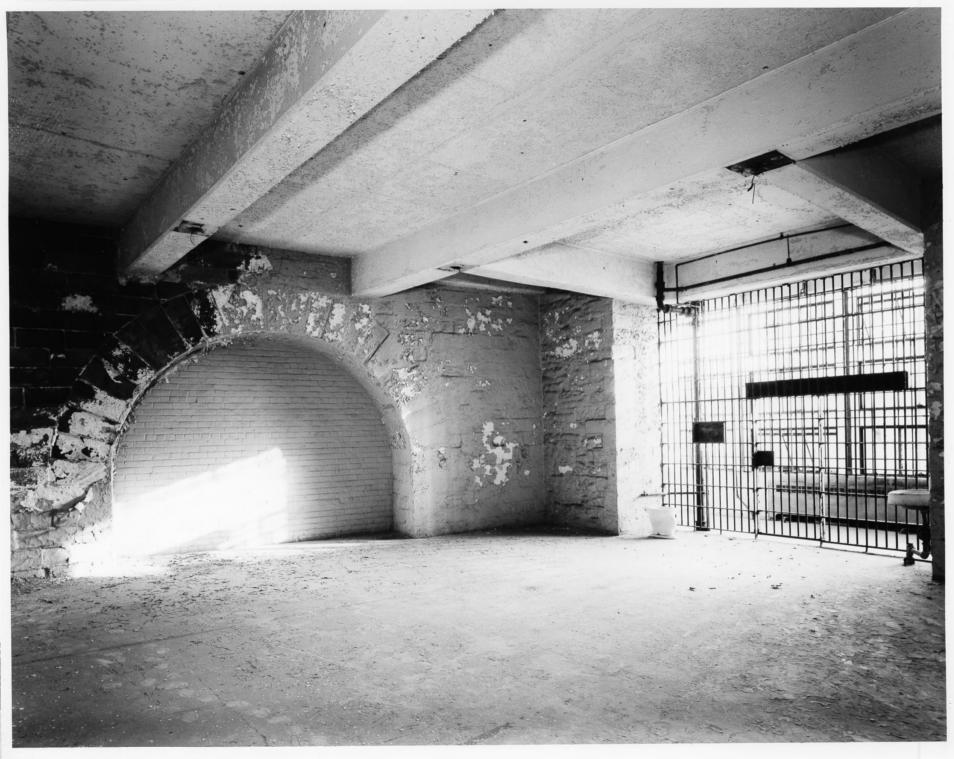

October, 1982 and September, 1983

Fort Jay (Fort Columbus) Interior View of Tunnel Exit, Lookin West Third Coast Guard District Governors Island, N.Y. Jet Lowe, jr., Photographer October 1982, September 1983