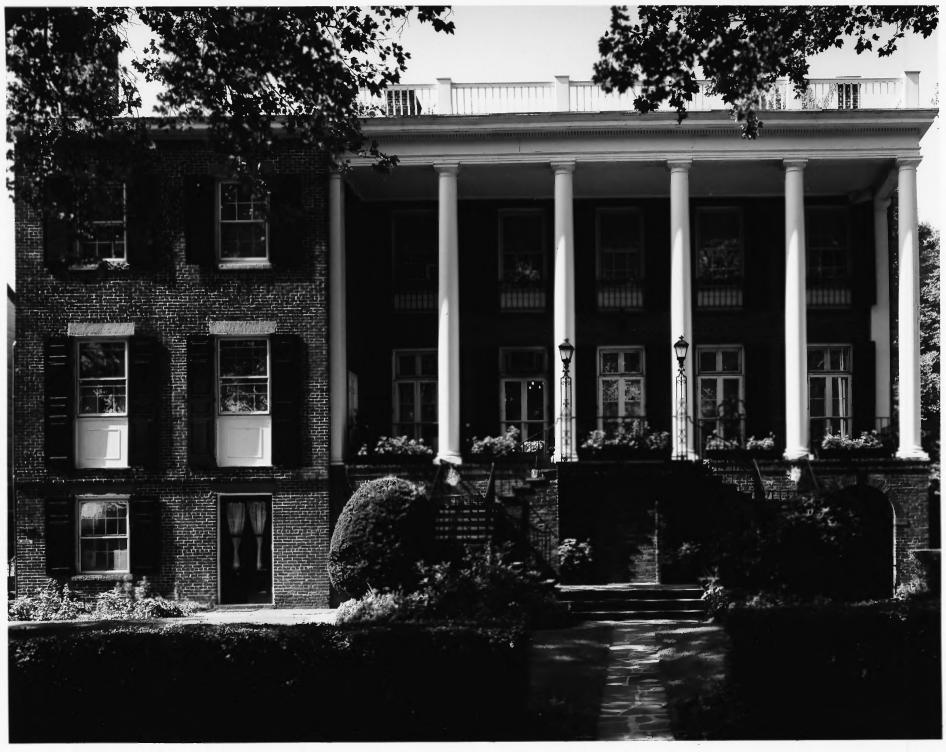

Building #1 View of West Front Third Coast Guard District Governors Island, N.Y. Jet Lowe, Jr., Photographer

October, 1982 and September, 1983

Building #1 View of East Side Third Coast Guard District Governors Island, N.Y. Jet Lowe, Jr., PHotographer October 1982, September 1983