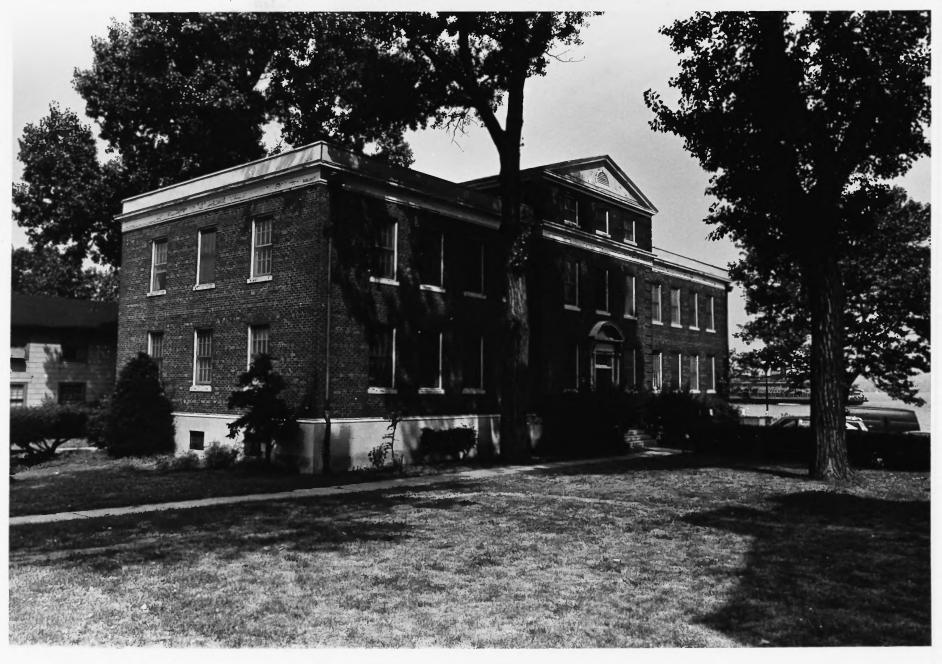

Building #2 View of Southwest Corner Third Coast Guard District Governors Island, N.Y. Jet Lowe, Jr., Photographer October 1982, September 1983

Building #3 West Elevation Third Coast Guard District Governors Island, N.Y. David Brodherson, Photographer Summer, 1982