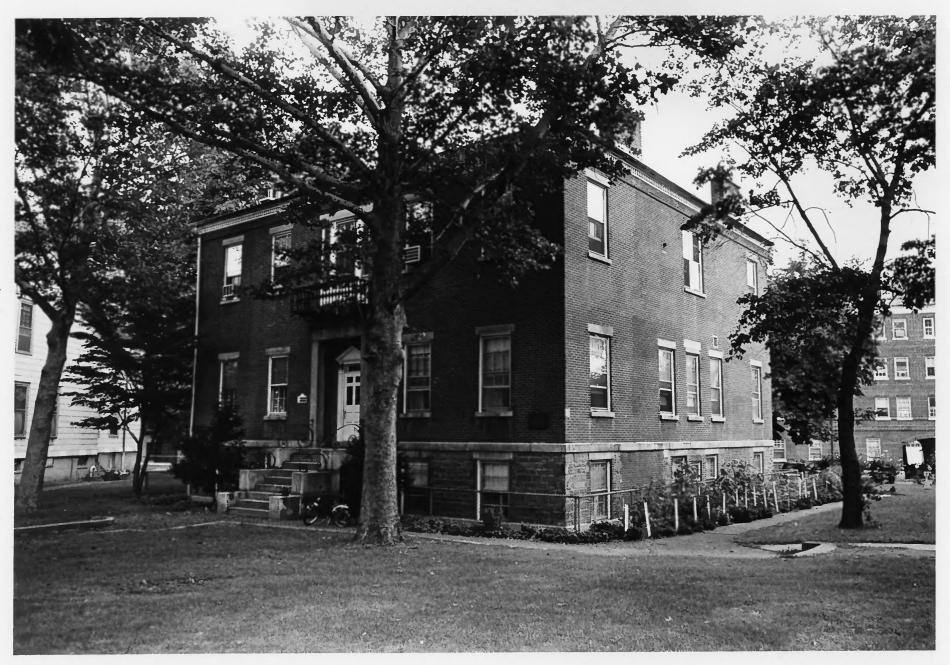

Building #1 View of West Front Third Coast Guard District Governors Island, N.Y. Jet Lowe, Jr., Photographer

October, 1982 and September, 1983

Building #1 View of East Side Third Coast Guard District Governors Island, N.Y. Jet Lowe, Jr., PHotographer October 1982, September 1983