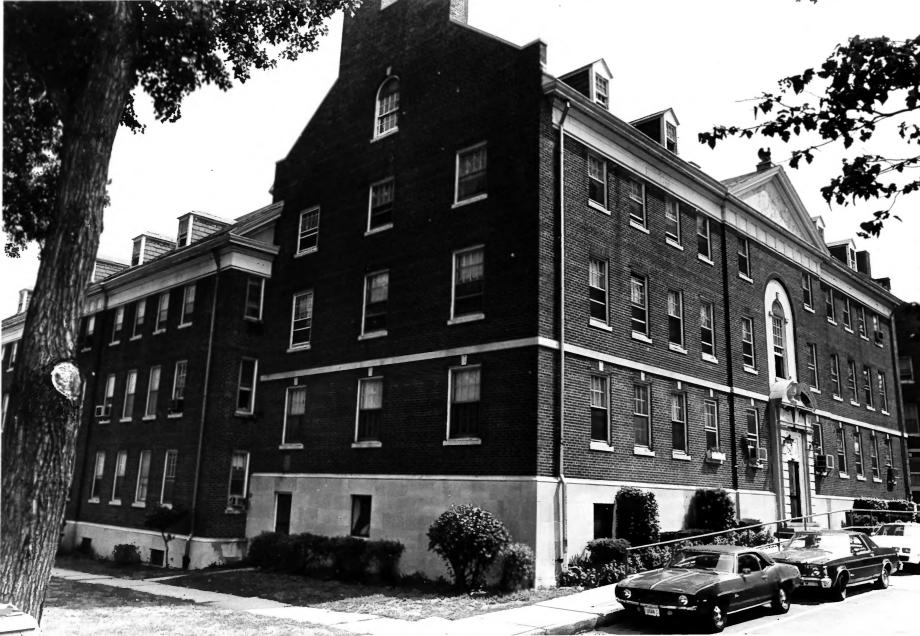

Building #1 View of West Front Third Coast Guard District Governors Island, N.Y. Jet Lowe, Jr., Photographer

October, 1982 and September, 1983

Building #1 View of East Side Third Coast Guard District Governors Island, N.Y. Jet Lowe, Jr., PHotographer October 1982, September 1983