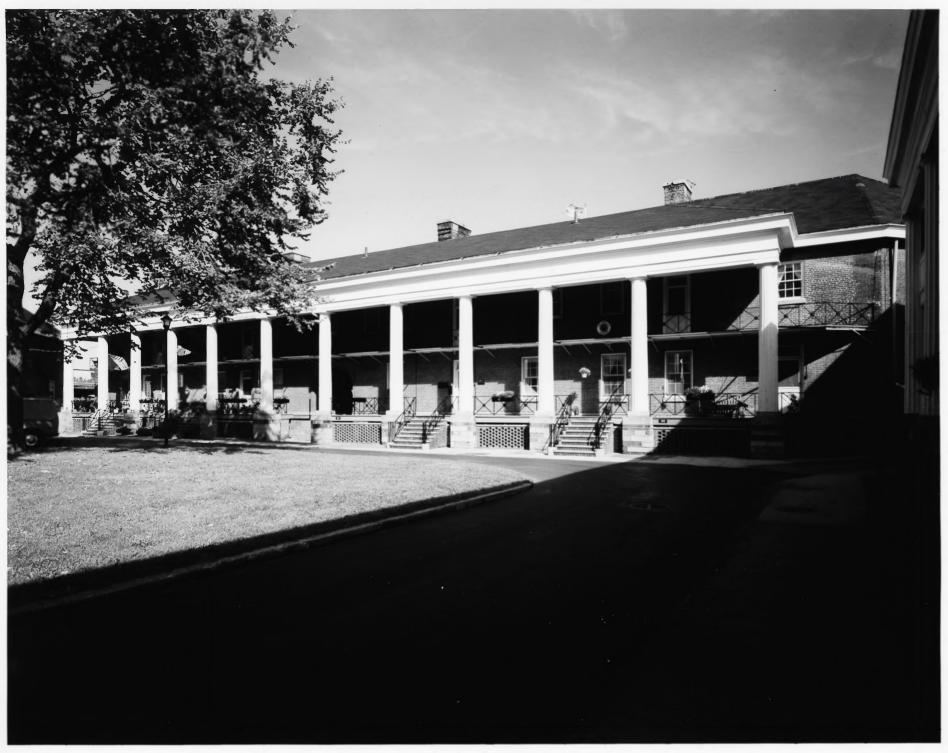

Fort Jay (Fort Columbus) View of Interior Detail of East Entrance Third Coast Guard District Governors Island, NoY. Jet Lowe, Jr., Photographer

Fort Jay (Fort Columbus) View of Courtyard, Looking Northwest Third Coast Guard District Governors Island, N.Y. Jet Lowe, Jr., Photographer