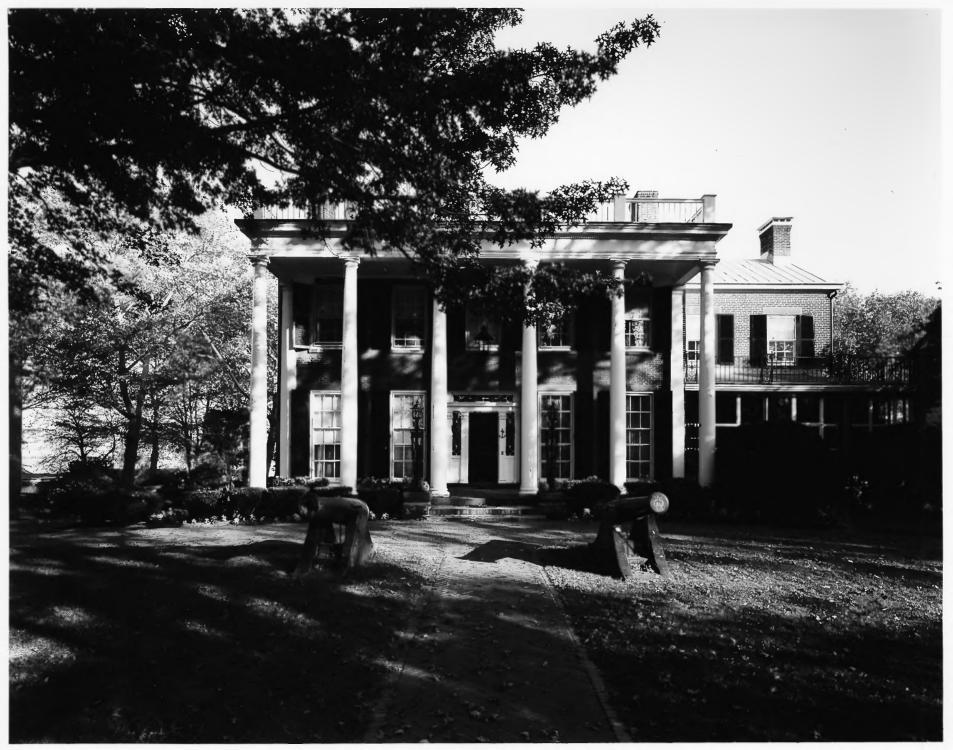

Building #1 View of West Front Third Coast Guard District Governors Island, N.Y. Jet Lowe, Jr., Photographer

October, 1982 and September, 1983

Building #1 View of East Side Third Coast Guard District Governors Island, N.Y. Jet Lowe, Jr., PHotographer October 1982, September 1983