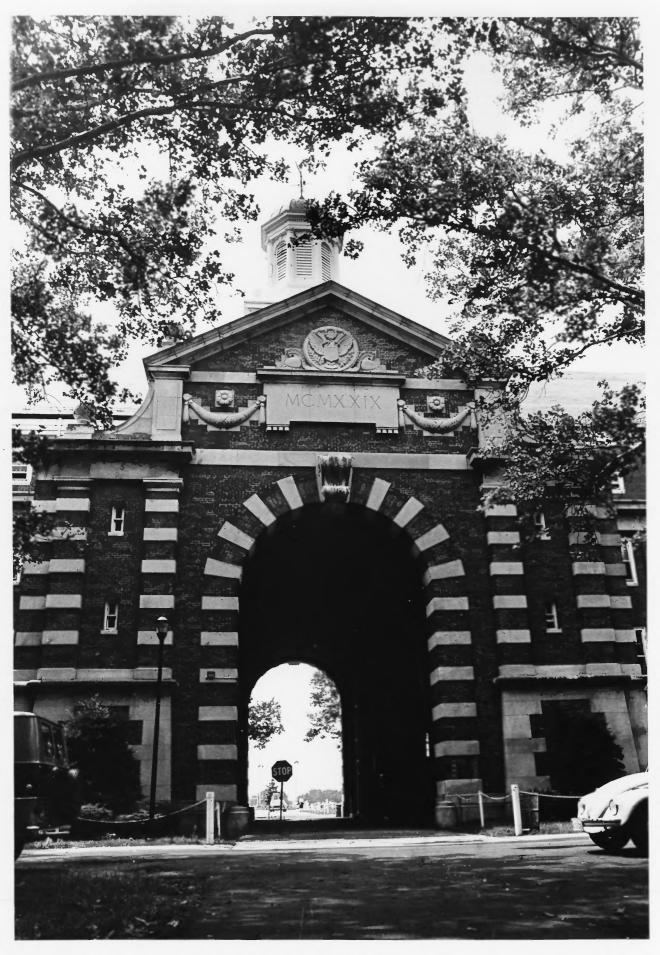

October, 1982 and September, 1983

Fort Jay (Fort Columbus) Interior View of Tunnel Exit, Lookin West Third Coast Guard District Governors Island, N.Y. Jet Lowe, jr., Photographer October 1982, September 1983