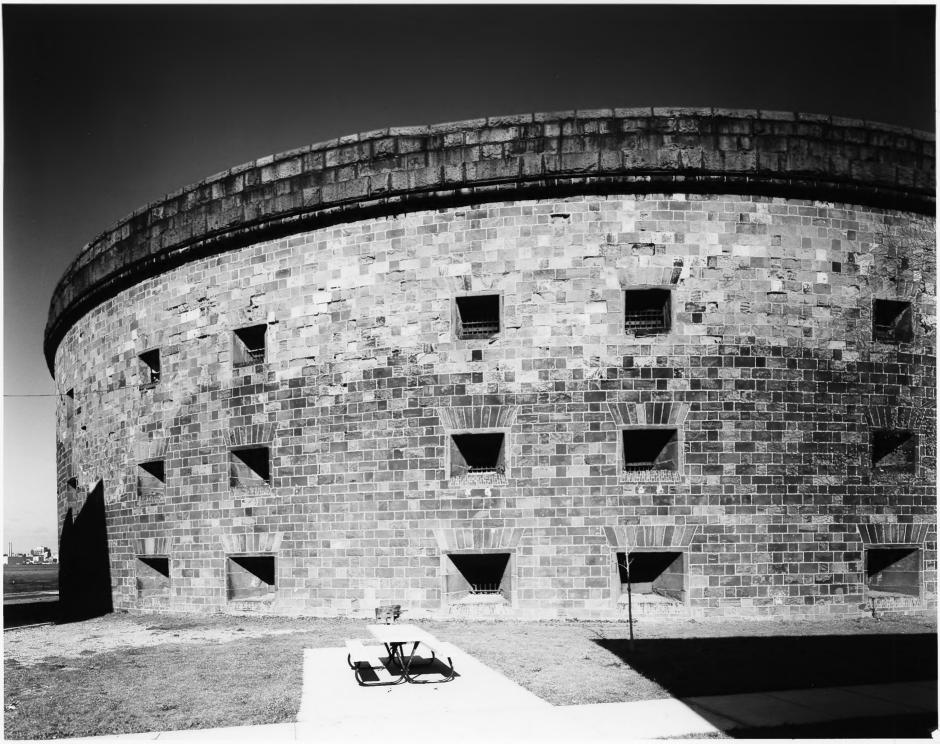

Building #431 Southeast Elevation Third Coast Guard District Governors Island, N.Y. David Brodherson, Photographer Summer, 1982

Castle Williams, Building #501 View of Southwest Side Third Coast Guard District Governors Island, N.Y. Jet Lowe, Jr., Photographer October 1982, September 1983

Castle Williams, Building #501
View of Southeast Corner, Ground Level
Third Coast Guard District
Governors Island, N.Y.

Jet Lowe, Jr., Photographer October 1982, September 1983

Castle Williams, Building #501
Aerial View of Southeast Corner
Third Coast Guard District
Governors Island, N.Y.