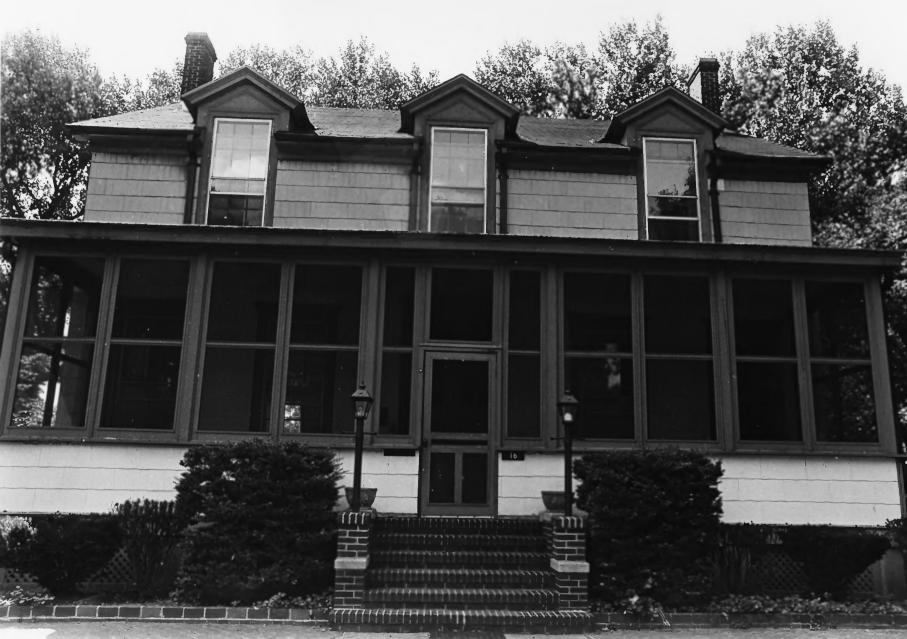

Building # 16 East Elevation Thin Third Coast Guard District Governors Island, N.Y. David Brodherson, Photographer Summer, 1982

Building #17 Southeast Elevation. Third Coast Guard District Governors Island, N.Y. David Brodherson, Photographer Summer, 1982