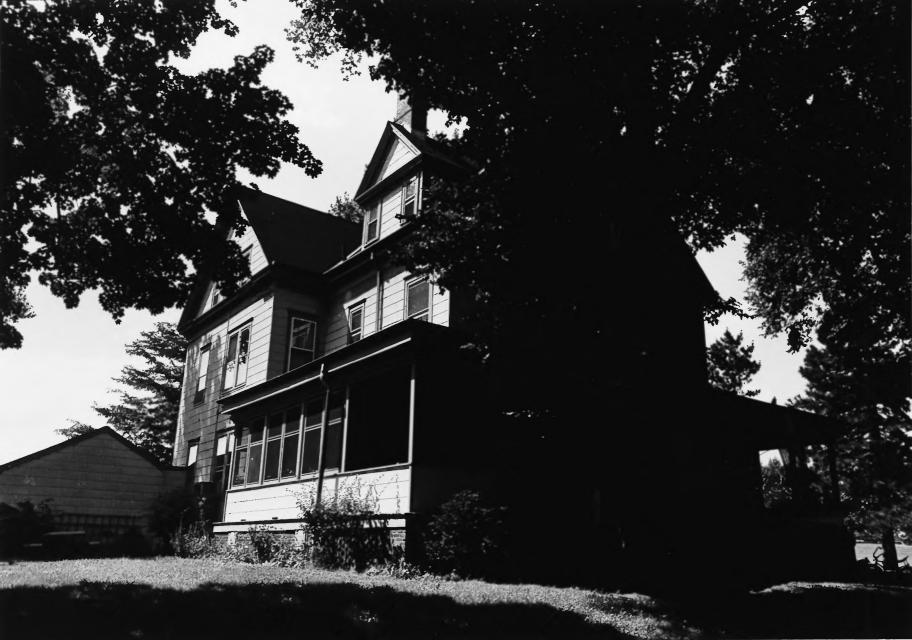

Building #140 View of Southwest Corner Third Coast Guard District Governors Island, N.Y. Jet Lowe, Jr., Photographer October 1982, September 1983

Building #S-293 East Elevation Third Coast Guard District Governors Island, N.Y. David Brodherson, Photographer Summer, 1982