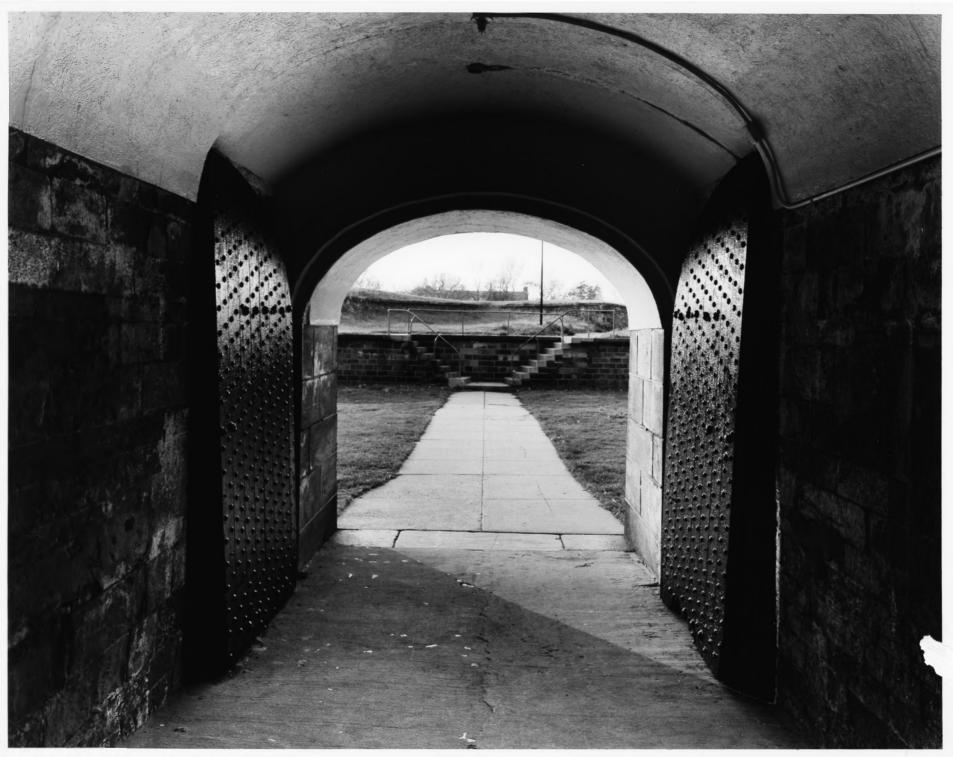

October, 1982 and September, 1983

Fort Jay (Fort Columbus) Interior View of Tunnel Exit, Lookin West Third Coast Guard District Governors Island, N.Y. Jet Lowe, jr., Photographer October 1982, September 1983