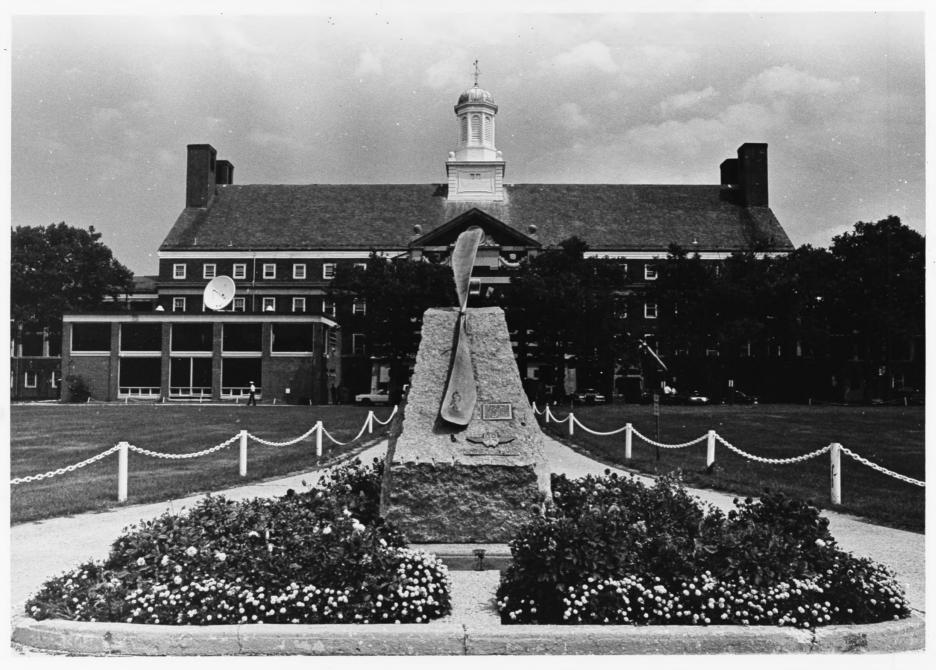

Building #1 View of West Front Third Coast Guard District Governors Island, N.Y. Jet Lowe, Jr., Photographer

October, 1982 and September, 1983

Building #1 View of East Side Third Coast Guard District Governors Island, N.Y. Jet Lowe, Jr., PHotographer October 1982, September 1983