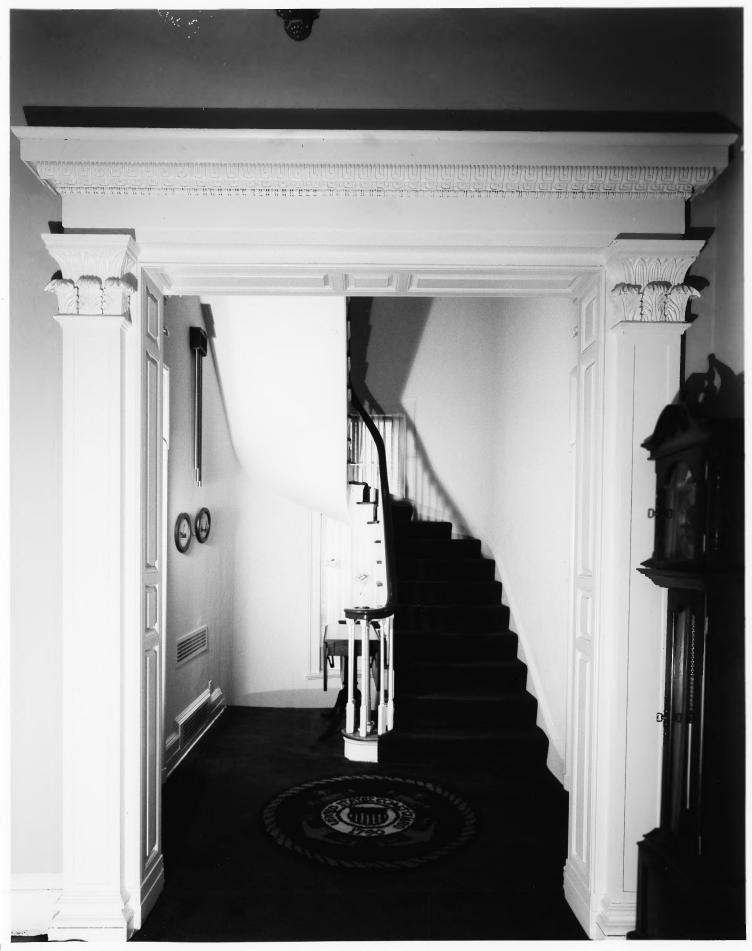

Building #1 View of First Floor Stair Hallway, Facing North Third Coast Guard District Governors Island, N.Y. Jet Lowe, Jr., Photographer

Building #1 View of Dining Room Fireplace Third Coast Guard District Governors Island, N.Y. Jet Lowe, Jr., Photographer