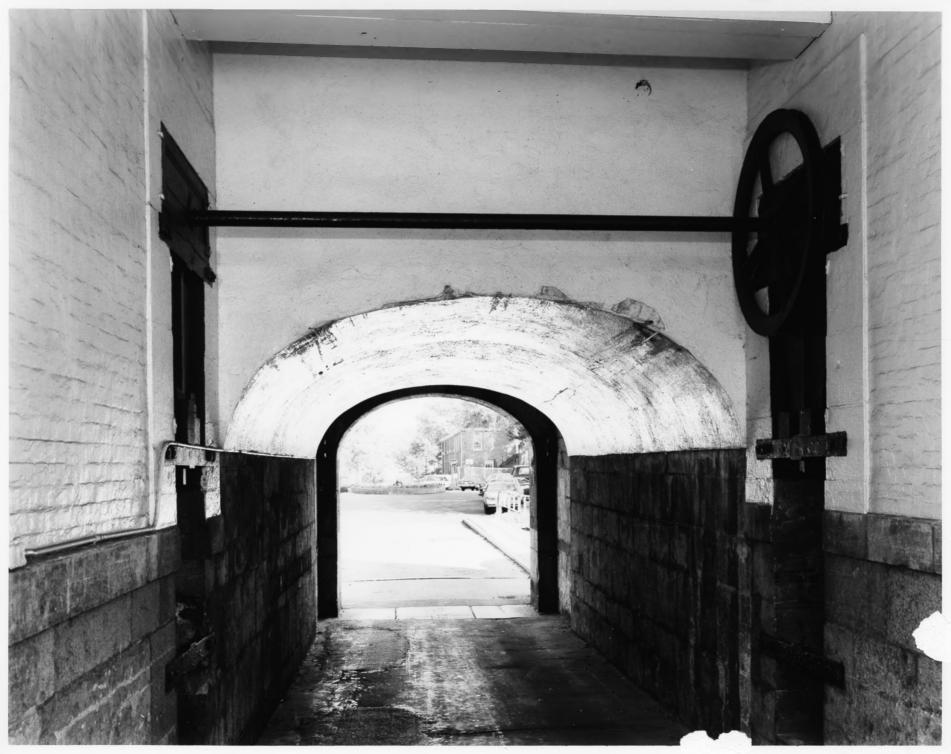

Fort Jay (Fort Columbus) View of Interior Detail of East Entrance Third Coast Guard District Governors Island, NoY. Jet Lowe, Jr., Photographer

Fort Jay (Fort Columbus) View of Courtyard, Looking Northwest Third Coast Guard District Governors Island, N.Y. Jet Lowe, Jr., Photographer