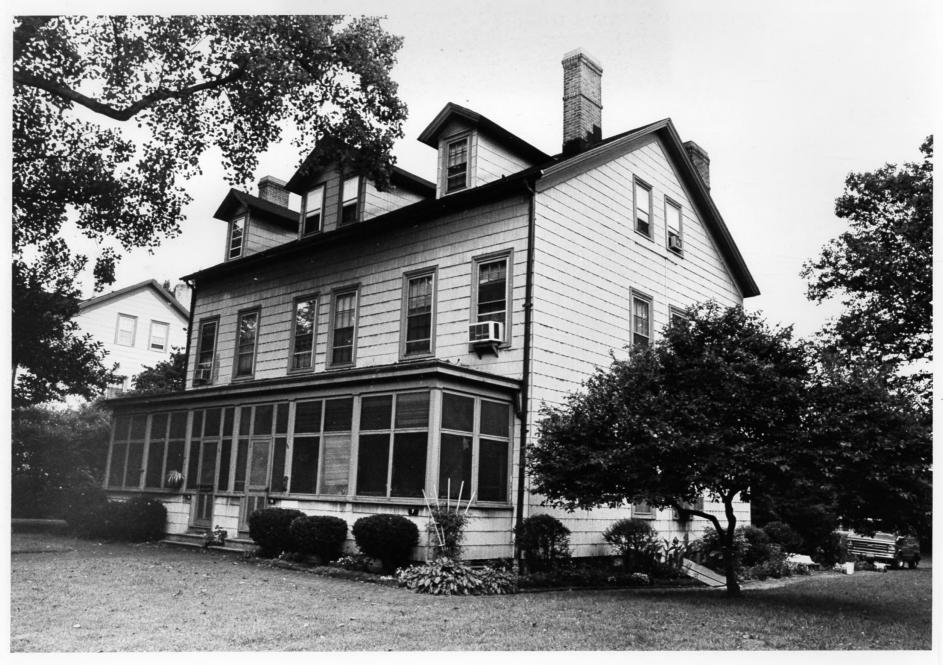

Building #1 View of West Front Third Coast Guard District Governors Island, N.Y. Jet Lowe, Jr., Photographer

October, 1982 and September, 1983

Building #1 View of East Side Third Coast Guard District Governors Island, N.Y. Jet Lowe, Jr., PHotographer October 1982, September 1983