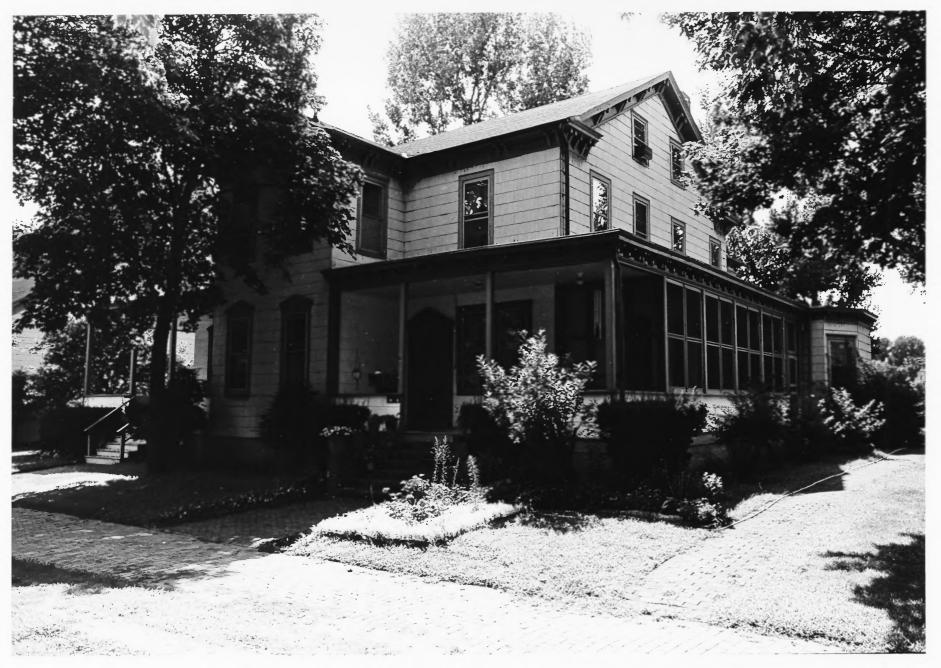

Fort Jay (Fort Columbus) View of South Front, Looking Northwest Building #214 Third Coast Guard District Governors Island, N.Y. Jet Lowe, Jr., Photographer October 1982, September 1983

Fort Jay (Fort Columbus) View of Northwest Corner Third Coast Guard District Governors Island, N.Y. Jet Lowe, Jr., Photographer October 1982, September, 1983