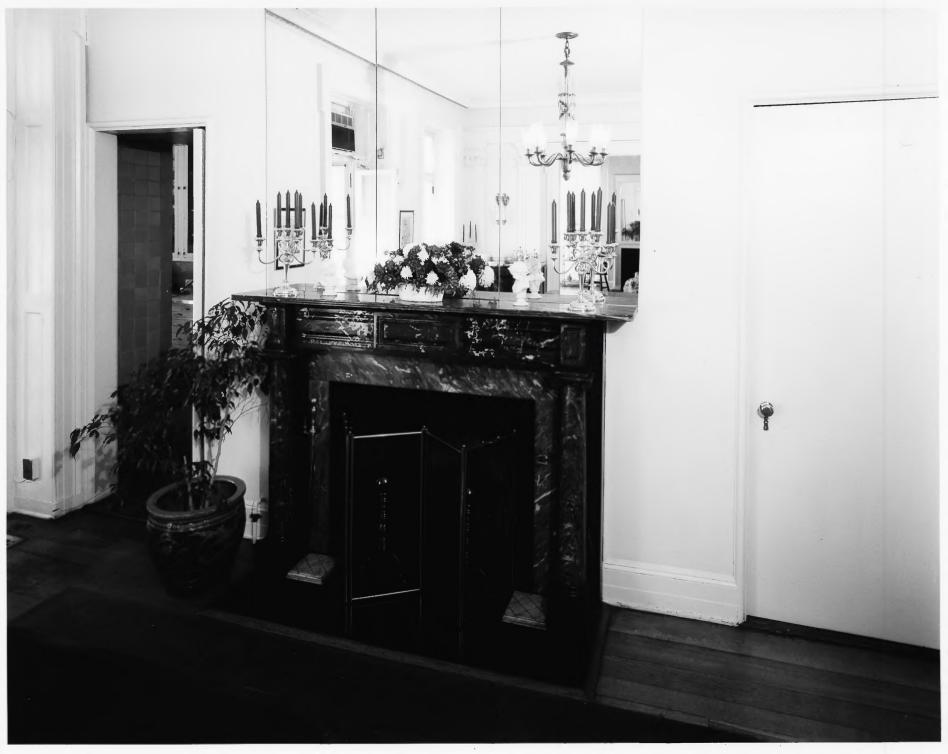

Building #1 View of First Floor Stair Hallway, Facing North Third Coast Guard District Governors Island, N.Y. Jet Lowe, Jr., Photographer

Building #1 View of Dining Room Fireplace Third Coast Guard District Governors Island, N.Y. Jet Lowe, Jr., Photographer