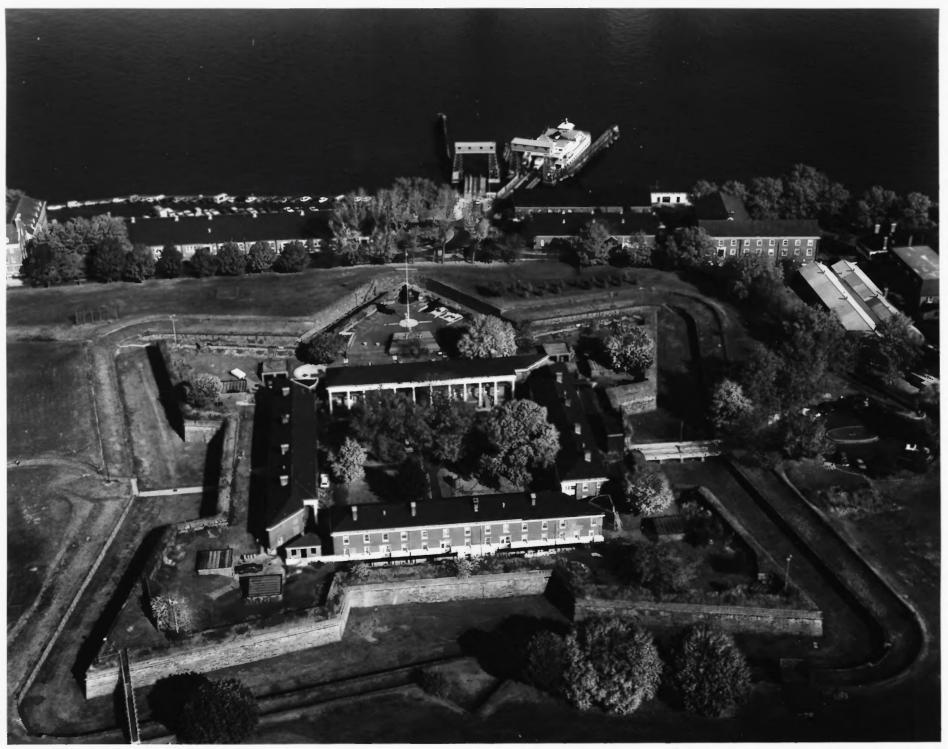

Fort Jay (Fort Columbus)
View of Gun Placement, Near East Entrance
Third Coast Guard District
Governors Island, N.Y.

Governors Island, N.Y.

Jet Lowe, Jr., Photographer

October, 1982 and September, 1983

Fort Jay (Fort Columbus) View of Southwest Corner, Looking Northwest Third Coast Guard District Governors Island, N.Y. Jet Lowe, Jr., Photographer