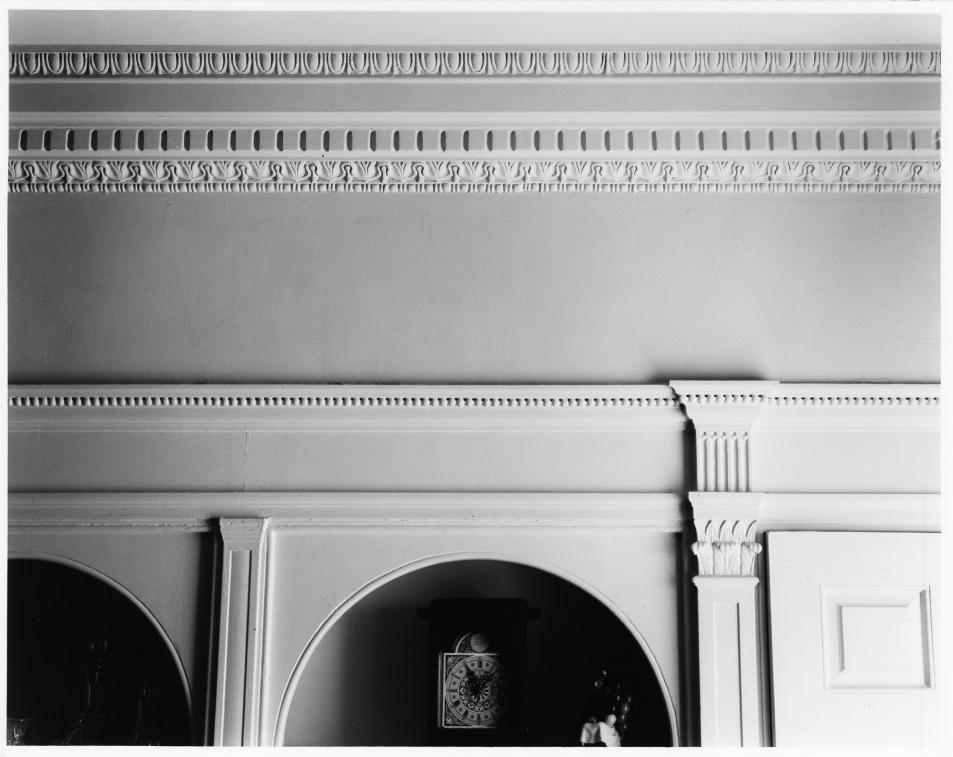

Building #1 View of Molding Detail of China Cases Third Coast Guard District Governors Island, N.Y. Jet Lowe, Jr., Photographer October 1982, September 1983

MOMOMOMOMOMOMO

Building #1 View of Southwest Room, Detail of Ceiling Molding Third Coast Guard District Governors Island, N.Y. Jet Lowe, Jr., Photographer