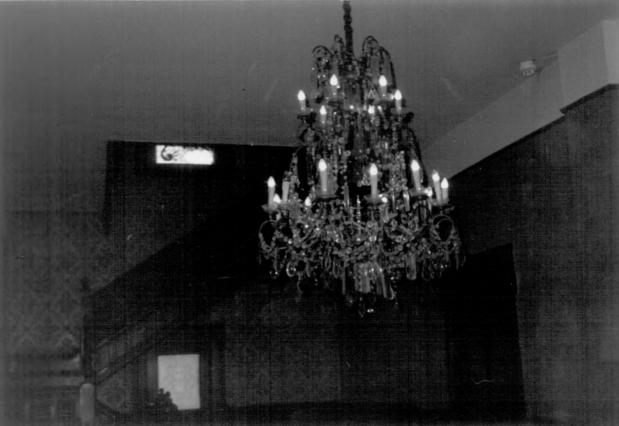

Hazel Path 175 E Main St-Hendersonville, Sumner Cty, TN Photo By: Chuck Cowden Date: October, 1983 Neg: TN Historical Commission, Nashville, TN

Front Hall Chandelier

#8 of 10

Hazel Path 175 E Main St-Hendersonville, Sumner Cty, TN Photo By: Chuck Cowden Date: October, 1983 Neg: TN Historical Commission, Nashville, TN Stained Glass Window #9 of 10