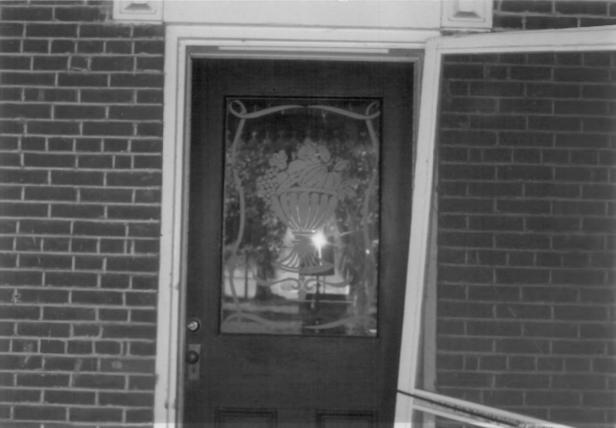

Hazel Path 175 E Main St-Hendersonville, Sumner Cty, TN Photo By: Chuck Cowden Date: October, 1983 Neg: TN Historical Commission, Nashville, TN Example of Etched Glass Windows in Exterior Doors

#5 of 10