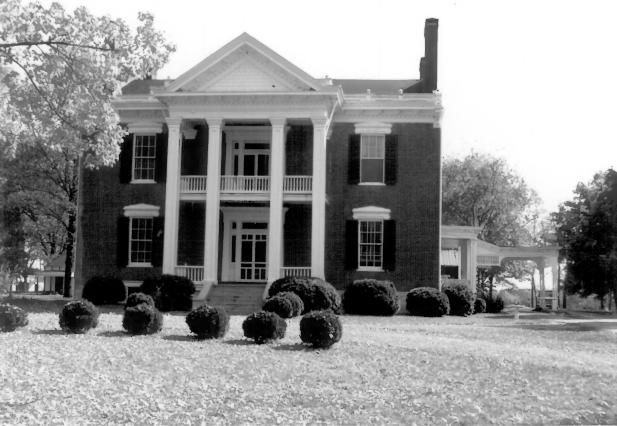

Hazel Path 175 E Main St-Hendersonville, Sumner Cty, TN Photo By: Chuck Cowden Date: October, 1983 Neg: TN Historical Commission, Nashville, TN Facing South (North Elevation)

#1 of 10

Hazel Path 175 E Main St-Hendersonville, Sumner Ctv. TN Photo By: Chuck Cowden Date: October, 1983 Neg: TN Historical Commission, Nashville, TN Facing North (South Elevation) #2 of 10