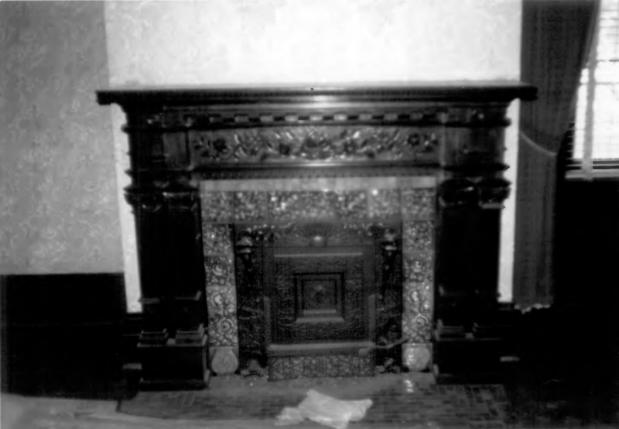

Hazel Path 175 E Main St-Hendersonville, Sumner Cty, TN Photo By: Chuck Cowden Date: October, 1983 Neg: TN Historical Commission, Nashville, TN Staircase in Front Hall #6 of 10 ·

Hazel Path 175 E Main St-Hendersonville, Sumner Cty, TN Photo By: Chuck Cowden Date: October, 1983 Neg: TN Historical Commission, Nashville, TN Mantel and Fireplace in Front Parlor #7 of 10