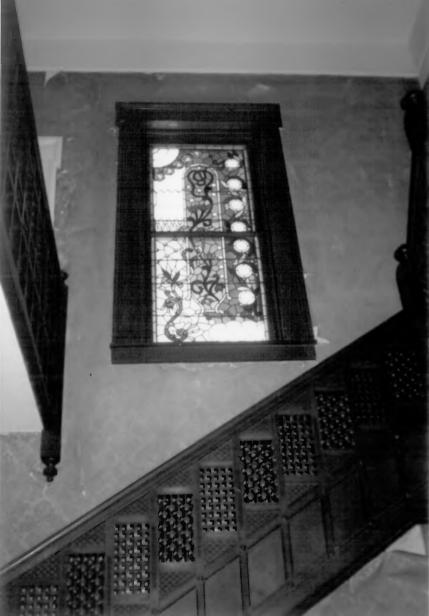

Hazel Path 175 E Main St-Hendersonville, Sumner Cty, TN Photo By: Chuck Cowden Date: October, 1983 Neg: TN Historical Commission, Nashville, TN

Front Hall Chandelier

#8 of 10

Hazel Path 175 E Main St-Hendersonville, Sumner Cty, TN Photo By: Chuck Cowden Date: October, 1983 Neg: TN Historical Commission, Nashville, TN Stained Glass Window #9 of 10