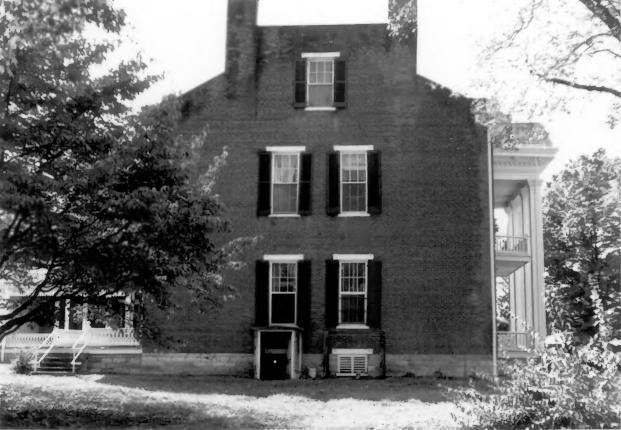

Hazel Path 175 E Main St-Hendersonville, Sumner Cty, TN Photo By: Chuck Cowden Date: October, 1983 Neg: TN Historical Commission, Nashville, TN Facing West (East Elevation) #3 of 10

Hazel Path 175 E Main St-Hendersonville, Sumner Ctv. TN Photo By: Chuck Cowden Date: October, 1983 Neg: TN Historical Commission, Nashville, TN Facing East (West Elevation) #4 of 10