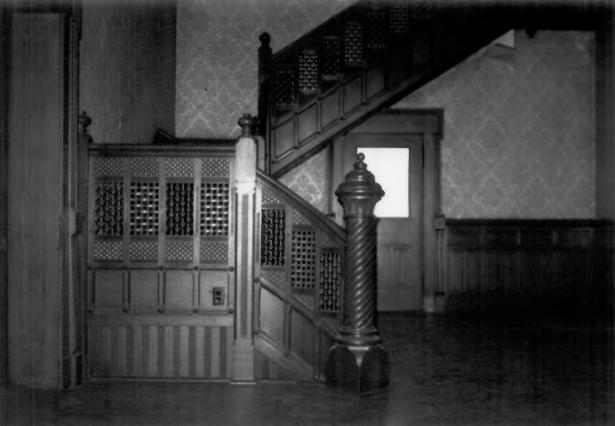

Hazel Path 175 E Main St-Hendersonville, Sumner Cty, TN Photo By: Chuck Cowden Date: October, 1983 Neg: TN Historical Commission, Nashville, TN Staircase in Front Hall #6 of 10 ·

Hazel Path 175 E Main St-Hendersonville, Sumner Cty, TN Photo By: Chuck Cowden Date: October, 1983 Neg: TN Historical Commission, Nashville, TN Mantel and Fireplace in Front Parlor #7 of 10