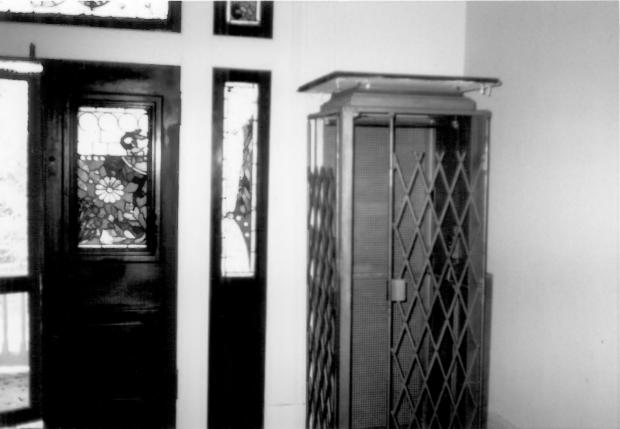

Hazel Path 175 E Main St-Hendersonville, Sumner Cty, TN Photo By: Chuck Cowden Date: October, 1983 Neg: TN Historical Commission, Nashville, TN Stained Glass Doors, Sidelights, & Transom Double Doors Leading to Balcony #10 of 10