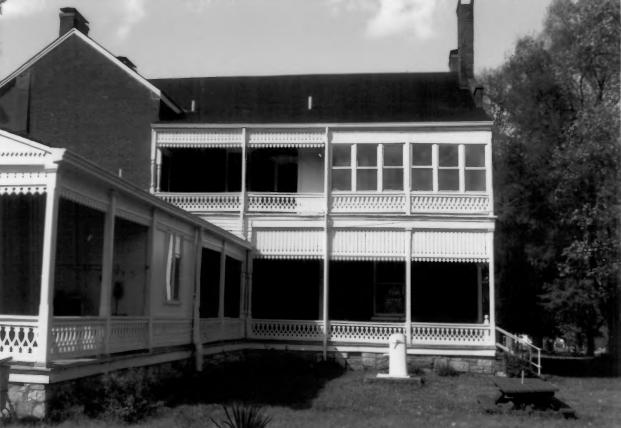

Hazel Path 175 E Main St-Hendersonville, Sumner Cty, TN Photo By: Chuck Cowden Date: October, 1983 Neg: TN Historical Commission, Nashville, TN Facing West (East Elevation) #3 of 10

Hazel Path 175 E Main St-Hendersonville, Sumner Ctv. TN Photo By: Chuck Cowden Date: October, 1983 Neg: TN Historical Commission, Nashville, TN Facing East (West Elevation) #4 of 10