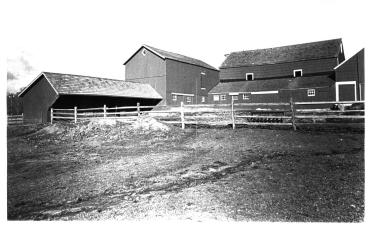

JUN 1 9 1979

#94/4

December 15, 1978

888 19 1979

Mormouth County, New Jersey Bldg. #213 - Cow Shed, 212 - Heifer Barn 211 - Cow Barn Longstreet Farm Photographed by Howard E. Wikoff

Negative in possession of photographer Camera direction - Northwest