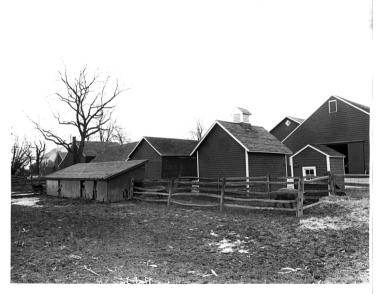

December 15, 1978

JUN 1 9 1979

JUN 1 9 1979

Mornweith County New Years, Bldg. #215 - Hog House, 214 - Ice House, 217 - Privy Longstreet Farm Photographed by Howard E. Wikoff Negative in possession of photographer Comers direction - Southeast.

December 15, 1978