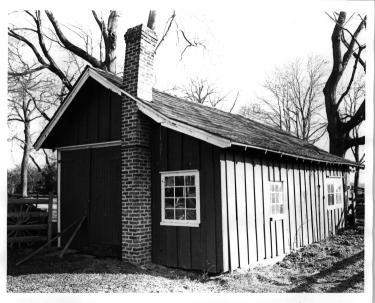

JUN 1 9 1979

December 15, 1978

#120/14

Bldg. #218 - Summer Kitchen Longstreet Farm, Monmouth County,

Photographed by Howard E. Wikoff Negative in possession of photographer Camera direction - Northwest December 15, 1978