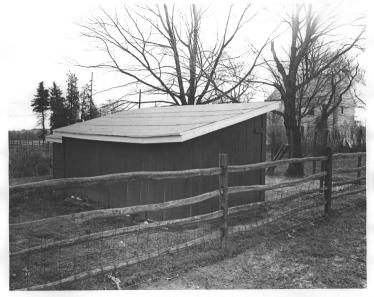

#### NMOUTH COUNTY PARK SYSTEM BOX 326, NEWMAN SPRINGS ROAD LINCROFT, NEW JERSEY 07738 MON mouth county, NEW THE Bldg. #223 - Pump House Longstreet Farm

## ONMOUTH COUNTY PARK SYSTEM BOX 326, NEWMAN SPRINGS ROAD

101/ 2.0 1070

Bldg, #223 - Pump House
Longstreet Far.
Photographed by Howard E. Wikoff
Negative in possession of photographer
Camera direction - Northeast
December 15, 1978