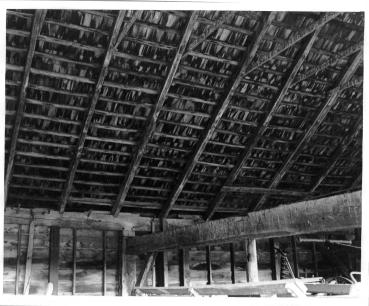

Bldg. #'s 211 - Cow Barn, 210- Dutch Barn
208 - Horse Barn, 207 - Carriage
House
Longstreet Farm, Monmouth County, New Jersey
Photographed by Howard E. Wikoff
Negative in possession of photographer
Camera direction Northeast