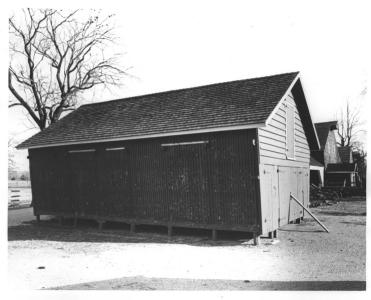

LONGSHEET FROM NEW TERSEY JUN 19 1979

9 1979

Bldg. #221 = Shop Longstreet Farm . Mon mould county j New YERSEY Photographed by Howard E. Wikoff Negative in possession of photographer

JUN 1 9 1979

Camera direction - Southeast December 15, 1978