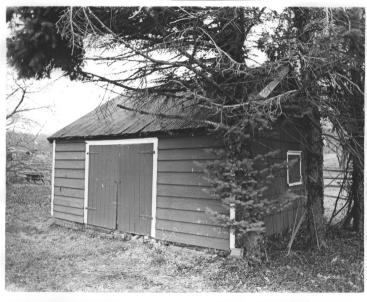

#### NMOUTH COUNTY PARK SYSTEM BOX 326, NEWMAN SPRINGS ROAD LINCROFT, NEW JERSEY 07738 MON mouth county, NEW THE Bldg. #223 - Pump House Longstreet Farm

## ONMOUTH COUNTY PARK SYSTEM BOX 326, NEWMAN SPRINGS ROAD

101/ 2.0 1070

Bldg, #223 - Pump House
Longstreet Far.
Photographed by Howard E. Wikoff
Negative in possession of photographer
Camera direction - Northeast
December 15, 1978