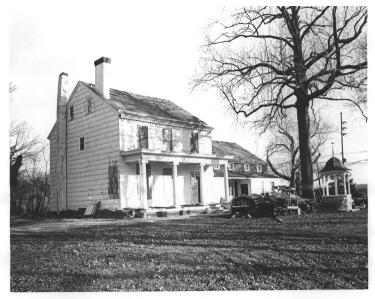

# 50/14

Monmouth County, (1) su fersey

Longstreet Farm

Photographed by Robert K. Henschel - MCPS

Negative in possession of photographer

Camera direction - Southeast December 1, 1978

IOV 29 1979

Bldg. #222 - Farmhouse
Longstreet Farm
Photographed by Howard E. Wikoff
Negative in possession of photographer
Camera direction - Northeast
December 15, 1978