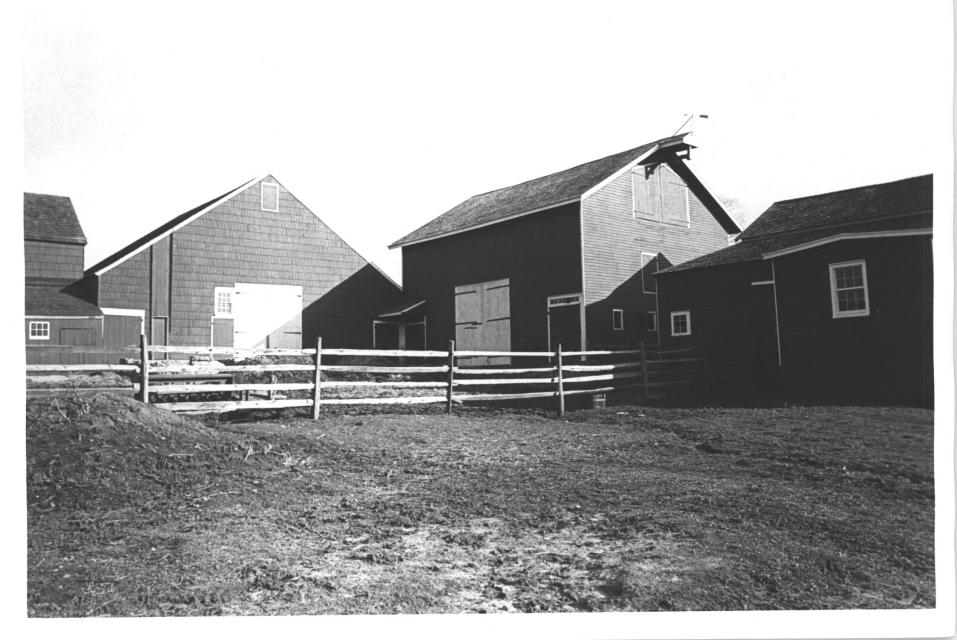

Bldg. #'s 211 - Cow Barn, 210- Dutch Barn
208 - Horse Barn, 207 - Carriage
House
Longstreet Farm, Monmouth County, New Jersey
Photographed by Howard E. Wikoff
Negative in possession of photographer
Camera direction Northeast