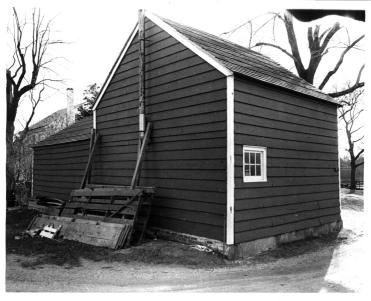

LONGSHEET FROM NEW TERSEY JUN 19 1979

9 1979

Bldg. #221 = Shop Longstreet Farm . Mon mould county j New YERSEY Photographed by Howard E. Wikoff Negative in possession of photographer

JUN 1 9 1979

Camera direction - Southeast December 15, 1978