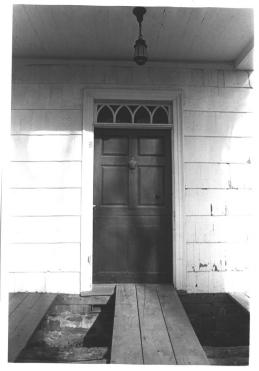

70/14

JUN 1 9 1979

Monagath County, Mad Hagy Bldg. #222 - Front door (south) of house Longstreet Farm Photographed by Howard E. Wikoff Negative in possession of photographer Camera direction - North December 15, 1978