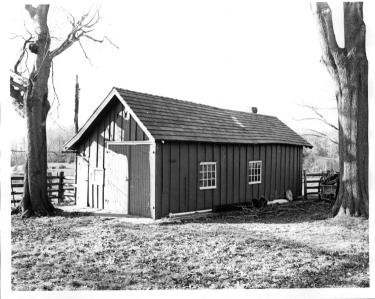

#### NMOUTH COUNTY PARK SYSTEM BOX 326, NEWMAN SPRINGS ROAD LINCROFT, NEW JERSEY 07738 MON mouth county, NEW THE Bldg. #223 - Pump House Longstreet Farm

## ONMOUTH COUNTY PARK SYSTEM BOX 326, NEWMAN SPRINGS ROAD

101/ 2.0 1070

Bldg, #223 - Pump House
Longstreet Far.
Photographed by Howard E. Wikoff
Negative in possession of photographer
Camera direction - Northeast
December 15, 1978