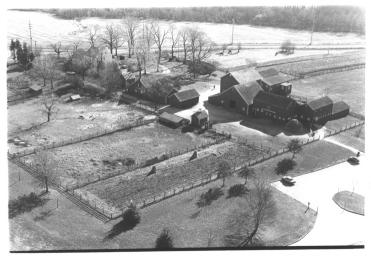

# MONMOUTH COUNTY PARK SYSTEM LINCROFT, NEW JERSEY 07738

Monmouth County, New Street NOV 29 1979 Longstreet Farm Photographed by Howard E. Wikoff Negative in possession of photographer Camera Direction - Southeast