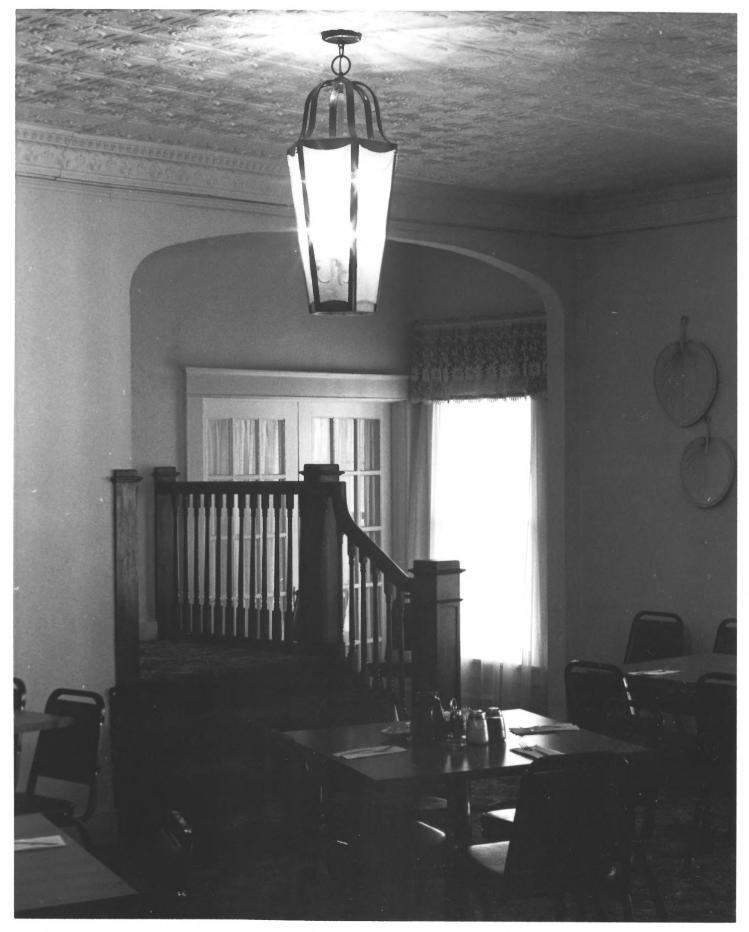

#2

Clover Hotel Laverne, Oklahoma Photographer: Karen Bode Curths June 1982 Oklahoma Historic Preservation Survey Oklahoma State University Interior, front room and stairway

#3

Clover Hotel Laverne, Oklahoma Photographer: Karen Bode Curths June 1982 Oklahoma Historic Preservation Survey Oklahoma State University Interior, upstairs hallway facing North #4