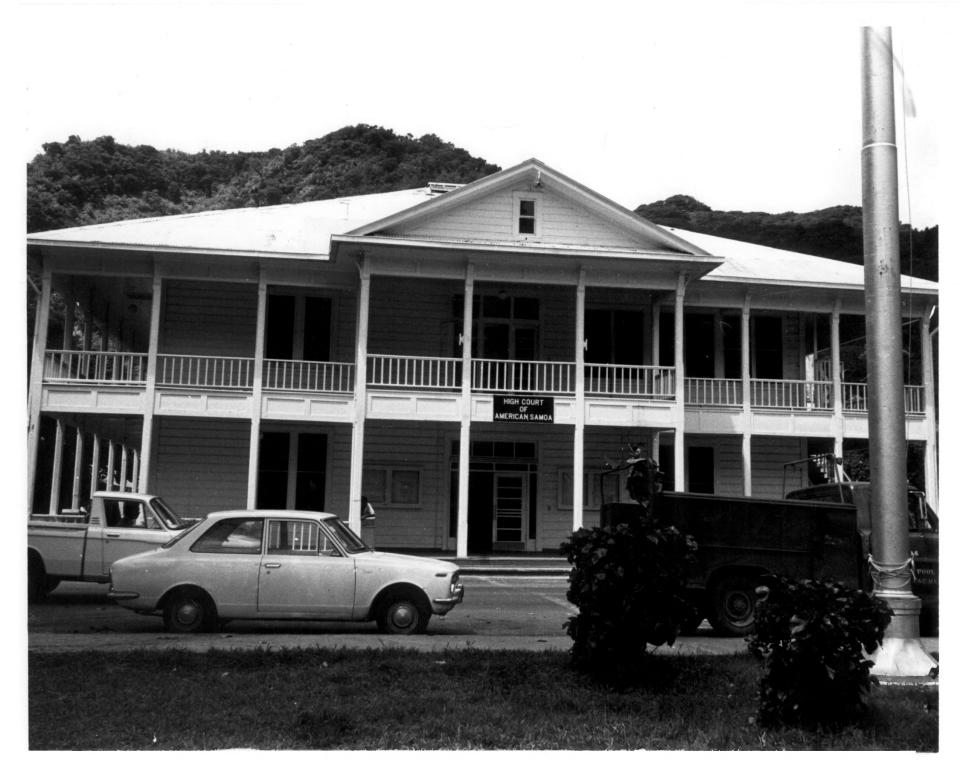

|                                     |                        | FEB 1 2 1974   |
|-------------------------------------|------------------------|----------------|
| . NAME                              |                        |                |
| common: Court House of American     | Samoa                  | )              |
| AND/OR HISTORIC: Court House of Ame | erican Samoa           |                |
| LOCATION                            |                        |                |
| STREET AND NUMBER:                  |                        | ` · · · · ·    |
|                                     | 2、 整一台科技员 是 是 是        |                |
| CITY OR TOWN:                       | 7                      |                |
| Fagatogo                            |                        |                |
| STATE:                              | CODE COUNTY:           | CODE           |
| American Samoa                      | Maon                   | outasi         |
| . PHOTO REFERENCE                   |                        |                |
| PHOTO CREDIT: Donald F. Graf        |                        |                |
| DATE OF PHOTO: October 1, 1973      |                        |                |
| Governor's Office, Pago Pago        | go, American Samoa 967 | 799            |
| 4. IDENTIFICATION                   |                        | S - RECEIVED A |
| DESCRIBE VIEW, DIRECTION, ETC.      |                        | NOV 1 2 1973 💮 |
| Front view of Court Ho              | use, looking SW        | NATIONAL TO    |