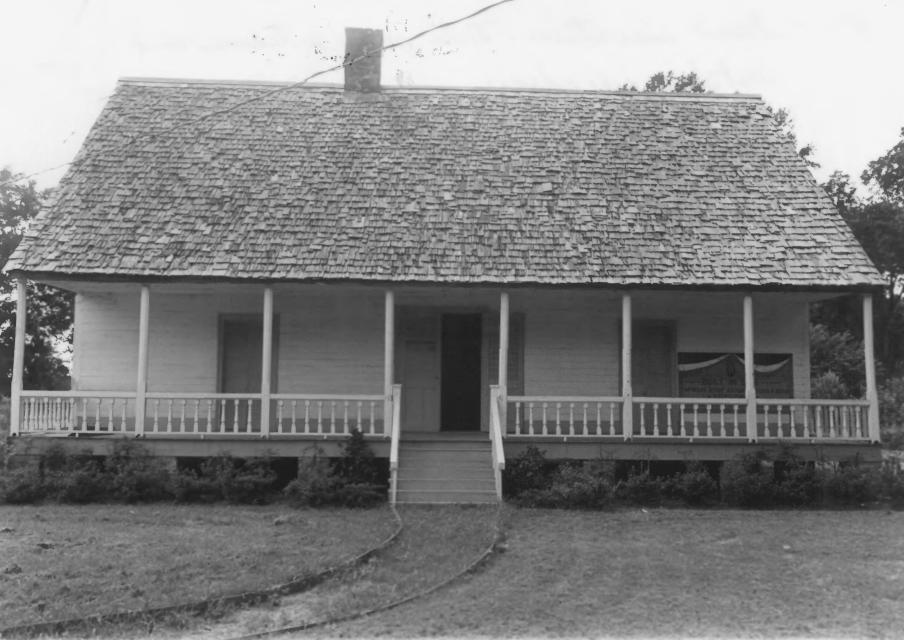

Aug. 1975

**NEGATIVE FILED AT** 

P. O. Box 383, Marksville, La. 71351

4 IDENTIFICATION

DESCRIBE VIEW, DIRECTION, ETC. IF DISTRICT, GIVE BUILDING NAME & STREET

Front Elevation - Note main entrance and matching side doors.

РНОТО NO. 1 of 4

Form No. 10-301a (Rev -10-73)

UNITED STATES DEPARTMENT OF THE INTERIOR
NATIONAL PARK SERVICE