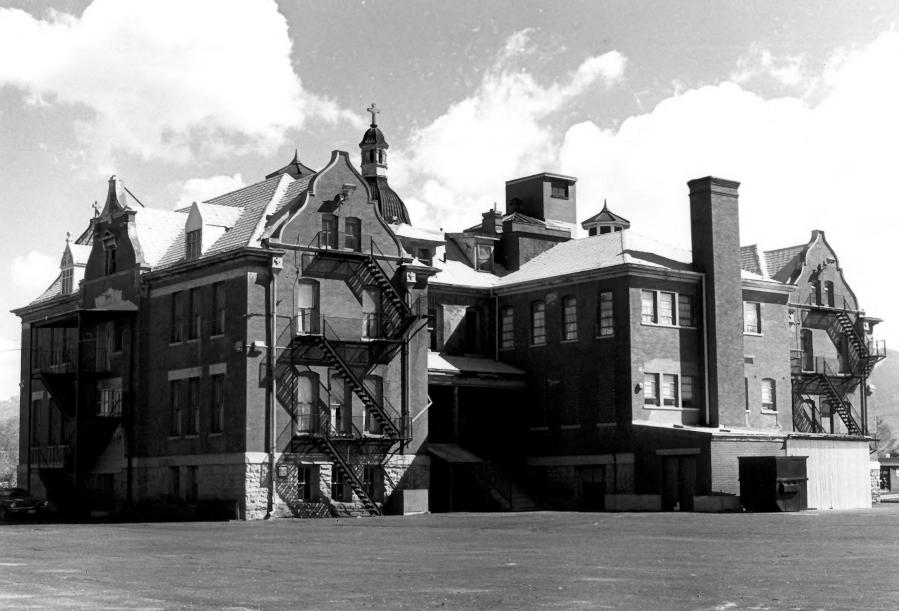

Kearns St. Ann's Orphanage 2 of 6 430 East 2100 South Salt Lake City, Salt Lake County, UT

South facade

Photographer: Charles Edwards, Apr 80
Negative filed at Utah State Historical
Society

JUL 2 8 1980

Kearns St. Ann's Orphanage 3 of 6 430 East 2100 South Salt Lake City, Salt Lake County, UT