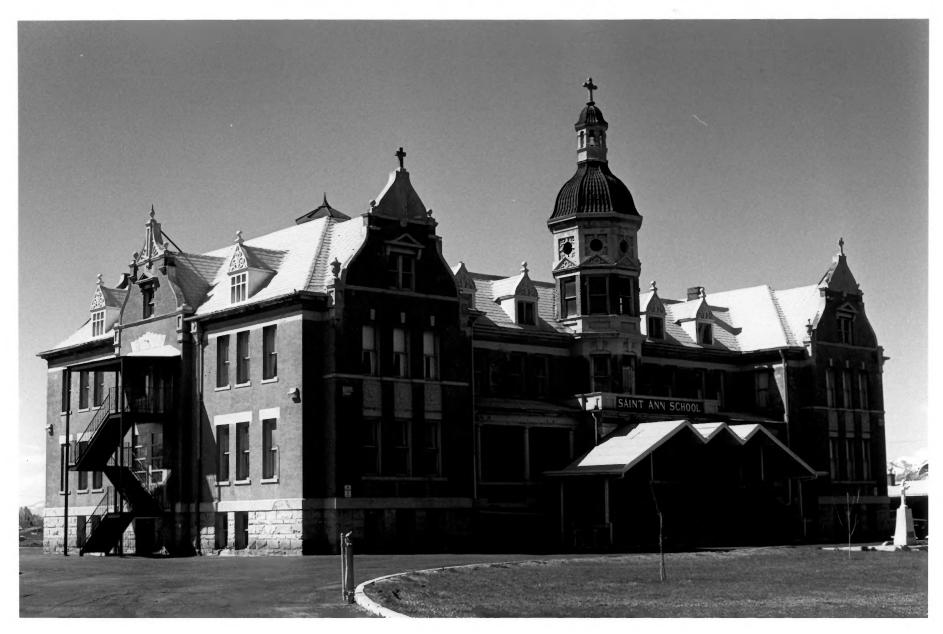

Kearns St. Ann's Orphanage 1 of 6 430 East 2100 South Salt Lake City, Salt Lake County, UT

North facade OCT 3 1980

Photographer: Charles Edwards, April 1980 Negative filed at Utah State Historical Society JUL 2 8 1980