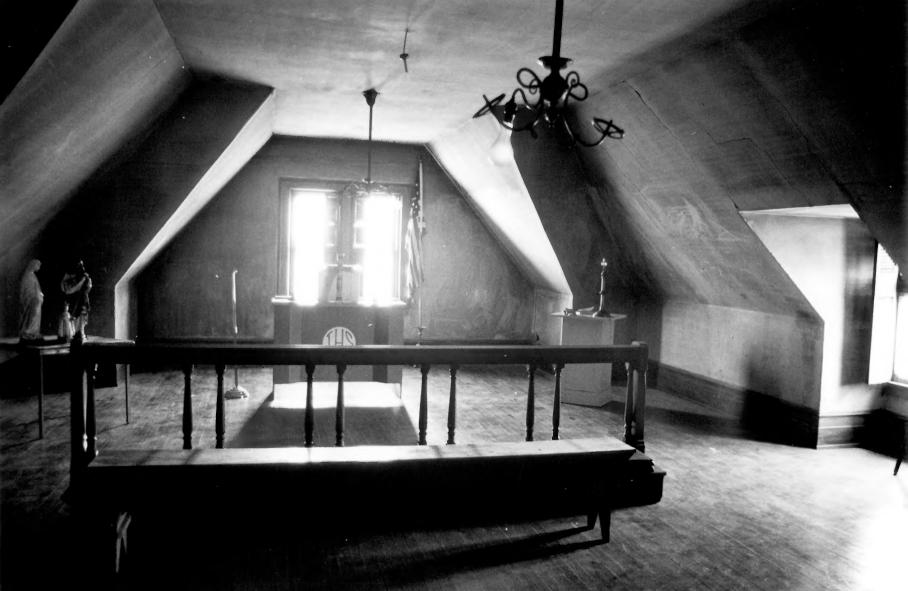

Photographer: Charles Edwards April 1980 Negative filed at Utah State Historical Society

OCT 3 1980

Kearns St. Ann's Orphanage 6 of 6 430 East 2100 South Salt Lake City, Salt Lake County, 807 700

Attic interior

Photographer: Charles Edwards, April 1980 Negative filed at Utah State Historical Society