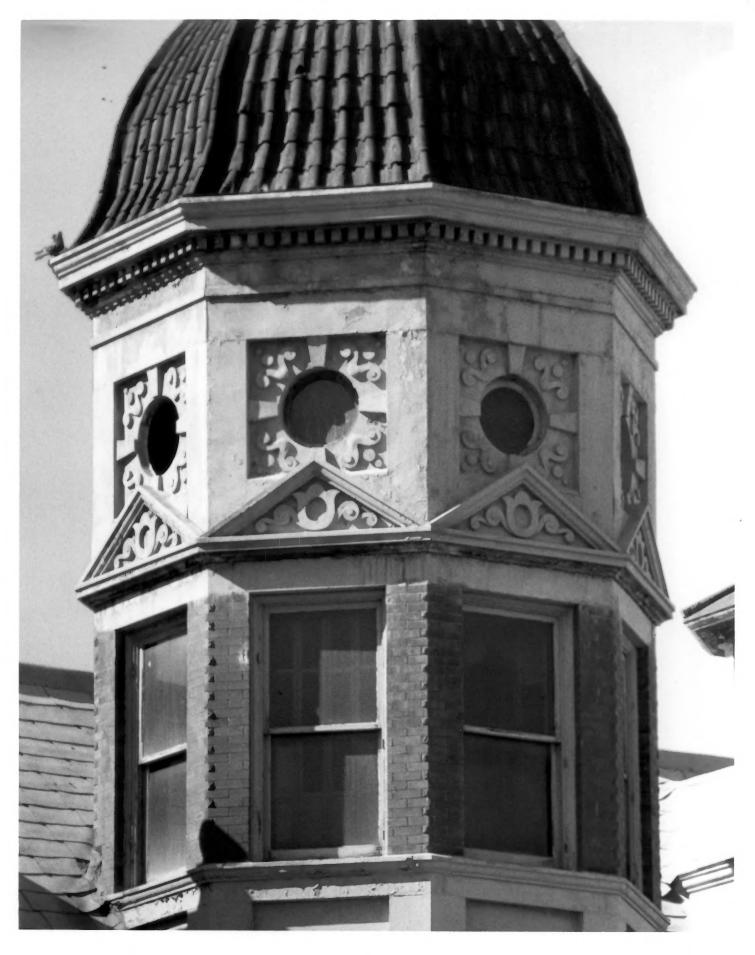

Tower detail OCT 3 1980

Photographer: Charles Edwards, Apr 80
Negative filed at Utah State Historical
Society

0861 8 2 700

Kearns St. Ann's Orphanage 4 of 6 430 East 2100 South Salt Lake City, Salt Lake County, UT Interior fireplace