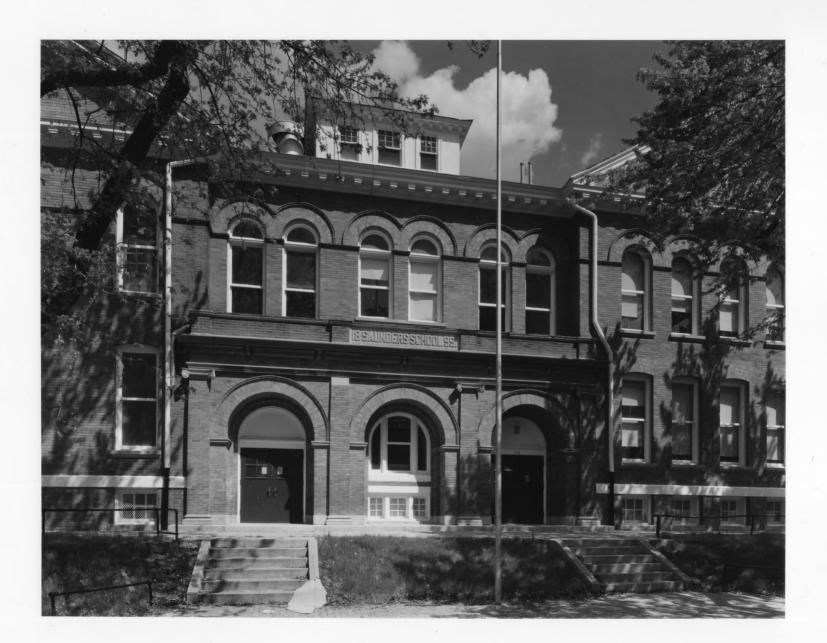

N

Property Saunders School D009-0323-021

Location 415 North 41st Ave.

Photographer Lynn Meyer

Location Omaha City
of Negative Planning Department

View Main entry

Photo No. Taken May, 1985

Photo #2 of 4

Saunders School D009:0323-021 415 North 41st Avenue Omaha, Douglas County, Nebraska

Photo by Lynn Meyer, Omaha City Planning Department May, 1985

Main entry

Property Saunders School D009-0323-021

Location 415 No. 41st Ave.