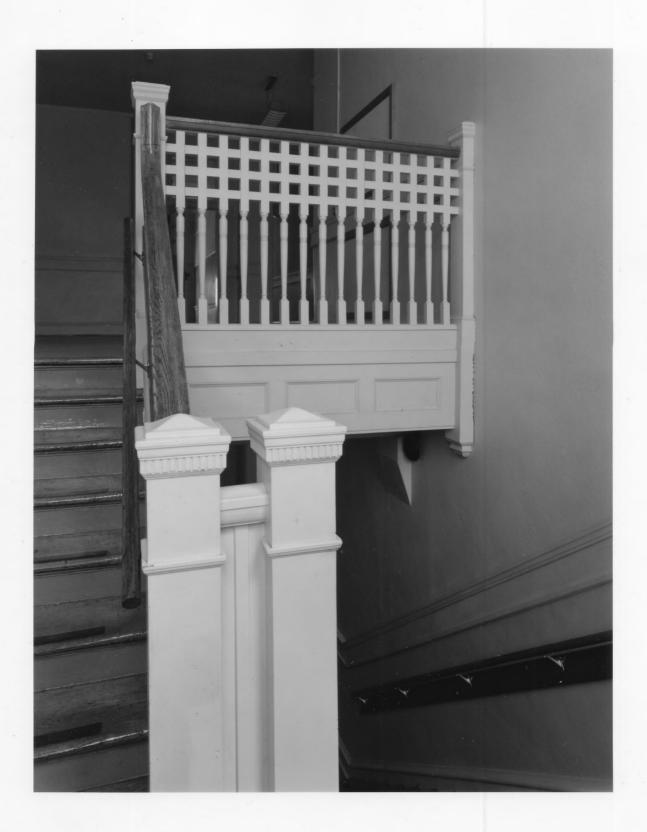

View Stair Detail

Photo No. Taken May, 1985

Photo #4 of 4

Saunders School D009:0323-021 415 North 41st Avenue Omaha, Douglas County, Nebraska

Photo by Lynn Meyer, Omaha City Planning Department May, 1985

Stair detail