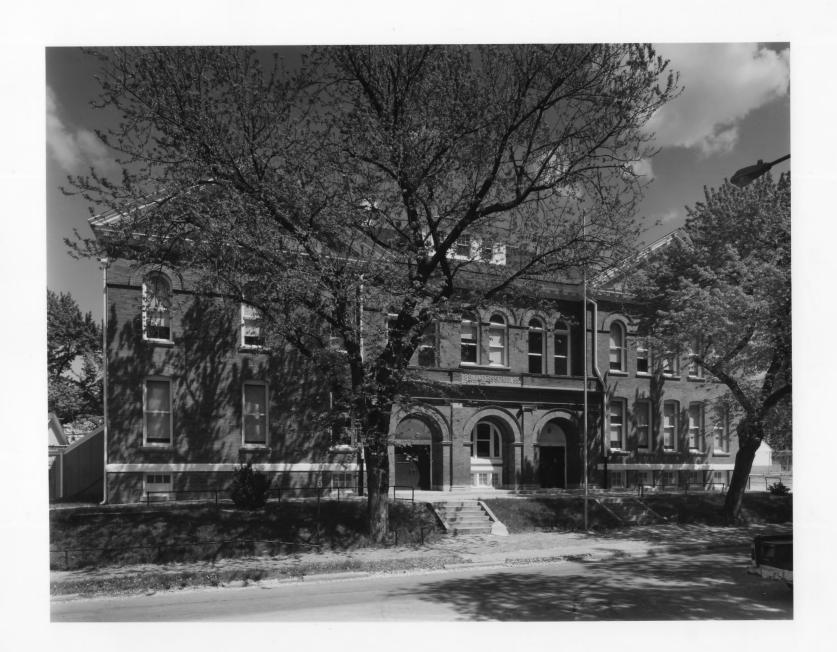

| Property_ | Saunde                               | rs Schoo                          | 1 DOO  | 9-0323-021  |
|-----------|--------------------------------------|-----------------------------------|--------|-------------|
| Location_ | 415 No.                              | rth 41st                          | Ave.   | <u> </u>    |
| Location  | her <u>Lyi</u><br>Omal<br>e Planning | nn Meyer<br>na City<br>Department |        |             |
| View_Lc   | oking SI                             | E at pri                          | ncipal | (west) faca |
| Photo No. |                                      | _ Taken                           | May,   | 1985        |

Photo #1 of 4

Saunders School D009:0323-021 415 North 41st Avenue Omaha, Douglas County, Nebraska

Photo by Lynn Meyer, Omaha City Planning Department May, 1985

Looking southeast at principal (west) facade