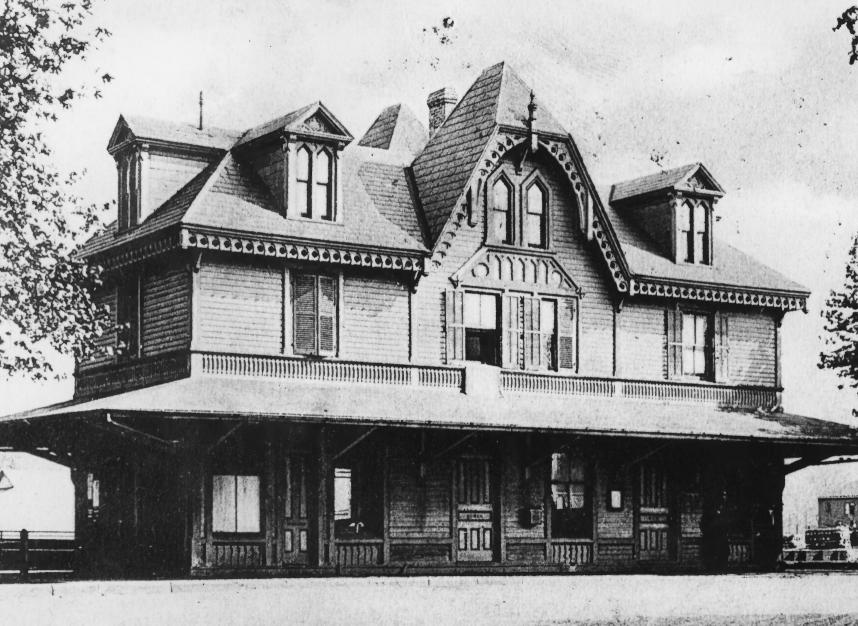

erpass.

JUL 1 7 1980 1 4 1980



## Central Railroad of New Jersey (Fanwood Railroad Station Complex) Union Co. N.J.

#2/4 Fanwood Community House Fanwood, New Jersey
Photographed by B. Markowicz, February 1979
Negative: Transportation Program,
Engineering Quad., Princeton University

Northern and eastern facade taken from the parking lot, north to the station building.

JAN 1 4 1990

JUL I 7 1980



## Central Railroad of New Jersey (Fanwood Railroad Station Complex) anion Co.

Fanwood Community House Fanwood, New Jersey
Photographed by B. Markowicz, February 1979
Negative: Transportation Program,
Engineering Quad., Princeton University

Southern and western facades of the main building Inbound building and the overpass on the right, taken from the southwest.

JAN 1 4 1980 JUL 1 7 1980



I surroad Rachinad Station north side of railroad tracks now known as the Francood Community Center Central Railroad of new Jersey I sowood, her Jersey 07023 (Farwood Railroad Station Complet) 4/4 union co. NJ.