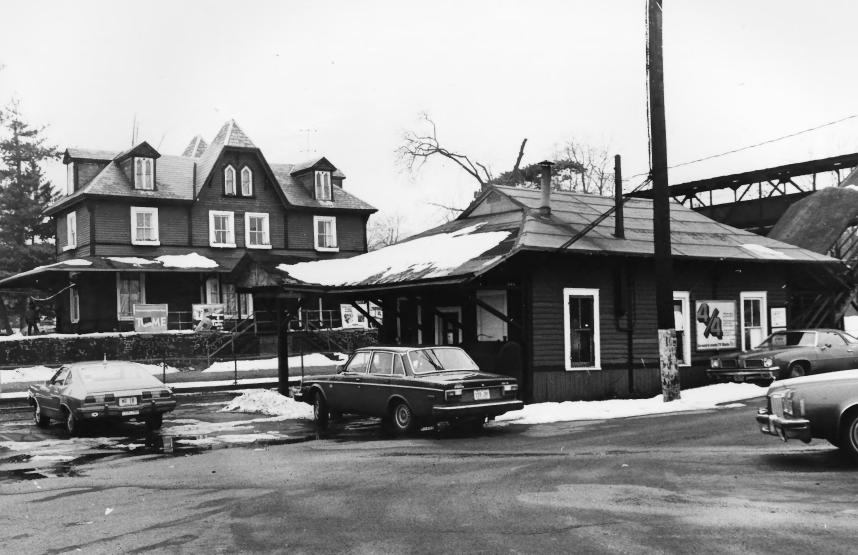

## Central Railroad of New Jersey (Fanwood Railroad Station Complex) anion Co.

Fanwood Community House Fanwood, New Jersey
Photographed by B. Markowicz, February 1979
Negative: Transportation Program,
Engineering Quad., Princeton University

Southern and western facades of the main building Inbound building and the overpass on the right, taken from the southwest.

JAN 1 4 1980 JUL 1 7 1980

I surroad Rachinad Station north side of railroad tracks now known as the Francood Community Center Central Railroad of new Jersey I sowood, her Jersey 07023 (Farwood Railroad Station Complet) 4/4 union co. NJ.