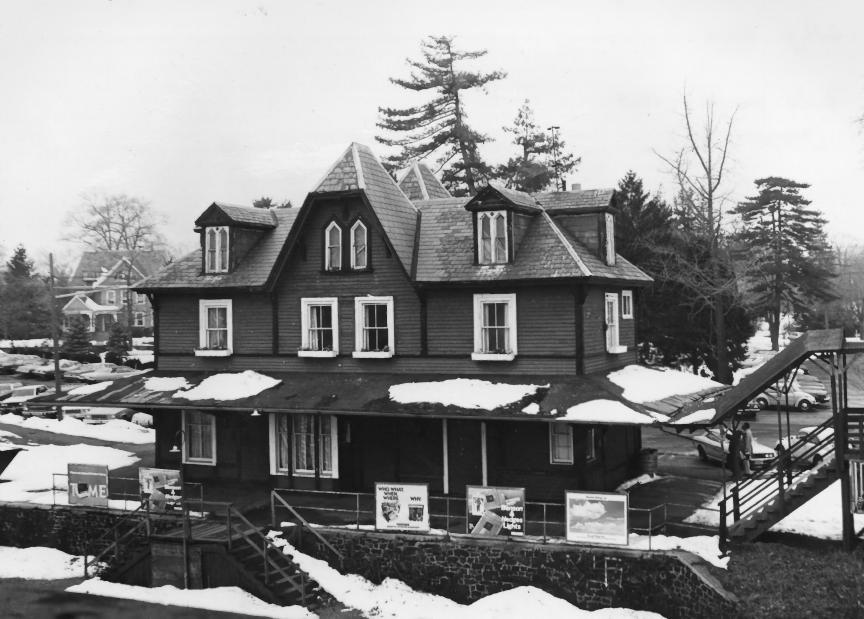

FANWOOD , UNION

N.J. MAIN.

Build Around 1868 (Overpass: 1942)

Central Railroad of new Jersey (Farwood Railroad Station Complex) Union Cl.

Fanwood Community House
Fanwood, New Jersey
Photographed by B. Markowicz, February 1979
Negative: Transportation Program,
Engineering Quad., Princeton University

Southern and eastern facade taken from the

overpass.

JUL 1 7 1980 1 4 1980