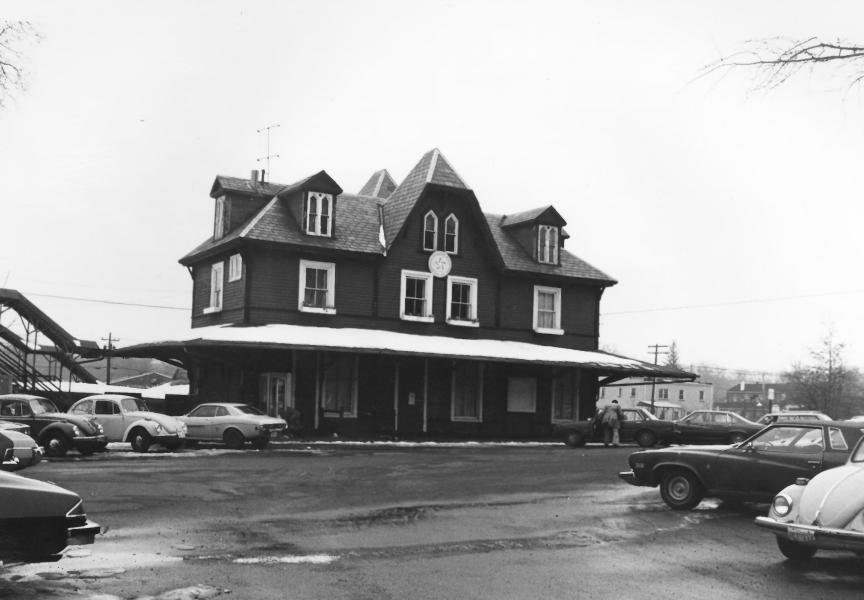

## Central Railroad of New Jersey (Fanwood Railroad Station Complex) Union Co. N.J.

#2/4 Fanwood Community House Fanwood, New Jersey
Photographed by B. Markowicz, February 1979
Negative: Transportation Program,
Engineering Quad., Princeton University

Northern and eastern facade taken from the parking lot, north to the station building.

JAN 1 4 1990

JUL I 7 1980