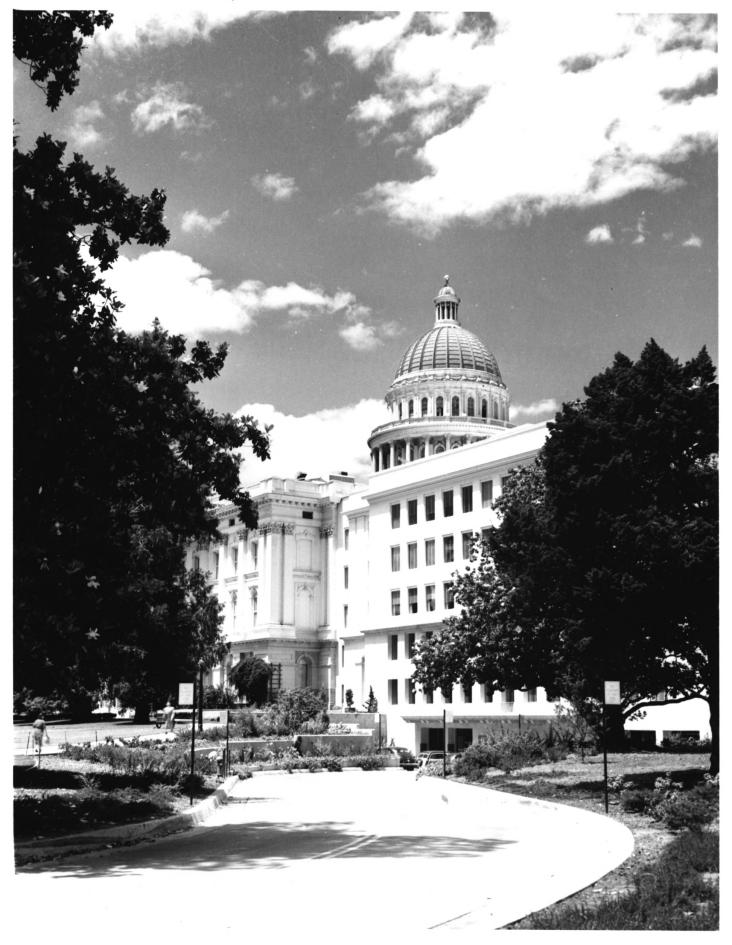

| MPS Number April 3,1973         |
|---------------------------------|
| Title: Calif. State Capital     |
|                                 |
| Loc. Secremento, Calif.         |
| 3105 UNEW CAPITOL FACADE PACING |
| South                           |