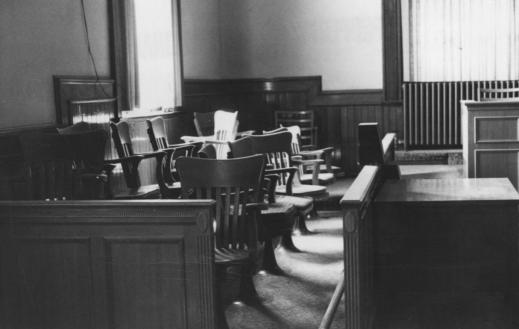

#14 \$ 16 JUL 3 1 1978

Navajo County Courthouse Arizona JUL 3 1 1978 jury box Date: 1977 Negative at Arizona State Parks Bd. #15 04/6 IAN 2 7 1070

Navajo County Courthouse JUL 3 1 1978 Arizona photo of painting based on an 1898 photograph painting by Mrs. Joe Franklin Date: 1976 Negative at Navajo Co. Hist. Society