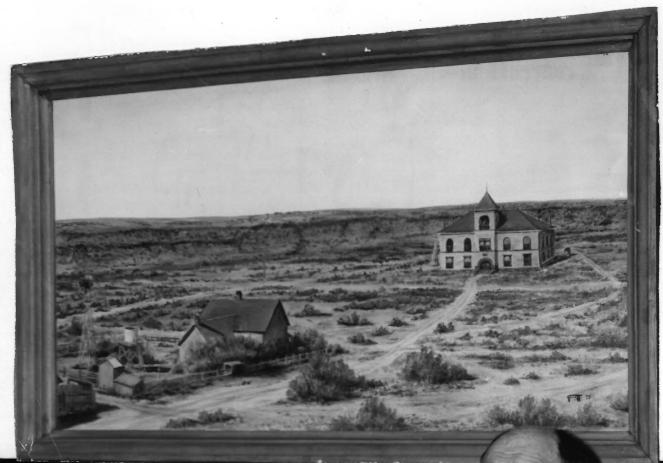

#14 \$ 16 JUL 3 1 1978

Navajo County Courthouse Arizona JUL 3 1 1978 jury box Date: 1977 Negative at Arizona State Parks Bd. #15 04/6 IAN 2 7 1070

Navajo County Courthouse JUL 3 1 1978 Arizona photo of painting based on an 1898 photograph painting by Mrs. Joe Franklin Date: 1976 Negative at Navajo Co. Hist. Society