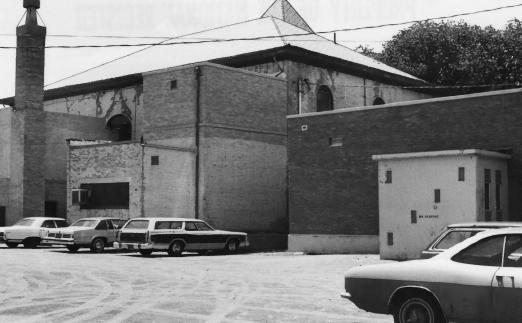

" JAN 2 7 1978

Navajo County Courthouse Arizona tower detail Date: 1977 Negative at Arizona State Parks Bd

Negative at Arizona State Pari

Navajo County Courthouse Arizona looking Southeast Date: 1977 Negative at Arizona State Parks Bd.