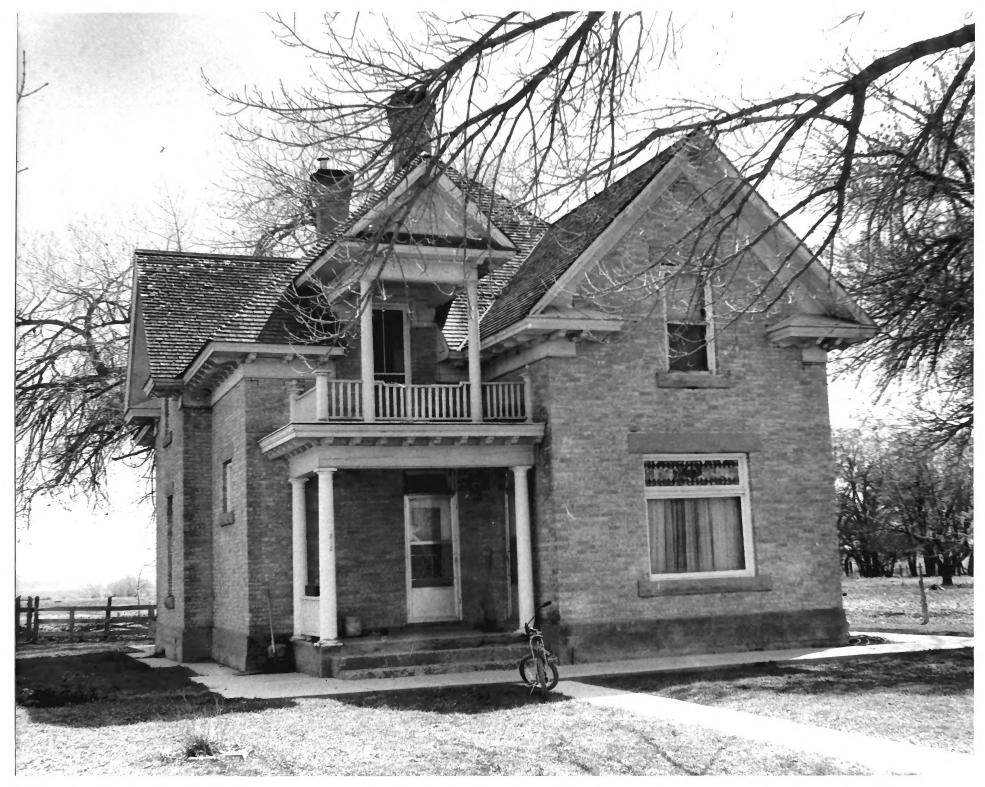

Peter Johansen House Castle Dale, Emery County, UT Photographer: Nancy Taniguchi Date: March 1979 Negative filed at Ut St Hist Soc  $\stackrel{\mbox{\ensuremath{\swarrow}}}{\succeq}$  Front of house looking from  $\stackrel{\mbox{\ensuremath{\bowtie}}}{\succeq}$  west to east. 2 4084 6/6L das 9