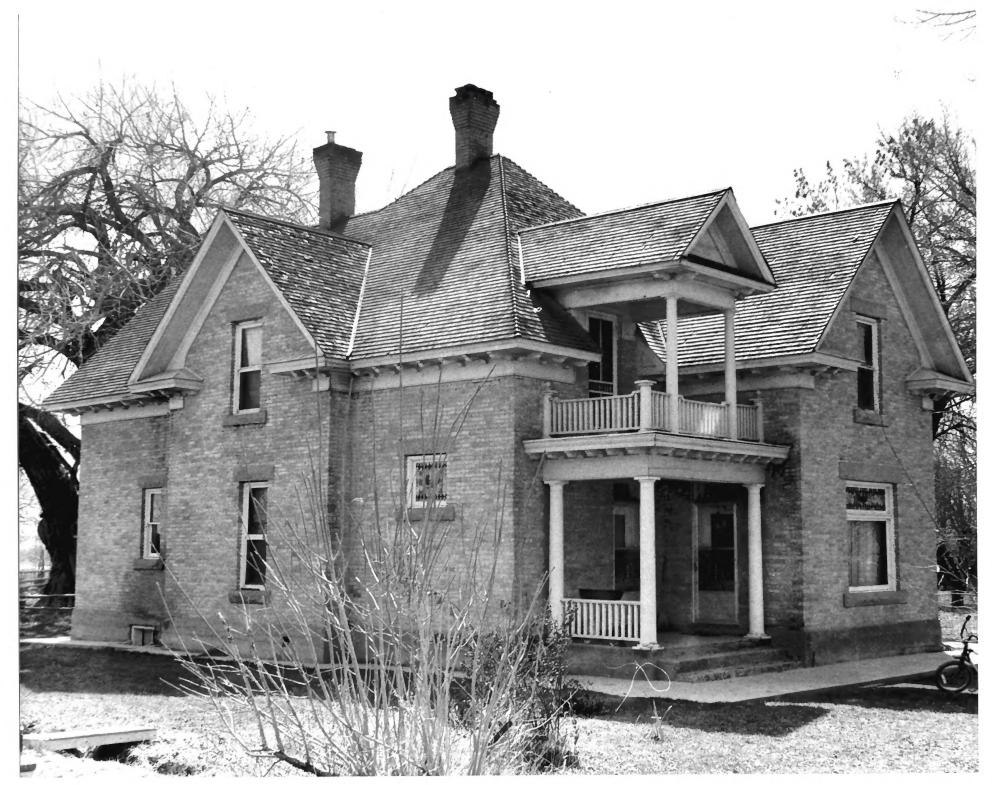

Peter Johansen House Castle Dale, Emery County. UT Photographer: Nancy Taniguchi Date: March 1979 Negative filed at Ut St Hist Soc Front and north side of house looking from northwest to south-1 east. 3074 6 SEP 1979