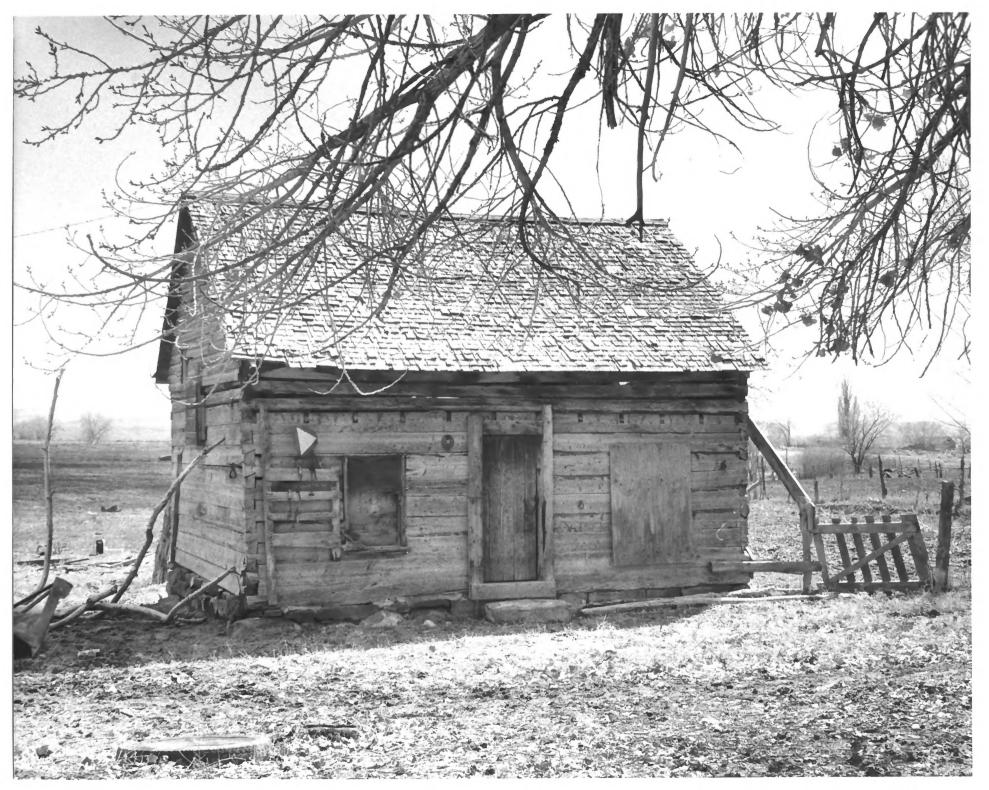

Peter Johansen House Castle Dale, Emery County, UT Photographer: Nancy Taniguchi Date: March 1979 Negative filed at Ut St Hist Soc Granary front view looking from west to 8 SEP 1979

Peter Johansen House Castle Dale, Emery County, UT Photographer: Nancy Taniguchi Date: March 1979 Negative filed at Ut St Hist Soc Bryan Johansen Cabin (1936-1937) view of west and south sides looking from SW to NE.