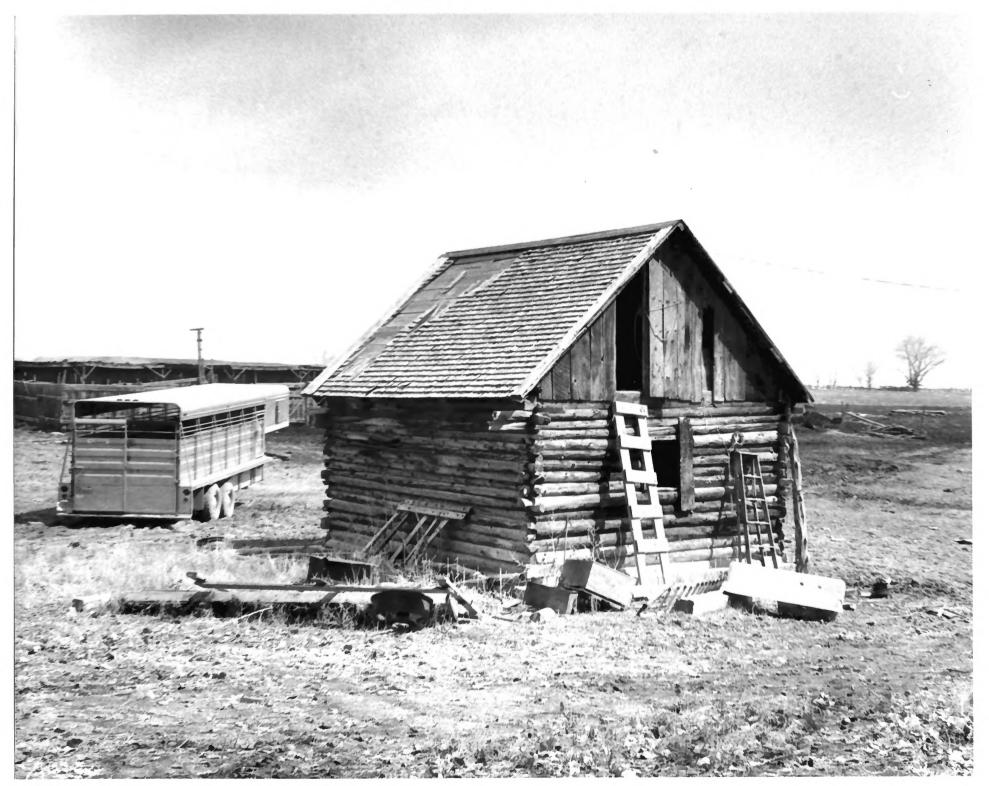

Peter Johansen House Castle Dale, Emery County, UT Photographer: Nancy Taniguchi Date: March 1979 Negative filed at Ut St Hist Soc Granary front view looking from west to 8 SEP 1979

Peter Johansen House Castle Dale, Emery County, UT Photographer: Nancy Taniguchi Date: March 1979 Negative filed at Ut St Hist Soc Bryan Johansen Cabin (1936-1937) view of west and south sides looking from SW to NE.