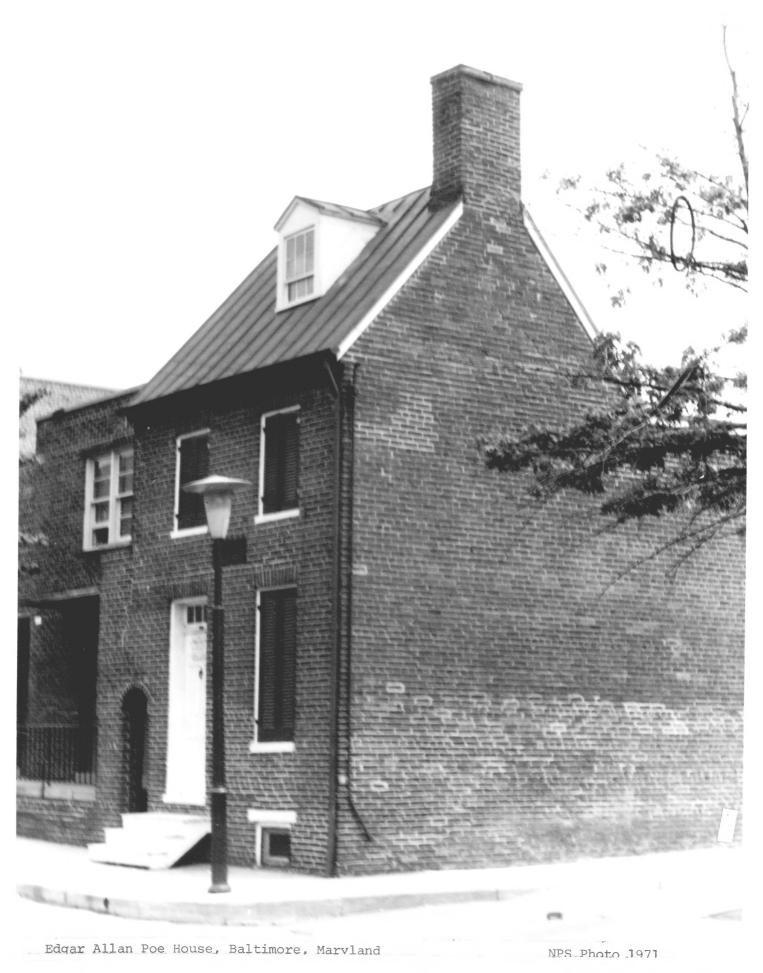

| Form No.<br>(7/72) | 10-301a UNITED STATES DEPARTMENT OF THE INTERIOR<br>NATIONAL PARK SERVICE |                                   |                                               |         | STATE<br>Maryland |      |  |  |  |  |
|--------------------|---------------------------------------------------------------------------|-----------------------------------|-----------------------------------------------|---------|-------------------|------|--|--|--|--|
|                    | N                                                                         | ATIONAL REGISTER OF HI            | Baltimore (City)<br>FOR NPS USE ONLY          |         |                   |      |  |  |  |  |
|                    |                                                                           | PROPERTY PHOTOGRAP                |                                               |         |                   |      |  |  |  |  |
| S                  | (Ty                                                                       | pe all entries - attach to or enc | tries - attach to or enclose with photograph) |         | ENTRY NUMBER      | DATE |  |  |  |  |
| <b>z</b> 1.        | NAME                                                                      |                                   |                                               |         |                   |      |  |  |  |  |
| 0                  | COMMON:                                                                   | Edgar Allen Poe                   | Edgar Allen Poe House                         |         |                   |      |  |  |  |  |
| -                  | AND/OR HIST                                                               |                                   |                                               |         |                   |      |  |  |  |  |
| ⊢ 2.               | - 2. LOCATION                                                             |                                   |                                               |         |                   |      |  |  |  |  |
| U                  | STREET AND                                                                |                                   |                                               |         |                   |      |  |  |  |  |
|                    | 203 Amity Street                                                          |                                   |                                               |         |                   |      |  |  |  |  |
|                    | CITY OR TOWN:                                                             |                                   |                                               |         |                   |      |  |  |  |  |
| R                  | Baltimore                                                                 |                                   |                                               |         |                   |      |  |  |  |  |
| F                  | STATE:                                                                    | Manual and 1                      | CODE                                          | COUNTY: |                   | CODE |  |  |  |  |
| N                  |                                                                           | Maryland                          | 24                                            | Bal     | timore            | 510  |  |  |  |  |
| Z                  | PHOTO REFERENCE                                                           |                                   |                                               |         |                   |      |  |  |  |  |
| -                  | PHOTO CRED                                                                |                                   | National Park Service Photograph              |         |                   |      |  |  |  |  |
|                    | DATE OF PH                                                                |                                   |                                               |         |                   |      |  |  |  |  |
| ш                  | NEGATIVE FI                                                               |                                   |                                               |         |                   |      |  |  |  |  |
| ш                  | Historic Sites Survey 4. IDENTIFICATION                                   |                                   |                                               |         |                   |      |  |  |  |  |
| S                  |                                                                           |                                   |                                               |         |                   |      |  |  |  |  |
|                    | Describe view, Direction, etc.<br>Side view of front, looking north east. |                                   |                                               |         |                   |      |  |  |  |  |
|                    |                                                                           |                                   |                                               |         |                   |      |  |  |  |  |