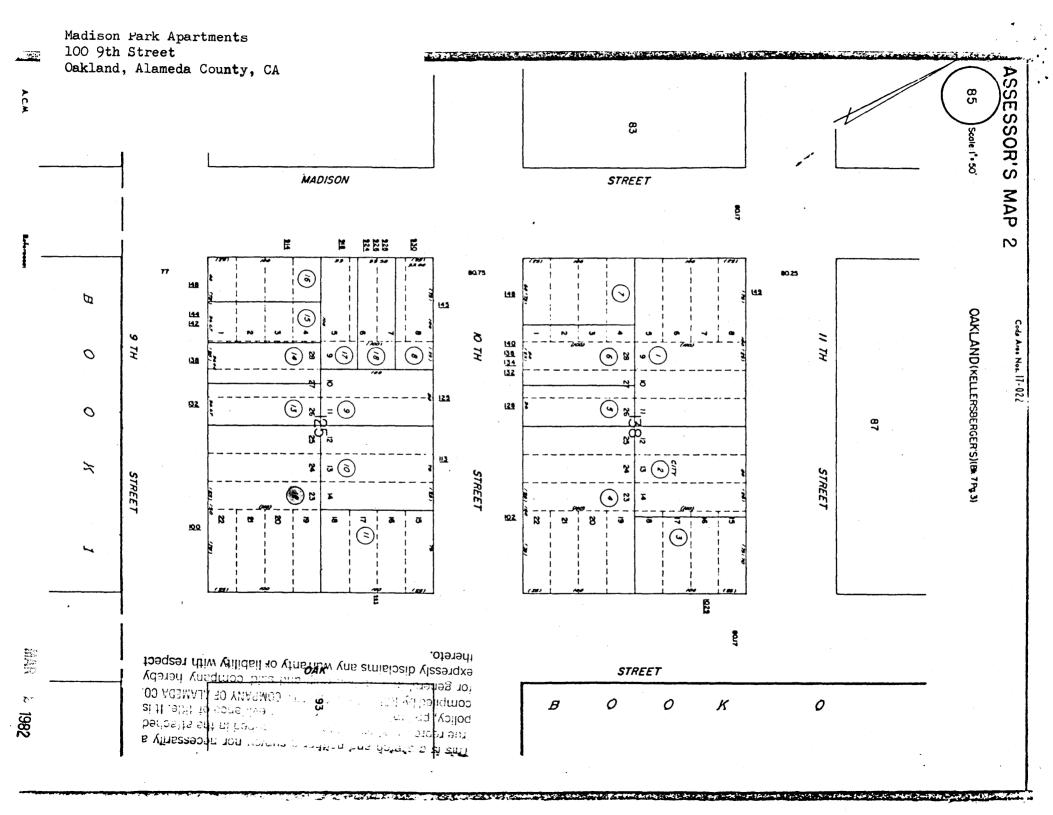

# National Register of Historic Places Inventory—Nomination Form

See instructions in *How to Complete National Register Forms*Type all entries—complete applicable sections

| <u>1. Nam</u>                                              | е                                                                          |                                          |                             | RECEIVED                                                                           |
|------------------------------------------------------------|----------------------------------------------------------------------------|------------------------------------------|-----------------------------|------------------------------------------------------------------------------------|
| historic T                                                 | Madison Park                                                               | Apartments                               |                             | AUG 0 7 1981                                                                       |
| and/or common                                              |                                                                            |                                          | ,                           | OHP                                                                                |
| 2. Loca                                                    | tion                                                                       |                                          |                             |                                                                                    |
| street & number                                            | 100 9th St                                                                 | reet                                     |                             | not for publication                                                                |
| city, town                                                 | Oakland                                                                    | vicinity o                               | of congressional distri     | ict 8                                                                              |
| state                                                      | California                                                                 | code 🔾 co                                | ounty Alameda               | code 💇 🖯                                                                           |
| 3. Clas                                                    | sification                                                                 |                                          |                             |                                                                                    |
| Category  district  X building(s)  structure  site  object | Ownership public private both Public Acquisition in process being consider | yes: restricte                           | entertainment government    | museum park private residence religious scientific transportation X other:apartmen |
| ame See Co                                                 | ntinuation Shee                                                            | :0                                       |                             |                                                                                    |
| city, town                                                 |                                                                            | vicinity o                               | of sta                      | te                                                                                 |
| 5. Loca                                                    | tion of Le                                                                 | egal Descri                              | ption                       |                                                                                    |
| ourthouse, regis                                           | try of deeds, etc.                                                         | Alameda County Cou                       | rthouse                     |                                                                                    |
| street & number                                            |                                                                            | 1225 Fallon Street                       |                             |                                                                                    |
| city, town                                                 |                                                                            | Oakland 94612                            | sta                         | te California                                                                      |
| 6. Repr                                                    | esentatio                                                                  | n in Existin                             | g Surveys                   |                                                                                    |
| <b>itle</b> Design F                                       | desources Survey                                                           | has th                                   | is property been determined | l elegible? yesx no                                                                |
| date January                                               | 1962                                                                       |                                          | federai                     | state county _x_ loca                                                              |
| lepository for su                                          | way racarda                                                                | Planning Departmen<br>& Washington Stree | t, Oakland City Hall        |                                                                                    |
| city, town                                                 | Oakla                                                                      | nd                                       | sta                         | te California                                                                      |

The large rectangular plan of the building (95'x145') is bisected along the short axis into symmetrical halves by the front entry court (10'x42') and by the rear light court (8'x29'). Each half of the building is in turn cut into by two deep narrow courts (6'x38') equidistantly placed along the side elevations to provide light and access to fire escapes. Four square lightwells pierce the building's interior.