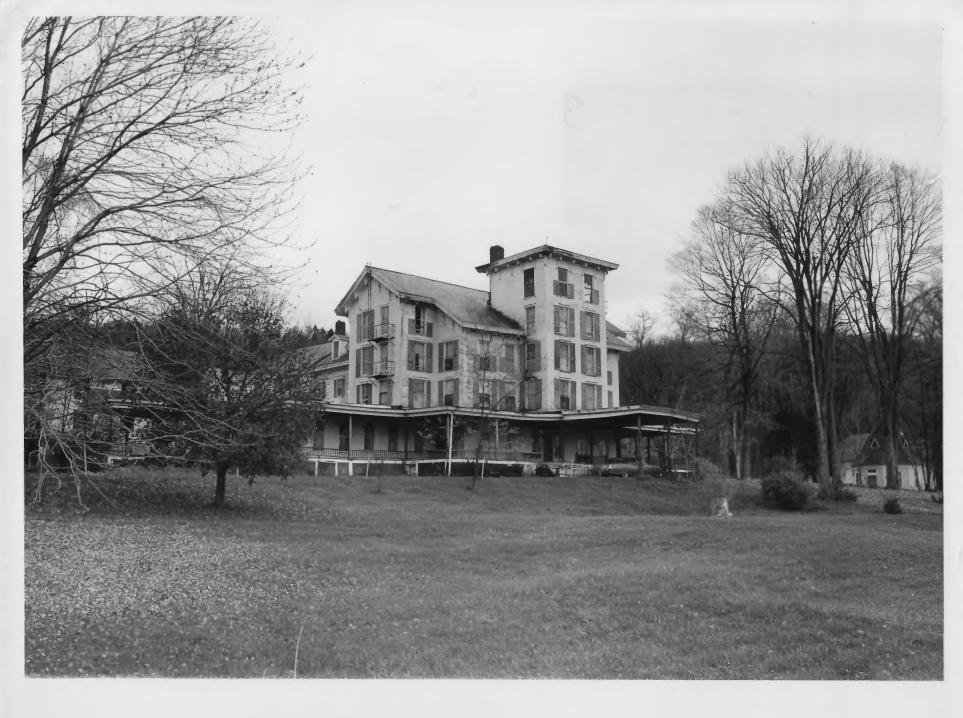

79A 301

IDA

Hyde Manor Ayle's Hotel Sudbury, Vermont

Credit: Margaret DeLaittre

Date: October 1979 Rutland Co. Negative filed at Vermont Division for

Historic Preservation

Description: Main Building (#1); View facing

Photograph 1# southeast.

JAN 1 4 1980

Vt. Div. for Historic Preservation Addison County Sudbury 10/79 Hyde Manor Complex, Main Building 79-A-301 Margaret DeLaittre