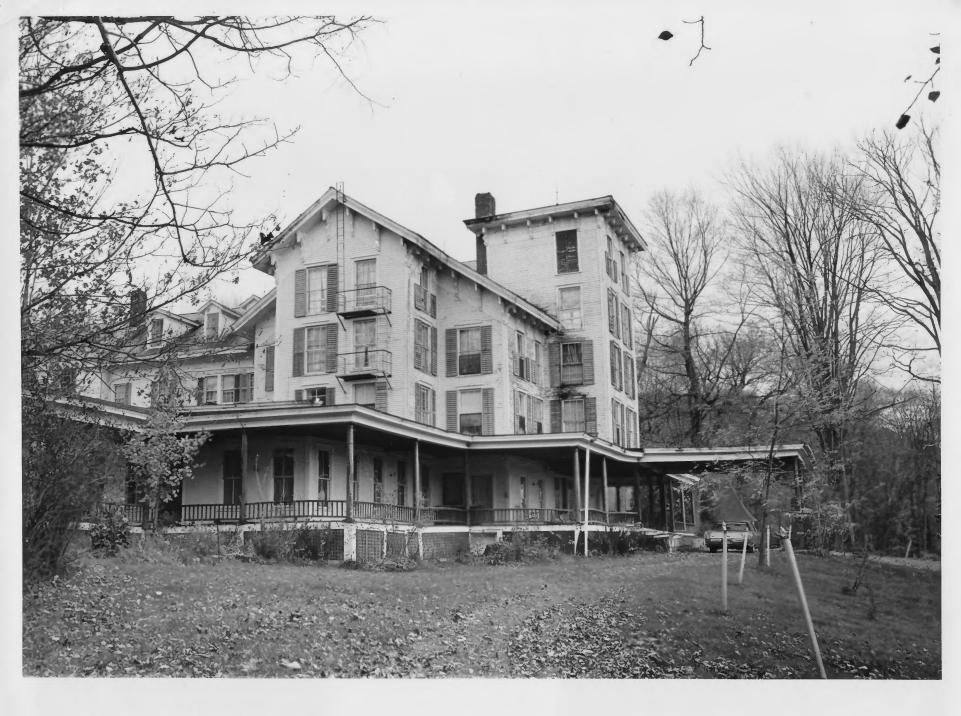

## 79A 301 15A

Hyde Manor

Sudbury, Vermont

Credit: Margaret DeLaittre

Date: October 1979 Rutland

Negative filed at Vermont Division for

Historic Preservation

Description: Main Building (#1); View facing

Photograph 2 & southeast.

Vt. Div. for Historic Preservation Addison County Sudbury 10/79 Hyde Manor Complex, Main Building 79-A-301 Margaret DeLaittre