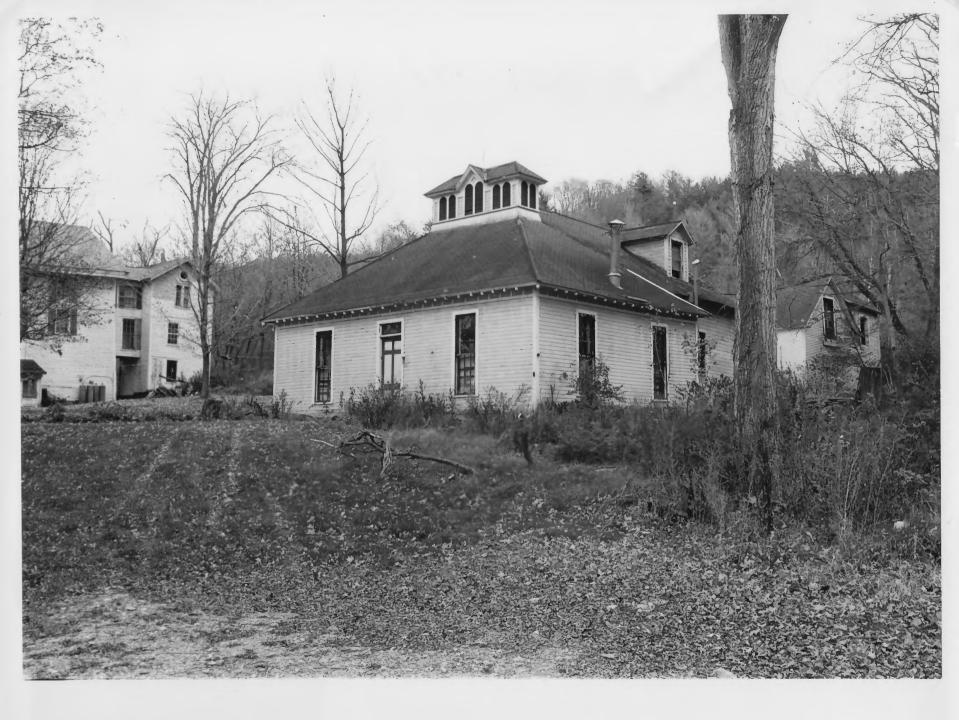

### PAA 301 8A

Hyde Manor Hyde's Hotel
Sudbury, Vermont JAN 14 1980

Credit: Margaret DeLaittre
Date: October 1979 Rutland Co.

Negative filed at Vermont Division for

Historic Preservation

Description: Round House (#2); View facing

Photograph 349west.

Vt. Div. for Historic Preservation Addison County Sudbury 10/79 Hyde Manor Complex, Round House 79-A-301 Margaret DeLaittre