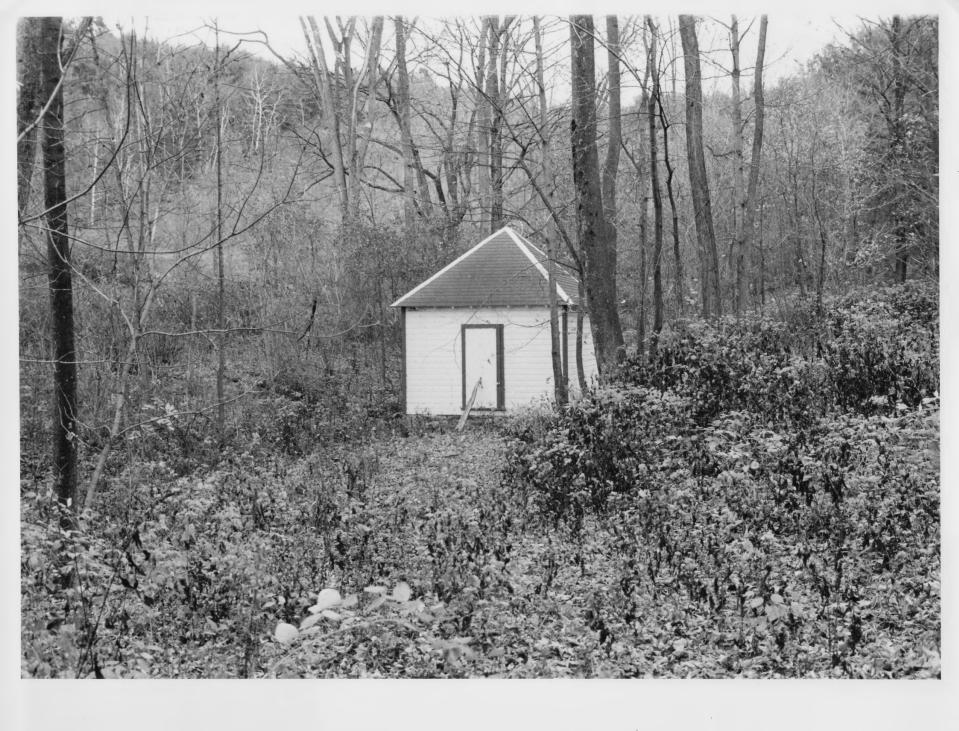

Date: October 1979 Ruthung Co,

Negative filed at Vermont Division for

Hsitoric Preservation

Description: Srping House (#7); View facing

Photograph 6 d east.

APR 1 1990

Vt. Div. for Historic Preservation Addison County Sudbury Hyde Manor Complex, Spring House Margaret DeLaittre 79-A-301