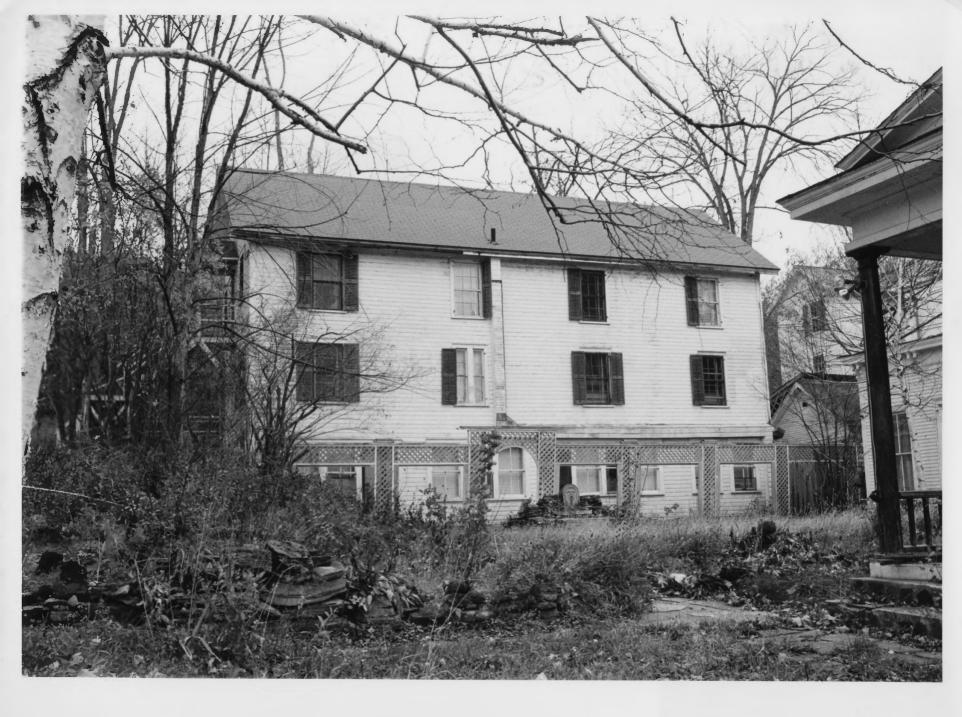

79A 301

IDA

Hyde Manor Ayle's Hotel Sudbury, Vermont

Credit: Margaret DeLaittre

Date: October 1979 Rutland Co. Negative filed at Vermont Division for

Historic Preservation

Description: Main Building (#1); View facing

Photograph 1# southeast.

JAN 1 4 1980

Vt. Div. for Historic Preservation Addison County Sudbury 10/79 Hyde Manor Complex, Main Building 79-A-301 Margaret DeLaittre