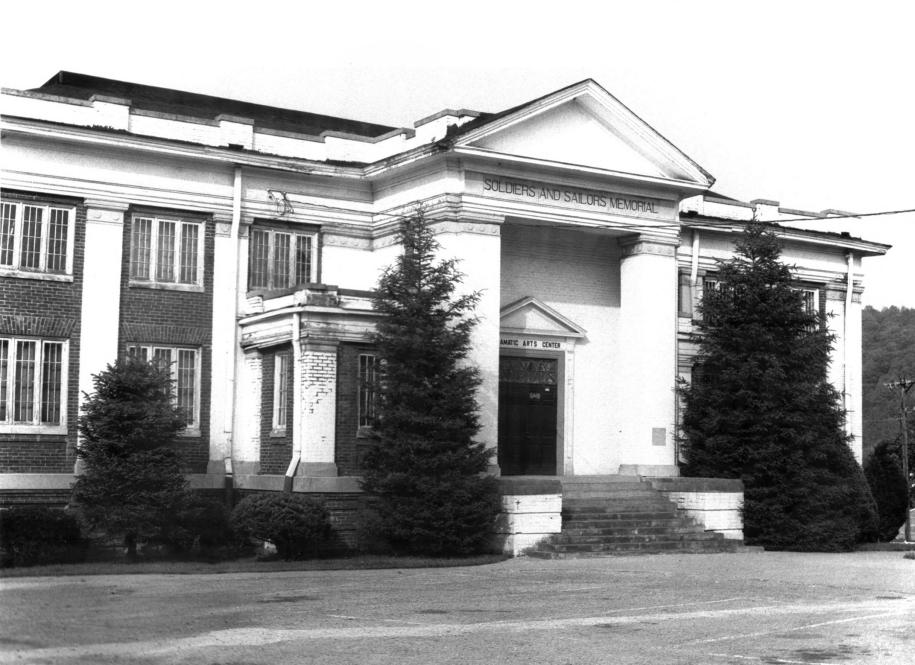

## KENTUCKY HERITAGE COUNCIL STATE HISTORIC PRESERVATION OFFICE FRANKFORT, KENTUCKY 40601

Name <u>SOLDIERS & SAILORS MEMORIAL GYMNASIUM</u> Location Union College Campus, Barbourville

Photographer Peggy Bruce Smith

Date Taken\_\_\_\_\_1984

Negative Location Union College Develop.Office

View\_\_\_\_Southwest\_Elevation\_\_\_\_\_

| KENTUCKY HERITAGE COUNCIL<br>STATE HISTORIC PRESERVATION OFFICE<br>FRANKFORT, KENTUCKY 40601 |
|----------------------------------------------------------------------------------------------|
| NameSOLDIERS & SAILORS MEMORIAL GYMNASIUM                                                    |
| Location Union College Campus, Barbourville                                                  |
| Photographer Peggy Bruce Smith                                                               |
| Date Taken1984                                                                               |
| Negative Location Union College Develop. Office                                              |
| View_Northeast_Elevation                                                                     |
| Photo #3                                                                                     |