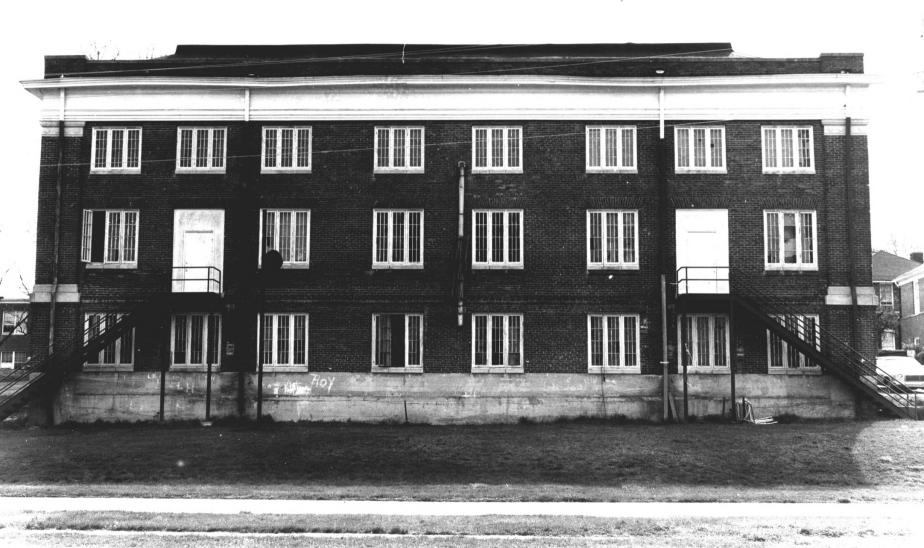

Date Taken\_\_\_\_\_1984

Negative Location Union College Develop.Office

View\_\_\_\_Southwest\_Elevation\_\_\_\_\_

| KENTUCKY HERITAGE COUNCIL<br>STATE HISTORIC PRESERVATION OFFICE<br>FRANKFORT, KENTUCKY 40601 |
|----------------------------------------------------------------------------------------------|
| NameSOLDIERS & SAILORS MEMORIAL GYMNASIUM                                                    |
| Location Union College Campus, Barbourville                                                  |
| Photographer Peggy Bruce Smith                                                               |
| Date Taken1984                                                                               |
| Negative Location Union College Develop. Office                                              |
| View_Northeast_Elevation                                                                     |
| Photo #3                                                                                     |