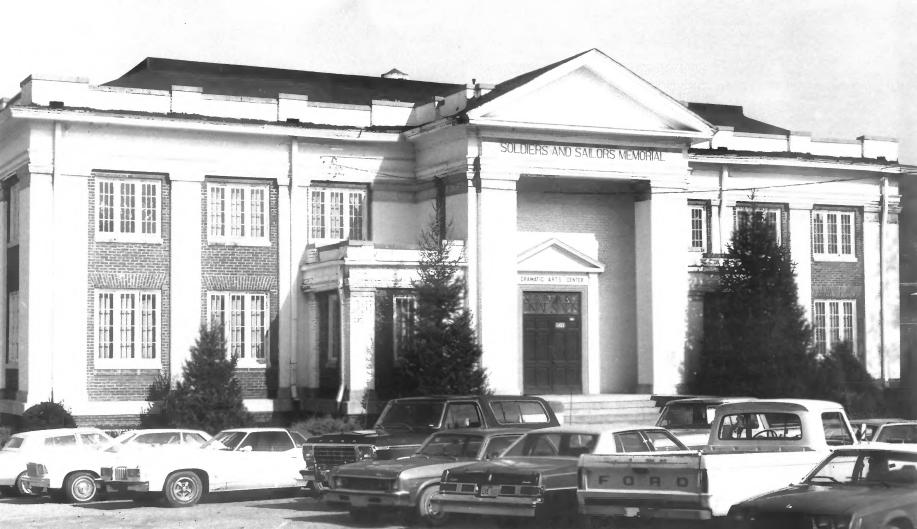

| KENTUCKY HERITAGE COUNCIL<br>STATE HISTORIC PRESERVATION OFFICE<br>FRANKFORT, KENTUCKY 40601 |
|----------------------------------------------------------------------------------------------|
| Name SOLDIERS AND SAILORS MEMORIAL GYMNASIUM                                                 |
| Location Union College Campus, Barbourville                                                  |
| Photographer Peggy Bruce Smith                                                               |
| Date Taken1984                                                                               |
| Negative Location Union College Develop.Office                                               |
| ViewSouthwest Elevation                                                                      |
|                                                                                              |