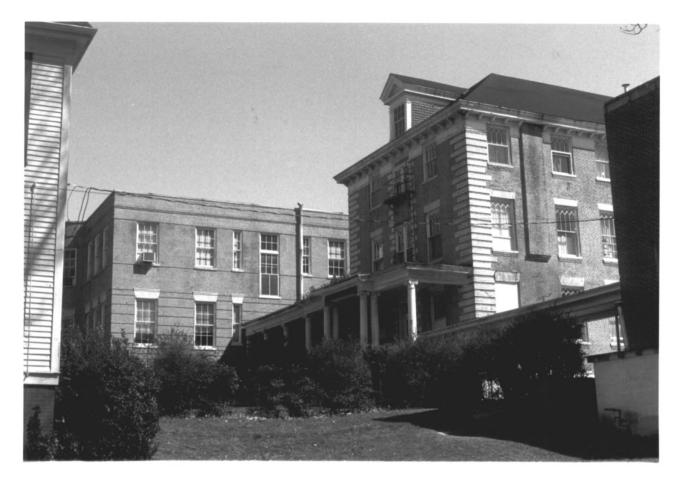

Photo - 690/125-

DOE

.111 2 2 1979

Port Libron Muttiple Resource Law CHAMBERLAIN-HUNT ACADEMY HISTORIC DISTRICT Port Gibson, Mississippi Jack A. Gold January, 1979

Mississippi Department of Archives and History Guthrie Hall, McComb Hall (Chamberlain-Hunt Academy). View to northeast.

View to northwest.

Photo 2908 72 07 125

111 22 1979

Dort Libson Multiple Resource area CHAMBERLAIN-HUNT ACADEMY HISTORIC DISTRICT Port Gibson, Mississippi Clarborne Cd. January, 1979 Mississippi Department of Archives and History McComb, Guthrie Halls; view to east Photo # 83 07 125 MAY 3 0 1979