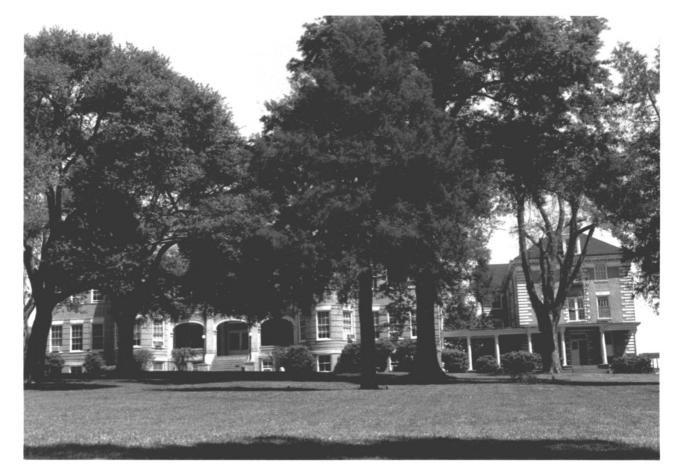

Photo 200 100x125

JUL 22 1979

Port Gibson Multiple Resource area
CHAMBERLAIN-HUNT ACADEMY HISTORIC DISTRICT
Port Gibson, Mississippi
Jack A. Gold

Laulanne
Co.

January, 1979
Mississippi Department of Archives and History
Guthrie Hall (Chamberlain-Hunt Academy).

View to northwest.

Photo 2908 72 07 125

111 22 1979

Dort Libson Multiple Resource area CHAMBERLAIN-HUNT ACADEMY HISTORIC DISTRICT Port Gibson, Mississippi Clarborne Cd. January, 1979 Mississippi Department of Archives and History McComb, Guthrie Halls; view to east Photo # 83 07 125 MAY 3 0 1979