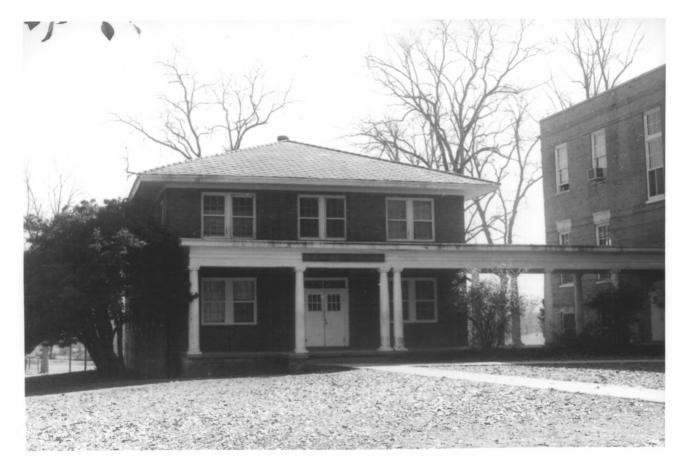

.11 22 1979

Port Selson Multiple Resource area CHAMBERLAIN-HUNT ACADEMY HISTORIC DISTRICT Port Gibson, Mississippi Po Vaiborne Ca Jack A. Gold January, 1979 Mississippi Department of Archives and History McComb Hall, Old President's House; view to south. Photo 289 68 W/ 125 DOE 22 1979

JUL 22 1979

Fort If ilson Multiple Resource area CHAMBERLAIN-HUNT ACADEMY HISTORIC DISTRICT Port Gibson, Mississippi Clarborne Co. Jack A. Gold January, 1979 Mississippi Department of Archives and History Old President's House (Chamberlain-Hunt Academy). View to south. Photo 200 71 0/125