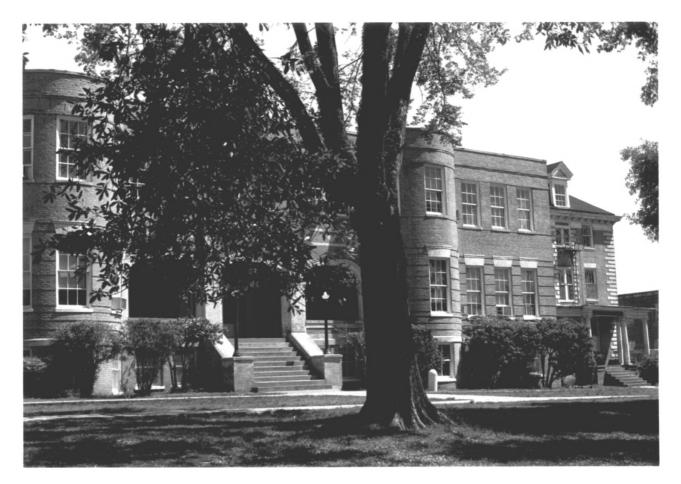

JUL 22 1979

Fort If ilson Multiple Resource area CHAMBERLAIN-HUNT ACADEMY HISTORIC DISTRICT Port Gibson, Mississippi Clarborne Co. Jack A. Gold January, 1979 Mississippi Department of Archives and History Old President's House (Chamberlain-Hunt Academy). View to south. Photo 200 71 0/125