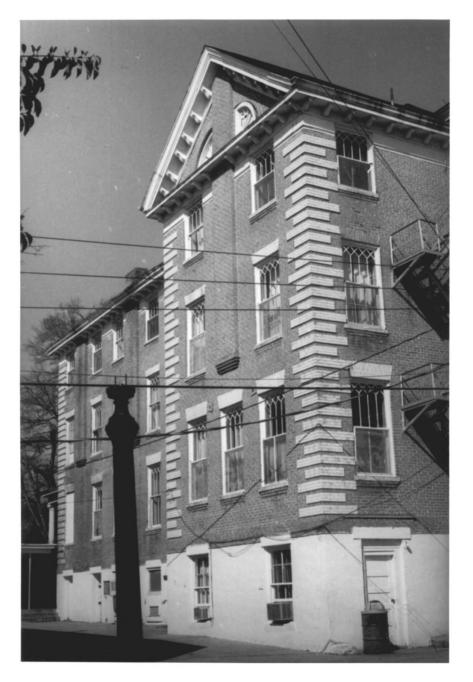

JUL 22 1979

Jost Gibson Multiple Resorace area CHAMBERLAIN-HUNT ACADEMY HISTORIC DISTRICT Port Gibson, Mississippi Jack A. Gold January, 1979 Mississippi Department of Archives and History McComb Hall (Chamberlain-Hunt Academy). View to northeast. Photo 289B 67 4/25