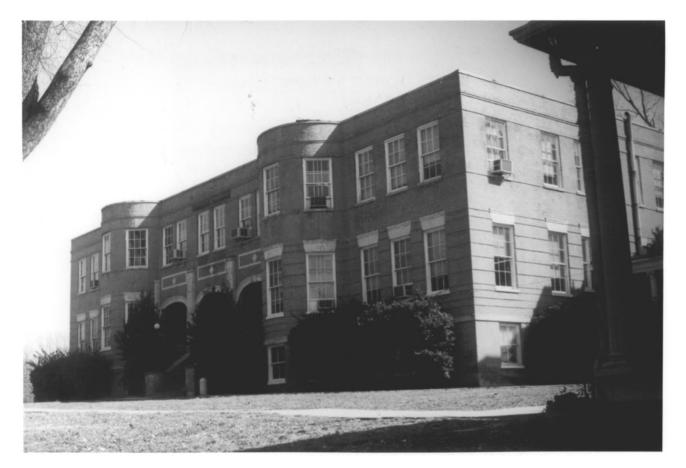

JUL 22 1979

Jost Gibson Multiple Resorace area CHAMBERLAIN-HUNT ACADEMY HISTORIC DISTRICT Port Gibson, Mississippi Jack A. Gold January, 1979 Mississippi Department of Archives and History McComb Hall (Chamberlain-Hunt Academy). View to northeast. Photo 289B 67 4/25