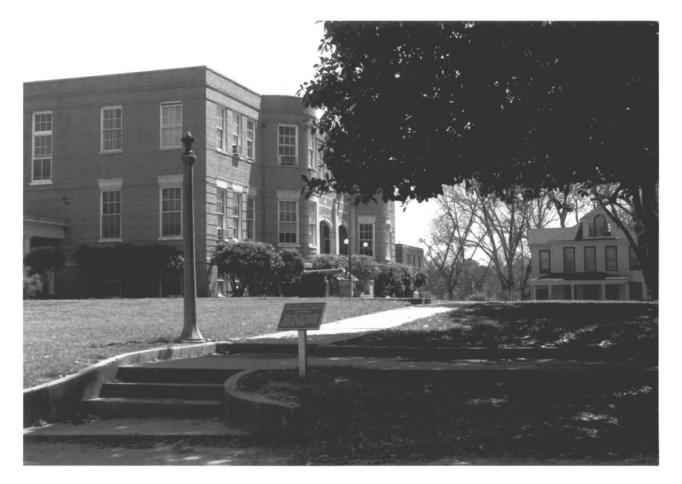

.11 22 1979

Port Selson Multiple Resource area CHAMBERLAIN-HUNT ACADEMY HISTORIC DISTRICT Port Gibson, Mississippi Po Vaiborne Ca Jack A. Gold January, 1979 Mississippi Department of Archives and History McComb Hall, Old President's House; view to south. Photo 289 68 W/ 125 DOE 22 1979