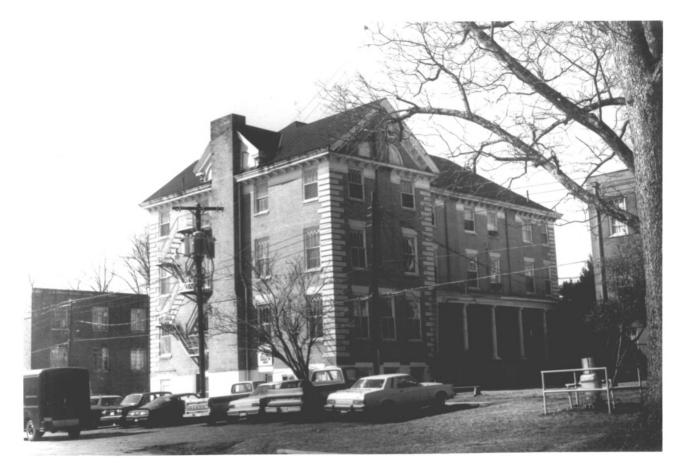

Dort Gibsun Muttiple Resource area CHAMBERLATN-HUNT ACADEMY HISTORIC DISTRICT Port Gibson, Mississippi Clarborne Ca Jack A. Gold January, 1979 Mississippi Department of Archives and History Guthrie Hall (Chamberlain-Hunt Academy). View to southwest.