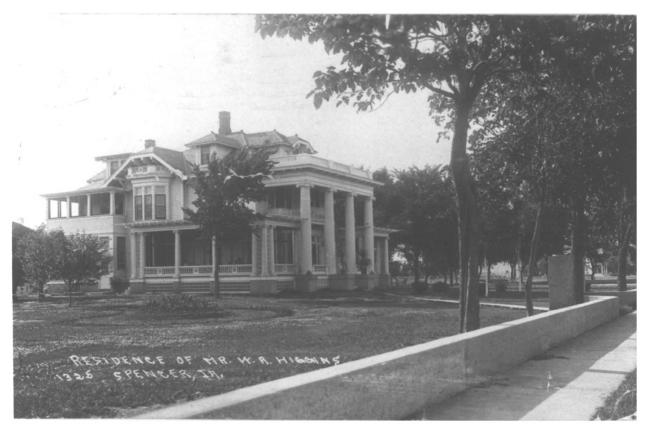

Adams-Higgins House 1215 N. Grand Ave. Spencer, Clay County, Iowa Photo No. 7 By: Not known Date: c. 1915 View: Postcard view to northwest.