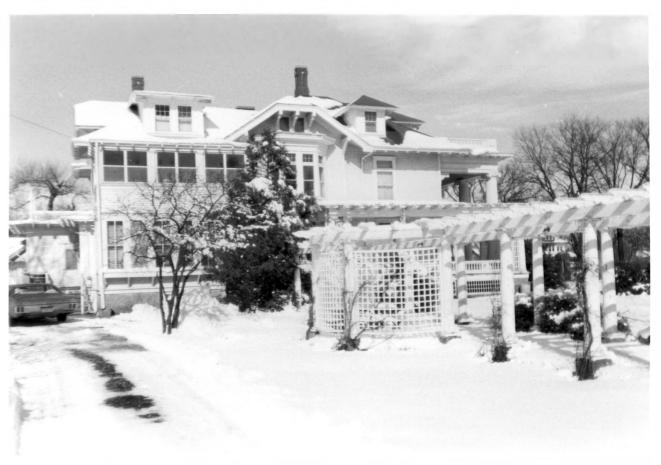

Adams-Higgins House 1215 N. Grand Ave. Spencer, Clay County, Iowa Photo No. 5 By: Paul Brenner Date: February 1984 View: north, south face and arbor.

Adams-Higgins House 1215 N. Grand Ave. Spencer, Clay County, Iowa Photo No. 6 By: Paul Brenner Date: February 1984 View: northeast, west rear of house, playhouse to left.