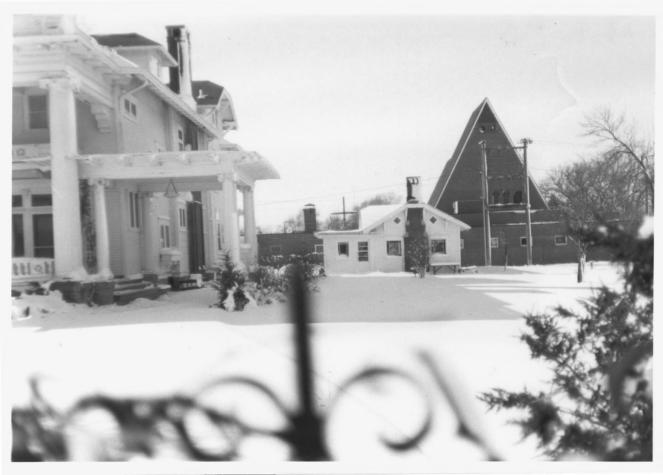

Adams-Higgins House 1215 N. Grand Ave. Spencer, Clay County, Iowa Photo No. 5 By: Paul Brenner Date: February 1984 View: north, south face and arbor.

Adams-Higgins House 1215 N. Grand Ave. Spencer, Clay County, Iowa Photo No. 6 By: Paul Brenner Date: February 1984 View: northeast, west rear of house, playhouse to left.