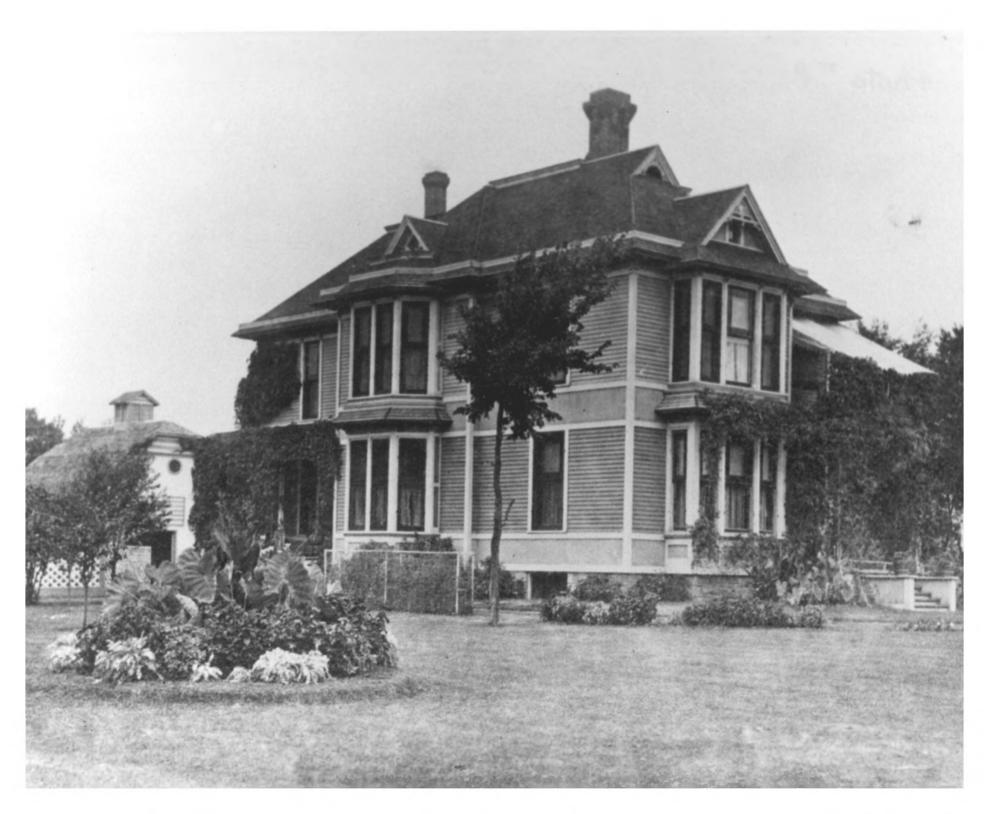

Adams-Higgins House 1215 N. Grand Spencer, Clay County, Iowa Photo No. 1 By: Not known Date: 1890's. View: to northwest

Adams -Higgins House 1215 N. Grand Ave. Spencer, Clay County, Iowa Photo No. 2 Bv: Paul Brenner Date: February 1984 View: west, east face.