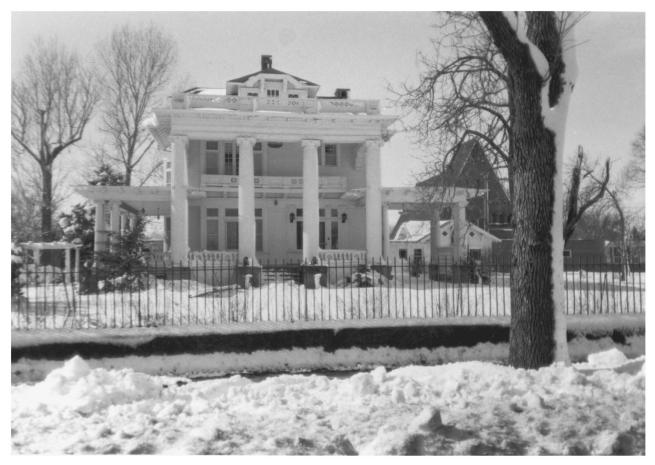

Adams-Higgins House 1215 N. Grand Ave. Spencer, Clay County, Iowa Photo No. 3 By: Paul Brenner Date: February 1984 View: south, north face

- Adams-Higgins House 1215 N. Grand Ave. Spencer, Clay County, Iowa Photo No. 4
- By: Paul Brenner
- Date: February 1984
- View: west, along north face of house, playground in distance.