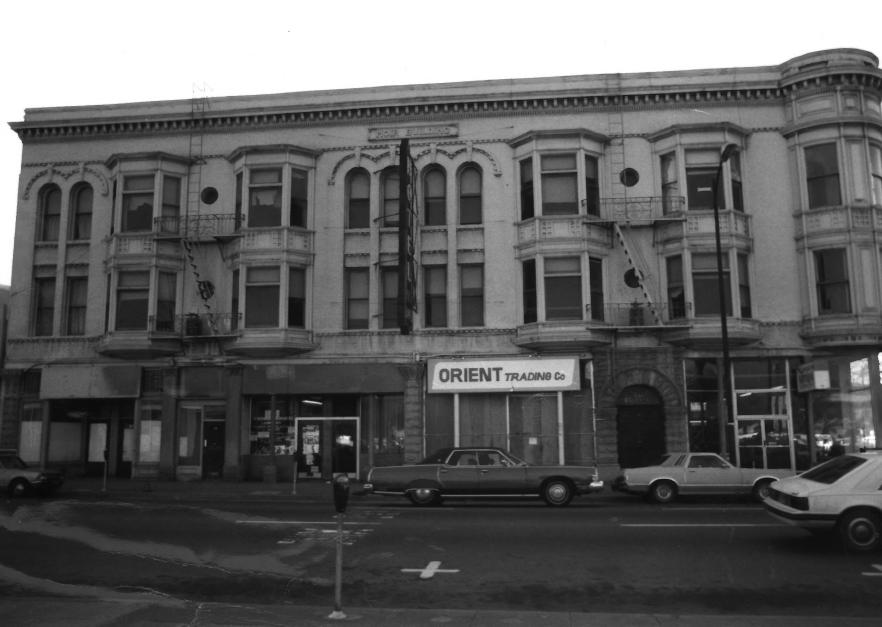

MOIR BUILDING San Jose, California Photo by: Bonnie Bamburg 1/82 Neg. Loc. 1017 Meridian San Jose, CA 95125 East (primary ) Facade/ camera W. Photo #