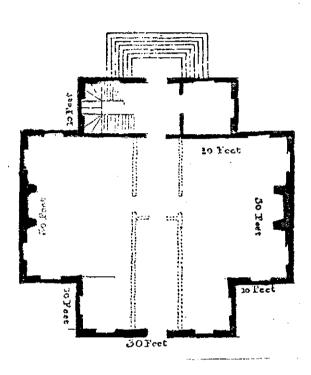

(Number all entries)

7. Description

First floor plan of Carpenter's Hall showing central hallway partitions removed soon after construction, from <u>Historic Philadelphia</u>, p.96.

| S        |
|----------|
| z        |
| 0        |
| _        |
| <b>—</b> |
| O        |
| <b>-</b> |
| 2        |
| _        |
| S        |
| Ż        |
| _        |
|          |
| ш        |
| لئا      |
| S        |

Erected in 1770-73, Carpenters' Hall is one of the finest examples of late Georgian public building architecture in the United States. Designed and constructed by Robert Smith, the hall is a two-story brick building with central pedimented pavilions projecting north and south which gives the structure a Greek cross plan. The brick walls are laid in Flemish bond with dark glazed headers. The gable roof is crowned by a central octagonal cupola with chimneys located at the east and west gable ends. Large windows are framed by classical surrounds with white shutters accenting the lower level. The north entrance has broad high steps leading to a pedimented double doorway with a fanlight above. This decorative wooden door with engaged Doric columns was installed in 1791 to finally complete the building. Above this, three roundheaded windows set above false balustrades, rest on a white beltcourse and small molded cornice. The pediment itself is ornamented by a Greek fret band which also runs along the entire cornice of the building.

Inside, the first floor is occupied by a large meeting room which occupies the entire area with the exception of a small entrance hall. A lightly molded cornice with Greek fret band surrounds the main center hall. south, two flutted Ionic columns form a screen between the center room and small hall of the pavilion. These are repeated in the north but are engaged in the wall which divides the entrance and stair hall from the main room. Mantels on the east and west walls have broken pediments over an eared overmantel decorated with delicate moldings.