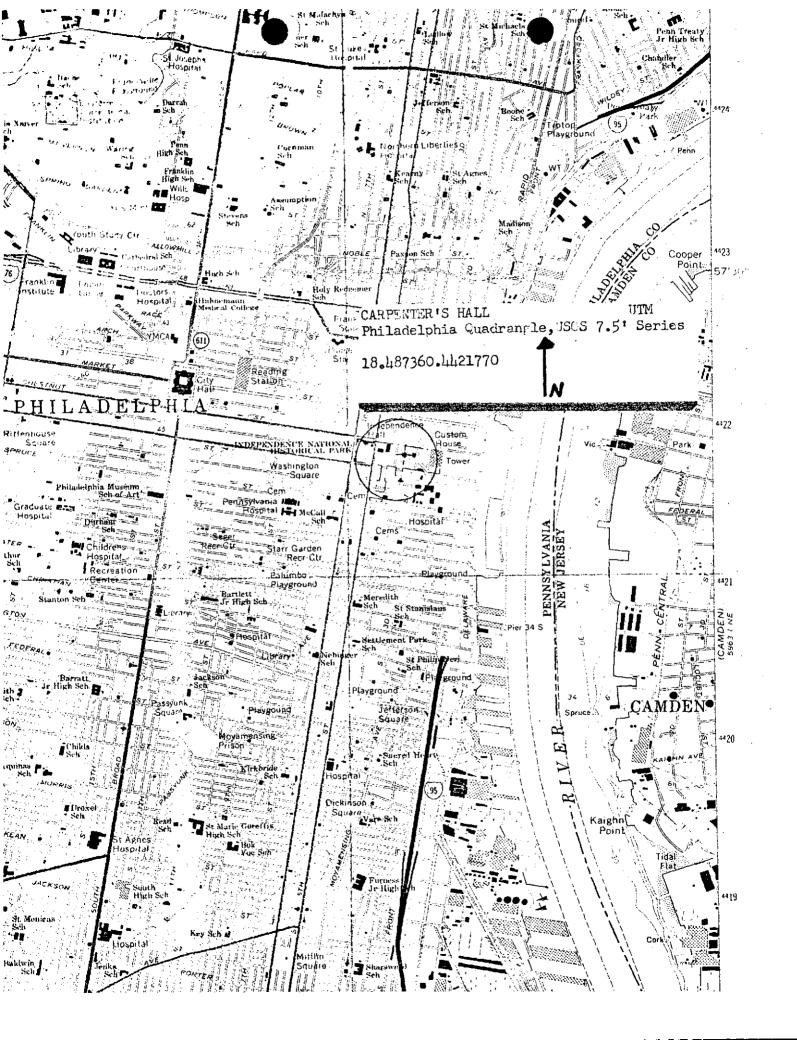

#### BOUNDARY

The exterior boundary of Carpenters' Hall is marked by a white fence which separates the property from the Independence National Historic Park, beginning at a point on the south side of Chestnut Street 60' west of Orianna Street: thence 140' in a southerly direction; thence 25.5' eastward, thence 115' south, thence 66' west, thence 115' north, thence 26' east, thence 140' north; thence 14' to the point of beginning as described in the agreement with the Secretary of the Interior pursuant to the act of Congress approved June 28, 1948 (62 Stat. 1061), entitled "An Act to provide for the establishment of the Independence National Historical Park."