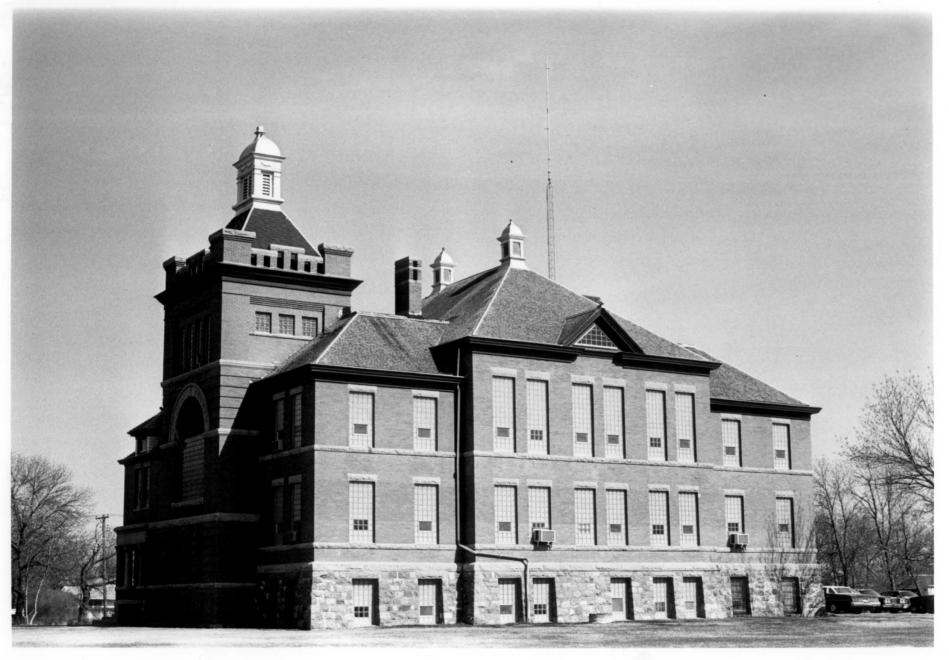

Facade (N) and E elevation, looking SW.

Photo 1 of 3

MAY 1 7 1978

```
Benson County Courthouse
Minnewaukan, North Dakota
```

Photo credit: State Historical Society of North Dakota Date of photo: April 25, 1977 Location of negative: State Historical Society of North Dakota Liberty Memorial Building Bismarck, North Dakota 58505