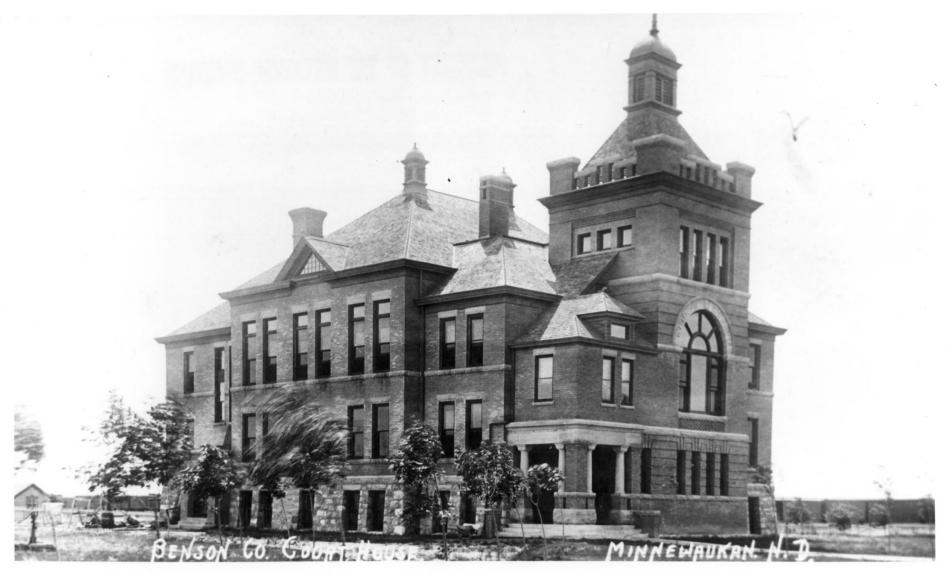

Benson County Courthouse Minnewaukan, North Dakota

Photo credit: Unknown Date of photo: Unknown Location of negative: State Historical Society of North Dakota Liberty Memorial Building Bismarck, North Dakota 58505