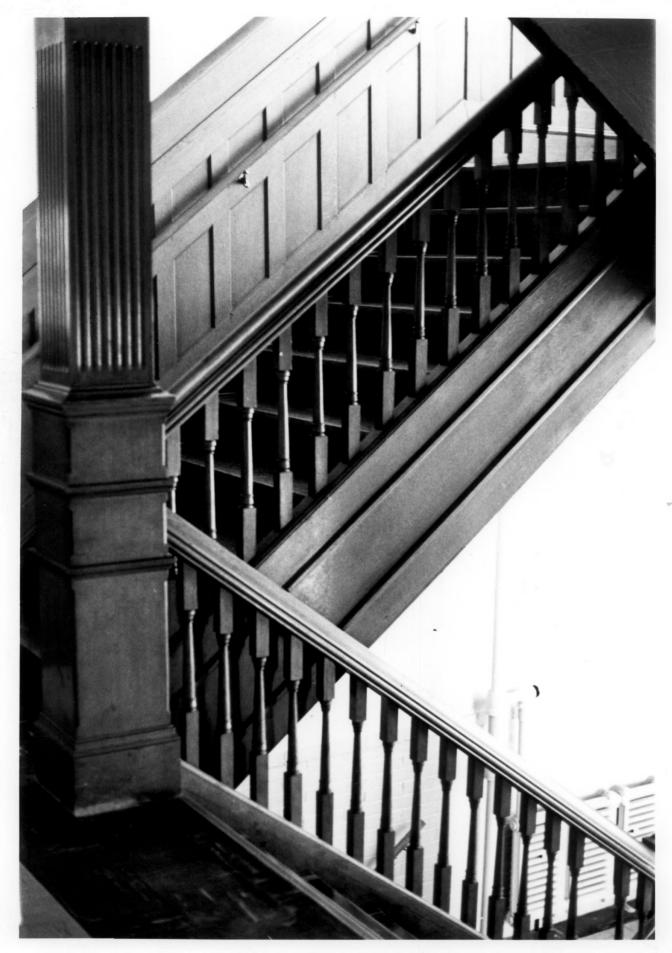

Facade (N) and W elevation, looking SE.

```
Photo 2 of 3
```

MAY 1 7 1978

Benson County Courthouse Minnewaukan, North Dakota

Photo credit: State Historical Society of North Dakota Date of photo: April 25, 1977 Location of negative: State Historical Society of North Dakota Liberty Memorial Building Bismarck, North Dakota 58505