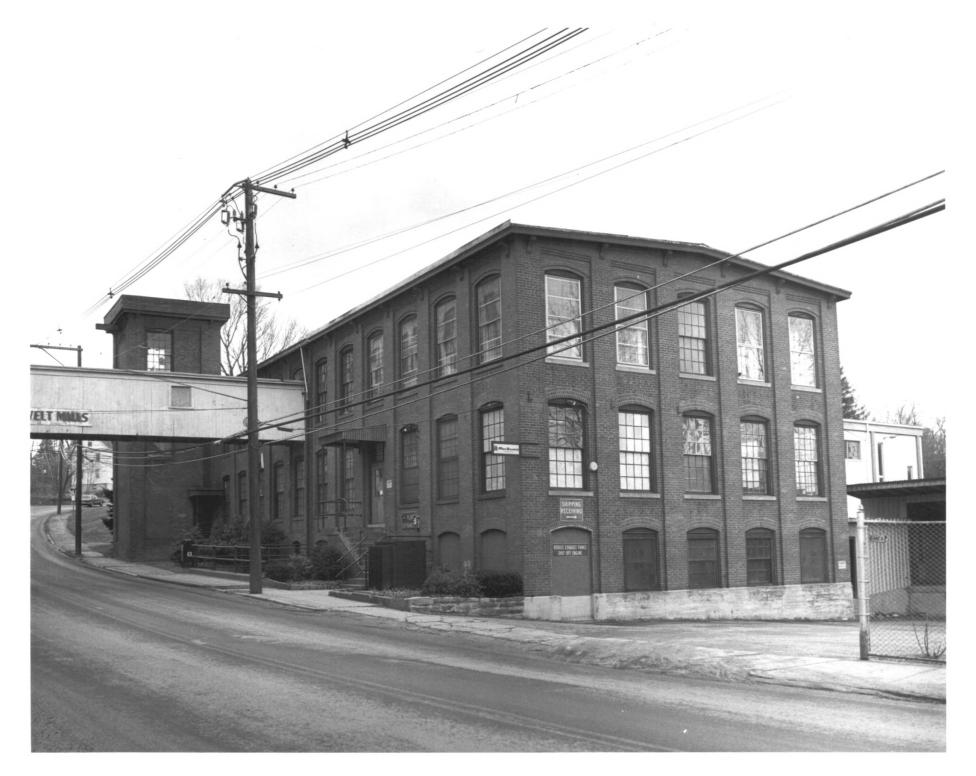

Photograph #3
City of Rockville Historic District
Vernon, Connecticut

Joseph G. Saternis, 1/84
14 Mountain Street

Rockville, Connecticut

Negative retained by photographer

Minterburn Mill - 215 East Main Street
South and east elevations