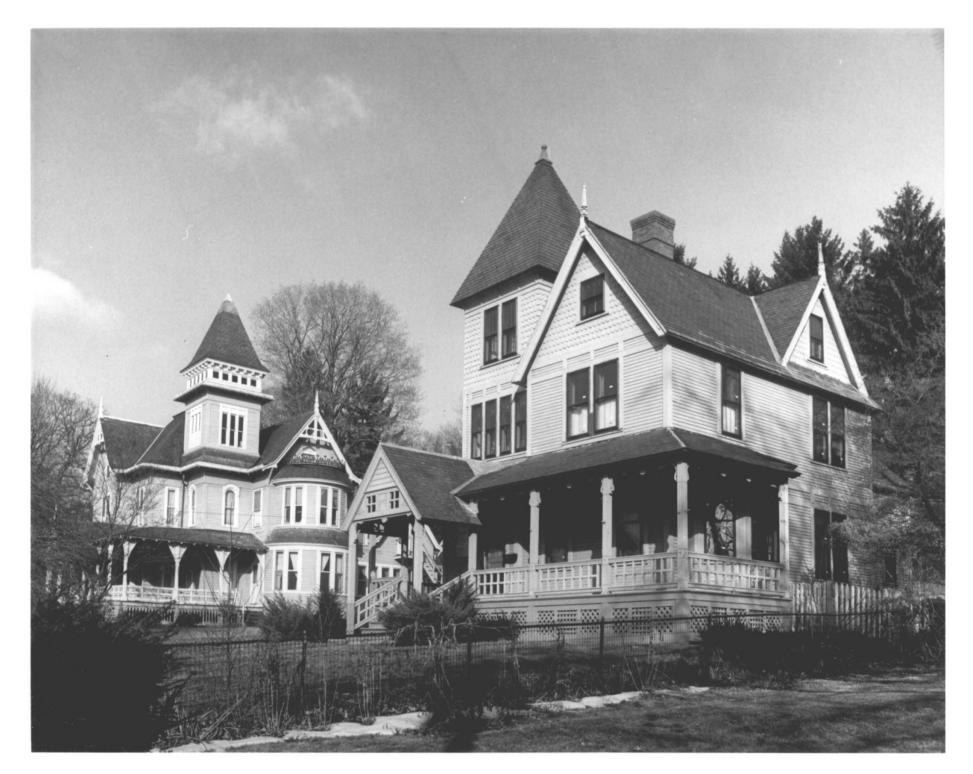

31 Union Street

North elevation

Photograph #26
City of Rockville Historic District
Vernon, Connecticut
Joseph G. Saternis. 1/84

Joseph G. Saternis, 1/84 14 Mountain Street Rockville, Connecticut Negative retained by photographer