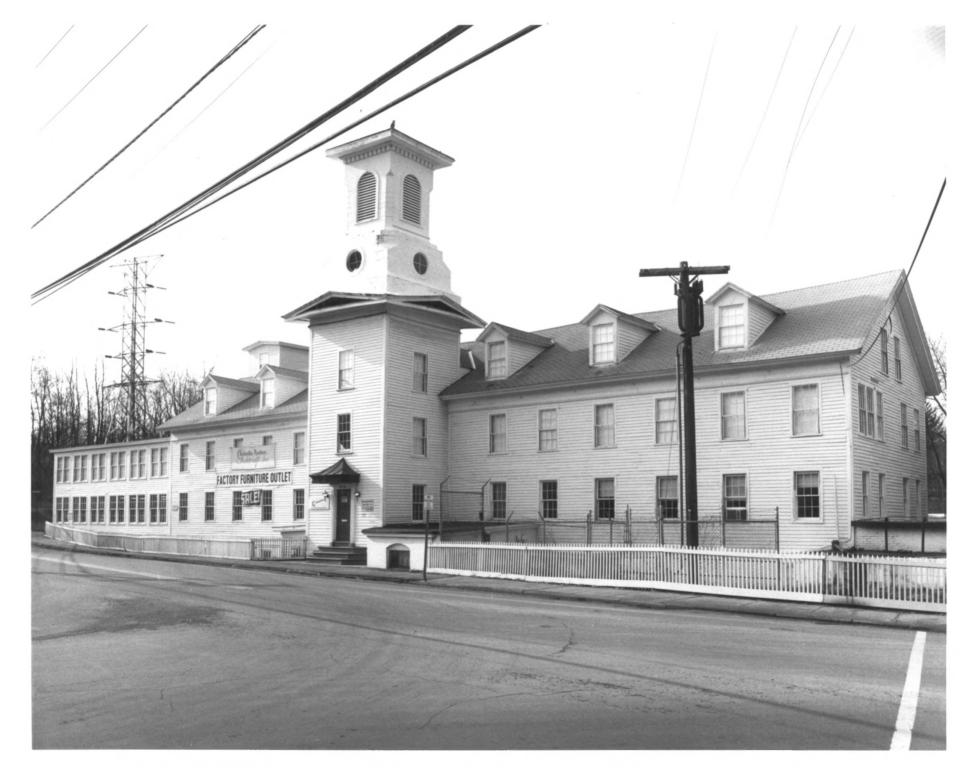

Photograph #1 City of Rockville Historic District Vernon. Connecticut

Joseph G. Saternis, 1/84 14 Mountain Street Rockville, Connecticut

Negative retained by photographer

Saxony Mill - 66 West Street

East elevation