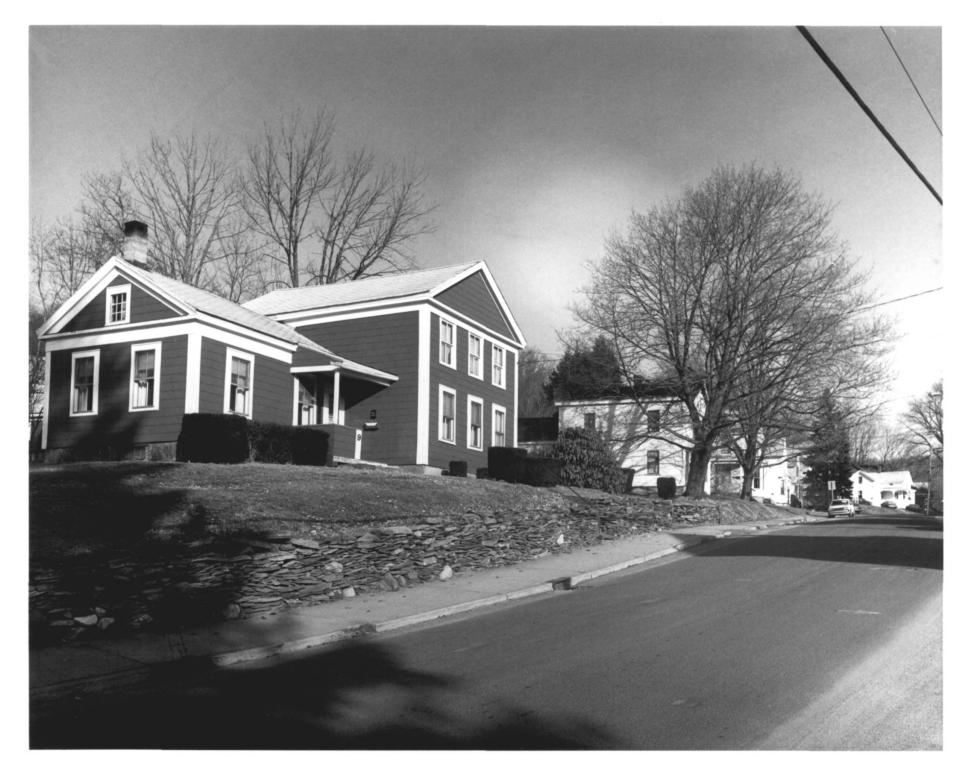

59 High Street North elevation

Photograph #14 City of Rockville Historic District Vernon, Connecticut Joseph G. Saternis. 1/84

14 Mountain Street Rockville, Connecticut Negative retained by photographer