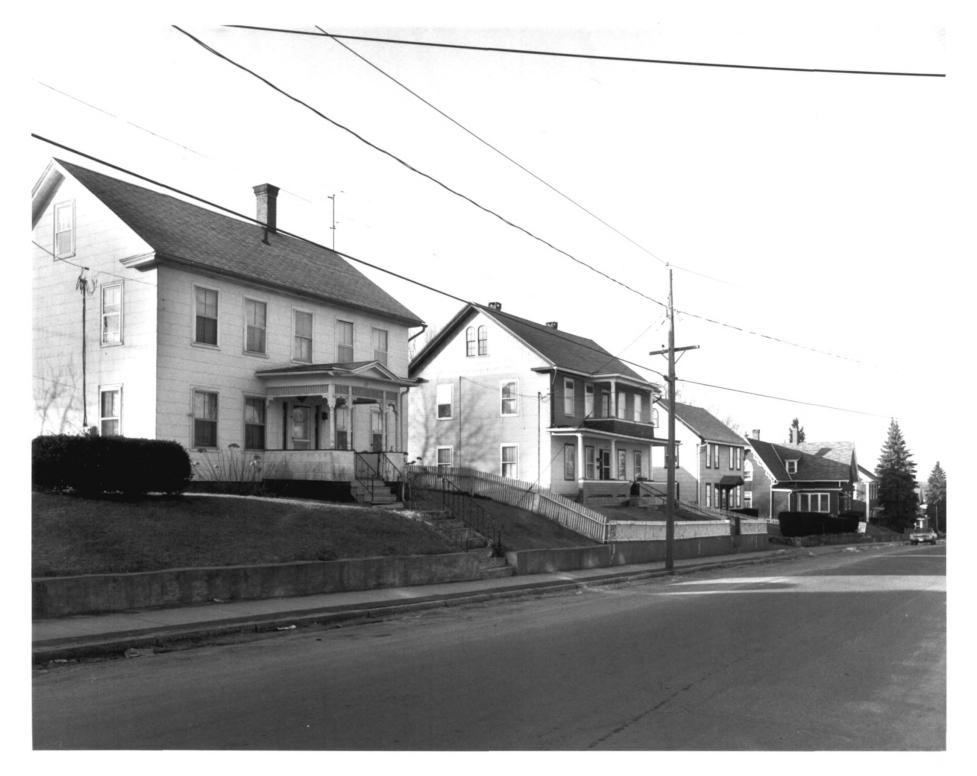

9 through 25 Mountain Street

Looking north

Photograph #6 City of Rockville Historic District

Vernon, Connecticut Joseph G. Saternis, 1/84 14 Mountain Street Rockville, Connecticut

Negative retained by photographer