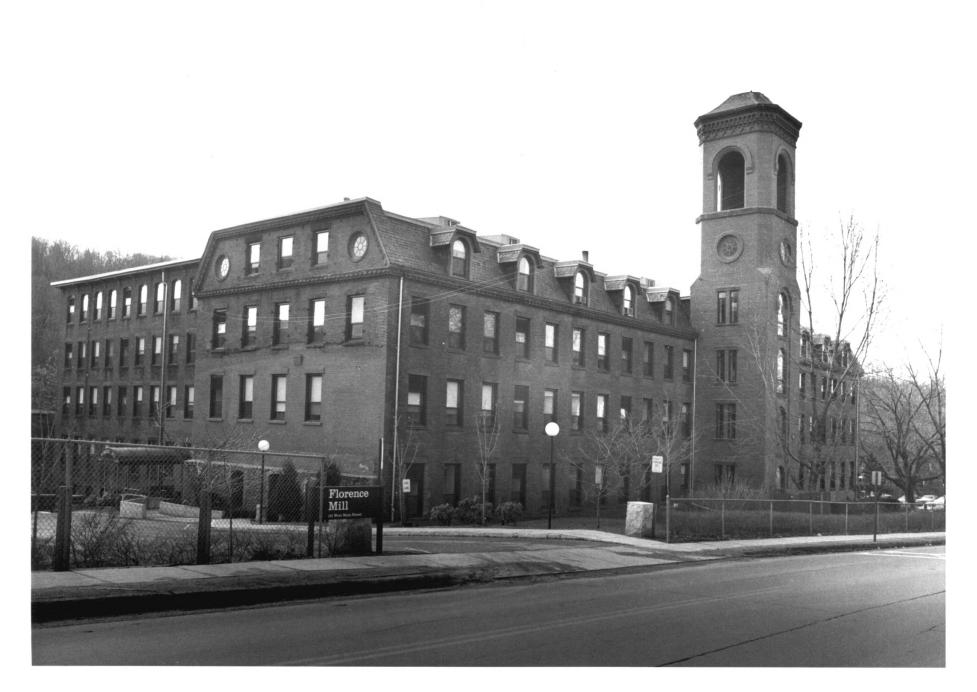

Florence Mill - 121 West Main Street North and east elevations

Photograph #7 City of Rockville Historic District Vernon. Connecticut

Joseph G. Saternis, 1/84 14 Mountain Street Rockville. Connecticut Negative retained by photographer Fitch Mill - 98 East Main Street and Dart Stone Mill - 104 East Main Street West elevation(s)