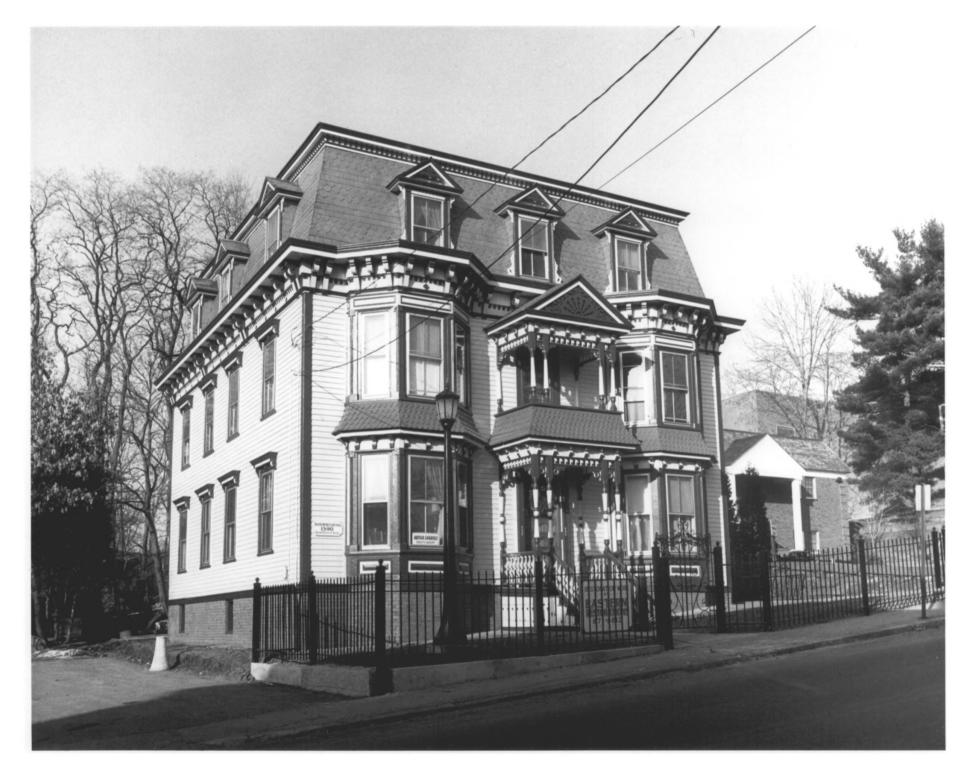

79 Talcott Avenue

Photograph # 23 City of Rockville Historic District Vernon. Connecticut

Joseph G. Saternis, 1/84 14 Mountain Street Rockville, Connecticut

Negative retained by photographer

10 and 12 Ellington Avenue