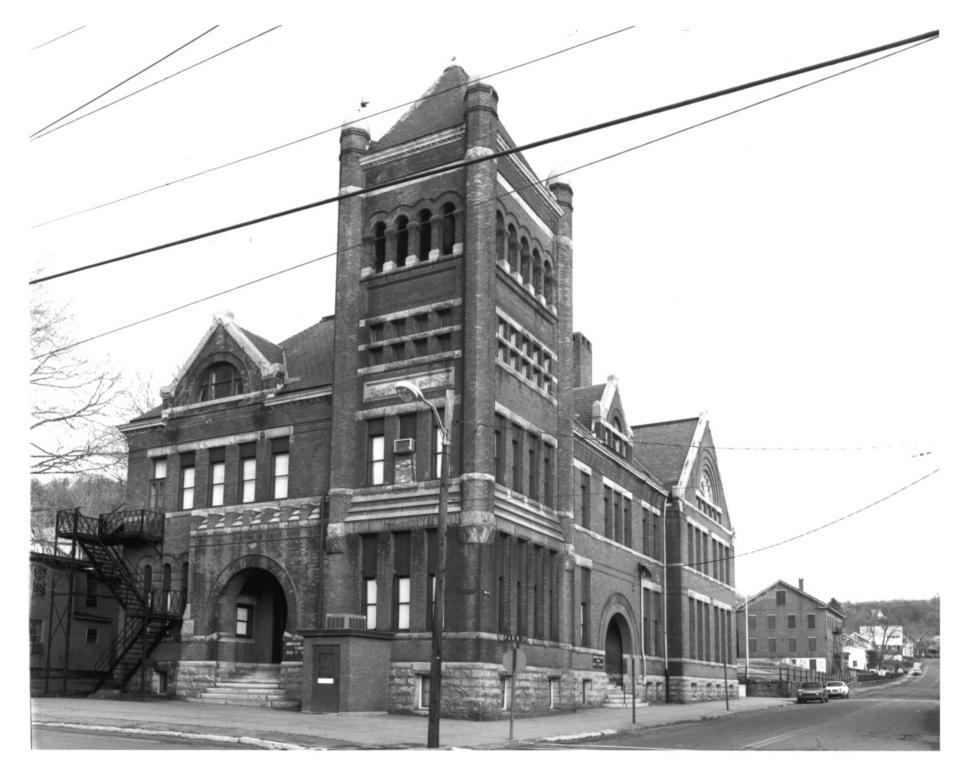

Negative retained by photographer

Park Street at School Street

West and south elevations

Photograph #19
City of Rockville Historic District
Vernon, Connecticut

Joseph G. Saternis, 1/84
14 Mountain Street
Rockville, Connecticut