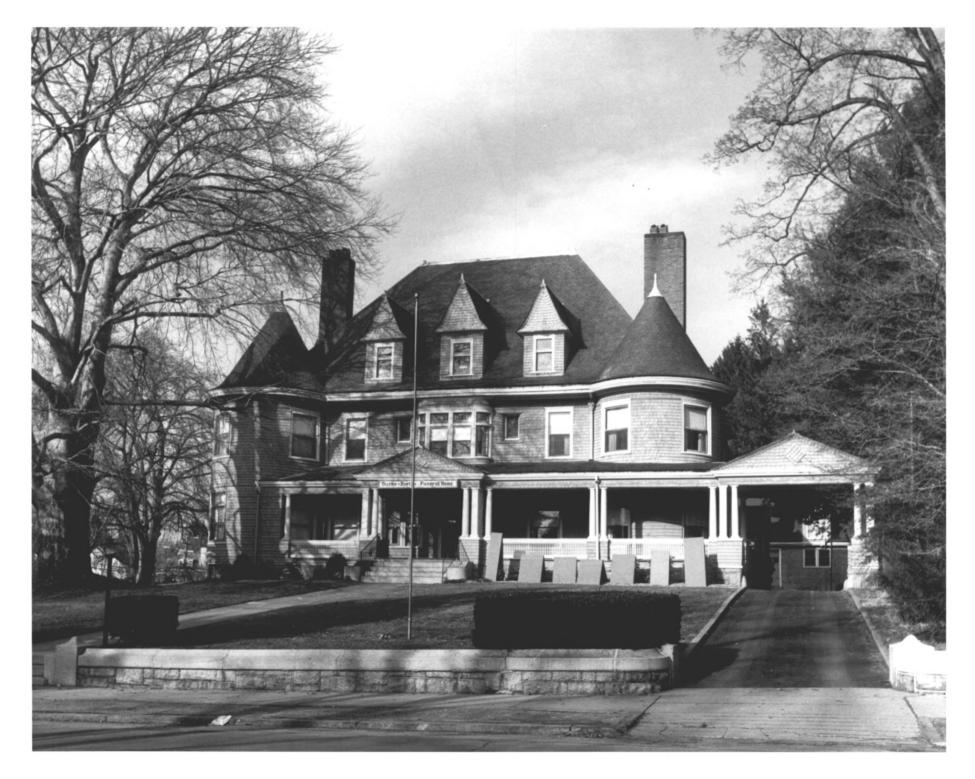

Negative retained by photographe

1 Ellington Avenue
East elevation

Photograph #27 City of Rockville Historic District Vernon, Connecticut

S. A. Abbott

31 Davis Avenue
Rockville, Connecticut
Negative on File: Vernon Historical
Society
Talcott Avenue, Looking Northwest