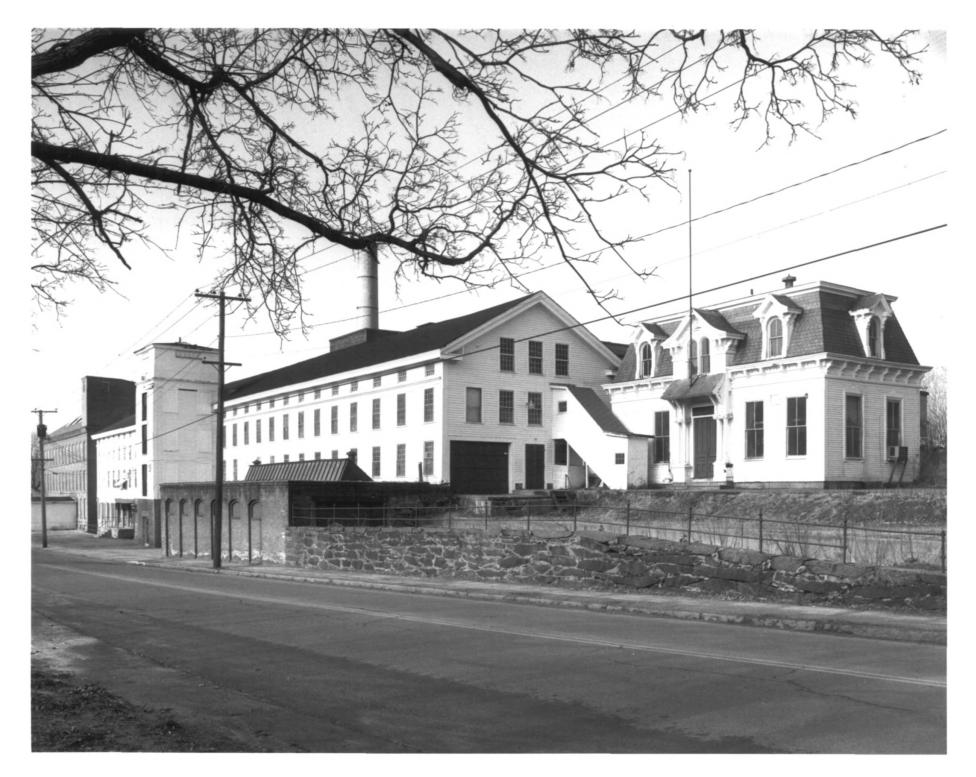

Photograph #2
City of Rockville Historic District
Vernon, Connecticut

Joseph G. Saternis, 1/84
14 Mountain Street
Rockville, Connecticut

Negative retained by photographer

Hockanum Mill - 200 West Main Street
South and east elevations