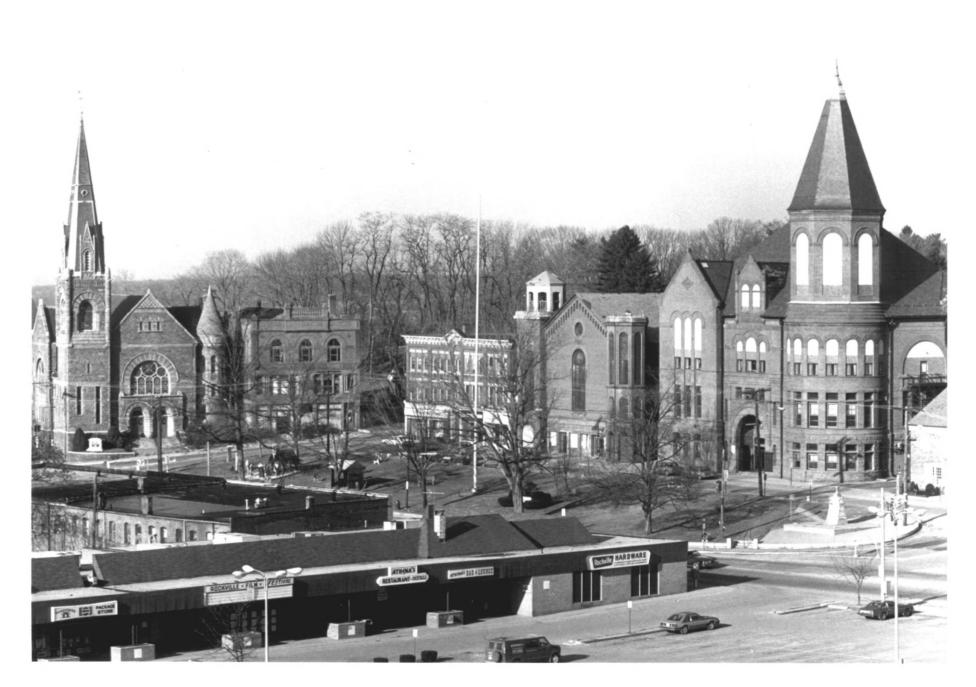

Negative retained by photographer

Central Park and Park Place

Looking northwest

Photograph #18 City of Rockville Historic District

Vernon, Connecticut Joseph G. Saternis, 1/84 14 Mountain Street Rockville, Connecticut