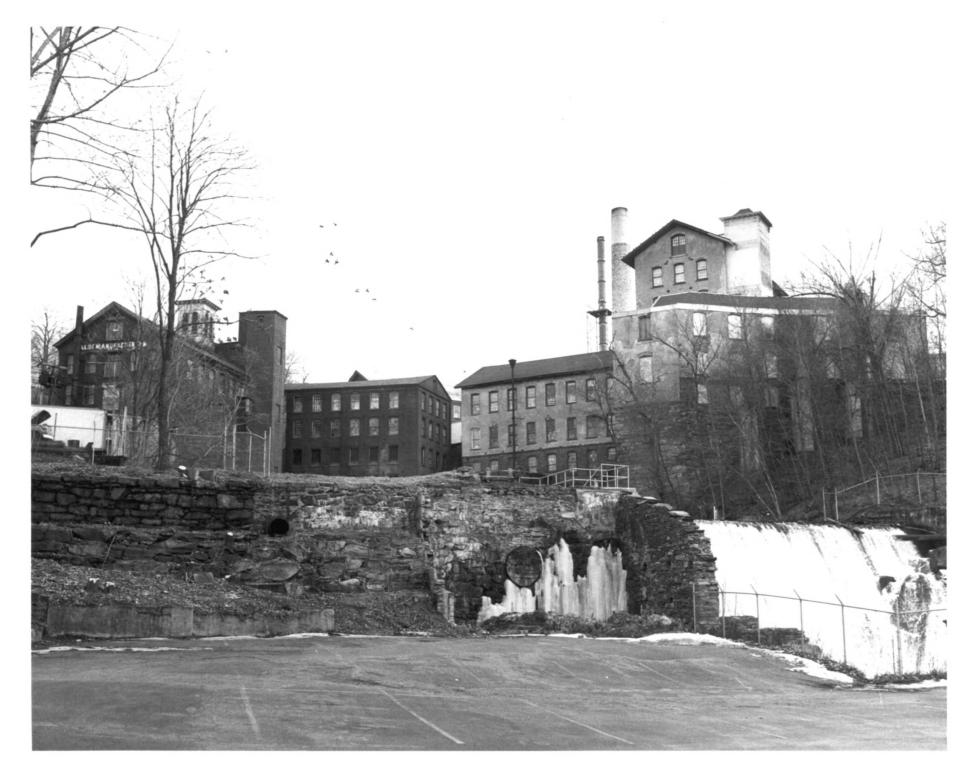

Photograph #1 City of Rockville Historic District Vernon. Connecticut

Joseph G. Saternis, 1/84 14 Mountain Street Rockville, Connecticut

Negative retained by photographer

Saxony Mill - 66 West Street

East elevation