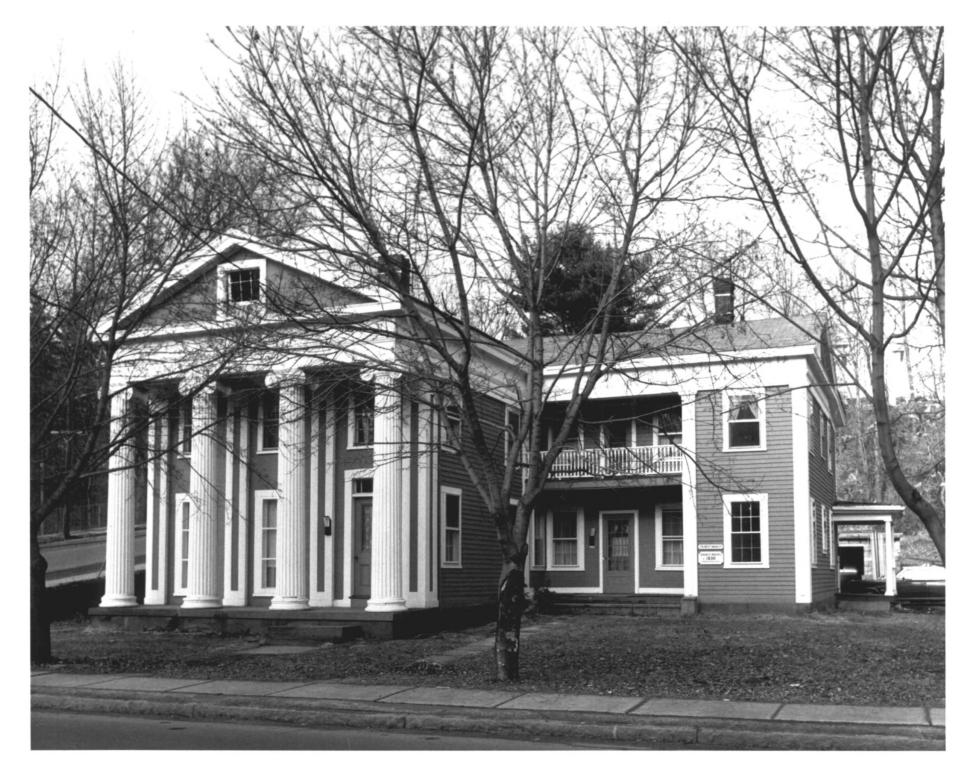

Photograph #4
City of Rockville Historic District
Vernon, Connecticut
Joseph G. Saternis, 1/84

Joseph G. Saternis, 1/84
14 Mountain Street
Rockville, Connecticut
Negative retained by photographer

174 West Main Street

South elevation

Photograph #5
City of Rockville Historic District
Vernon, Connecticut
Joseph G. Saternis. 1/84

Joseph G. Saternis, 1/84
14 Mountain Street
Rockville, Connecticut
Negative retained by photographer