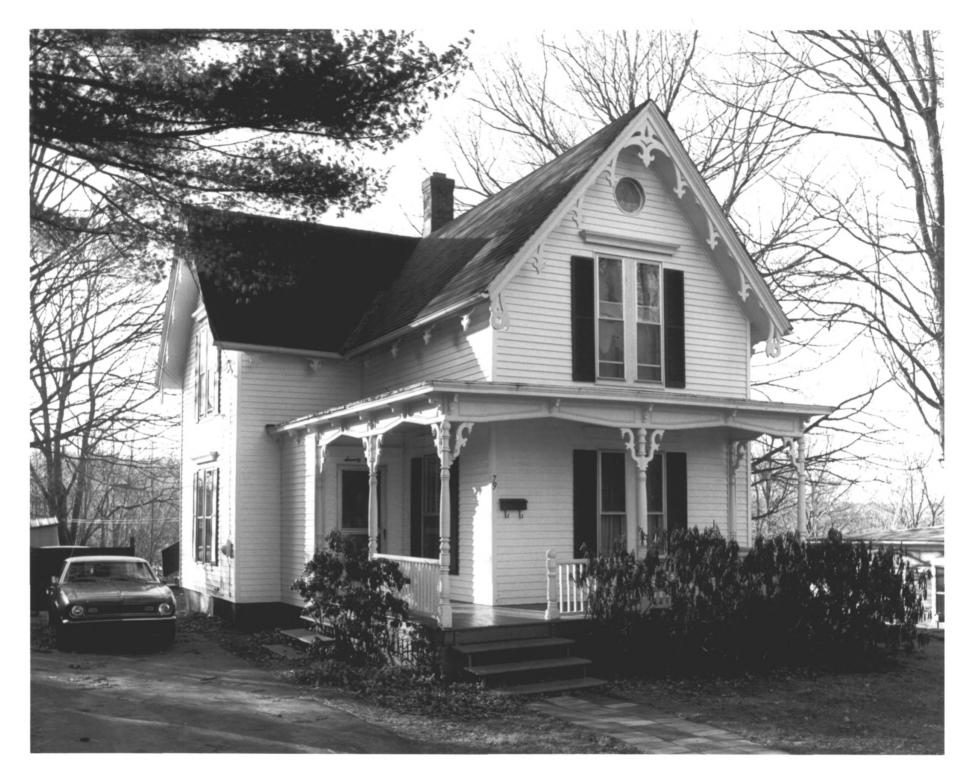

19 Elm Street East elevation

Photograph #22 City of Rockville Historic District Vernon, Connecticut

Joseph G. Saternis, 1/84 14 Mountain Street Rockville, Connecticut

Negative retained by photographer

North elevation