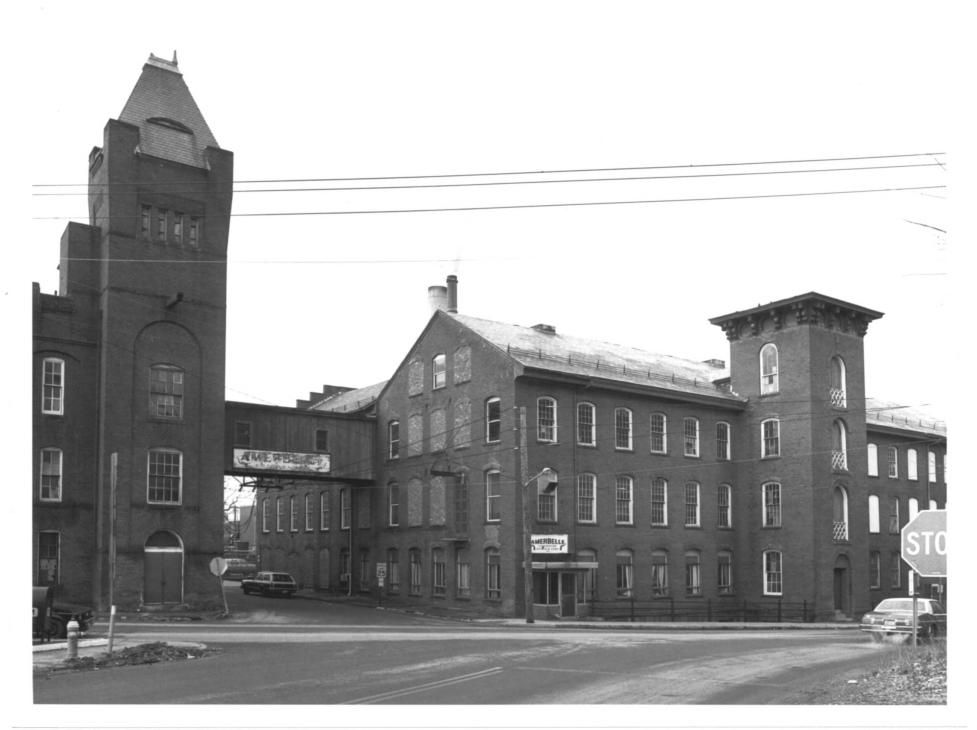

Photograph #8
City of Rockville Historic District
Vernon, Connecticut

Vernon, Connecticut

Joseph G. Saternis, 1/84

14 Mountain Street

Rockville, Connecticut
Negative retained by photographer

Belding Silk Mill - 104 East Main St. East elevation(s)