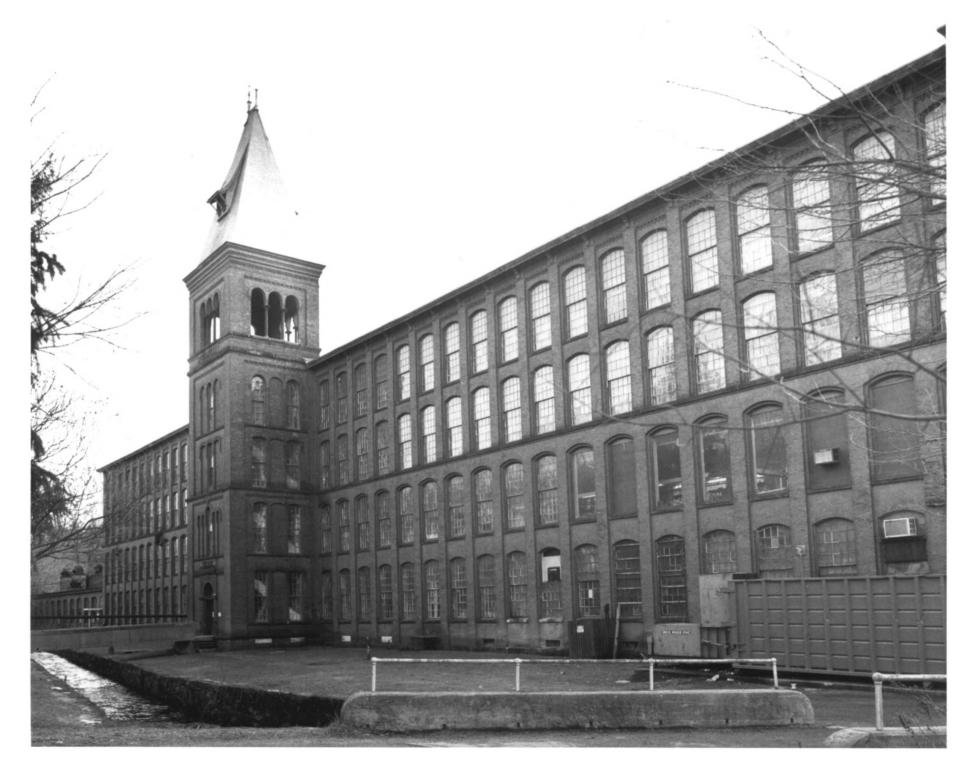

Photograph #2
City of Rockville Historic District
Vernon, Connecticut

Joseph G. Saternis, 1/84
14 Mountain Street
Rockville, Connecticut

Negative retained by photographer

Hockanum Mill - 200 West Main Street
South and east elevations