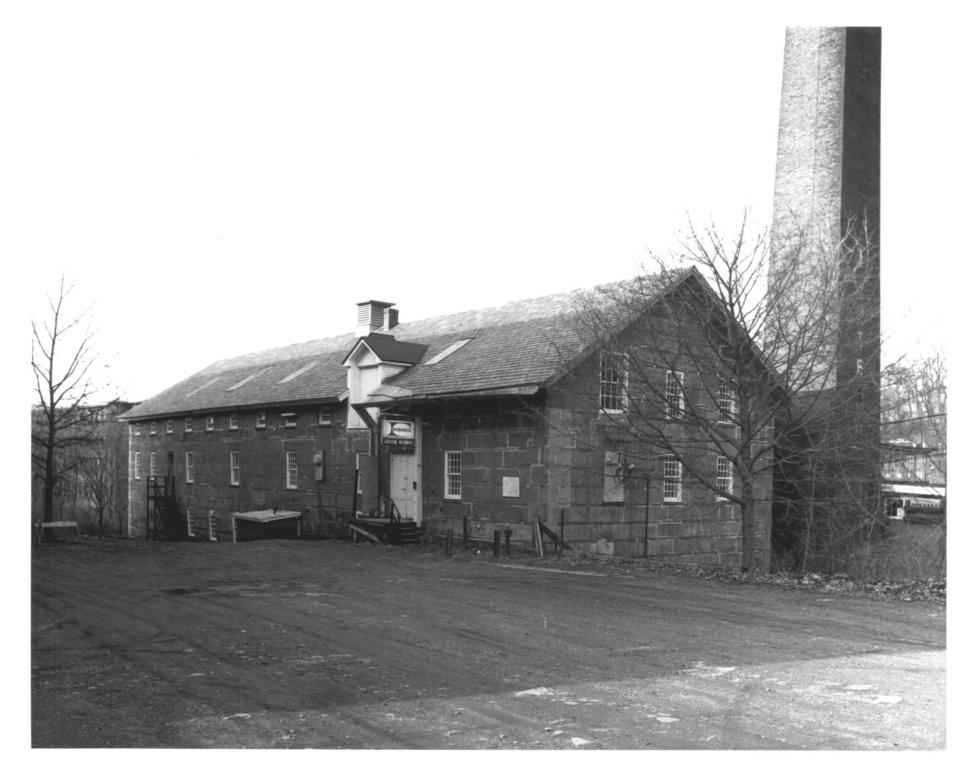

Florence Mill - 121 West Main Street North and east elevations

Photograph #7 City of Rockville Historic District Vernon. Connecticut

Joseph G. Saternis, 1/84 14 Mountain Street Rockville. Connecticut Negative retained by photographer Fitch Mill - 98 East Main Street and Dart Stone Mill - 104 East Main Street West elevation(s)