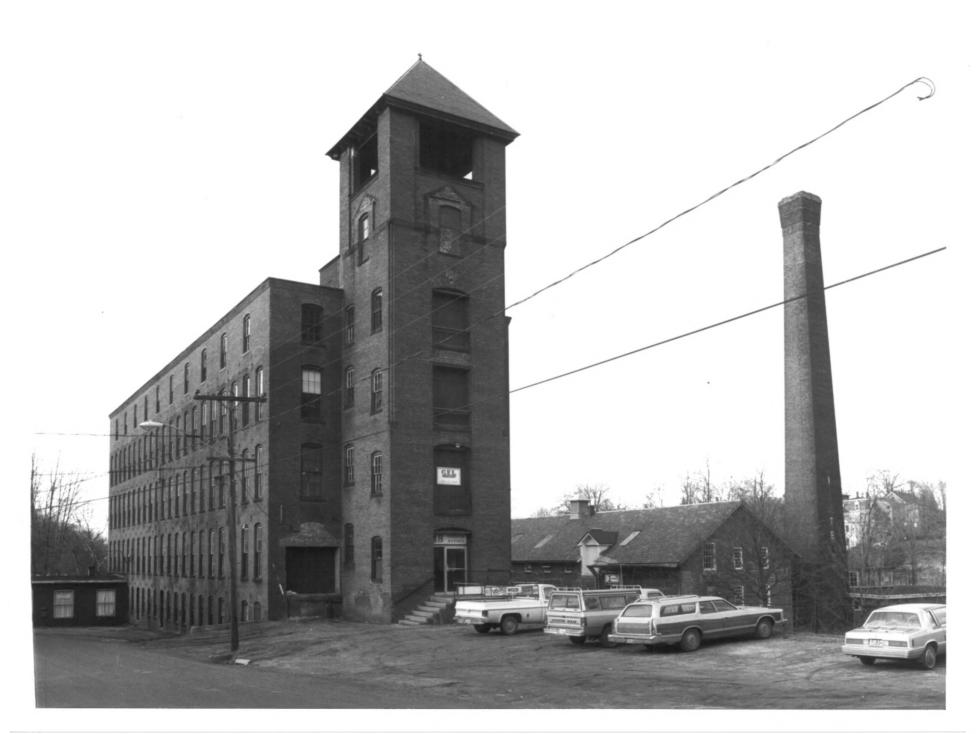

Photograph #1 City of Rockville Historic District Vernon. Connecticut

Joseph G. Saternis, 1/84 14 Mountain Street Rockville, Connecticut

Negative retained by photographer

Saxony Mill - 66 West Street

East elevation