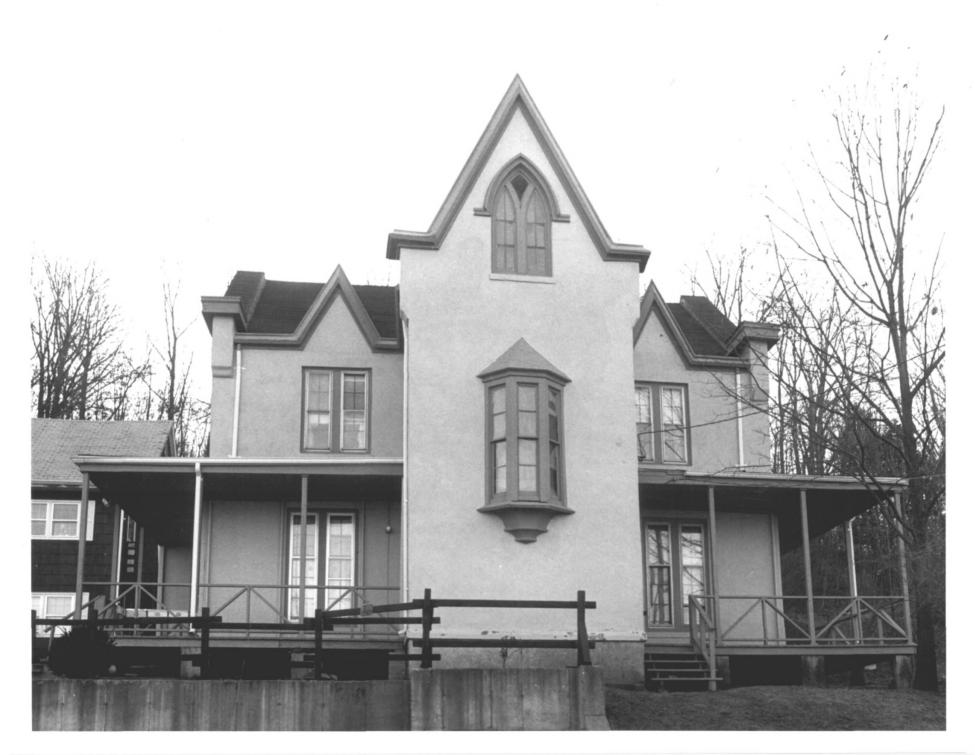

62 Union Street South elevation

Photograph #13 City of Rockville Historic District Vernon, Connecticut

Joseph G. Saternis, 1/84 14 Mountain Street Rockville, Connecticut Negative retained by photographer

59 High Street North elevation

Photograph #14 City of Rockville Historic District Vernon, Connecticut Joseph G. Saternis. 1/84

14 Mountain Street Rockville, Connecticut Negative retained by photographer