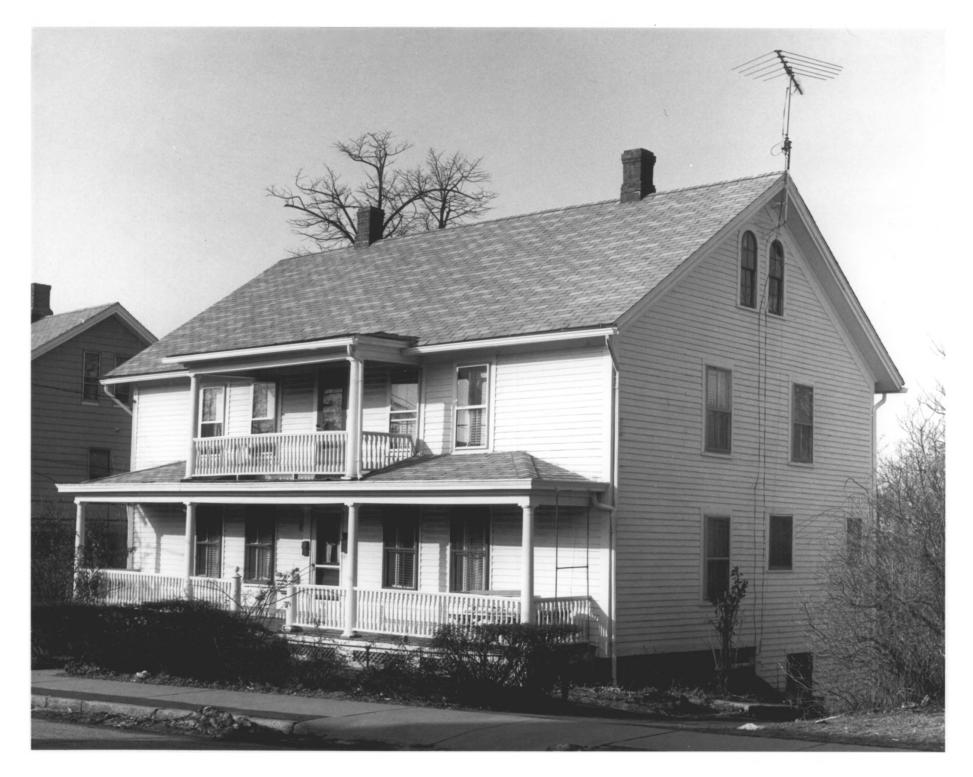

70 Village Street
South elevation

Photograph #12 City of Rockville Historic District

Vernon. Connecticut Joseph G. Saternis. 1/84 14 Mountain Street Rockville, Connecticut

Negative retained by photographer