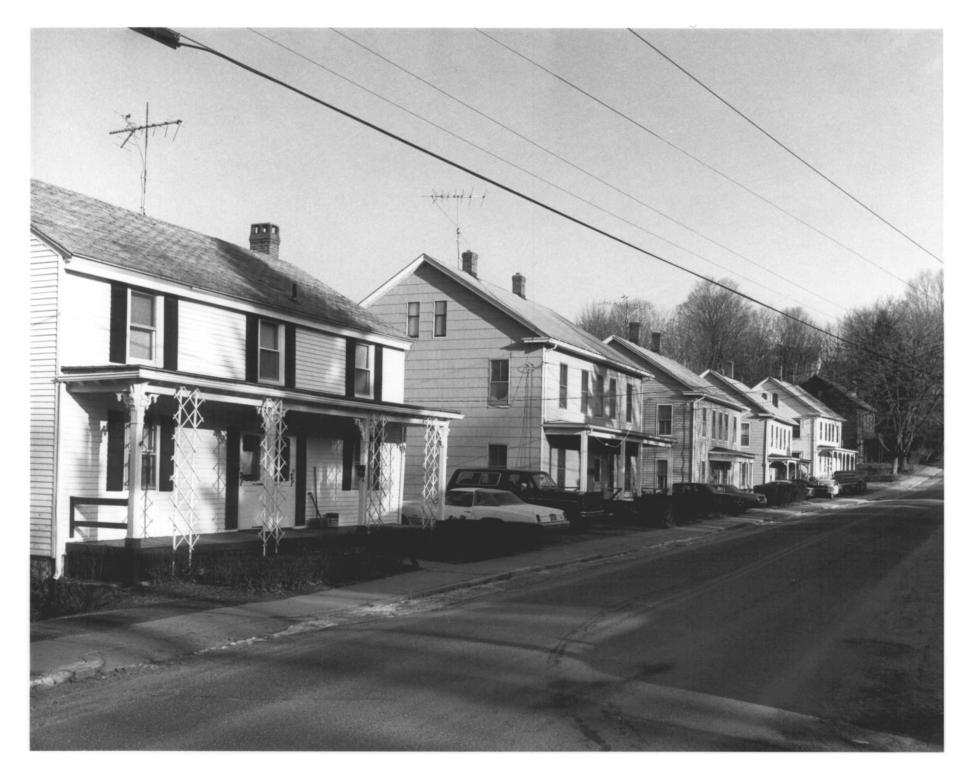

Negative retained by photographer

5 through 17 Lawrence Street Looking north

Photograph #20 City of Rockville Historic District Vernon, Connecticut

Joseph G. Saternis, 1/84 14 Mountain Street Rockville, Connecticut