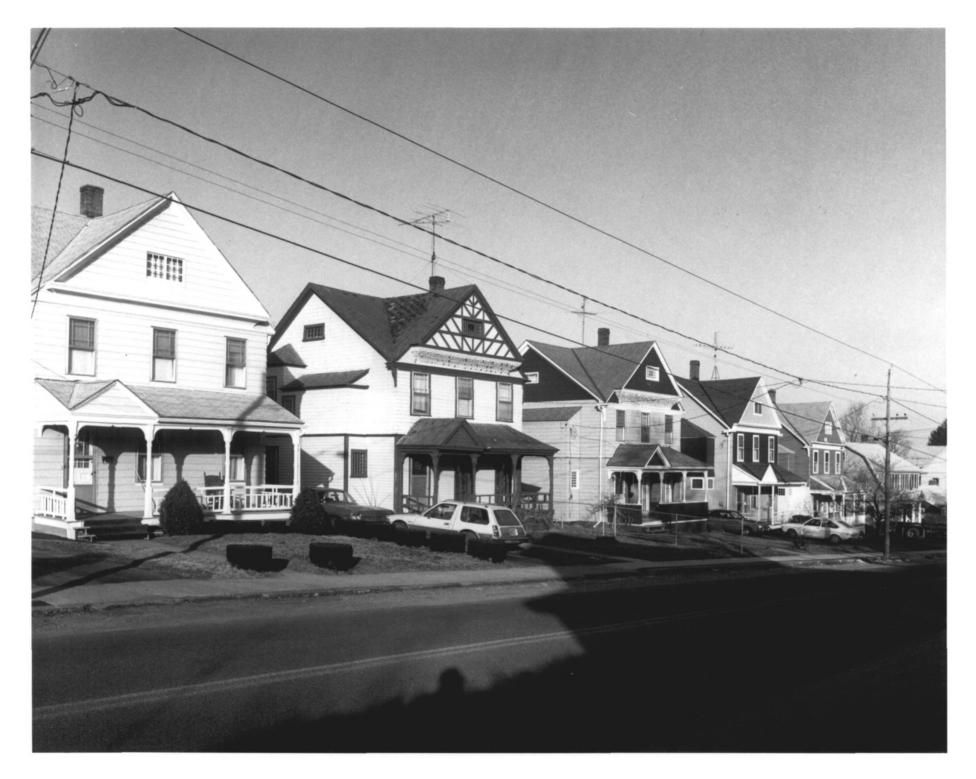

Negative retained by photographer

17 through 35 Orchard Street

Looking northwest

Photograph #21 City of Rockville Historic District Vernon, Connecticut

Joseph G. Saternis, 1/84
14 Mountain Street
Rockville, Connecticut
Negative retained by photographer