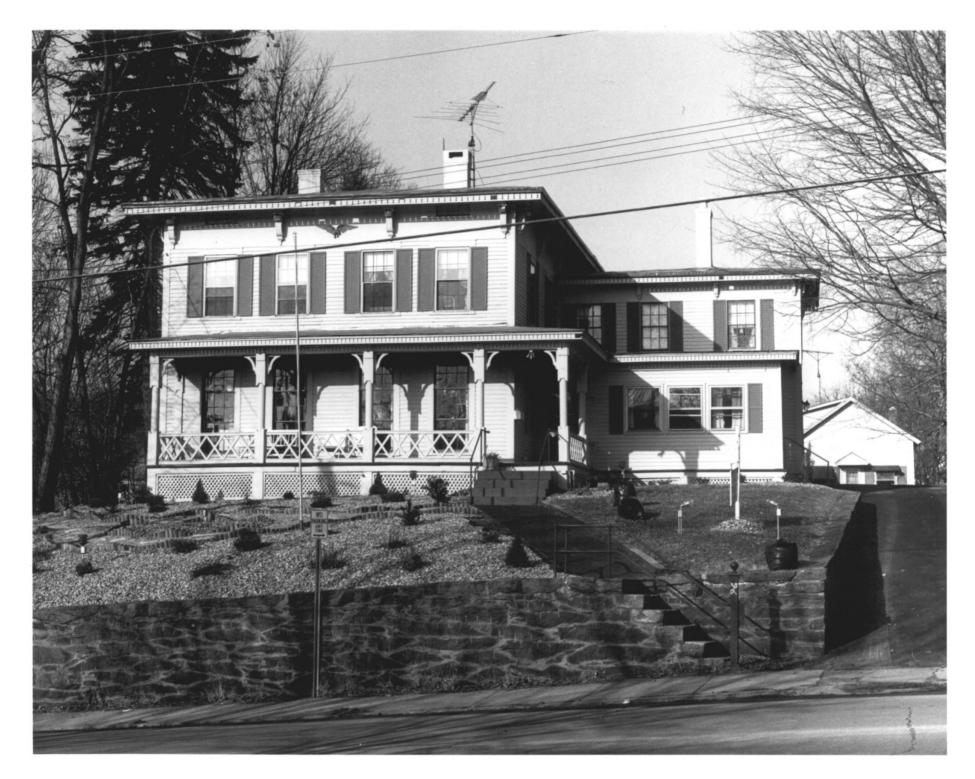

62 Union Street South elevation

Photograph #13 City of Rockville Historic District Vernon, Connecticut

Joseph G. Saternis, 1/84 14 Mountain Street Rockville, Connecticut Negative retained by photographer