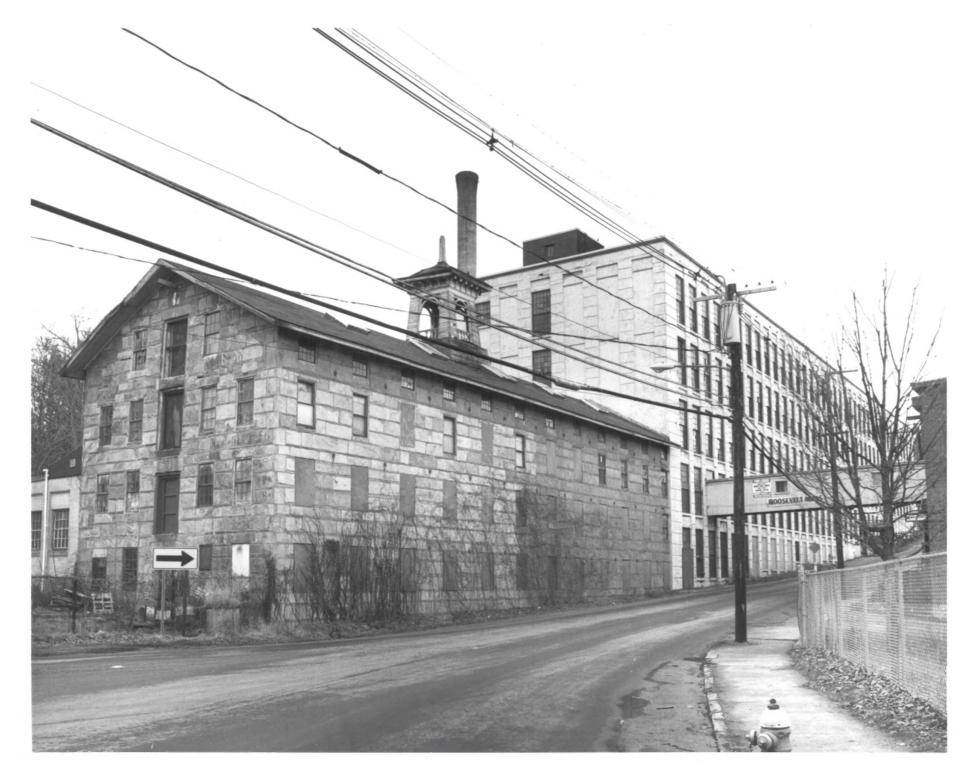

Photograph #3
City of Rockville Historic District
Vernon, Connecticut

Joseph G. Saternis, 1/84
14 Mountain Street

Rockville, Connecticut

Negative retained by photographer

Minterburn Mill - 215 East Main Street
South and east elevations