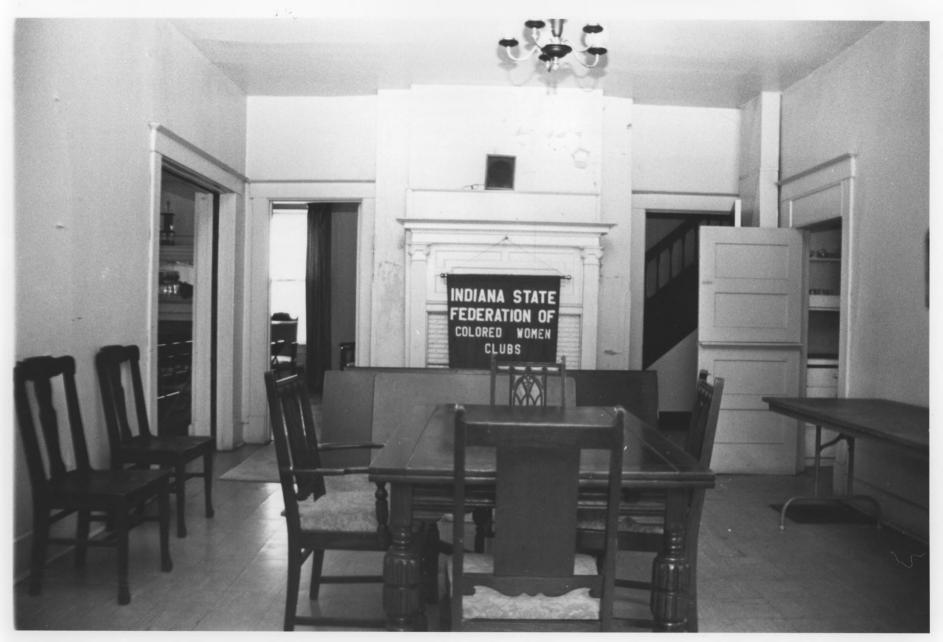

Indiana Federation of Colored Womens Clubs State Club Home Indianapolis, Indiana Photographer: Tiffany Hatfield Date of Photograph: Spring, 1986 Negative on File at Historic Landmarks Foundation of Indiana View: Fireplace, Meeting Room South Wall Photo #8 of 16