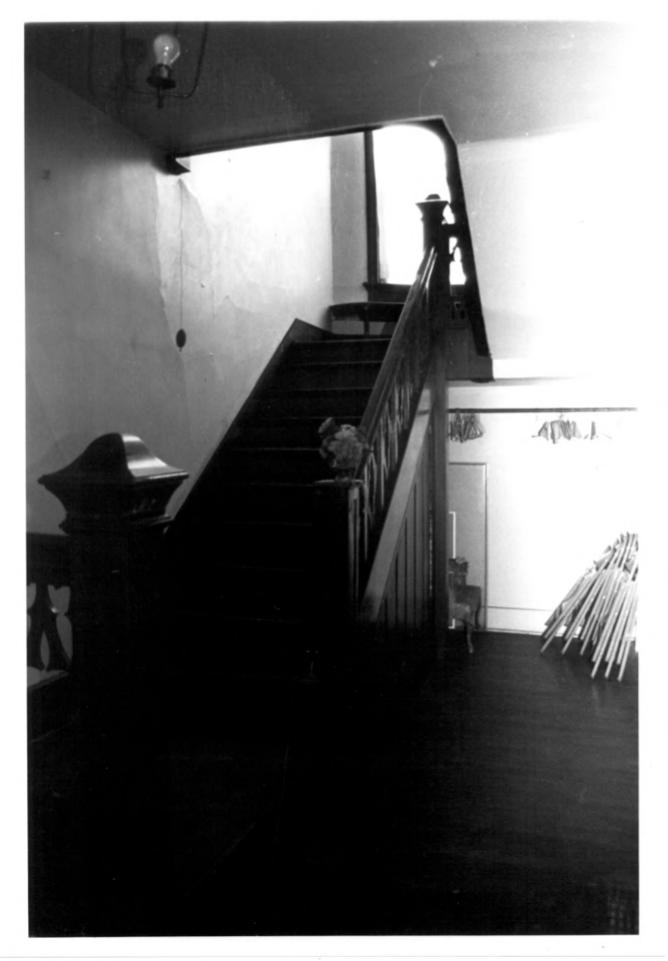

Indiana Federation of Colored Womens Clubs State Club Home Indianapolis, Indiana Photographer: Tiffany Hatfield Date of Photograph: Spring, 1986 Negative on File at Historic Landmarks Foundation of Indiana View: Front Staircase Photo #9 of 16