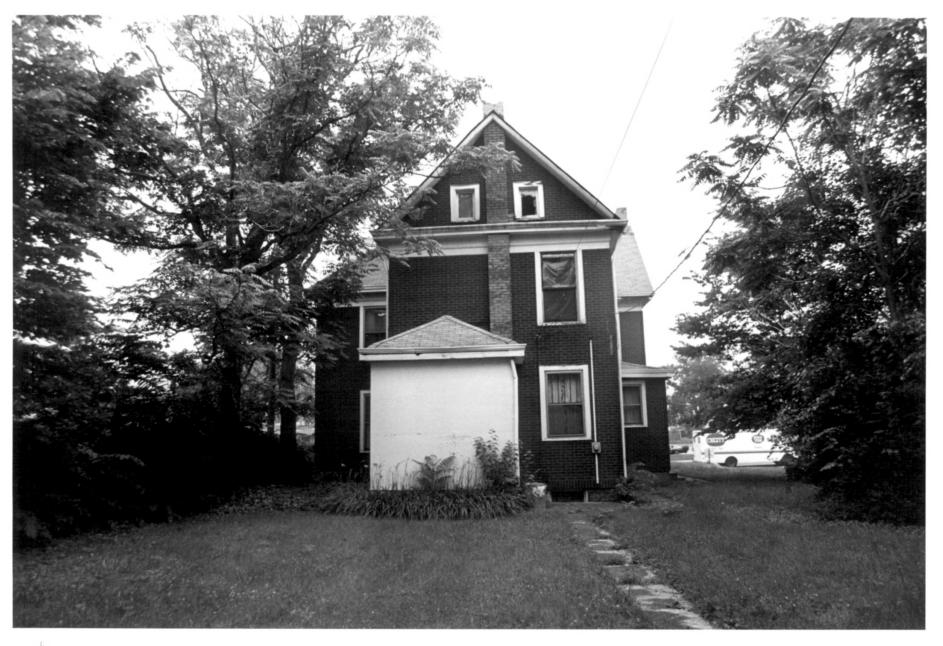

Indiana Federation of Colored Womens Clubs State Club Home Indianapolis, Indiana Photographer: Tiffany Hatfield Date of Photograph: Spring 1986 Negative on File at Historic Landmarks Foundation of Indiana View: West Facade Looking East Photo #\$ 4 of 16