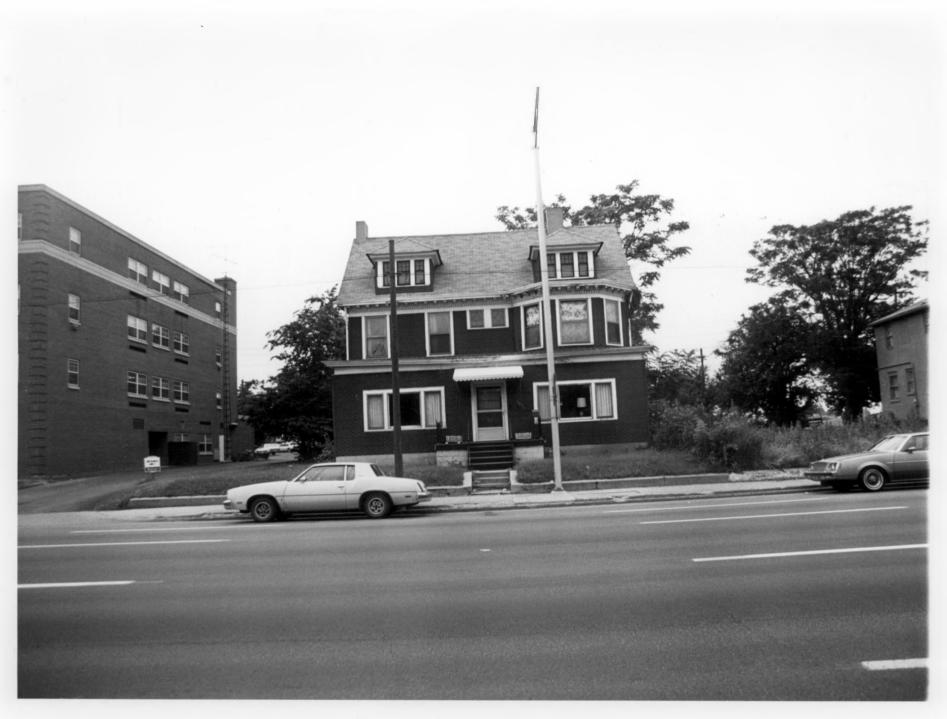

Indiana Federation of Colored Womens Clubs State Club Home Indianapolis, Indiana Photographer: Tiffany Hatfield Date of Photograph: Spring 1986 Negative on File at Historic Landmark: Foundation of Indiana View: East Facade Looking West Photo #1 of 16