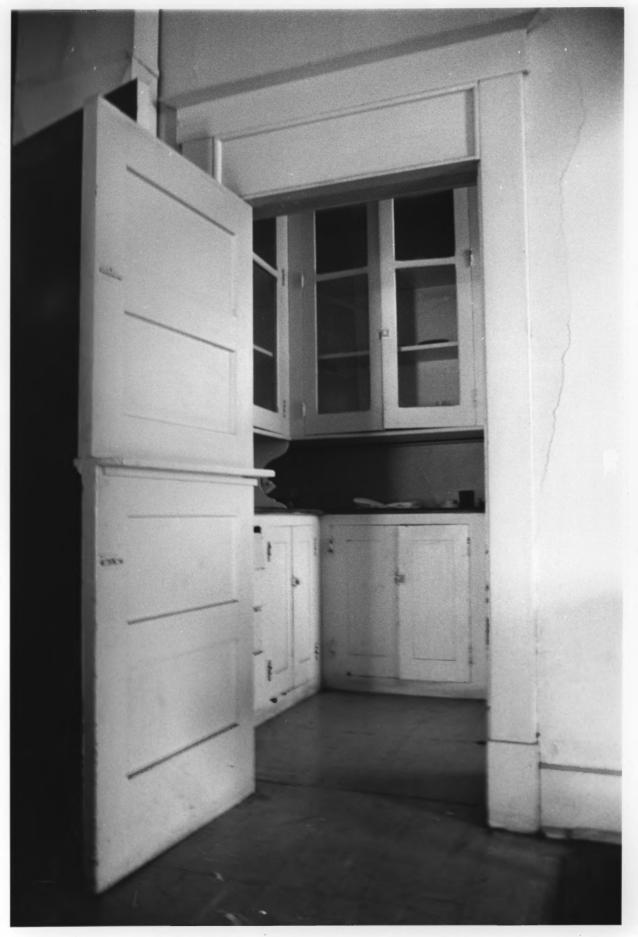

Indiana Federation of Colored Womens Clubs State Club Home Indianapolis, Indiana Photographer: Tiffany Hatfield Date of Photograph: Spring, 1986 Negative on File at Historic Landmarks Foundation of Indiana View: Butler's Pantry Photo #12 of 16

Indiana Federation of Colored Womens Clubs State Club Home Indianapolis, Indiana Photographer: Tiffany Hatfield Date of Photograph: Spring, 1986 Negative on File at Historic Landmarks Foundation of Indiana View: Kitchen Photo #13 of 16