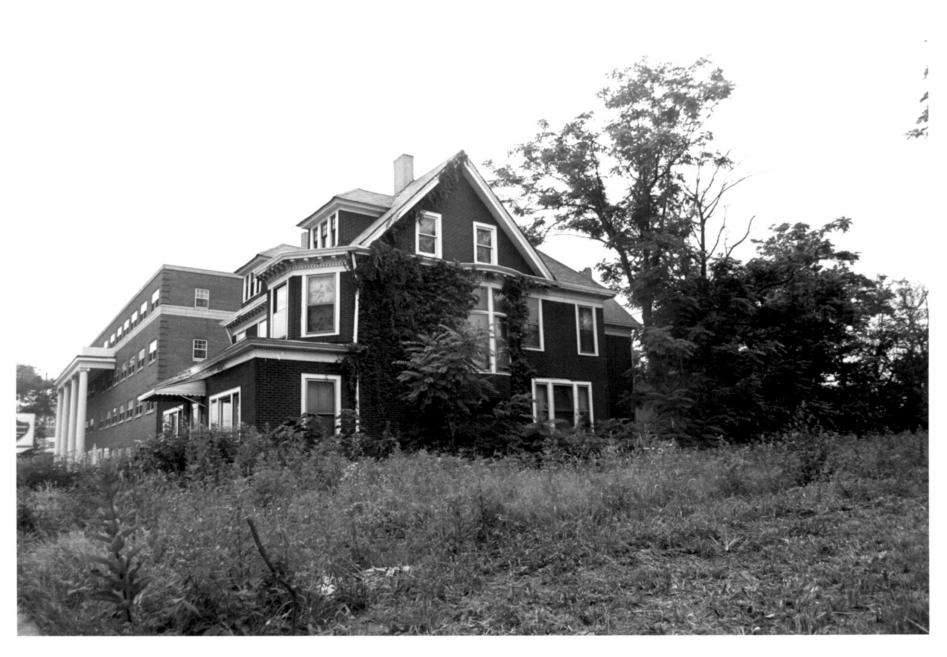

Indiana Federation of Colored Womens Clubs State Club Home Indianapolis, Indiana Photographer: Tiffany Hatfield Date of Photograph: Spring 1986 Negative on File at Historic Landmarks Foundation of Indiana View: North Facade Looking Southwest Photo ## 3 of 16