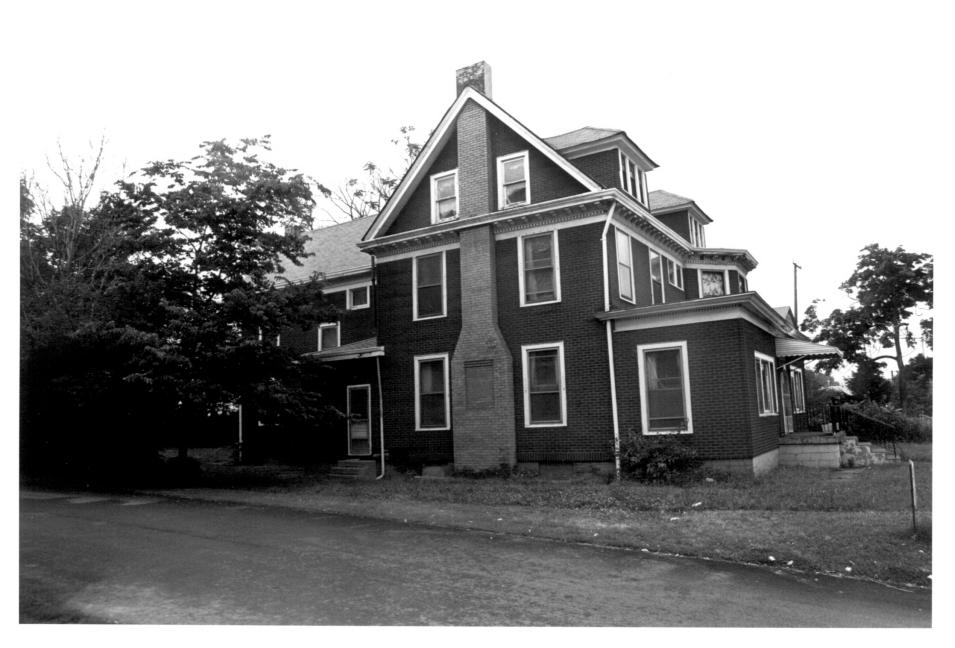

Indiana Federation of Colored Womens Clubs State Club Home Indianapolis, Indiana Photographer: Tiffany Hatfield Date of Photograph: Spring 1986 Negative on File at Historic Landmarks Foundation of Indiana View: South Facade Looking Northwest Photo #\$ Zof16