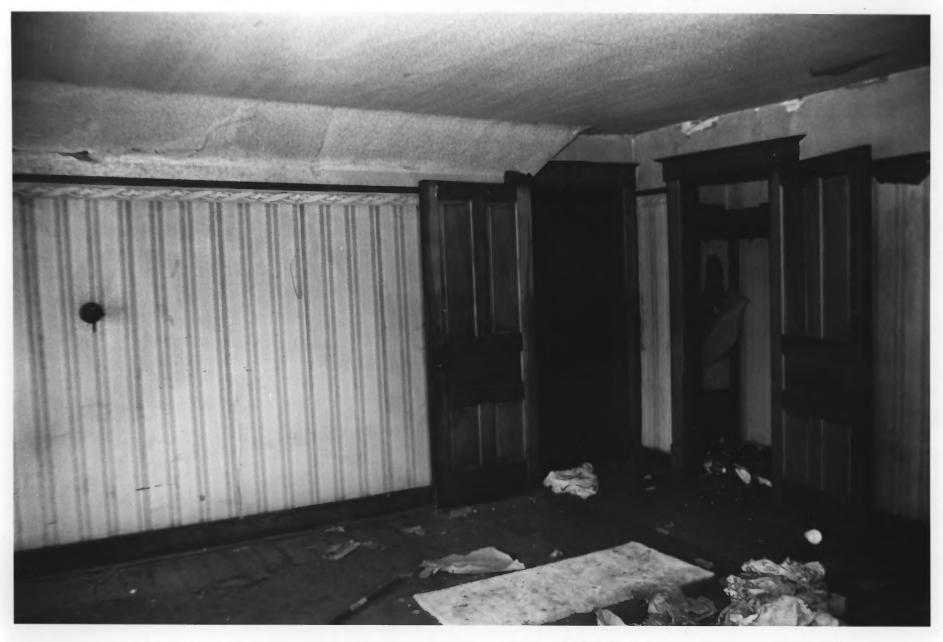

Indiana State Federation of Colored Womens Clubs State Home Indianapolis, Indiana Photographer: Tiffany Hatfield Date of Photograph: Spring, 1986 Negative on File at Historic Landmarks Foundation of Indiana View: Attic Bedroom Photo #16 of 16