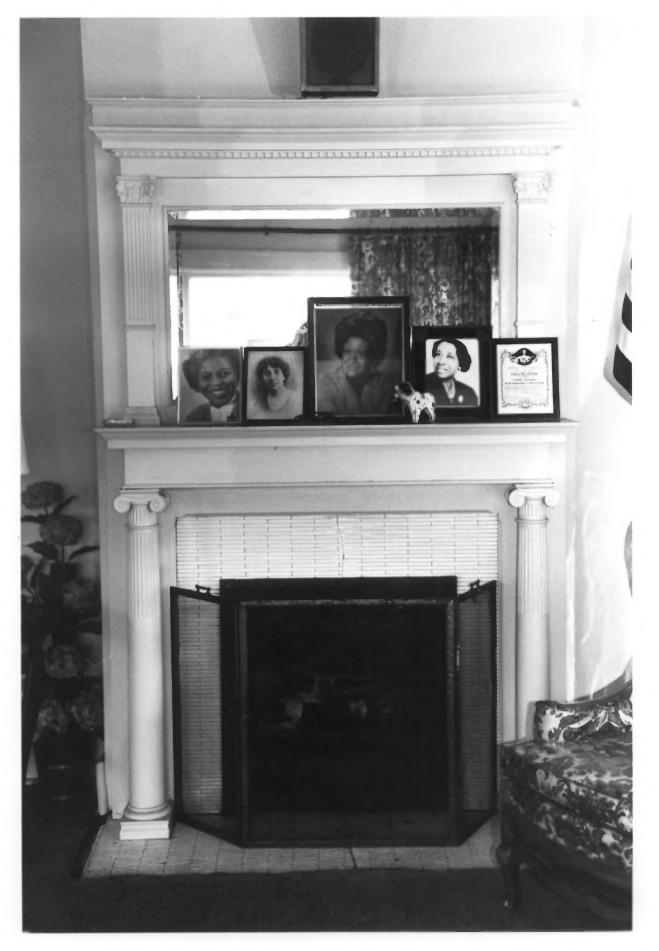

Indiana Federation of Colored Womens Clubs State Club Home Indianapolis, Indiana Photographer: Tiffany Hatfield Date of Photograph: Spring, 1986 Negative on File at Historic Landmarks Foundation of Indiana View: Fireplace, Front Parlor Photo #7 of 16