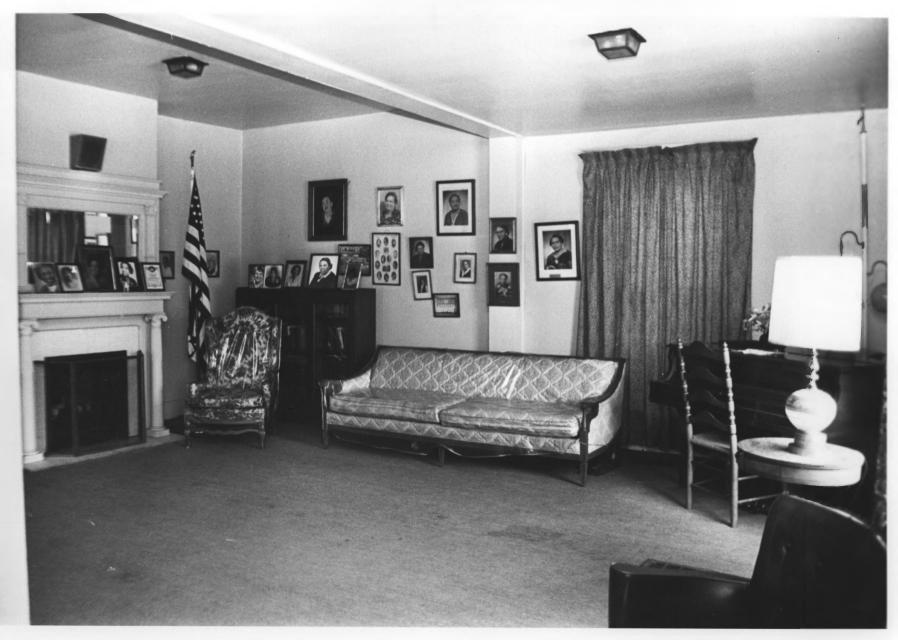

View: Front Door Photo #₽ 50F16

Indiana Federation of Colored Womens Clubs State Club Home Indianapolis, Indiana Photographer: Tiffany Hatfield Date of Photograph: Spring, 1986 Negative on File at Historic Landmarks Foundation of Indiana View: Front Parlor Looking Northwest Photo #6 of 16