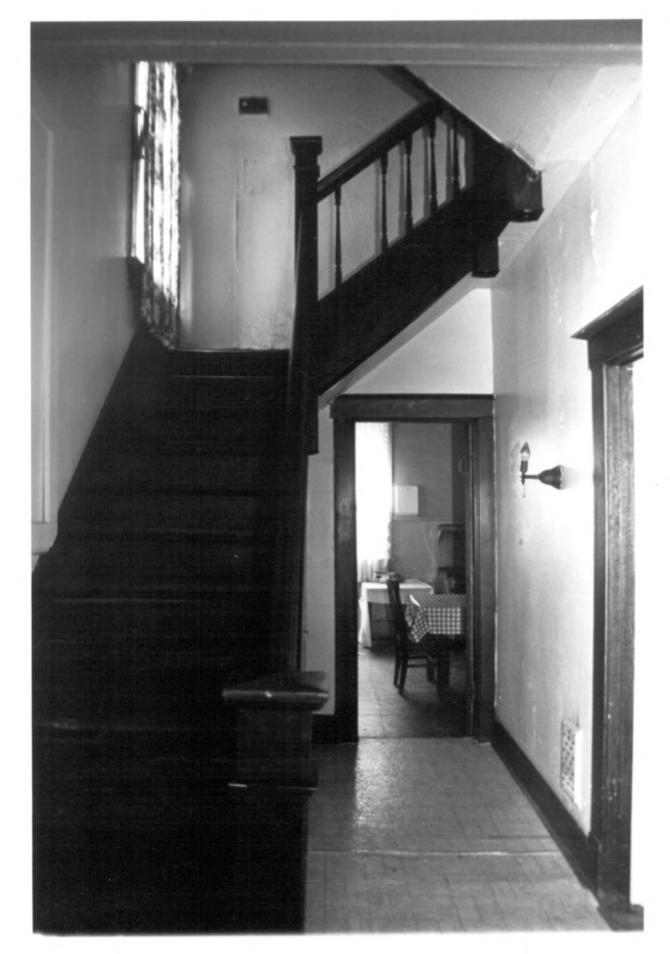

Indianapolis, Indiana Photographer: Tiffany Hatfield Date of Photograph: Spring, 1986 Negative on File at Historic Landmarks Foundation of Indiana View: Rear Staircase Photo #10 of 16

Indiana Federation of Colored Womens Clubs State Club Home Indianapolis, Indiana Photographer: Tiffany Hatfield Date of Photograph: Spring, 1986 Negative on File at Historic Landmarks Foundation of Indiana View: Dining Room Photo #11 of 14