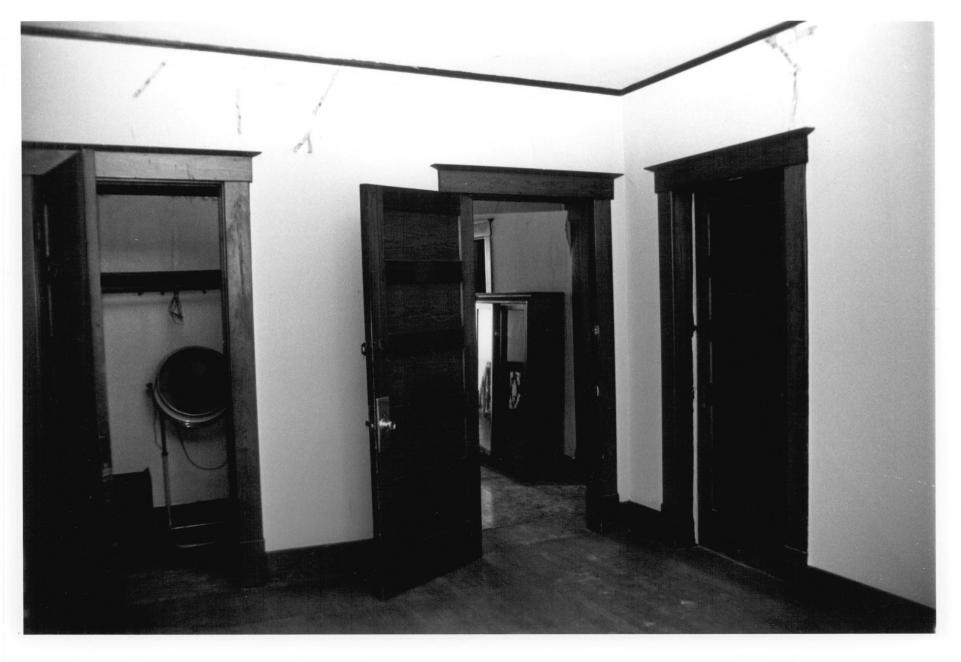

Indianapolis, Indiana Photographer: Tiffany Hatfield Date of Photograph: Spring, 1986 Negative on File at Historic Landmarks Foundation of Indiana View: Rear Staircase Photo #10 of 16

Indiana Federation of Colored Womens Clubs State Club Home Indianapolis, Indiana Photographer: Tiffany Hatfield Date of Photograph: Spring, 1986 Negative on File at Historic Landmarks Foundation of Indiana View: Dining Room Photo #11 of 14