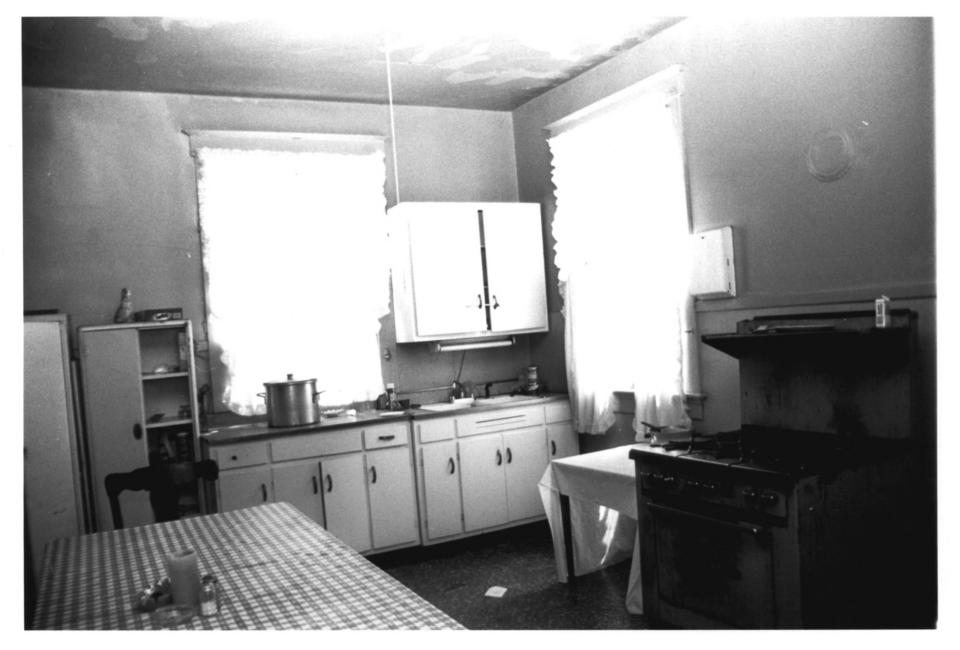

Indiana Federation of Colored Womens Clubs State Club Home Indianapolis, Indiana Photographer: Tiffany Hatfield Date of Photograph: Spring, 1986 Negative on File at Historic Landmarks Foundation of Indiana View: Kitchen Photo #13 of 16