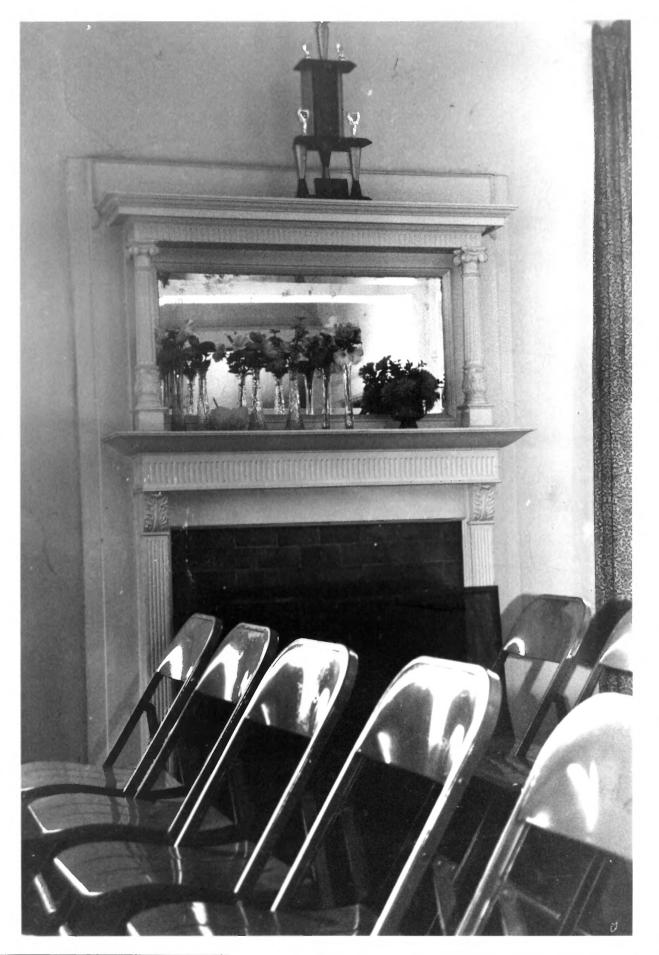

Indiana Federation of Colored Womens Clubs State Club Home Indianapolis, Indiana Photographer: Tiffany Hatfield Date of Photograph: Spring, 1986 Negative on File at Historic Landmarks Foundation of Indiana View: Fireplace, Meeting Room South Wall Photo #8 of 16