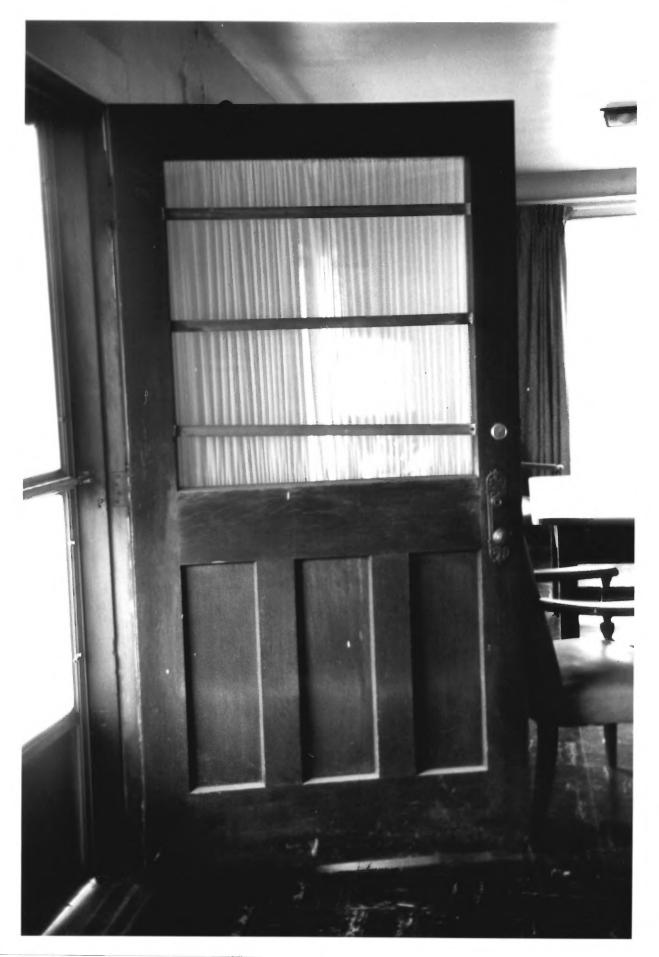

View: Front Door Photo #₽ 50F16

Indiana Federation of Colored Womens Clubs State Club Home Indianapolis, Indiana Photographer: Tiffany Hatfield Date of Photograph: Spring, 1986 Negative on File at Historic Landmarks Foundation of Indiana View: Front Parlor Looking Northwest Photo #6 of 16