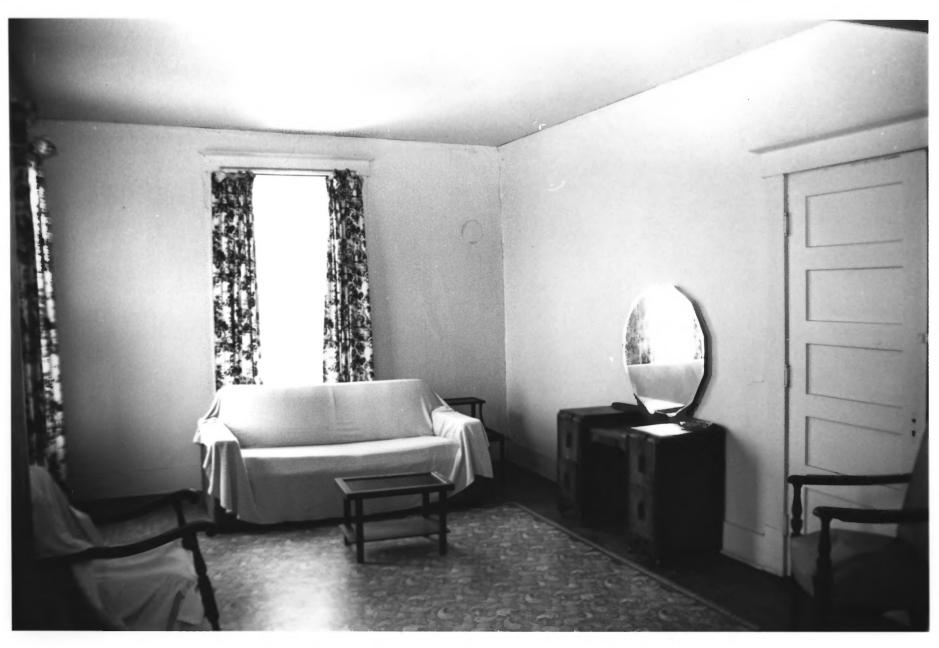

Indiana Federation of Colored Womens Clubs State Club Home Indianapolis, Indiana Photographer: Tiffany Hatfield Date of Photograph: Spring, 1986 Negative on File at Historic Landmarks Foundation of Indiana View: Upstairs Bedroom Photo #14 of 16