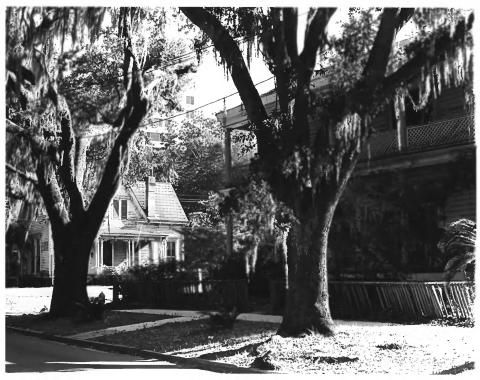

ш

DESCRIBE VIEW, DIRECTION, ETC.

Calhoun Street District looking north showing Bowen House and Cobb House.

STATE UNITED STATES DEPARTMENT OF THE INTERIOR Florida NATIONAL PARK SERVICE COUNTY NATIONAL REGISTER OF HISTORIC PLACES Leon PROPERTY PHOTOGRAPH FORM FOR NPS USE ONLY DATE (Type all entries - attach to or enclose with photograph) S 1. NAME COMMON: Tallahassee Historical and Cultural District 0 AND/OR HISTORIC: 2. LOCATION STREET AND NUMBER: U ZONE 2 -- PARK AVENUE DISTRICT  $\Rightarrow$ CITY OR TOWN: 2 Tallahassee STATE: CODE COUNTY: CODE Florida S Leon 073 3. PHOTO REFERENCE Div. Archives, History, Records Management DATE OF PHOTO: C. 1950 ш NEGATIVE FILED AT Division of Archives, History, Records Management ш IDENTIFICATION DESCRIBE VIEW, DIRECTION, ETC. MAY OAK - view from Park Avenue