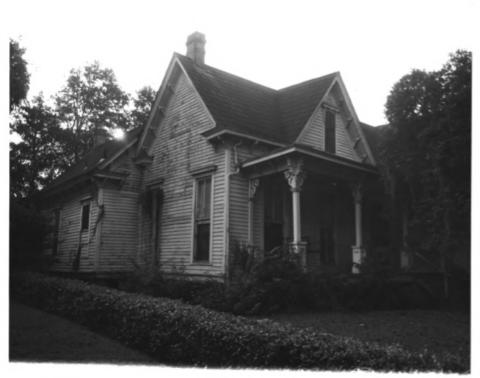

ш

PHOTO CREDIT: Daniel T. Penton

DATE OF PHOTO: October 18, 1971

NEGATIVE FILED AT:
Division of Archives, History, and Records Management 8

4. IDENTIFICATION

COBB HOUSE - west elevation

STATE UNITED STATES DEPARTMENT OF THE INTERIOR Florida NATIONAL PARK SERVICE COUNTY NATIONAL REGISTER OF HISTORIC PLACES Leon PROPERTY PHOTOGRAPH FORM FOR NPS USE ONLY ENTRY NUMBER DATE (Type all entries - attach to or enclose with photograph) OCT 2 6 1972 COMMON: Tallahassee Historical and Cultural Preservation District AND/OR HISTORIC: