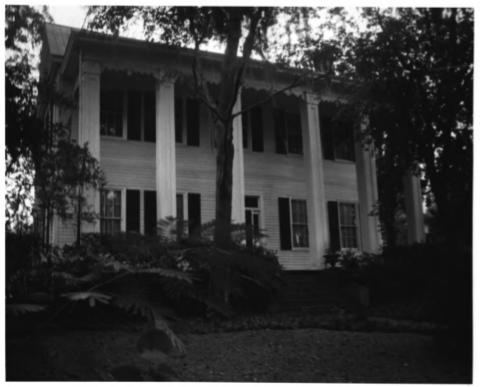

| UNITED STATES DEPARTMENT OF T<br>NATIONAL PARK SERVIC |                  | state Florida                           |               |
|-------------------------------------------------------|------------------|-----------------------------------------|---------------|
| NATIONAL REGISTER OF HISTO                            | ORIC PLACES      | Leon                                    | ,             |
| PROPERTY PHOTOGRAPH F                                 | ORM              | FOR NPS USE ON                          | NLY           |
| (Type all entries - attach to or enclose              | with photograph) | OCT 2 6 1972                            | DATE          |
| I. NAME                                               |                  |                                         |               |
| COMMON: Tallahassee Historical                        | and Cultural     | District                                |               |
| 2. LOCATION                                           |                  |                                         |               |
| STREET AND NUMBER:                                    |                  |                                         |               |
| ZONE 1 - CALHOUND STREET                              | DICHDICH         |                                         |               |
| CITY OR TOWN:                                         | DISTRICT         | §                                       |               |
| Tallahassee                                           |                  | 7                                       | ·             |
| STATE:                                                | CODE COUNTY:     | *************************************** | CODE          |
| Florida                                               | 12               | Leon                                    | 073           |
| 3. PHOTO REFERENCE                                    |                  |                                         | 1 0/3         |
| PHOTO CREDIT: Daniel T. Penton                        |                  | _                                       |               |
| DATE OF PHOTO: October 18, 1971                       |                  |                                         |               |
| NEGATIVE FILED AT:                                    |                  |                                         |               |
| Division of Archives, His                             | tory, Record     | s Management (8)                        | 19            |
| 4. IDENTIFICATION DESCRIBE VIEW, DIRECTION, ETC.      |                  |                                         |               |
|                                                       |                  | (2) h "                                 | CENTER        |
| YANCEY HOUSE - west eleva                             | tion             | 5 50                                    | FOLL !        |
|                                                       |                  | - Nas                                   | 28 1972       |
|                                                       | `                | NATIO<br>REGIS                          | ON A          |
|                                                       |                  | REGIS                                   | 7. A          |
| L                                                     |                  | (X)                                     | $\overline{}$ |
|                                                       |                  | 113                                     | TET           |