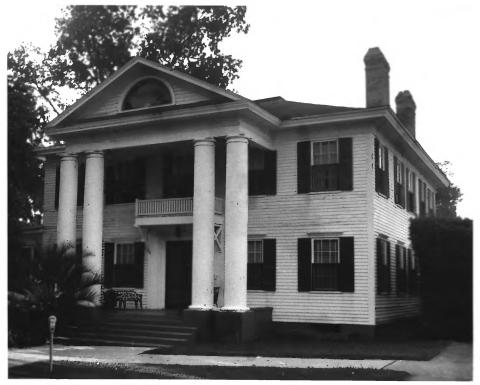

| UNITED STATES DEPARTMENT OF T<br>NATIONAL PARK SERVIC |                  | state Florida                           |               |
|-------------------------------------------------------|------------------|-----------------------------------------|---------------|
| NATIONAL REGISTER OF HISTO                            | ORIC PLACES      | Leon                                    | ,             |
| PROPERTY PHOTOGRAPH F                                 | ORM              | FOR NPS USE ON                          | NLY           |
| (Type all entries - attach to or enclose              | with photograph) | OCT 2 6 1972                            | DATE          |
| I. NAME                                               |                  |                                         |               |
| COMMON: Tallahassee Historical                        | and Cultural     | District                                |               |
| 2. LOCATION                                           |                  |                                         |               |
| STREET AND NUMBER:                                    |                  |                                         |               |
| ZONE 1 - CALHOUND STREET                              | DICHDICH         |                                         |               |
| CITY OR TOWN:                                         | DISTRICT         | §                                       |               |
| Tallahassee                                           |                  | 7                                       | ·             |
| STATE:                                                | CODE COUNTY:     | *************************************** | CODE          |
| Florida                                               | 12               | Leon                                    | 073           |
| 3. PHOTO REFERENCE                                    |                  |                                         | 1 0/3         |
| PHOTO CREDIT: Daniel T. Penton                        |                  | _                                       |               |
| DATE OF PHOTO: October 18, 1971                       |                  |                                         |               |
| NEGATIVE FILED AT:                                    |                  |                                         |               |
| Division of Archives, His                             | tory, Record     | s Management (8)                        | 19            |
| 4. IDENTIFICATION DESCRIBE VIEW, DIRECTION, ETC.      |                  |                                         |               |
|                                                       |                  | (2) h "                                 | CENTER        |
| YANCEY HOUSE - west eleva                             | tion             | 5 50                                    | FOLL !        |
|                                                       |                  | - Nas                                   | 28 1972       |
|                                                       | `                | NATIO<br>REGIS                          | ON A          |
|                                                       |                  | REGIS                                   | 7. A          |
| L                                                     |                  | (X)                                     | $\overline{}$ |
|                                                       |                  | 113                                     | TET           |