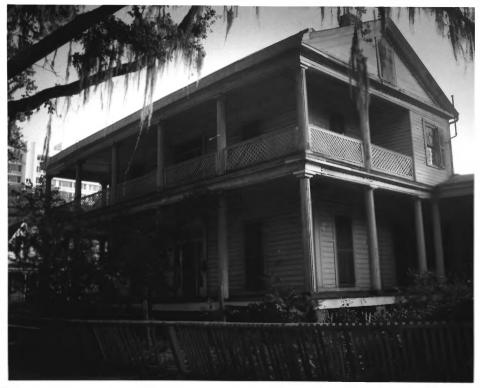

PHOTO CREDIT: Daniel T. Penton
DATE OF PHOTO: October 18, 1971
NEGATIVE FILED AT:

Division of Archives, History, and Records Management

IDENTIFICATION

3. PHOTO REFERENCE

ш

ш

DESCRIBE VIEW, DIRECTION, ETC.

THE KNOTT HOUSE -- North elevation