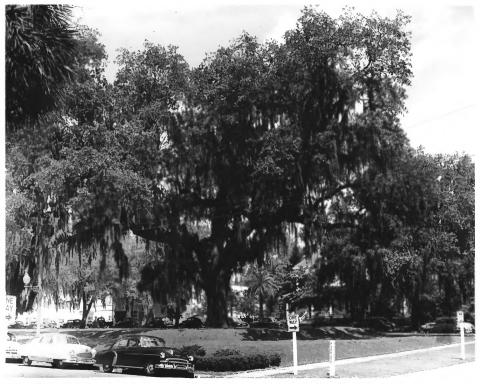

ш

DESCRIBE VIEW, DIRECTION, ETC.

Calhoun Street District looking north showing Bowen House and Cobb House.

STATE UNITED STATES DEPARTMENT OF THE INTERIOR Florida NATIONAL PARK SERVICE COUNTY NATIONAL REGISTER OF HISTORIC PLACES Leon PROPERTY PHOTOGRAPH FORM FOR NPS USE ONLY DATE (Type all entries - attach to or enclose with photograph) S 1. NAME COMMON: Tallahassee Historical and Cultural District 0 AND/OR HISTORIC: 2. LOCATION STREET AND NUMBER: U ZONE 2 -- PARK AVENUE DISTRICT  $\Rightarrow$ CITY OR TOWN: 2 Tallahassee STATE: CODE COUNTY: CODE Florida S Leon 073 3. PHOTO REFERENCE Div. Archives, History, Records Management DATE OF PHOTO: C. 1950 ш NEGATIVE FILED AT Division of Archives, History, Records Management ш IDENTIFICATION DESCRIBE VIEW, DIRECTION, ETC. MAY OAK - view from Park Avenue