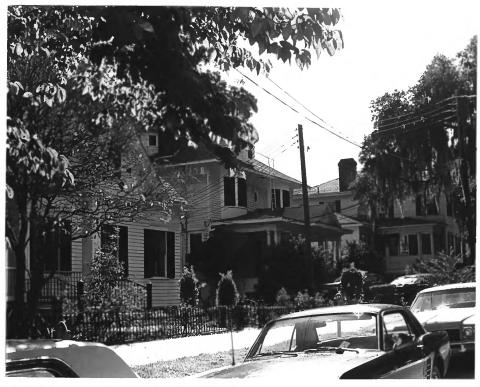

| UNITED STATES DEPARTMENT OF THE<br>NATIONAL PARK SERVICE | INTERIOR         | Florida          |       |
|----------------------------------------------------------|------------------|------------------|-------|
| NATIONAL REGISTER OF HISTOR                              | Leon             |                  |       |
| PROPERTY PHOTOGRAPH FO                                   | RM               | FOR NPS USE ON   | _Y    |
| (Type all entries - attach to or enclose w               | vith photograph) | OCT 2 6 1972     | DATE  |
| 1. NAME                                                  |                  |                  |       |
| COMMON:Tallahassee Historical &                          | Cultural Pro     | eservation Dist. | ZoneI |
| AND/OR HISTORIC:                                         |                  |                  |       |
| LOCATION                                                 |                  |                  |       |
| STREET AND NUMBER:                                       |                  |                  |       |
| See "Physical Description" an                            | d "Geograph      | ical Data"       |       |
| CITY OR TOWN:                                            |                  |                  |       |
| Tallahassee                                              |                  |                  |       |
| STATE:                                                   | CODE COUNTY:     |                  | CODE  |
| Florida                                                  | 12   Leon        |                  | 073   |
| . PHOTO REFERENCE                                        |                  |                  |       |
| PHOTO CREDIT: Diane D. Greer                             |                  |                  |       |
| рате оf рното: 9-11-72                                   |                  |                  |       |
| NEGATIVE FILED AT:                                       |                  |                  |       |
| Division of Archives, History                            | , & Records      | Mqt.             |       |
| 4. IDENTIFICATION DESCRIBE VIEW, DIRECTION, ETC.         |                  |                  |       |
|                                                          |                  |                  |       |
| Park Avenue District Looking                             | west shown       | g Murphy House,  |       |
| Wood House and Knott House.                              |                  |                  |       |
|                                                          |                  |                  |       |
|                                                          |                  |                  |       |
|                                                          |                  |                  |       |