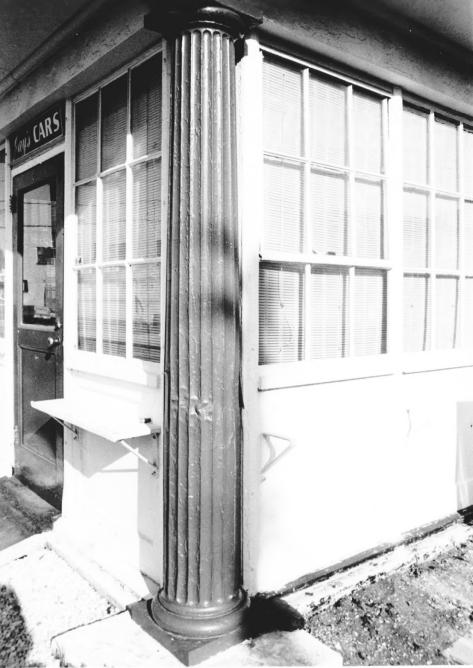

| Site # <u>HR-C-109</u><br>Photo # <u>6</u>   | Kentucky Heritage Council<br>Frankfort, Kentucky 40601 |  |  |  |
|----------------------------------------------|--------------------------------------------------------|--|--|--|
| Group Nomination                             |                                                        |  |  |  |
| Historic Property Name Spur Gasoline Station |                                                        |  |  |  |
| Address 201 East B                           | ridge Street, Cynthiana, KY                            |  |  |  |
| Photographer                                 | Nancy Farmer                                           |  |  |  |
| Negative Location                            | Photographer's Files                                   |  |  |  |
| View or Elevation                            | Detail of Doric Column                                 |  |  |  |
| 0                                            |                                                        |  |  |  |
| Date Taken                                   | April 1986                                             |  |  |  |