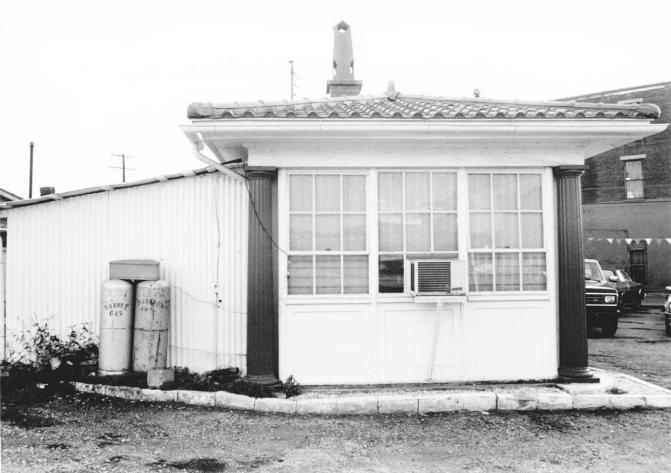

| Site # His                                   | R-C-109     | Kentucky Heritage Council<br>Frankfort, Kentucky 40601 |  |
|----------------------------------------------|-------------|--------------------------------------------------------|--|
| Group Nomi                                   | nation      |                                                        |  |
| Historic Property Name Spur Gasoline Station |             |                                                        |  |
| Address 20                                   | 01 East Br  | idge Street, Cynthiana, KY                             |  |
| Photographe                                  | er          | Nancy Farmer                                           |  |
| Negative Lo                                  | cation      | Photographer's Files                                   |  |
| View or Elev                                 | vation      | East Facade                                            |  |
| Date Taken                                   | <del></del> | April 1986                                             |  |