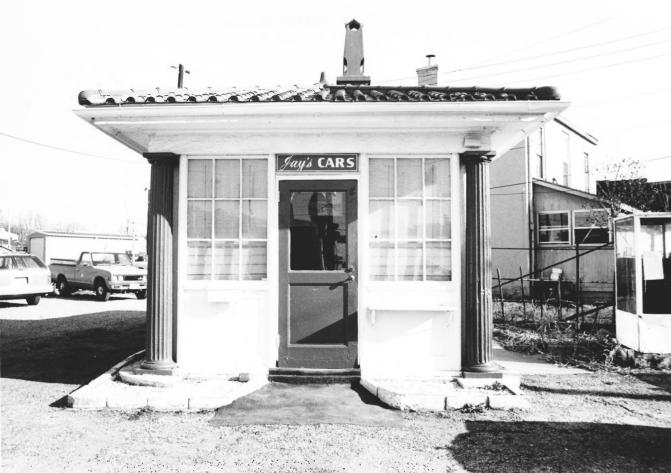

| Site # HR-C-109      | Kentucky Heritage Council<br>Frankfort, Kentucky 40601 |  |  |  |
|----------------------|--------------------------------------------------------|--|--|--|
| Photo #              |                                                        |  |  |  |
| Group Nomination     |                                                        |  |  |  |
| Historic Property Na | ne Spur Gasoline Station                               |  |  |  |
| Address 201 East Br  | ridge Street, Cynthiana, KY                            |  |  |  |
| Photographer         | Nancy Farmer                                           |  |  |  |
| Negative Location    | Photographer's Files                                   |  |  |  |
| View or Elevation    | Front Elevation                                        |  |  |  |
| Date Taken           | April 1986                                             |  |  |  |