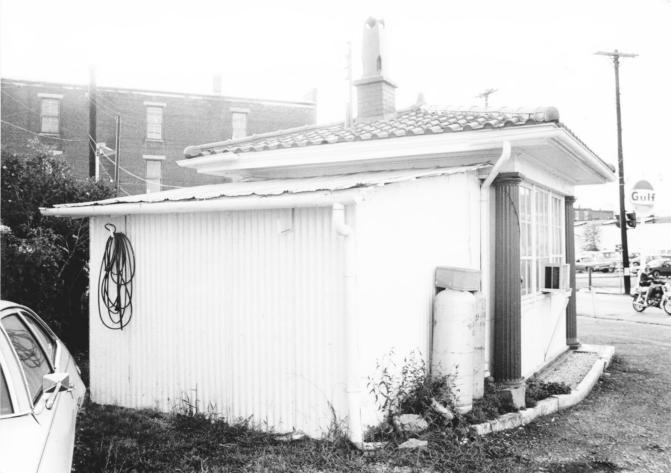

| Site #HR-C-109                                                 | Kentucky Heritage Council |  |  |
|----------------------------------------------------------------|---------------------------|--|--|
| Photo #5                                                       | Frankfort, Kentucky 40601 |  |  |
| Group Nomination  Historic Property Name Spur Gasoline Station |                           |  |  |
|                                                                |                           |  |  |
| Photographer                                                   | Nancy Farmer              |  |  |
| Negative Location                                              | Photographer's Files      |  |  |
| View or Elevation                                              | South and East Facade     |  |  |
|                                                                |                           |  |  |
| Date Taken                                                     | April 1986                |  |  |
|                                                                |                           |  |  |