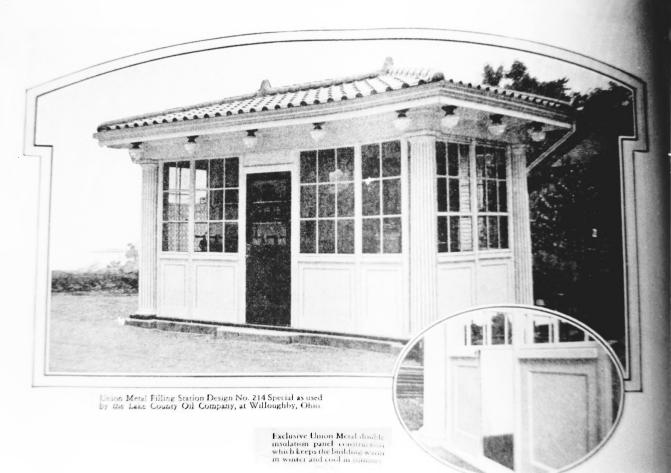

| Site #               | Kentucky Heritage Council         |
|----------------------|-----------------------------------|
| Photo # 7            | Frankfort, Kentucky 40601         |
| Group Nomination _   |                                   |
| Historic Property Na | ame Spur Gasoline Station         |
| Address 201 East     | Bridge Street, Cynthiana, KY      |
| Photographer         | Nancy Farmer                      |
| Negative Location _  | Photographer's Files              |
| View or Elevation _  | From Journal, this established    |
| the attribution to   | the Union Metal Co., Canton, Ohio |
| Date Taken           | May 1986                          |