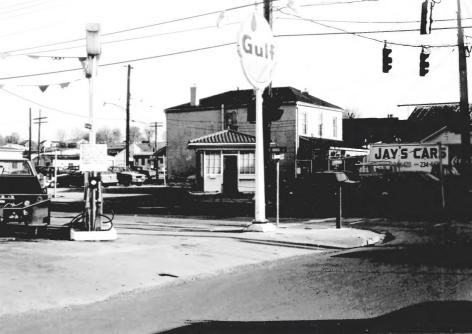

| Site #                                       | Kentucky Heritage Council<br>Frankfort, Kentucky 40601 |  |  |
|----------------------------------------------|--------------------------------------------------------|--|--|
| Group Nomination                             |                                                        |  |  |
| Historic Property Name Spur Gasoline Station |                                                        |  |  |
|                                              | idge Street, Cynthiana, KY                             |  |  |
| Photographer                                 | Nancy Farmer                                           |  |  |
| Negative Location                            | Photographer's Files                                   |  |  |
| View or Elevation                            | View of site in its entirity                           |  |  |
| Date Taken                                   | April 1986                                             |  |  |