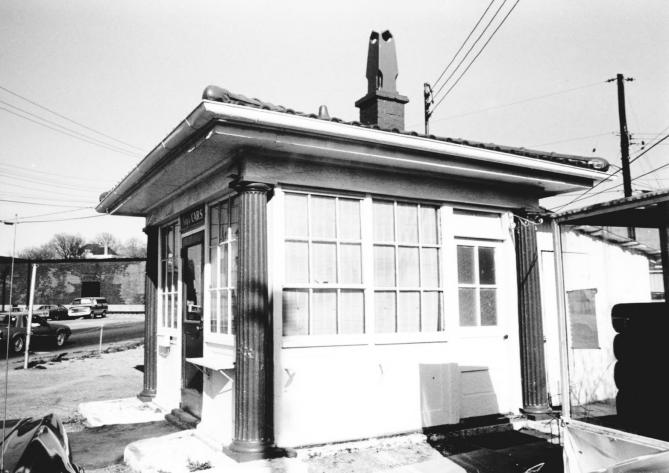

| Site # HR-C-109                              | Kentucky Heritage Council   |  |
|----------------------------------------------|-----------------------------|--|
| Photo #3                                     | Frankfort, Kentucky 40601   |  |
| Group Nomination                             |                             |  |
| Historic Property Name Spur Gasoline Station |                             |  |
| Address 201 East Br                          | ridge Street, Cynthiana, KY |  |
| Photographer Nancy Farmer                    |                             |  |
| Negative Location Photographer's Files       |                             |  |
| View or Elevation _ F                        | Front/Right Elevation       |  |
|                                              |                             |  |
| Date Taken                                   | April 1986                  |  |