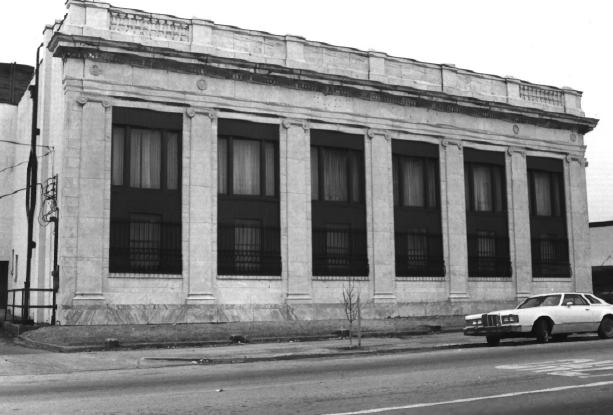

## Bank of Ensley

Birmingham, Alabama, Jefferson Co.

Crawford Williams, 1984 Alabama Historical Commission

View of side facade; from SW

Photo number: 2/5

Bank of Ensley Birmingham, Alabama, Jefferson Co.

Crawford Williams, 1984 Alabama Historical Commission View of corner facades, view from NE