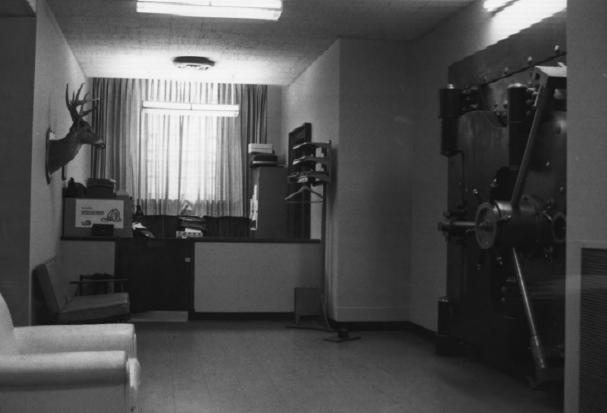

Photo number: 3/5

Bank of Ensley Birmingham, Alabama, Jefferson Co.

Crawford Williams, 1984 Alabama Historical Commission 1st floor original vault, view from NE

Photo number; 4/5

Bank of Ensley Birmingham, Alabama, Jefferson Co.

Crawford Williams, 1984 Alabama Historical Commission View of 1st floor reception area. view from SE

Photo number: 5/5