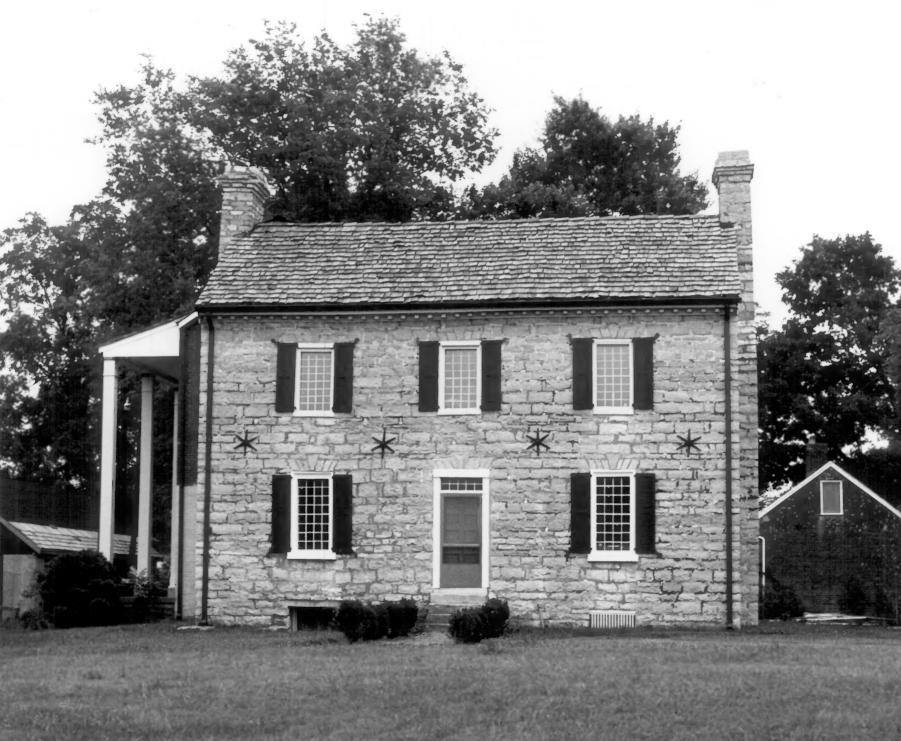

WALNUT GROVE Summer CDEC 29 1978 GALLATIN. TN PHOTO BY: Crutcher Studio. Gallatin NEG: Photographer NOV 20 1978 DATE: July 1978 West elevation, facing east