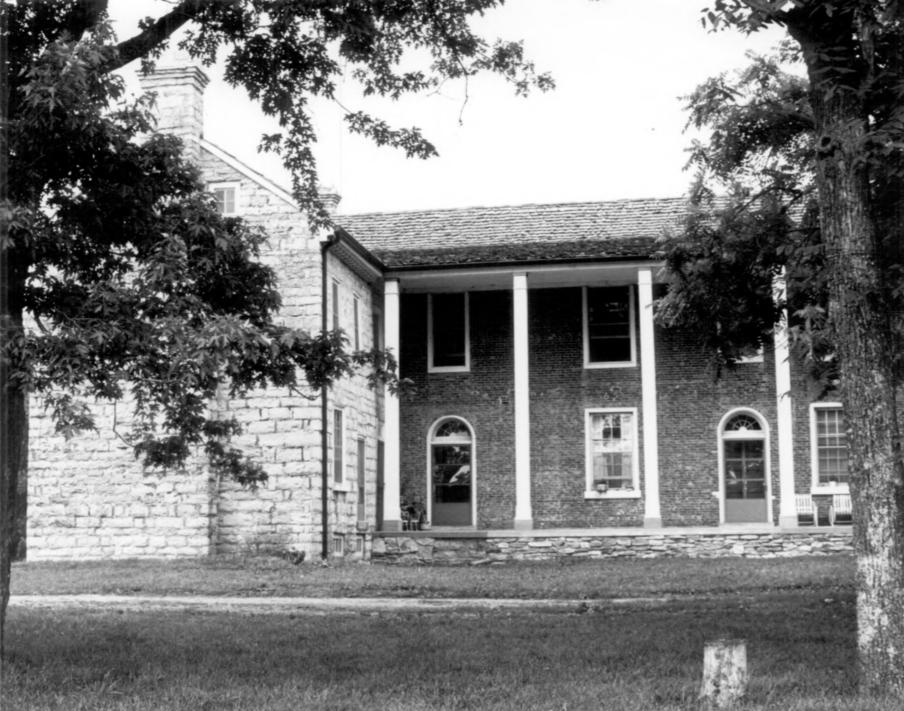

WALNUT GROVE GALLATIN, TN PHOTO BY: Crutcher Studio, Gallatin NEG: Photographer DATE: July 1978 South elevation, facing north

Jumerco WALNUT GROVE DEC 2 9 1978 GALLATIN. TN PHOTO BY: Crutcher Studio, Gallatin NEG: Photographer NOV 201978 DATE: July 1978 East elevation, facing west