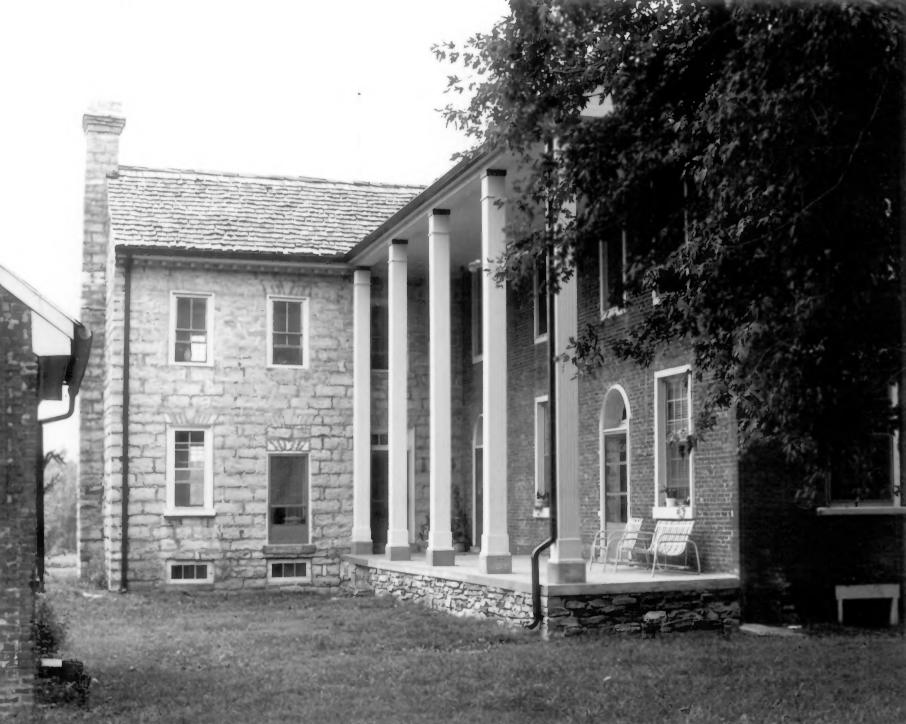

WALNUT GROVE NOV 2 0 1978
GALLATIN, TN
PHOTO BY: Crutcher Studio, Gallatin

NEG: Gallatin (with photographer)
DATE: July 1978
East elevation, stone house, south
elevation, brick ell, facing northwest

WALNUT GROVE GALLATIN, TN PHOTO BY: Crutcher Studio, Gallatin NEG: Photographer DATE: July 1978 North elevation, facing south