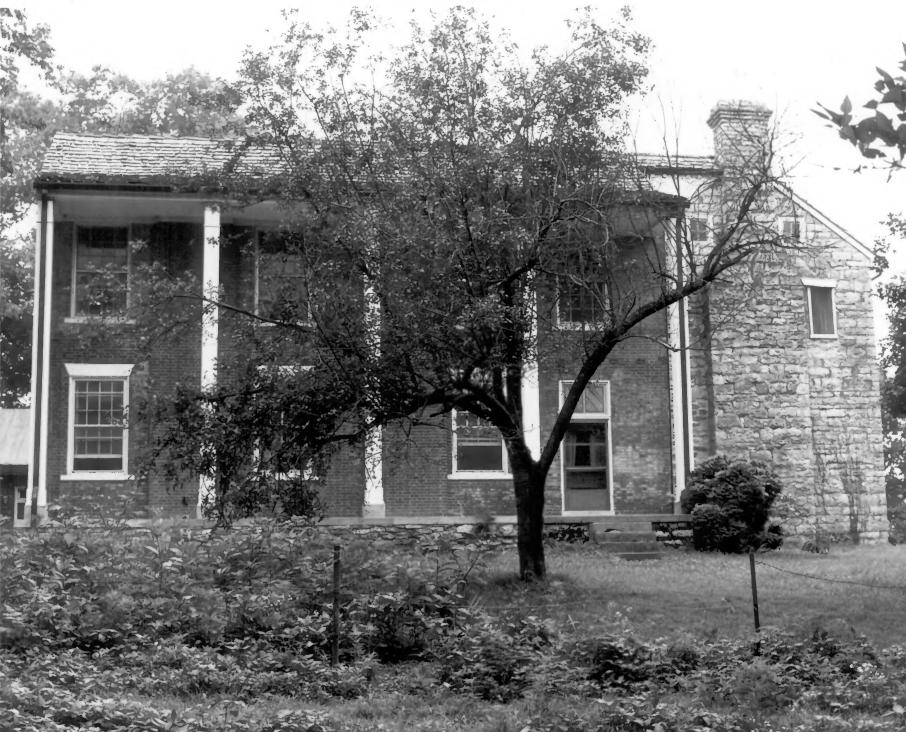

WALNUT GROVE NOV 2 0 1978
GALLATIN, TN
PHOTO BY: Crutcher Studio, Gallatin

NEG: Gallatin (with photographer)
DATE: July 1978
East elevation, stone house, south
elevation, brick ell, facing northwest

WALNUT GROVE GALLATIN, TN PHOTO BY: Crutcher Studio, Gallatin NEG: Photographer DATE: July 1978 North elevation, facing south