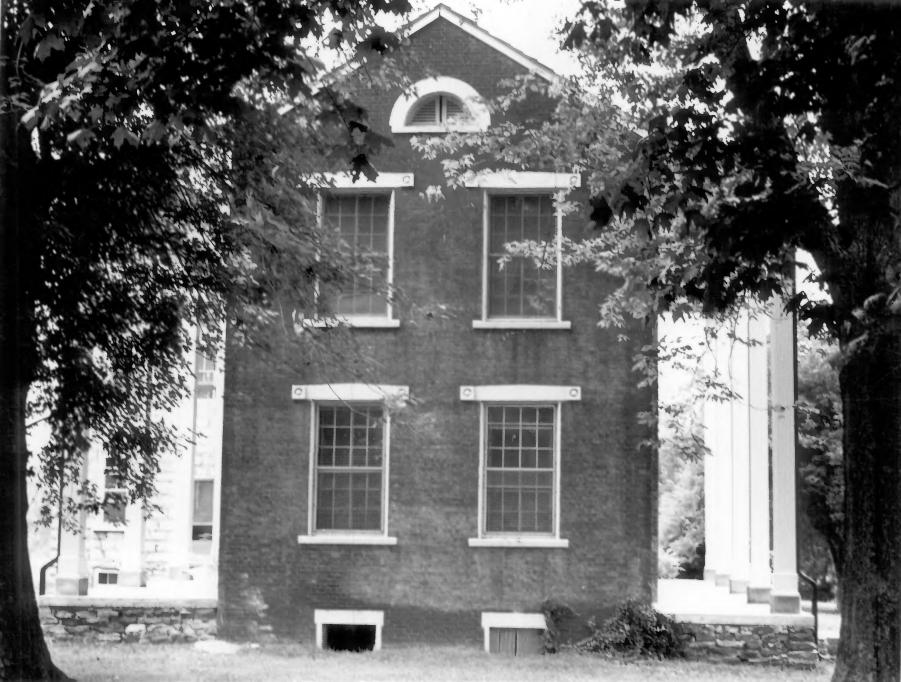

WALNUT GROVE Summer CDEC 29 1978 GALLATIN. TN PHOTO BY: Crutcher Studio. Gallatin NEG: Photographer NOV 20 1978 DATE: July 1978 West elevation, facing east