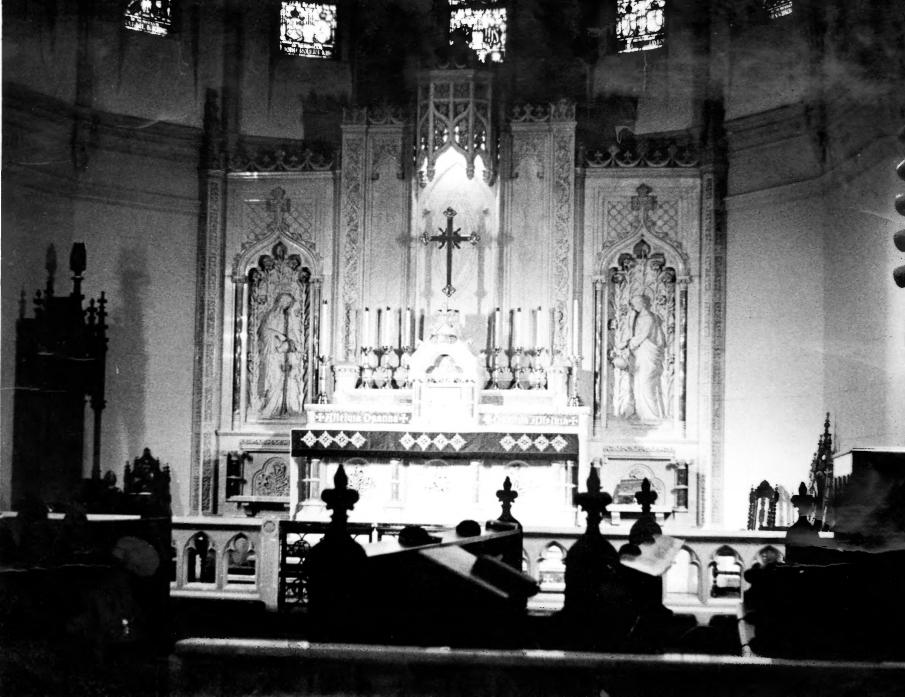

ST. MARYS CATHEDRAL

MEMPHIS, TN

PHOTO BY: Bette Ray Callow

DATE: June 1977

NEG: St. Mary's

Interior detail, choir and sanctuary of

Cathedral

Shelby County