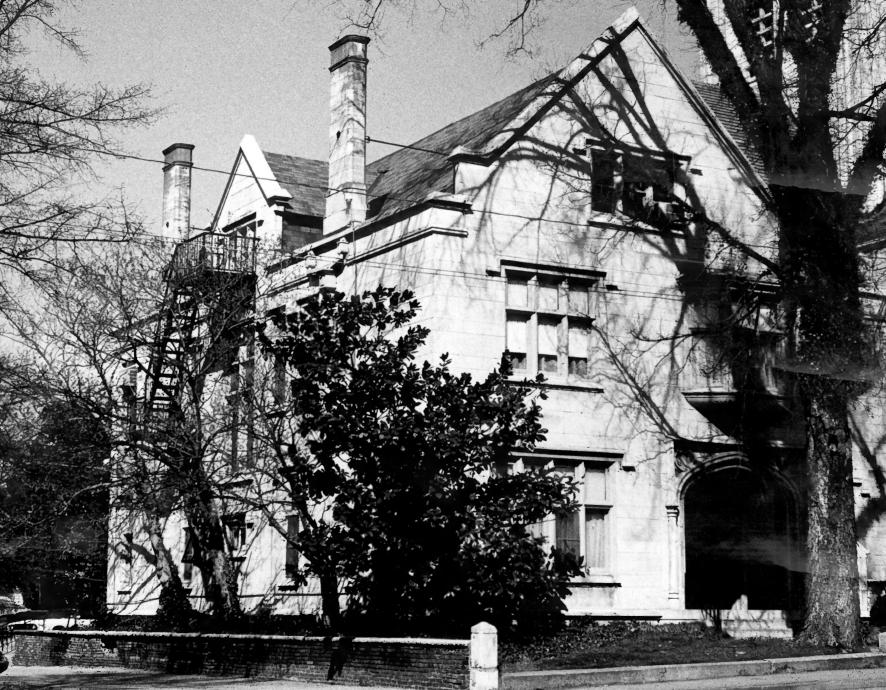

ST. MARYS CATHEDRAL

MEMPHIS, TN

PHOTO BY: Bette Ray Callow

DATE: June 1977

NEG: St. Mary's

South and west elevations, facing northeast (Diocesan House)

NOV 27 1978

JAN 19 1979 ::

MEMPHIS, TN
PHOTO BY: Bette Ray Callow NOV 271978
DATE: June 1977
NEG: St. Mary's
West and north elevations, facing southeast (Diocesan House)

ST. MARYS CATHEDRAL Shelby #1/0/11
MEMPHIS, TN
PHOTO BY: Bette Ray Callow 271978 DATE: June 1977 NEG: St. Mary's South elevation (partial), facing northwest (Diocesan House)