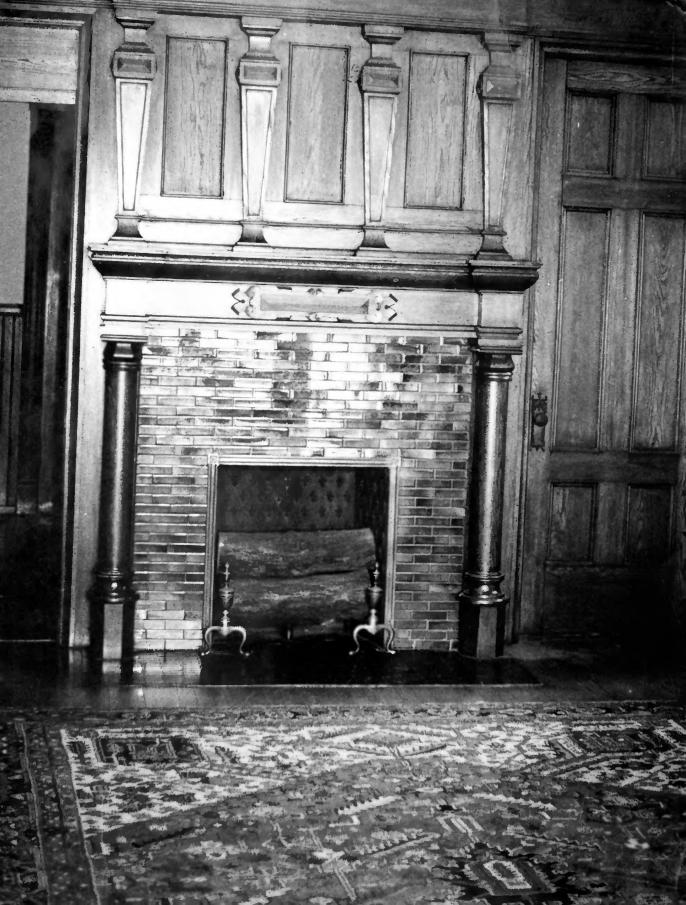

ST. MARYS CATHEDRAL

MEMPHIS, TN

PHOTO BY: Bette Ray Callow OV 27 1978

DATE: June 1977

NEG: St. Mary's

Interior detail, fronthall mantel of #879

Diocesan House

Shelby Co, ST. MARYS CATHEDRAL MEMPHIS. TN PHOTO BY: Bette Ray Callow JAN 19 1979 DATE: June 1977 NEG: St. Mary's South and east elevations, facing northwest (Cathedral and Chapel) NOV 271978