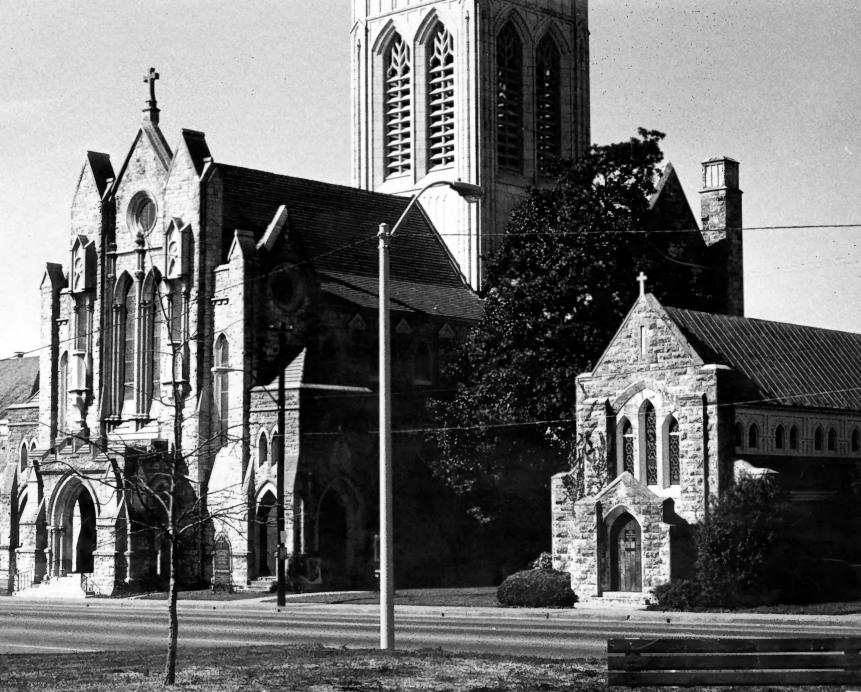

ST. MARYS CATHEDRAL

MEMPHIS, TN

PHOTO BY: Bette Ray Callow

DATE: June 1977

NEG: St. Mary's

South and east elevations, facing northwest (Chapel)

ST. MARYS CATHEDRAL

MEMPHIS, TN

ST. MARYS CATHEDRAL

MEMPHIS, TN

PHOTO BY: Bette Ray Callow OV 27 1978

DATE: June 1977

NEG: St. Mary's

Interior detail, fronthall mantel of #879

Diocesan House

Shelby Co, ST. MARYS CATHEDRAL MEMPHIS. TN PHOTO BY: Bette Ray Callow JAN 19 1979 DATE: June 1977 NEG: St. Mary's South and east elevations, facing northwest (Cathedral and Chapel) NOV 271978