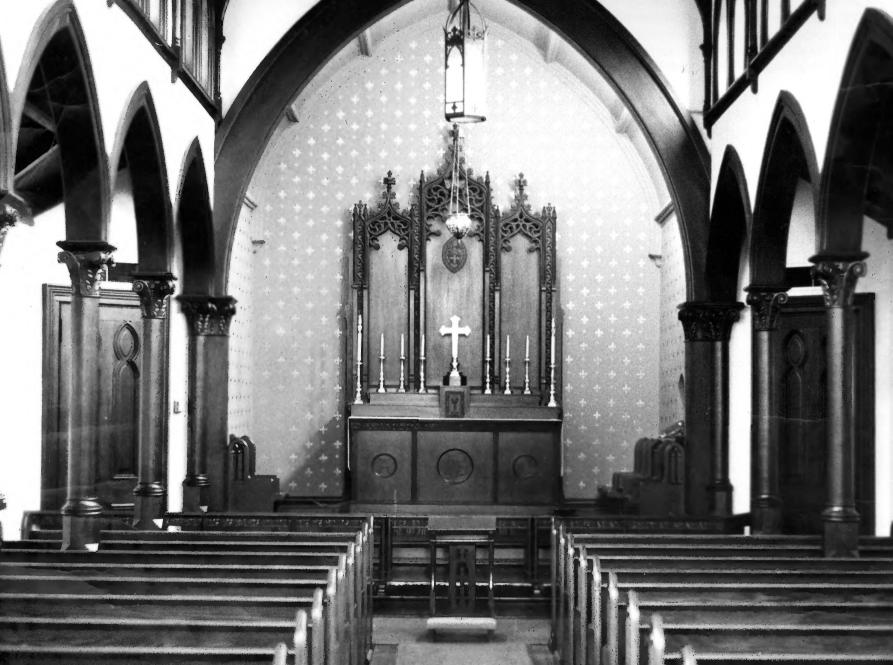

Interior detail, altar of Chapel AN 19 1979

ST. MARYS CATHEDRAL

MEMPHIS, TN

PHOTO BY: Bette Ray Callow

DATE: June 1977

NEG: St. Mary's

Interior detail of Cathedral

JAN 19 1979