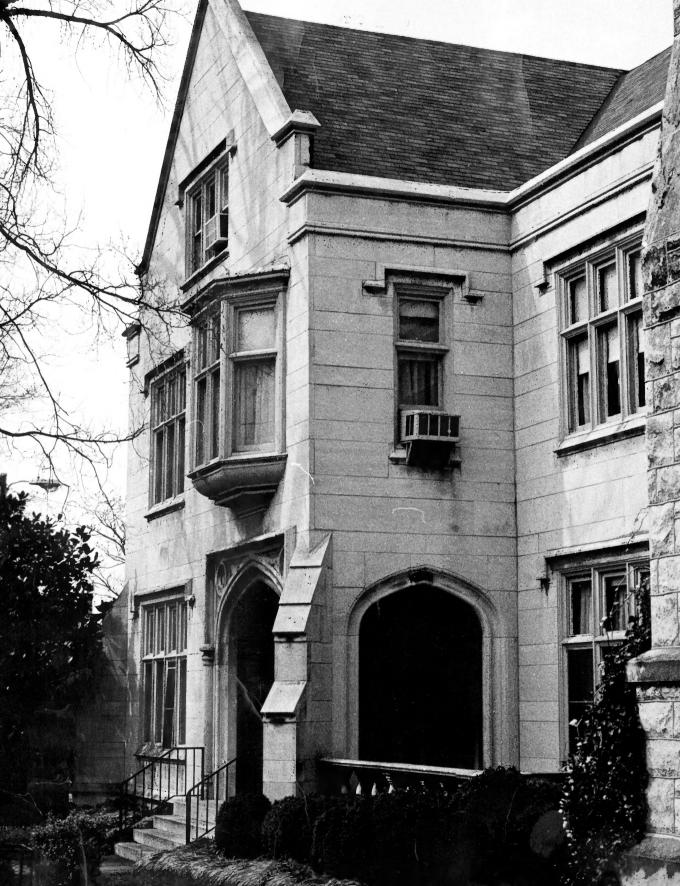

MEMPHIS, TN
PHOTO BY: Bette Ray Callow NOV 271978
DATE: June 1977
NEG: St. Mary's
West and north elevations, facing southeast (Diocesan House)

ST. MARYS CATHEDRAL Shelby #1/0/11
MEMPHIS, TN
PHOTO BY: Bette Ray Callow 271978 DATE: June 1977 NEG: St. Mary's South elevation (partial), facing northwest (Diocesan House)