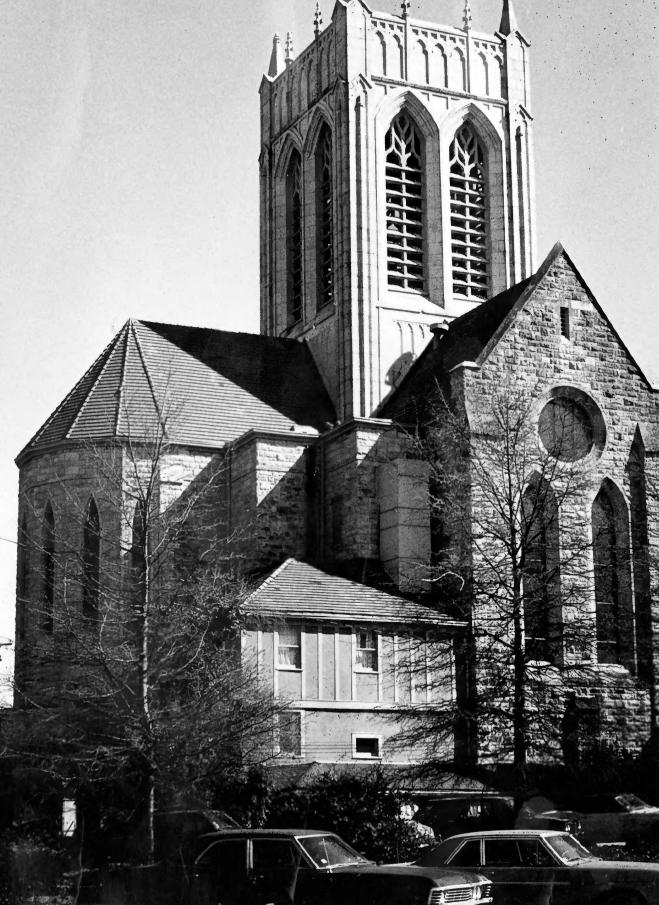

ST. MARYS CATHEDRAL

MEMPHIS, TN

PHOTO BY: Bette Ray Callow OV 27 1978

DATE: June 1977

NEG: St. Mary's

Interior detail, fronthall mantel of #879

Diocesan House

Shelby Co, ST. MARYS CATHEDRAL MEMPHIS. TN PHOTO BY: Bette Ray Callow JAN 19 1979 DATE: June 1977 NEG: St. Mary's South and east elevations, facing northwest (Cathedral and Chapel) NOV 271978