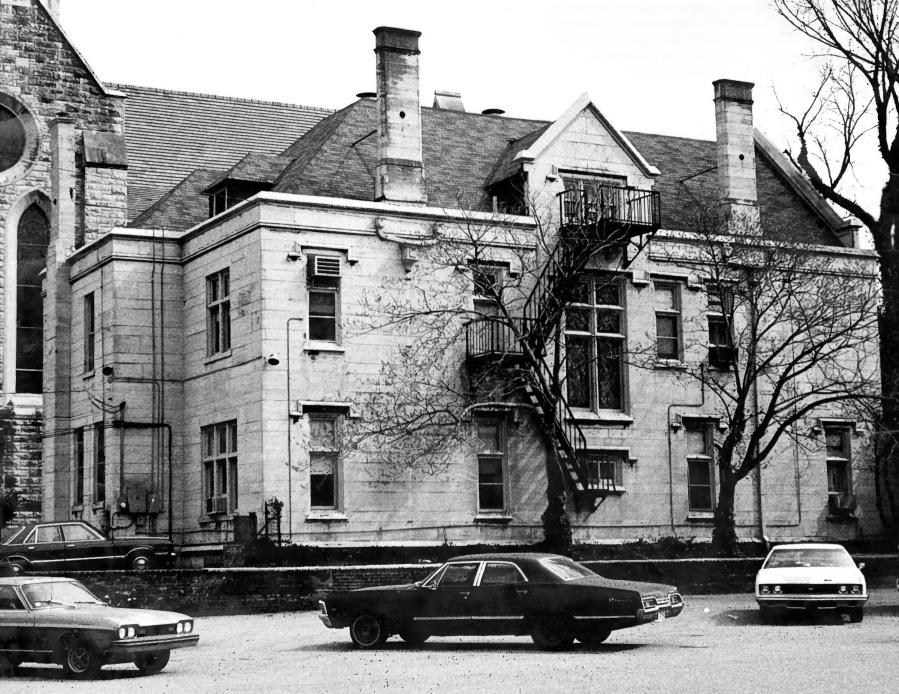

ST. MARYS CATHEDRAL

MEMPHIS, TN

PHOTO BY: Bette Ray Callow

DATE: June 1977

NEG: St. Mary's

South and west elevations, facing northeast (Diocesan House)

NOV 27 1978

JAN 19 1979 ::

MEMPHIS, TN
PHOTO BY: Bette Ray Callow NOV 271978
DATE: June 1977
NEG: St. Mary's
West and north elevations, facing southeast (Diocesan House)

ST. MARYS CATHEDRAL Shelby #1/0/11
MEMPHIS, TN
PHOTO BY: Bette Ray Callow 271978 DATE: June 1977 NEG: St. Mary's South elevation (partial), facing northwest (Diocesan House)