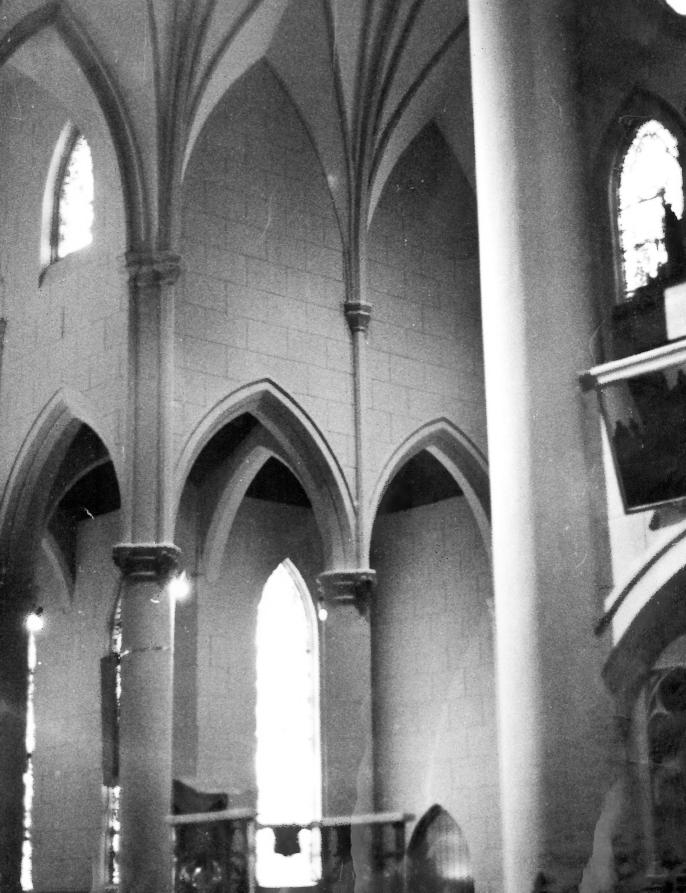

Interior detail, altar of Chapel AN 19 1979

ST. MARYS CATHEDRAL

MEMPHIS, TN

PHOTO BY: Bette Ray Callow

DATE: June 1977

NEG: St. Mary's

Interior detail of Cathedral

JAN 19 1979