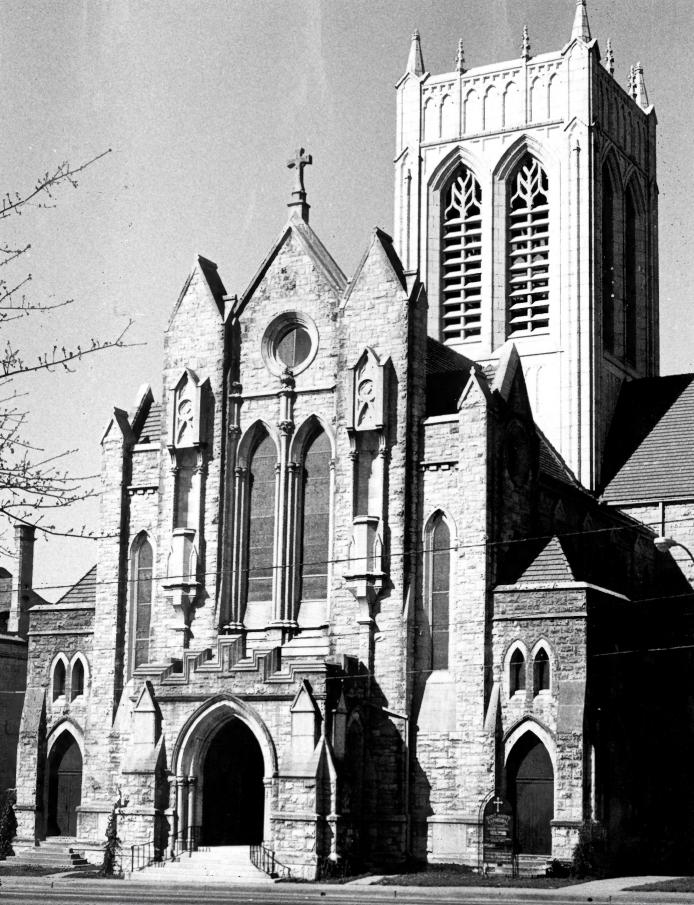

PHOTO BY: Bette Ray CCallow 271978 NEG: St. Mary's South elevation, facing northwest (Cathedral) JAN 19 1979

MEMPHIS, TN

PHOTO BY: Bette Ray Callow NOV

DATE: June 1977

NEG: St. Mary's

Apse and west transept, facing southeast (Cathedral)