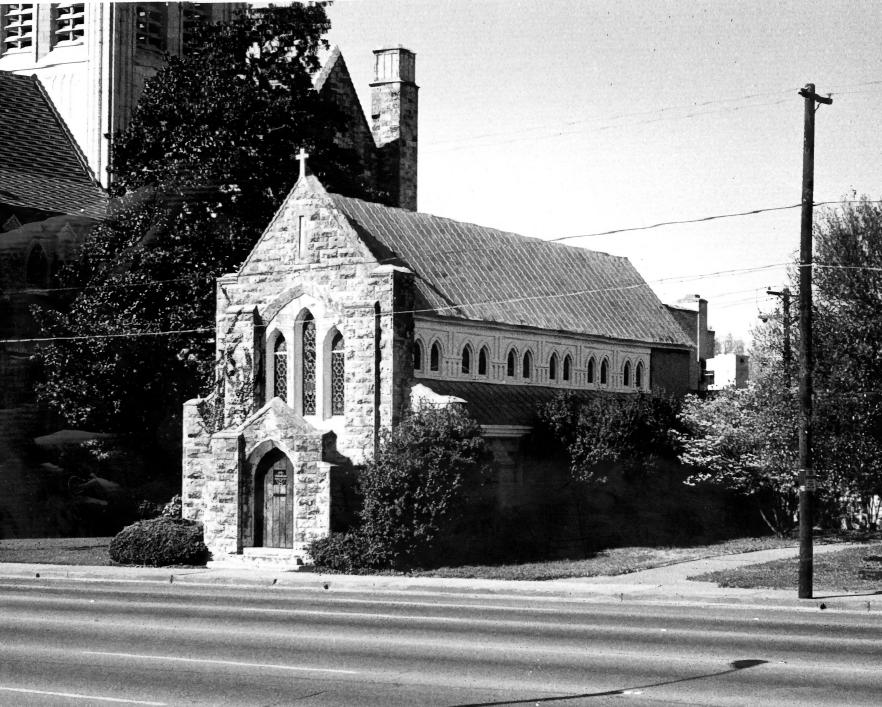

ST. MARYS CATHEDRAL

MEMPHIS, TN

PHOTO BY: Bette Ray Callow

DATE: June 1977

NEG: St. Mary's

South and east elevations, facing northwest (Chapel)

ST. MARYS CATHEDRAL

MEMPHIS, TN