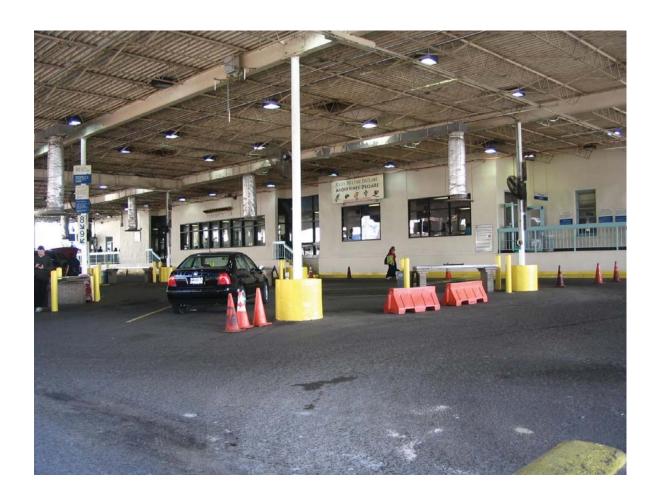

NPS Form 10-900 (Rev. Aug. 2002)

United States Department of the Interior **National Park Service** 

OMB No. 1024-0018 (Expires 1-31-2009)

National Register of Historic Places Registration Form

This form is for use in nominating or requesting determinations for individual properties and districts. See instructions in *How to Complete the* National Register of Historic Places Registration Form (National Register Bulletin 16A). Complete each item by marking "x" in the appropriate box or by entering the information requested. If any item does not apply to the property being documented, enter "N/A" for "not applicable." For functions, architectural classification, materials, and areas of significance, enter only categories and subcategories from the instructions. Place additional entries and narrative items on continuation sheets (NPS Form 10-900a). Use a typewriter, word processor, or computer, to