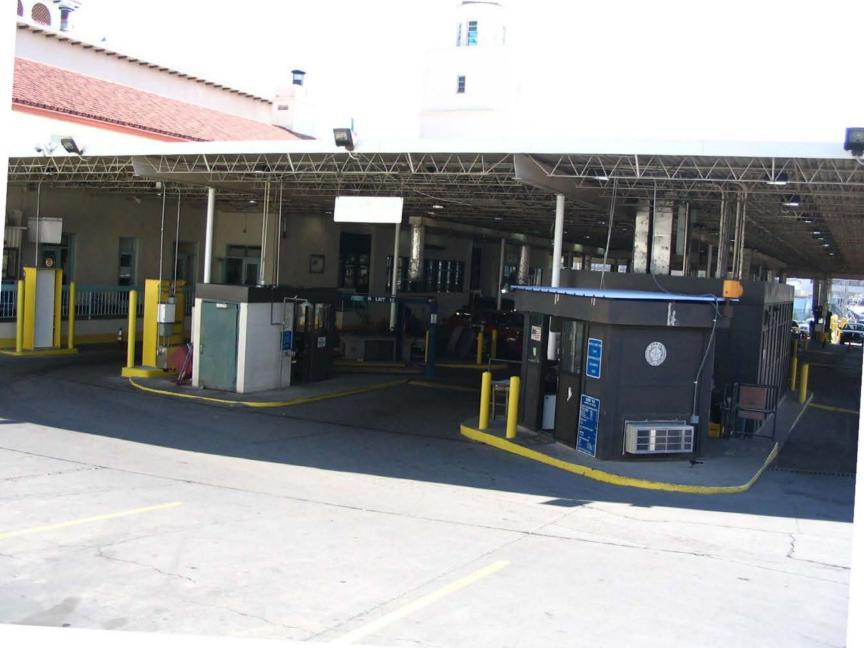

NPS Form 10-900 (Rev. Aug. 2002)

United States Department of the Interior **National Park Service** 

OMB No. 1024-0018 (Expires 1-31-2009)

National Register of Historic Places Registration Form

This form is for use in nominating or requesting determinations for individual properties and districts. See instructions in *How to Complete the* National Register of Historic Places Registration Form (National Register Bulletin 16A). Complete each item by marking "x" in the appropriate box or by entering the information requested. If any item does not apply to the property being documented, enter "N/A" for "not applicable." For functions, architectural classification, materials, and areas of significance, enter only categories and subcategories from the instructions. Place additional entries and narrative items on continuation sheets (NPS Form 10-900a). Use a typewriter, word processor, or computer, to