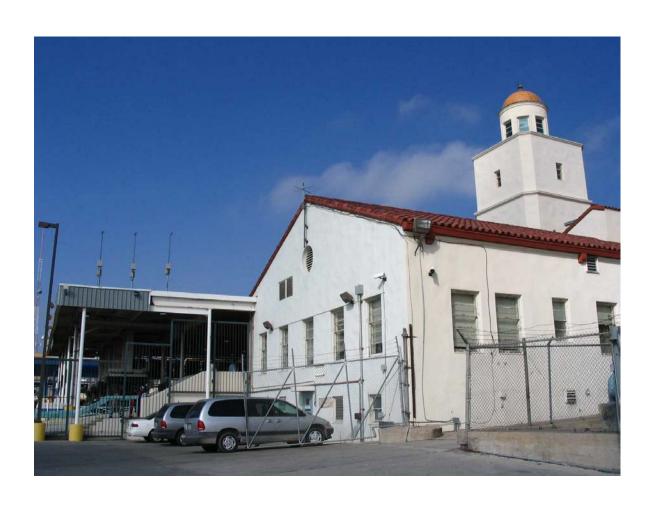

ebb County, Texas

Photographer: Kathryn Haley, Jones & Stokes

Date of photograph: November 2006

Negative: GSA

Description of view: east elevation and original bus lane/driveway, view: north

Photo number: TX\_WebbCounty\_BorderStation7.tiff



**United States Department of the Interior National Park Service** 

### National Register of Historic Places Continuation Sheet—Additional Documentation

U.S. Inspection Station—Laredo Webb County, Texas

Section Photos Page 25

MPS: U.S. Inspection Stations, States Bordering Canada and Mexico

U.S. Inspection Station - Laredo

Webb County, Texas

Photographer: Kathryn Haley, Jones & Stokes

Date of photograph: November 2006

Negative: GSA

Description of view: southeast elevation, view: west *Photo number:* TX\_WebbCounty\_BorderStation8.tiff



United States Department of the Interior National Park Service

## National Register of Historic Places Continuation Sheet—Additional Documentation

U.S. Inspection Station—Laredo Webb County, Texas

Section Photos Page 26

MPS: U.S. Inspection Stations, States Bordering Canada and Mexico

U.S. Inspection Station - Laredo

Webb County, Texas

Photographer: Kathryn Haley, Jones & Stokes

Date of photograph: November 2006

Negative: GSA

Description of view: south elevation, tower, view: east from the canopy roof

Photo number: TX\_WebbCounty\_BorderStation9.tiff



United States Department of the Interior National Park Service

### National Register of Historic Places Continuation Sheet—Additional Documentation

U.S. Inspection Station—Laredo Webb County, Texas

Section Photos Page 27

MP