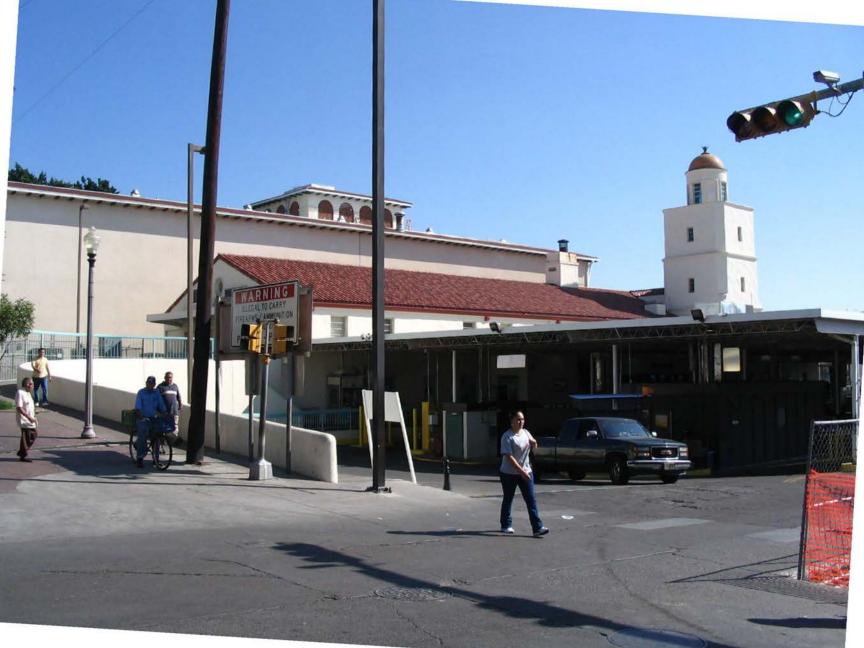

Description of view: front elevation



United States Department of the Interior National Park Service

## National Register of Historic Places Continuation Sheet—Additional Documentation

U.S. Inspection Station—Laredo Webb County, Texas

Section Supplemental Information

Page 34

MPS: U.S. Inspection Stations, States Bordering Canada and Mexico

 $U.S.\ Inspection\ Station-Laredo$ 

Webb County, Texas

Courtesy: Special Collections, Laredo Public Library

Date: 7-22-1944

Description of view: northwest elevation, view: east



HENRY MORGENTHAU JR

SFORETARY OF THE TREASURY

ROBERT H JACKSON

ATTORNEY GENERAL

JOHN M CARMODY

FEDERAL WORKS ADMINISTRATOR

W ENGLEBERT REYNOLDS

COMMISSIONER OF PUBLIC BUILDINGS

LOUIS A SIMON

SUPERVISING ARCHITECT

MEAL A MELICK SUPERMISING ENGINEER

1941





























## UNITED STATES DEPARTMENT OF THE INTERIOR NATIONAL PARK SERVICE

## NATIONAL REGISTER OF HISTORIC PLACES EVALUATION/RETURN SHEET

| REQUESTED ACTION: NOMINATION                                                                                                                                |
|-------------------------------------------------------------------------------------------------------------------------------------------------------------|
| PROPERTY U.S. Inspection StationLaredo, Texas NAME:                                                                                                         |
| MULTIPLE U.S. Border Inspection Stations MPS NAME:                                                                                                          |