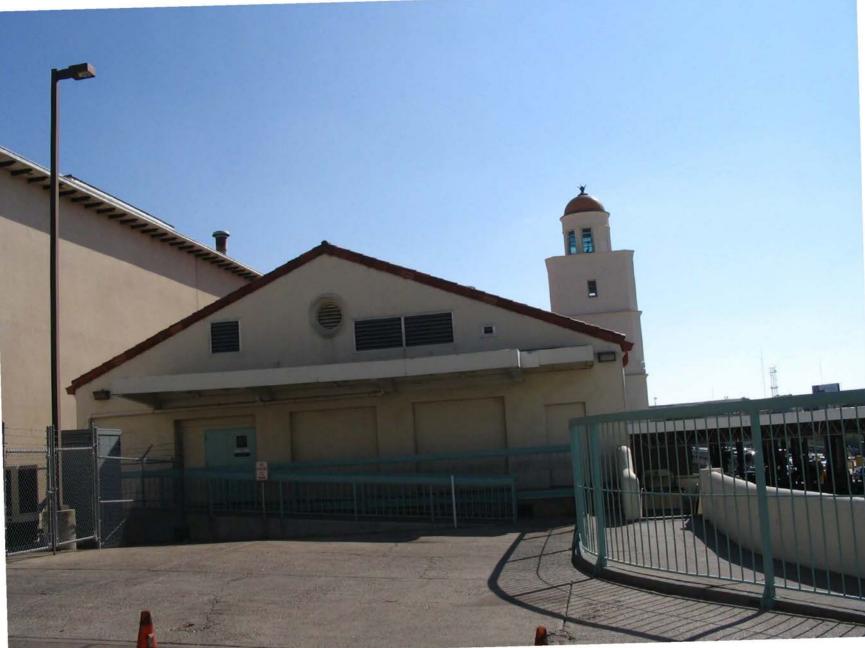

NPS Form 10-900 (Rev. Aug. 2002)

United States Department of the Interior **National Park Service** 

OMB No. 1024-0018 (Expires 1-31-2009)

National Register of Historic Places Registration Form

This form is for use in nominating or requesting determinations for individual properties and districts. See instructions in *How to Complete the* National Register of Historic Places Registration Form (National Register Bulletin 16A). Complete each item by marking "x" in the appropriate box or by entering the information requested. If any item does not apply to the property being documented, enter "N/A" for "not applicable." For functions, architectural classification, materials, and areas of significance, enter only categories and subcategories from the instructions. Place additional entries and narrative items on continuation sheets (NPS Form 10-900a). Use a typewriter, word processor, or computer, to