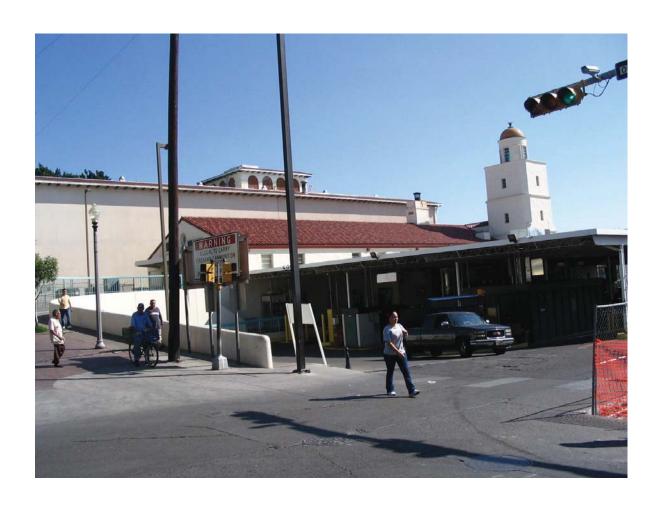

NPS Form 10-900 (Rev. Aug. 2002)

United States Department of the Interior **National Park Service** 

OMB No. 1024-0018 (Expires 1-31-2009)

National Register of Historic Places Registration Form

This form is for use in nominating or requesting determinations for individual properties and districts. See instructions in *How to Complete the* National Register of Historic Places Registration Form (National Register Bulletin 16A). Complete each item by marking "x" in the appropriate box or by entering the information requested. If any item does not apply to the property being documented, enter "N/A" for "not applicable." For functions, architectural classification, materials, and areas of significance, enter only categories and subcategories from the instructions. Place additional entries and narrative items on continuation sheets (NPS Form 10-900a). Use a typewriter, word processor, or computer, to