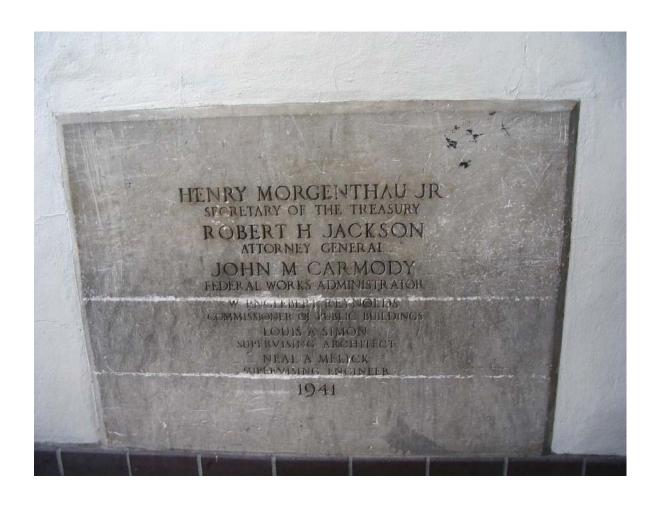

NPS Form 10-900 (Rev. Aug. 2002)

United States Department of the Interior **National Park Service** 

OMB No. 1024-0018 (Expires 1-31-2009)

National Register of Historic Places Registration Form

This form is for use in nominating or requesting determinations for individual properties and districts. See instructions in *How to Complete the* National Register of Historic Places Registration Form (National Register Bulletin 16A). Complete each item by marking "x" in the appropriate box or by entering the information requested. If any item does not apply to the property being documented, enter "N/A" for "not applicable." For functions, architectural classification, materials, and areas of significance, enter only categories and subcategories from the instructions. Place additional entries and narrative items on continuation sheets (NPS Form 10-900a). Use a typewriter, word processor, or computer, to