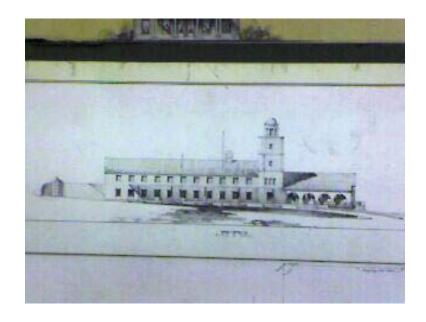

on Stations, States Bordering Canada and Mexico

U.S. Inspection Station - Laredo

Webb County, Texas

Photographer: Kathryn Haley, Jones & Stokes

Date of photograph: November 2006

Negative: GSA

Description of view: first floor interior, original safe, view: north

Photo number: TX\_WebbCounty\_BorderStation15.tiff



United States Department of the Interior National Park Service

## National Register of Historic Places Continuation Sheet—Additional Documentation

U.S. Inspection Station—Laredo Webb County, Texas

Section Supplemental Information

Page 33

MPS: U.S. Inspection Stations, States Bordering Canada and Mexico

U.S. Inspection Station - Laredo

Webb County, Texas

Courtesy: National Archives and Records Administration (NARA)

Date: 1940

Description of view: front elevation



United States Department of the Interior National Park Service

## National Register of Historic Places Continuation Sheet—Additional Documentation

U.S. Inspection Station—Laredo Webb County, Texas

Section Supplemental Information

Page 34

MPS: U.S. Inspection Stations, States Bordering Canada and Mexico

 $U.S.\ Inspection\ Station-Laredo$ 

Webb County, Texas

Courtesy: Special Collections, Laredo Public Library

Date: 7-22-1944

Description of view: northwest elevation, view: east



HENRY MORGENTHAU JR

SFORETARY OF THE TREASURY

ROBERT H JACKSON

ATTORNEY GENERAL

JOHN M CARMODY

FEDERAL WORKS ADMINISTRATOR

W ENGLEBERT REYNOLDS

COMMISSIONER OF PUBLIC BUILDINGS

LOUIS A SIMON

SUPERVISING ARCHITECT

MEAL A MELICK SUPERMISING ENGINEER

1941





























## UNITED