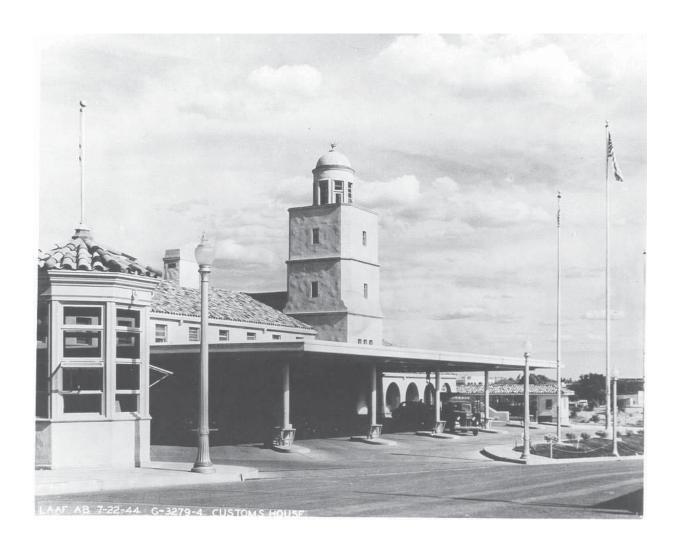

—Laredo Webb County, Texas

Section Supplemental Information

Page 33

MPS: U.S. Inspection Stations, States Bordering Canada and Mexico

U.S. Inspection Station - Laredo

Webb County, Texas

Courtesy: National Archives and Records Administration (NARA)

Date: 1940

Description of view: front elevation



United States Department of the Interior National Park Service

## National Register of Historic Places Continuation Sheet—Additional Documentation

U.S. Inspection Station—Laredo Webb County, Texas

Section Supplemental Information

Page 34

MPS: U.S. Inspection Stations, States Bordering Canada and Mexico

 $U.S.\ Inspection\ Station-Laredo$ 

Webb County, Texas

Courtesy: Special Collections, Laredo Public Library

Date: 7-22-1944

Description of view: northwest elevation, view: east



HENRY MORGENTHAU JR

SFORETARY OF THE TREASURY

ROBERT H JACKSON

ATTORNEY GENERAL

JOHN M CARMODY

FEDERAL WORKS ADMINISTRATOR

W ENGLEBERT REYNOLDS

COMMISSIONER OF PUBLIC BUILDINGS

LOUIS A SIMON

SUPERVISING ARCHITECT

MEAL A MELICK SUPERMISING ENGINEER

1941





























## UNITED STATES DEPARTMENT OF THE INTERIOR NATIONAL PARK SERVICE

## NATIONAL REGISTER OF HISTORIC PLACES EVALUATION/RETURN SHEET

| REQUESTED ACTION: NOMINATION                                                                                                                                |
|-------------------------------------------------------------------------------------------------------------------------------------------------------------|
| PROPERTY U.S. Inspection StationLaredo, Texas NAME: