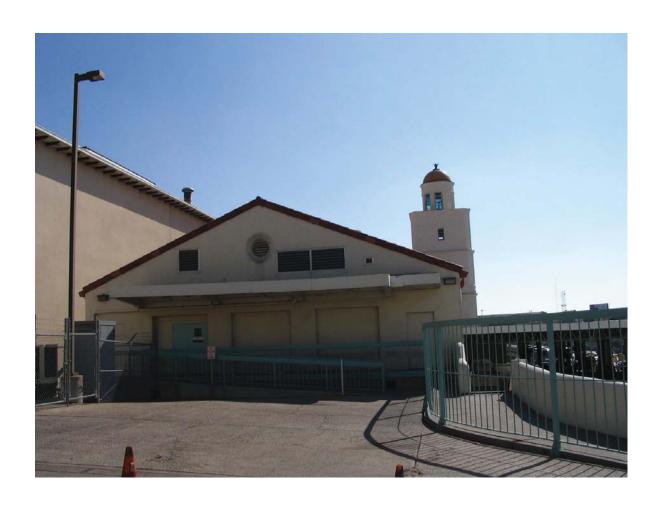

NPS Form 10-900 (Rev. Aug. 2002)

United States Department of the Interior **National Park Service** 

OMB No. 1024-0018 (Expires 1-31-2009)

National Register of Historic Places Registration Form

This form is for use in nominating or requesting determinations for individual properties and districts. See instructions in *How to Complete the* National Register of Historic Places Registration Form (National Register Bulletin 16A). Complete each item by marking "x" in the appropriate box or by entering the information requested. If any item does not apply to the property being documented, enter "N/A" for "not applicable." For functions, architectural classification, materials, and areas of significance, enter only categories and subcategories from the instructions. Place additional entries and narrative items on continuation sheets (NPS Form 10-900a). Use a typewriter, word processor, or computer, to