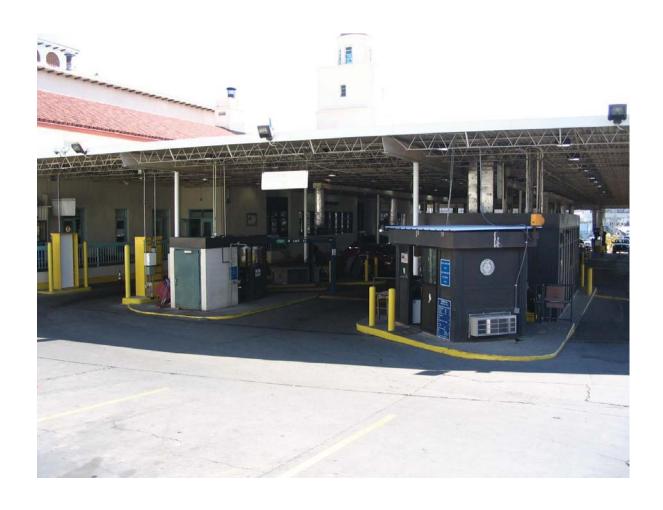

NPS Form 10-900 (Rev. Aug. 2002)

United States Department of the Interior **National Park Service** 

OMB No. 1024-0018 (Expires 1-31-2009)

National Register of Historic Places Registration Form

This form is for use in nominating or requesting determinations for individual properties and districts. See instructions in *How to Complete the* National Register of Historic Places Registration Form (National Register Bulletin 16A). Complete each item by marking "x" in the appropriate box or by entering the information requested. If any item does not apply to the property being documented, enter "N/A" for "not applicable." For functions, architectural classification, materials, and areas of significance, enter only categories and subcategories from the instructions. Place additional entries and narrative items on continuation sheets (NPS Form 10-900a). Use a typewriter, word processor, or computer, to