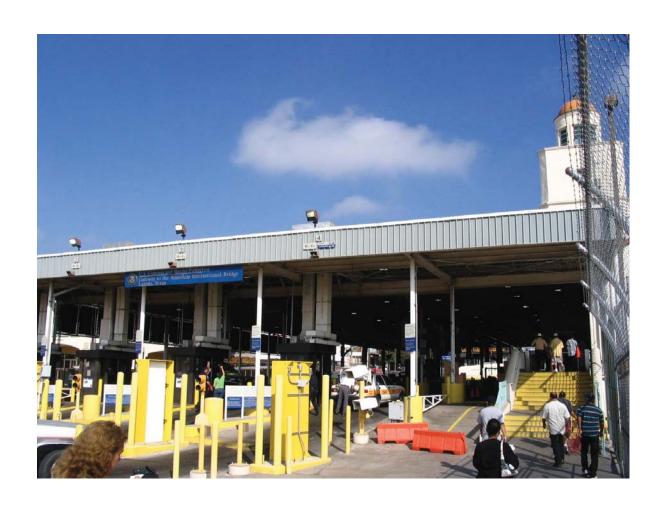

NPS Form 10-900 (Rev. Aug. 2002)

United States Department of the Interior **National Park Service** 

OMB No. 1024-0018 (Expires 1-31-2009)

National Register of Historic Places Registration Form

This form is for use in nominating or requesting determinations for individual properties and districts. See instructions in *How to Complete the* National Register of Historic Places Registration Form (National Register Bulletin 16A). Complete each item by marking "x" in the appropriate box or by entering the information requested. If any item does not apply to the property being documented, enter "N/A" for "not applicable." For functions, architectural classification, materials, and areas of significance, enter only categories and subcategories from the instructions. Place additional entries and narrative items on continuation sheets (NPS Form 10-900a). Use a typewriter, word processor, or computer, to