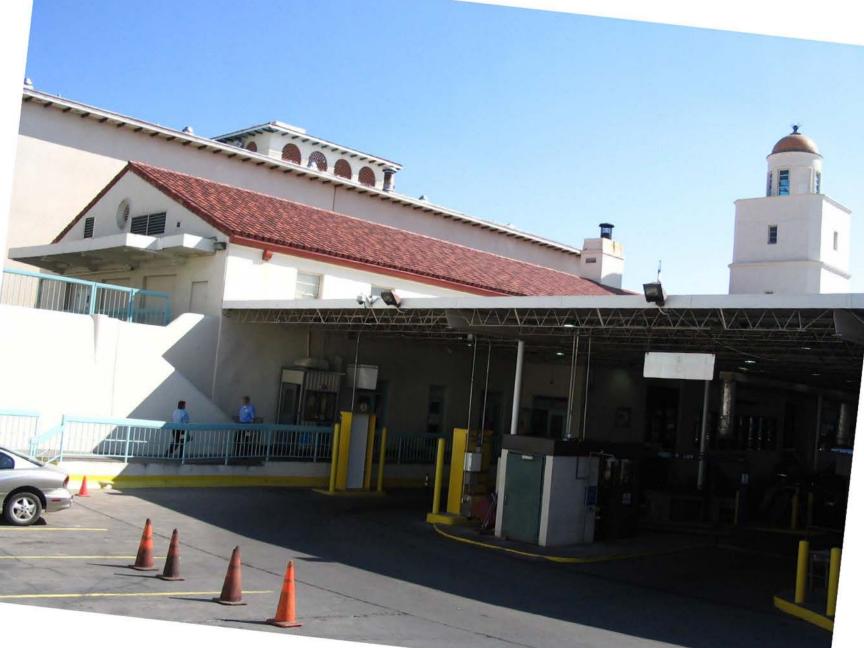

NPS Form 10-900 (Rev. Aug. 2002)

United States Department of the Interior **National Park Service** 

OMB No. 1024-0018 (Expires 1-31-2009)

National Register of Historic Places Registration Form

This form is for use in nominating or requesting determinations for individual properties and districts. See instructions in *How to Complete the* National Register of Historic Places Registration Form (National Register Bulletin 16A). Complete each item by marking "x" in the appropriate box or by entering the information requested. If any item does not apply to the property being documented, enter "N/A" for "not applicable." For functions, architectural classification, materials, and areas of significance, enter only categories and subcategories from the instructions. Place additional entries and narrative items on continuation sheets (NPS Form 10-900a). Use a typewriter, word processor, or computer, to