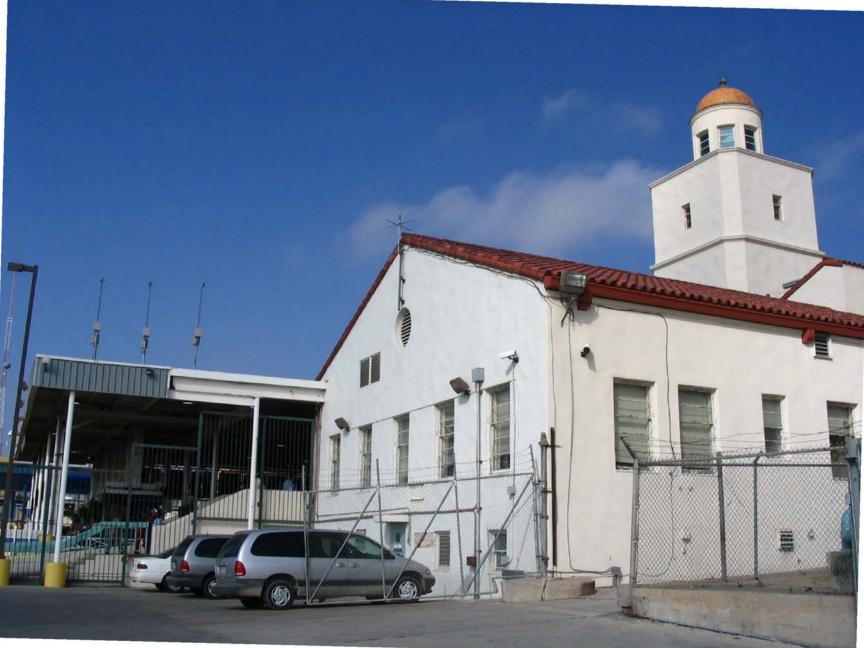

of view: front elevation



United States Department of the Interior National Park Service

## National Register of Historic Places Continuation Sheet—Additional Documentation

U.S. Inspection Station—Laredo Webb County, Texas

Section Supplemental Information

Page 34

MPS: U.S. Inspection Stations, States Bordering Canada and Mexico

 $U.S.\ Inspection\ Station-Laredo$ 

Webb County, Texas

Courtesy: Special Collections, Laredo Public Library

Date: 7-22-1944

Description of view: northwest elevation, view: east



HENRY MORGENTHAU JR

SFORETARY OF THE TREASURY

ROBERT H JACKSON

ATTORNEY GENERAL

JOHN M CARMODY

FEDERAL WORKS ADMINISTRATOR

W ENGLEBERT REYNOLDS

COMMISSIONER OF PUBLIC BUILDINGS

LOUIS A SIMON

SUPERVISING ARCHITECT

MEAL A MELICK SUPERMISING ENGINEER

1941





























## UNITED STATES DEPARTMENT OF THE INTERIOR NATIONAL PARK SERVICE

## NATIONAL REGISTER OF HISTORIC PLACES EVALUATION/RETURN SHEET

| REQUESTED ACTION: NOMINATION                                                                                                                                |
|-------------------------------------------------------------------------------------------------------------------------------------------------------------|
| PROPERTY U.S. Inspection StationLaredo, Texas NAME:                                                                                                         |
| MULTIPLE U.S. Border Inspection Stations MPS NAME:                                                                                                          |
| STATE & CO