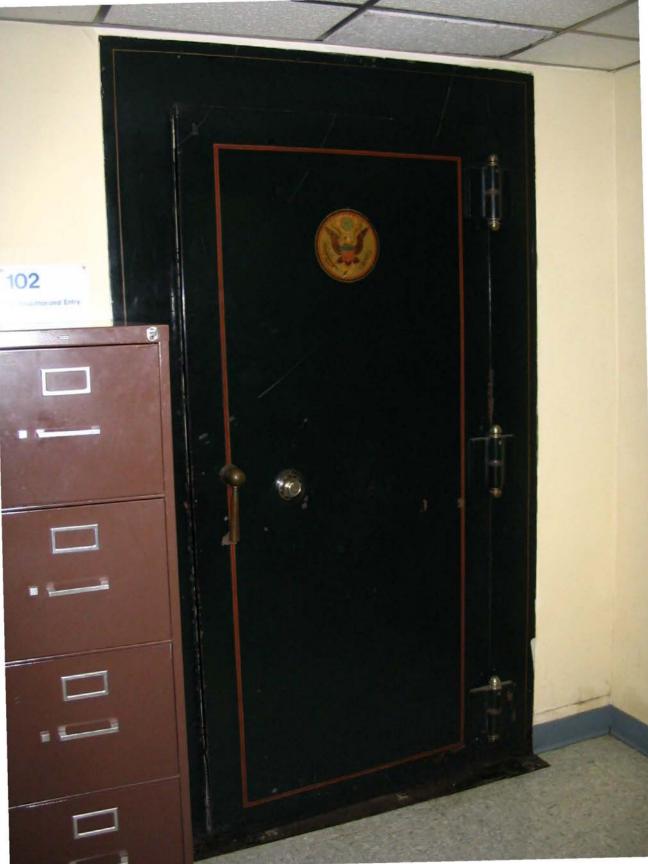

NPS Form 10-900 (Rev. Aug. 2002)

United States Department of the Interior **National Park Service** 

OMB No. 1024-0018 (Expires 1-31-2009)

National Register of Historic Places Registration Form

This form is for use in nominating or requesting determinations for individual properties and districts. See instructions in *How to Complete the* National Register of Historic Places Registration Form (National Register Bulletin 16A). Complete each item by marking "x" in the appropriate box or by entering the information requested. If any item does not apply to the property being documented, enter "N/A" for "not applicable." For functions, architectural classification, materials, and areas of significance, enter only categories and subcategories from the instructions. Place additional entries and narrative items on continuation sheets (NPS Form 10-900a). Use a typewriter, word processor, or computer, to