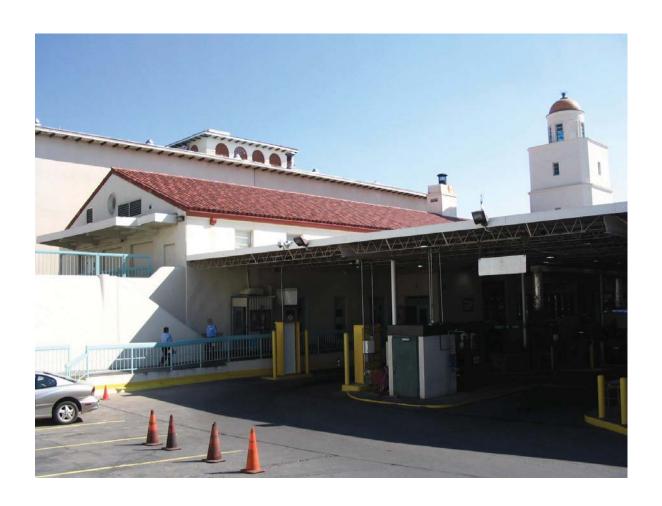

NPS Form 10-900 (Rev. Aug. 2002)

United States Department of the Interior **National Park Service** 

OMB No. 1024-0018 (Expires 1-31-2009)

National Register of Historic Places Registration Form

This form is for use in nominating or requesting determinations for individual properties and districts. See instructions in *How to Complete the* National Register of Historic Places Registration Form (National Register Bulletin 16A). Complete each item by marking "x" in the appropriate box or by entering the information requested. If any item does not apply to the property being documented, enter "N/A" for "not applicable." For functions, architectural classification, materials, and areas of significance, enter only categories and subcategories from the instructions. Place additional entries and narrative items on continuation sheets (NPS Form 10-900a). Use a typewriter, word processor, or computer, to