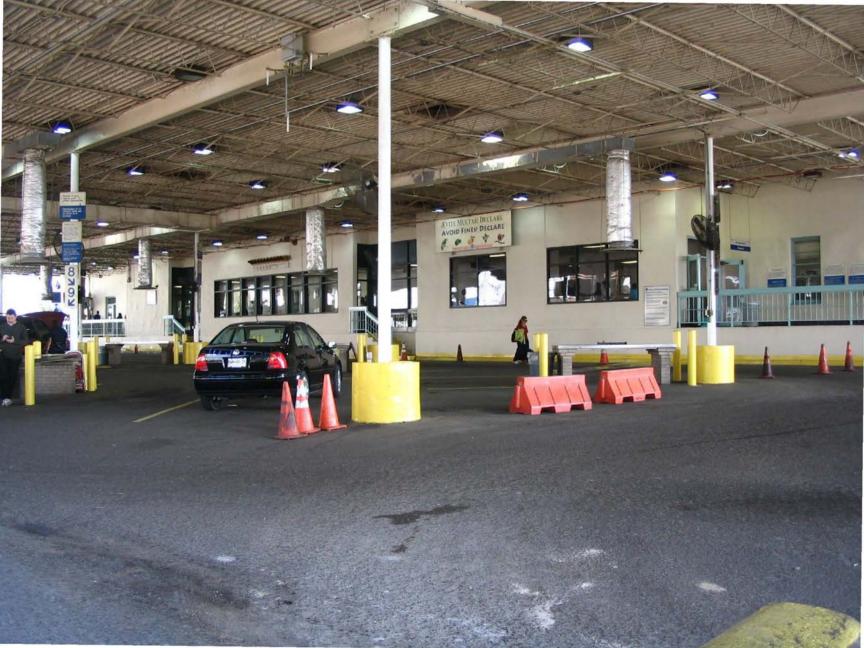

NPS Form 10-900 (Rev. Aug. 2002)

United States Department of the Interior **National Park Service** 

OMB No. 1024-0018 (Expires 1-31-2009)

National Register of Historic Places Registration Form

This form is for use in nominating or requesting determinations for individual properties and districts. See instructions in *How to Complete the* National Register of Historic Places Registration Form (National Register Bulletin 16A). Complete each item by marking "x" in the appropriate box or by entering the information requested. If any item does not apply to the property being documented, enter "N/A" for "not applicable." For functions, architectural classification, materials, and areas of significance, enter only categories and subcategories from the instructions. Place additional entries and narrative items on continuation sheets (NPS Form 10-900a). Use a typewriter, word processor, or computer, to